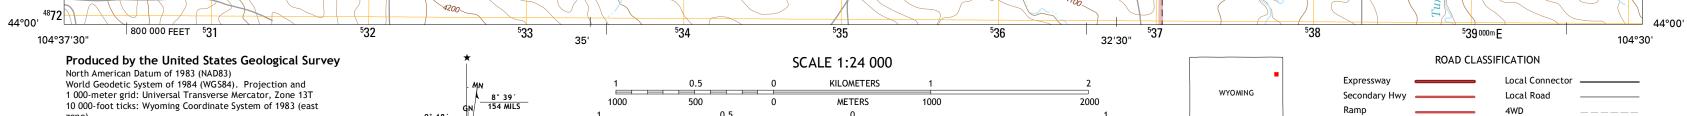

zone)

This map is not a legal document. Boundaries may be generalized for this map scale. Private lands within government reservations may not be shown. Obtain permission before entering private lands.

0° 18′ 5 MILS

I UTM GRID AND 2015 MAGNETIC NORTH DECLINATION AT CENTER OF SHEET

U.S. National Grid

100,000-m Square ID

EJ

Grid Zone Designatio 13T

State Route

FS High Clearance Route