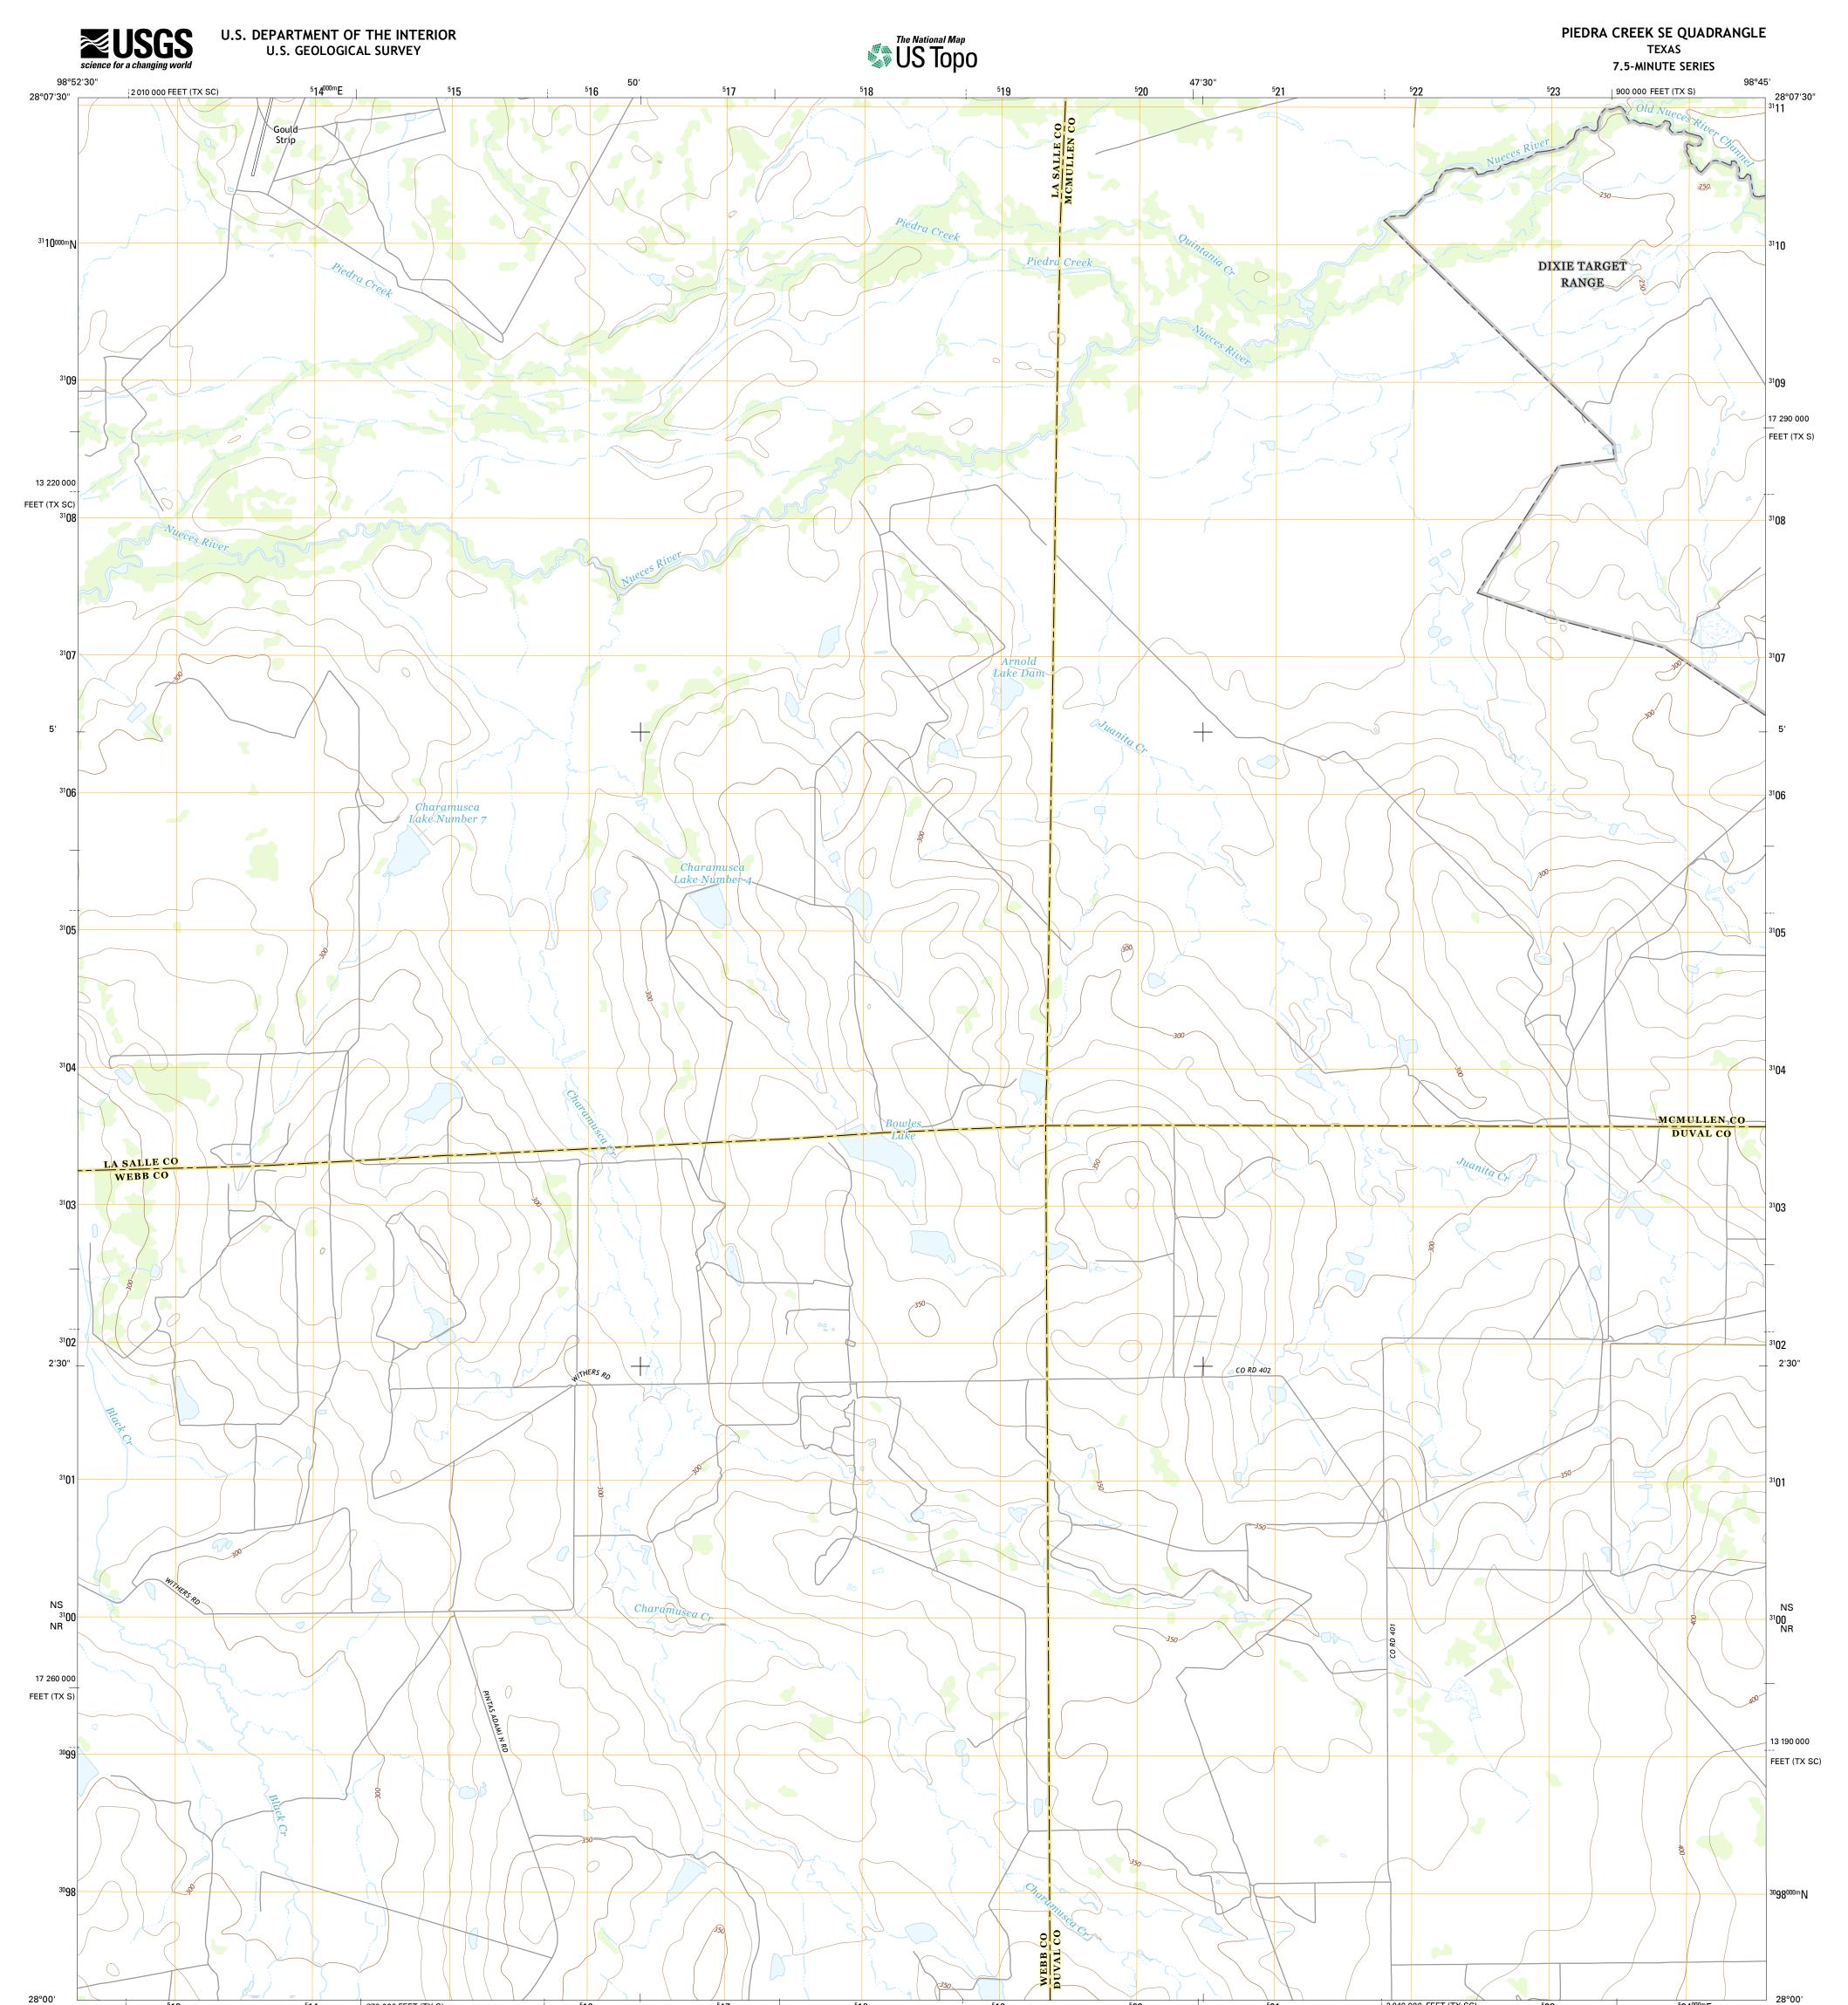

0' 513 514 870 000 FEET (TX S) 516 50'

| Roads       | U.S. Census Bureau, 2014 - 201                | 5 |
|-------------|-----------------------------------------------|---|
| Names       | GNIS, 201                                     | 5 |
| Hydrography | National Hydrography Dataset, 2014            | 4 |
| Contours    | National Elevation Dataset, 2008              | 8 |
| BoundariesM | ultiple sources; see metadata file 1972 - 201 | 5 |

Wetlands......FWS National Wetlands Inventory 1977 - 2014

NSN. 7643016397710 NGA REF NO. USGSX24K35070

<sup>5</sup>23

Expressway

Ramp

Secondary Hwy

🛑 Interstate Route

<sup>5</sup>24<sup>000m</sup>E

Local Connector 🛛 🗕

Local Road

4WD

ROAD CLASSIFICATION

US Route

PIEDRA CREEK SE, TX

2016

98°45'

State Route