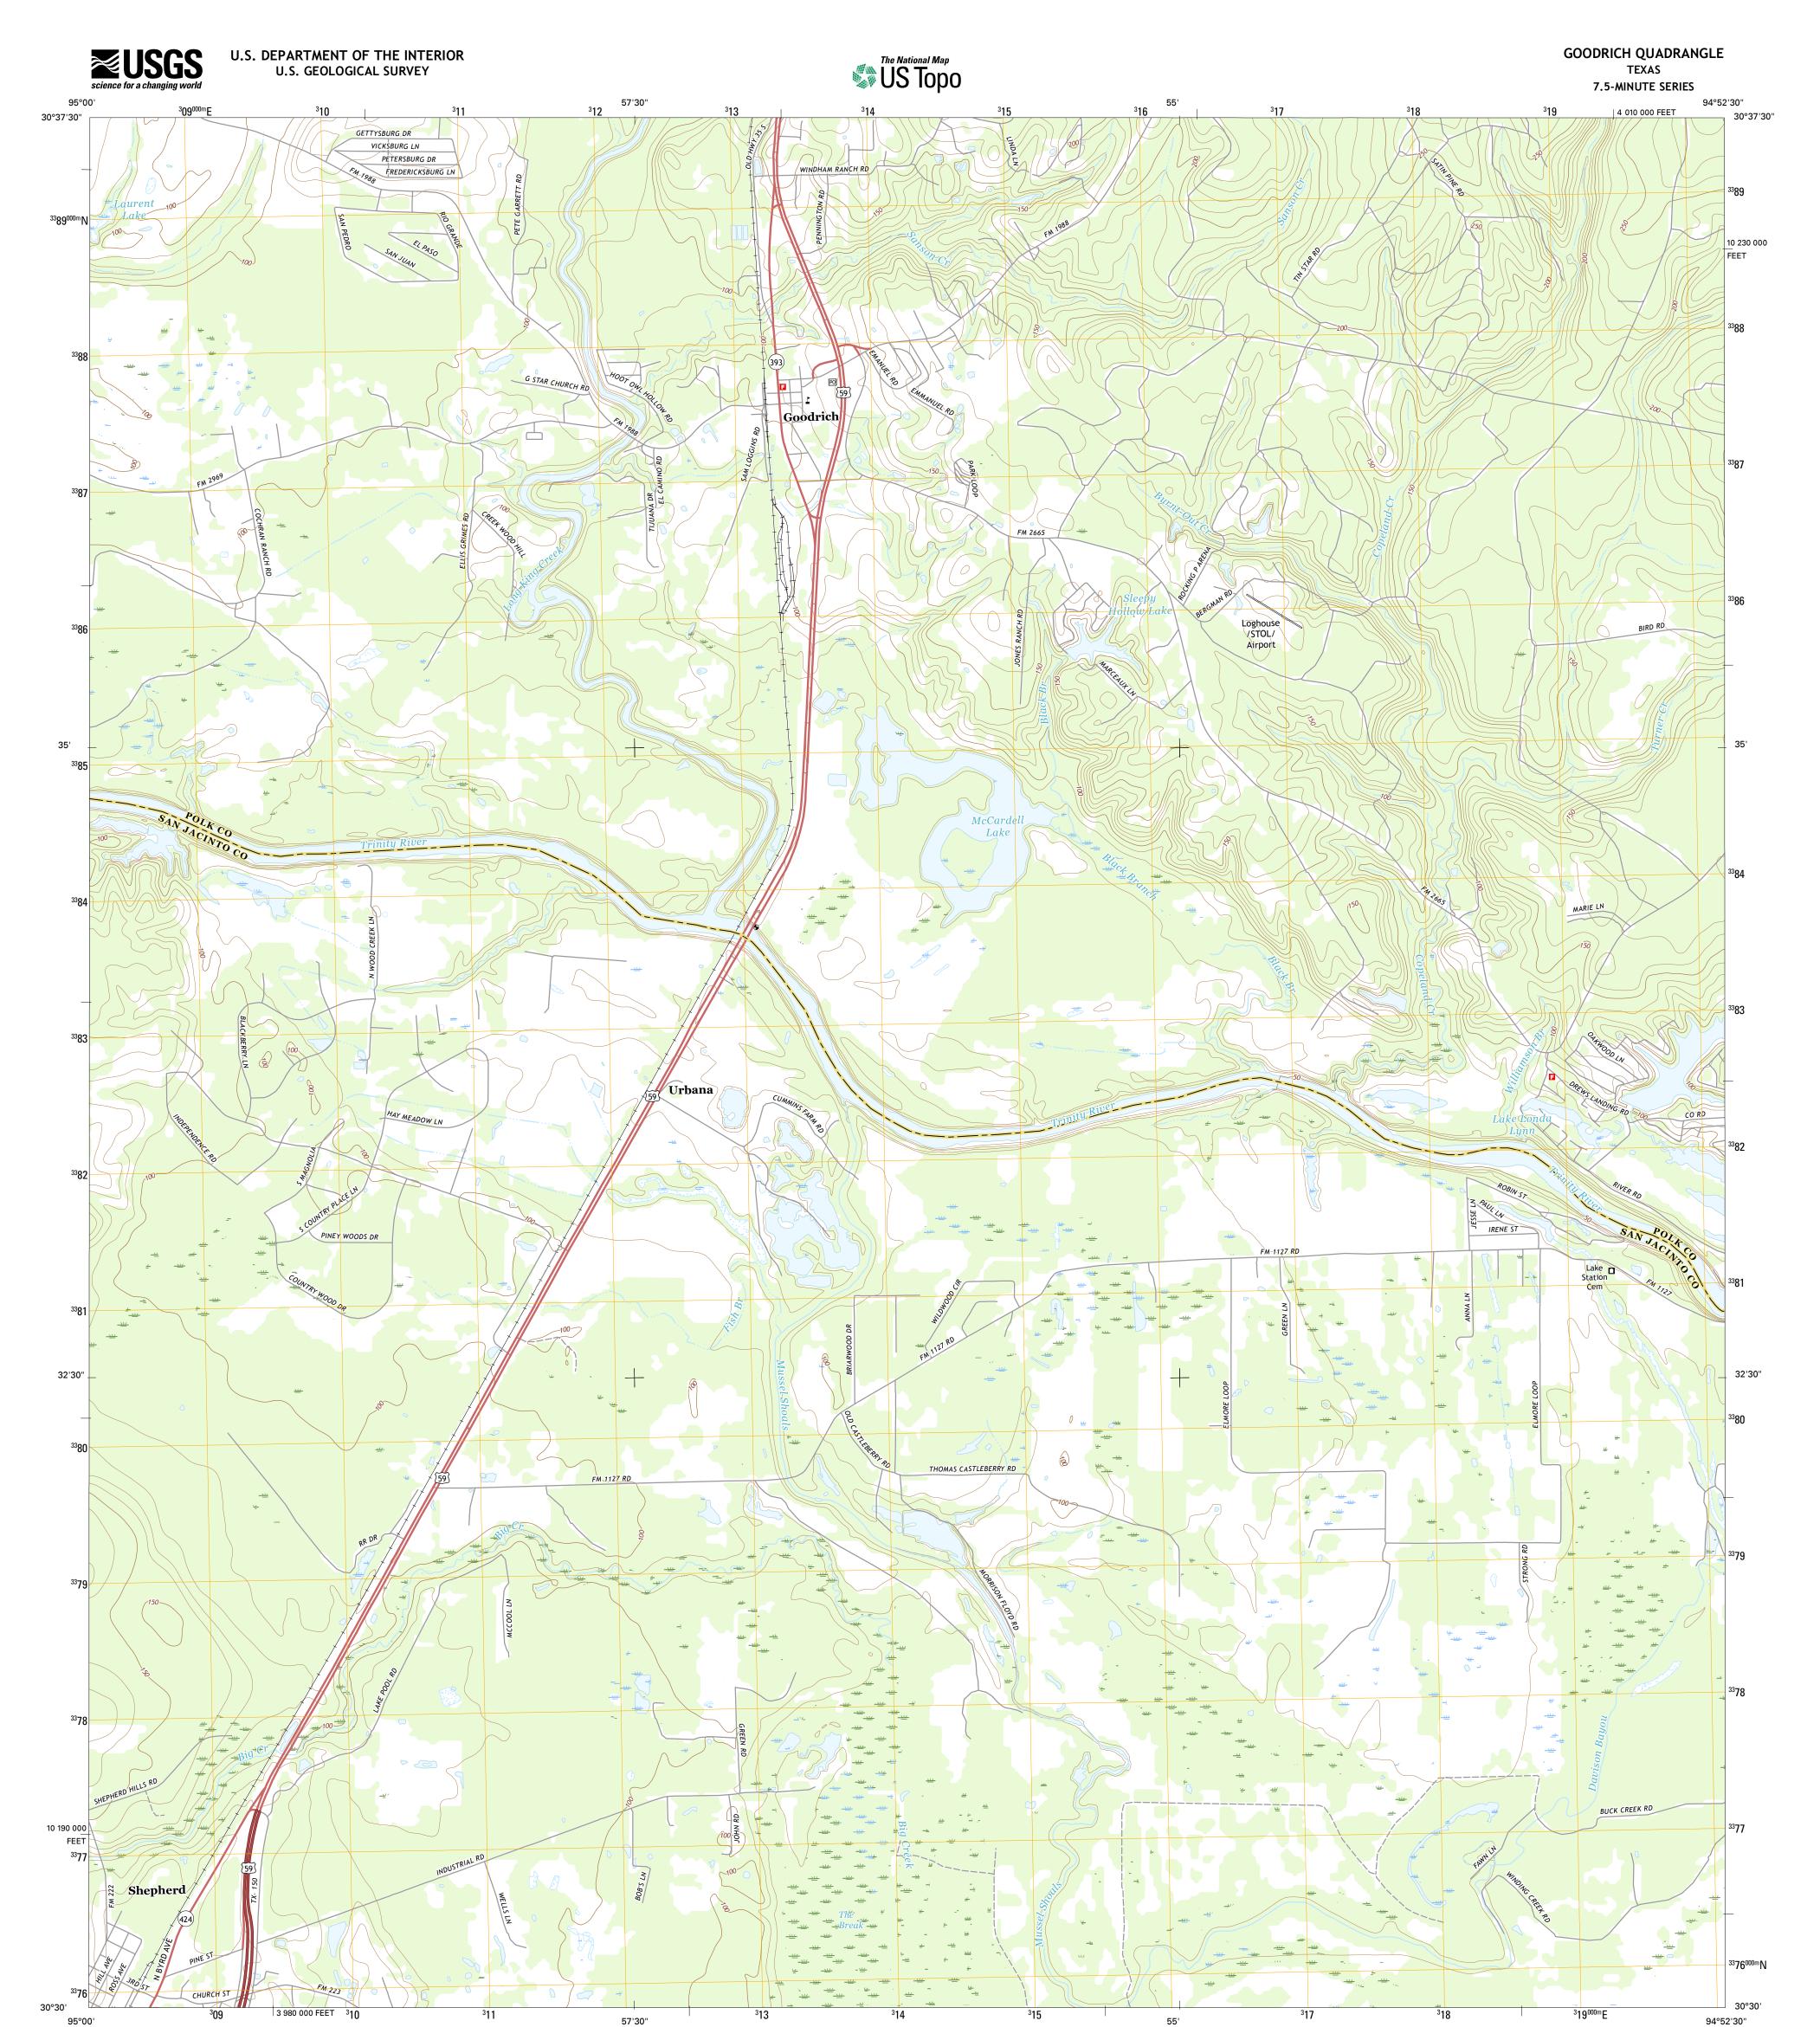

Produced by the United States Geological Survey North American Datum of 1983 (NAD83) World Geodetic System of 1984 (WGS84). Projection and 1 000-meter grid: Universal Transverse Mercator, Zone 15R 10 000-foot ticks: Texas Coordinate System of 1983 (central zone)

This map is not a legal document. Boundaries may be generalized for this map scale. Private lands within government reservations may not be shown. Obtain permission before entering private lands. entering private lands. Imagery......NAIP, October 2014 Roads......U.S. Census Bureau, 2014 - 2015 Names......GNIS, 2015 Hydrography.....National Hydrography Dataset, 2014 Contours....National Elevation Dataset, 2003 Boundaries.....Multiple sources; see metadata file 1972 - 2015

Wetlands......FWS National Wetlands Inventory 1977 - 2014

ROAD CLASSIFICATION Local Connector 🗕 Expressway Secondary Hwy 🗕 Local Road \_\_\_\_ \_\_\_\_ 4WD US Route State Route 🛑 Interstate Route

GOODRICH, TX 2016