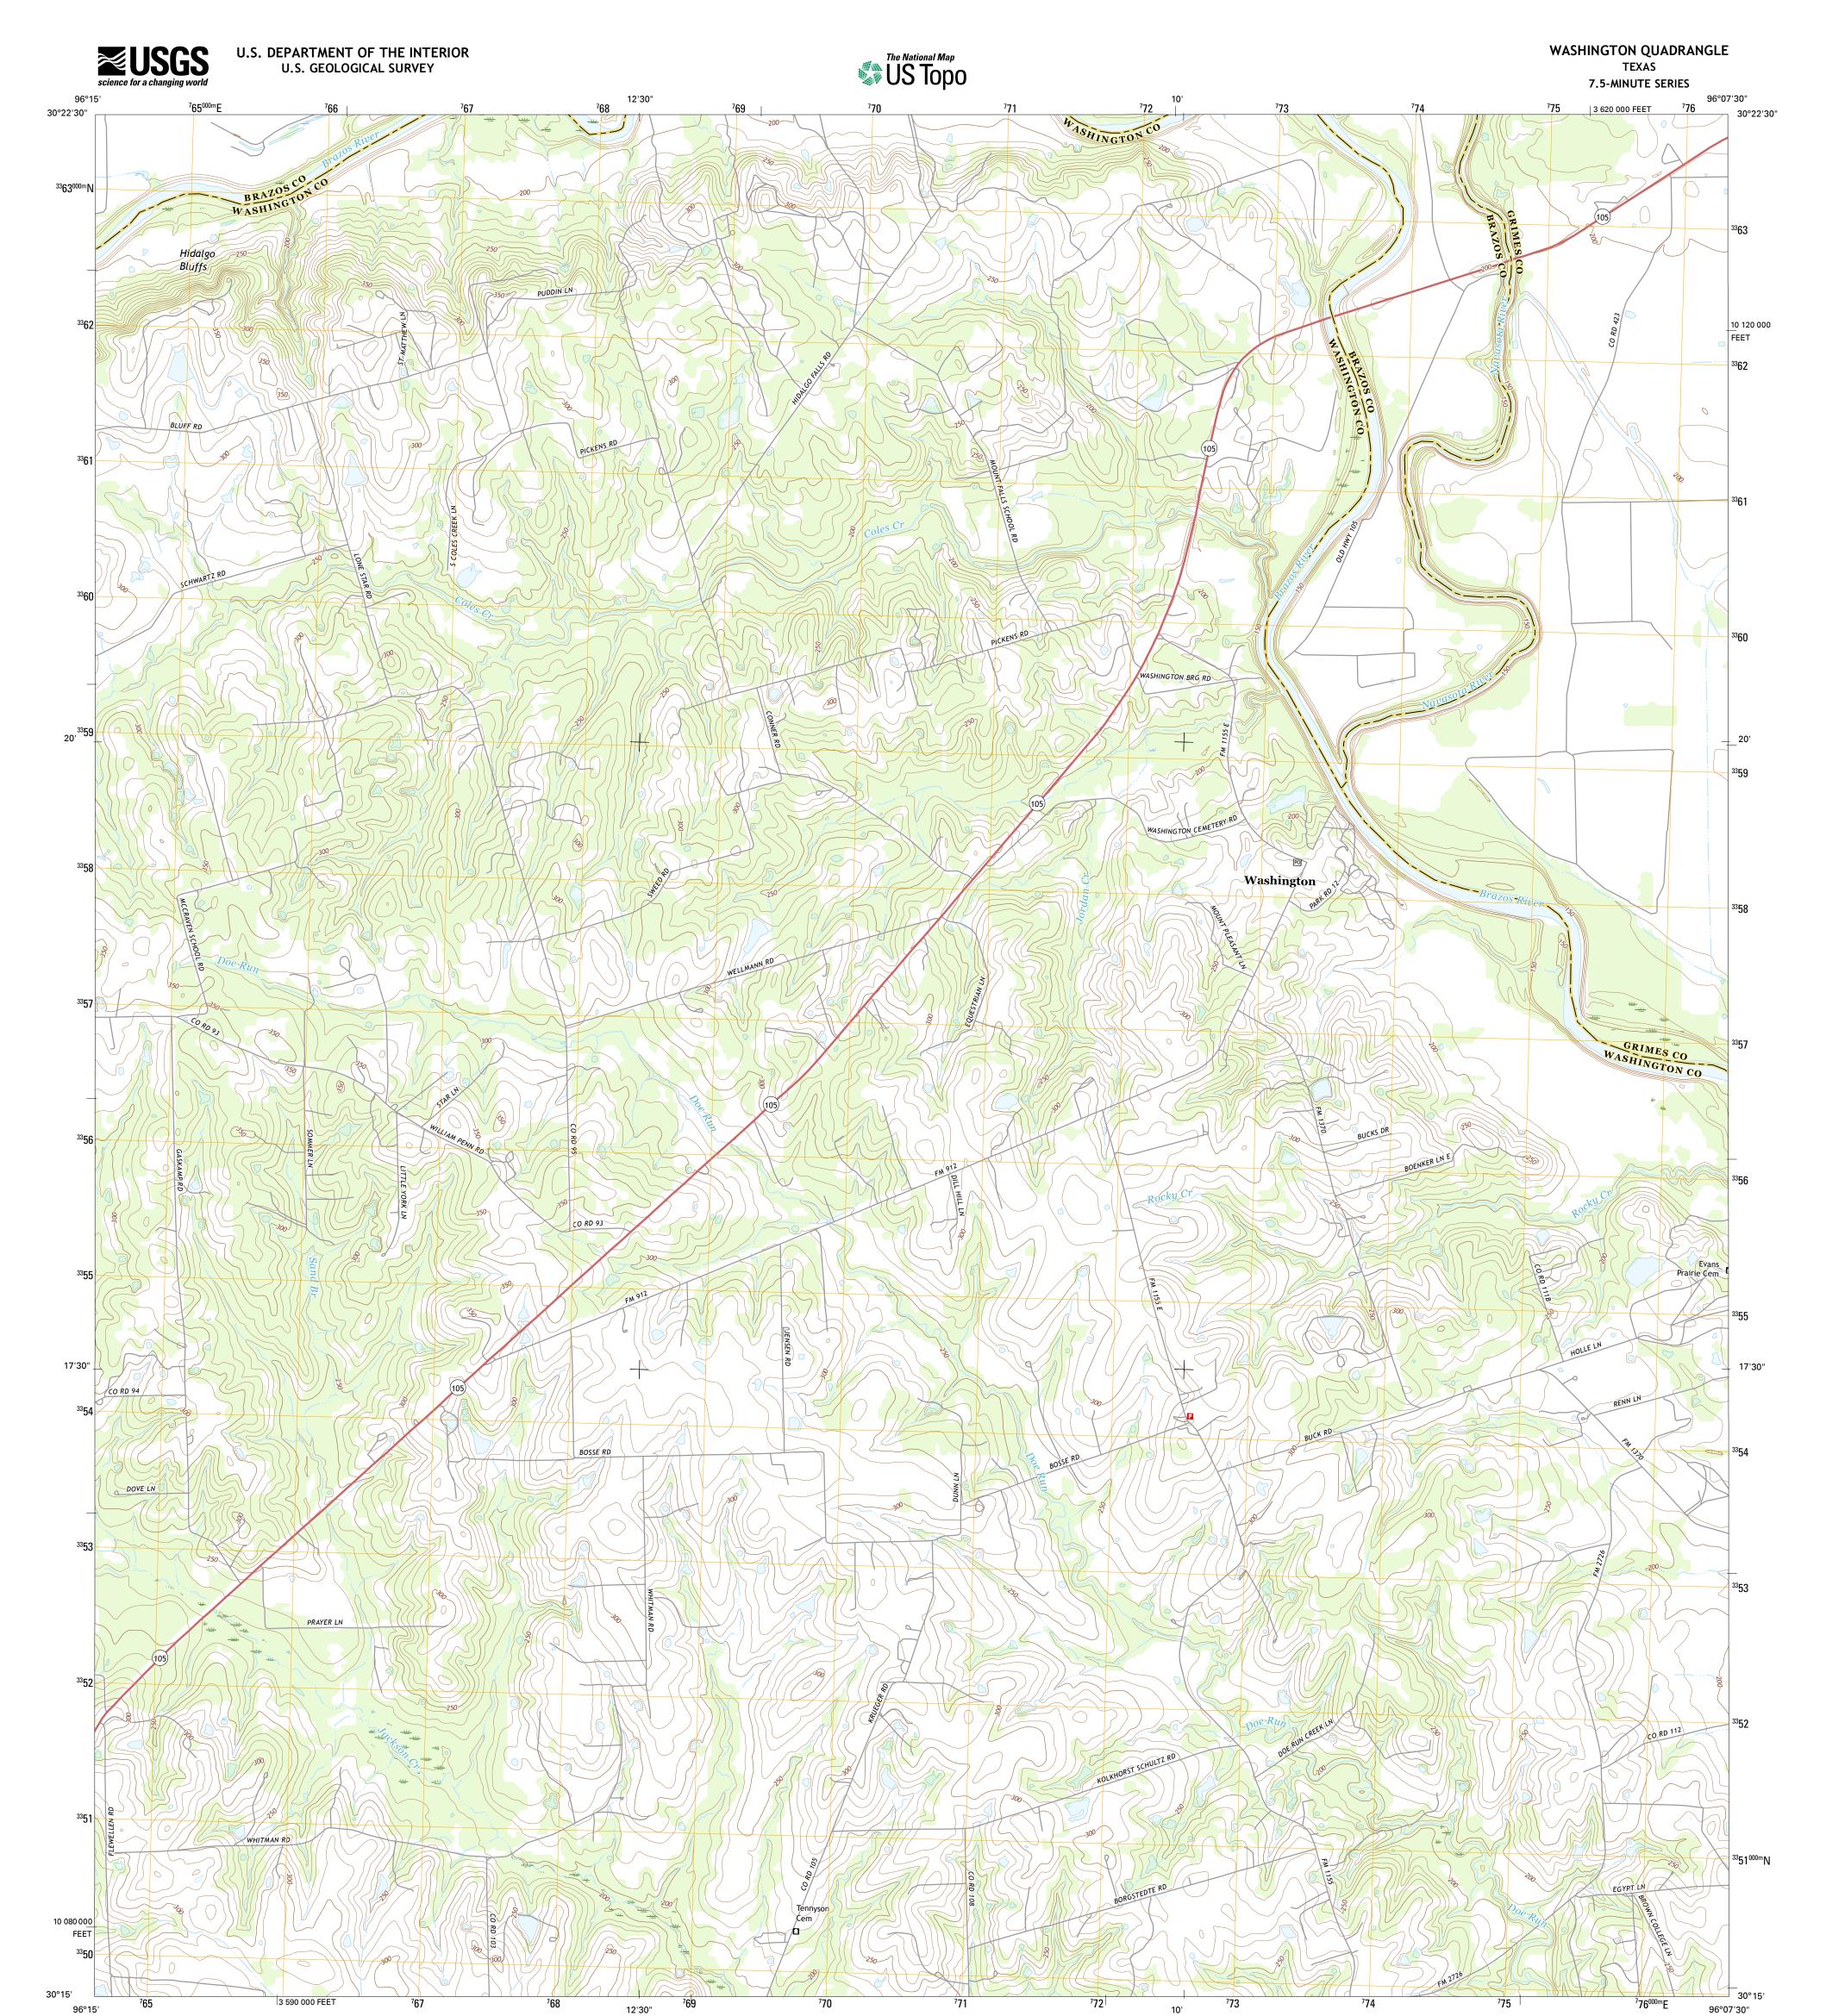

Produced by the United States Geological Survey North American Datum of 1983 (NAD83) World Geodetic System of 1984 (WGS84). Projection and 1 000-meter grid: Universal Transverse Mercator, Zone 14R 10 000-foot ticks: Texas Coordinate System of 1983 (central zone)

This map is not a legal document. Boundaries may be generalized for this map scale. Private lands within government reservations may not be shown. Obtain permission before entering private lands. Imagery... Roads..... Names... Hydrography... Contours..... Boundaries.....Multiple sources; see metadata file 1972 - 2015

<u>1° 25 ′</u> 25 MILS

Wetlands......FWS National Wetlands Inventory 1977 - 2014

ROAD CLASSIFICATION Local Connector 🗕 Local Road \_\_\_\_\_, \_\_\_\_ 4WD US Route State Route

WASHINGTON, TX

2016

Expressway