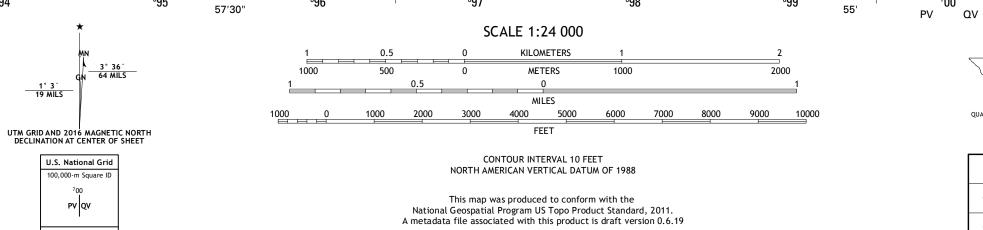

Produced by the United States Geological Survey North American Datum of 1983 (NAD83) World Geodetic System of 1984 (WGS84). Projection and 1 000-meter grid: Universal Transverse Mercator, Zone 14R 10 000-foot ticks: Texas Coordinate System of 1983 (central zone)