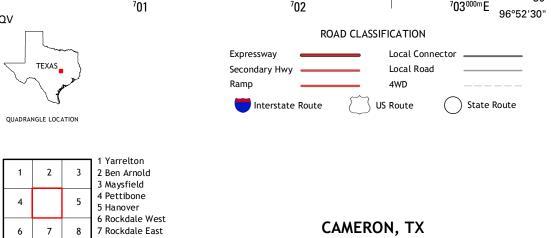

Wetlands......FWS National Wetlands Inventory 1977 - 2014

8 Milano

ADJOINING QUADRANGLES

2016