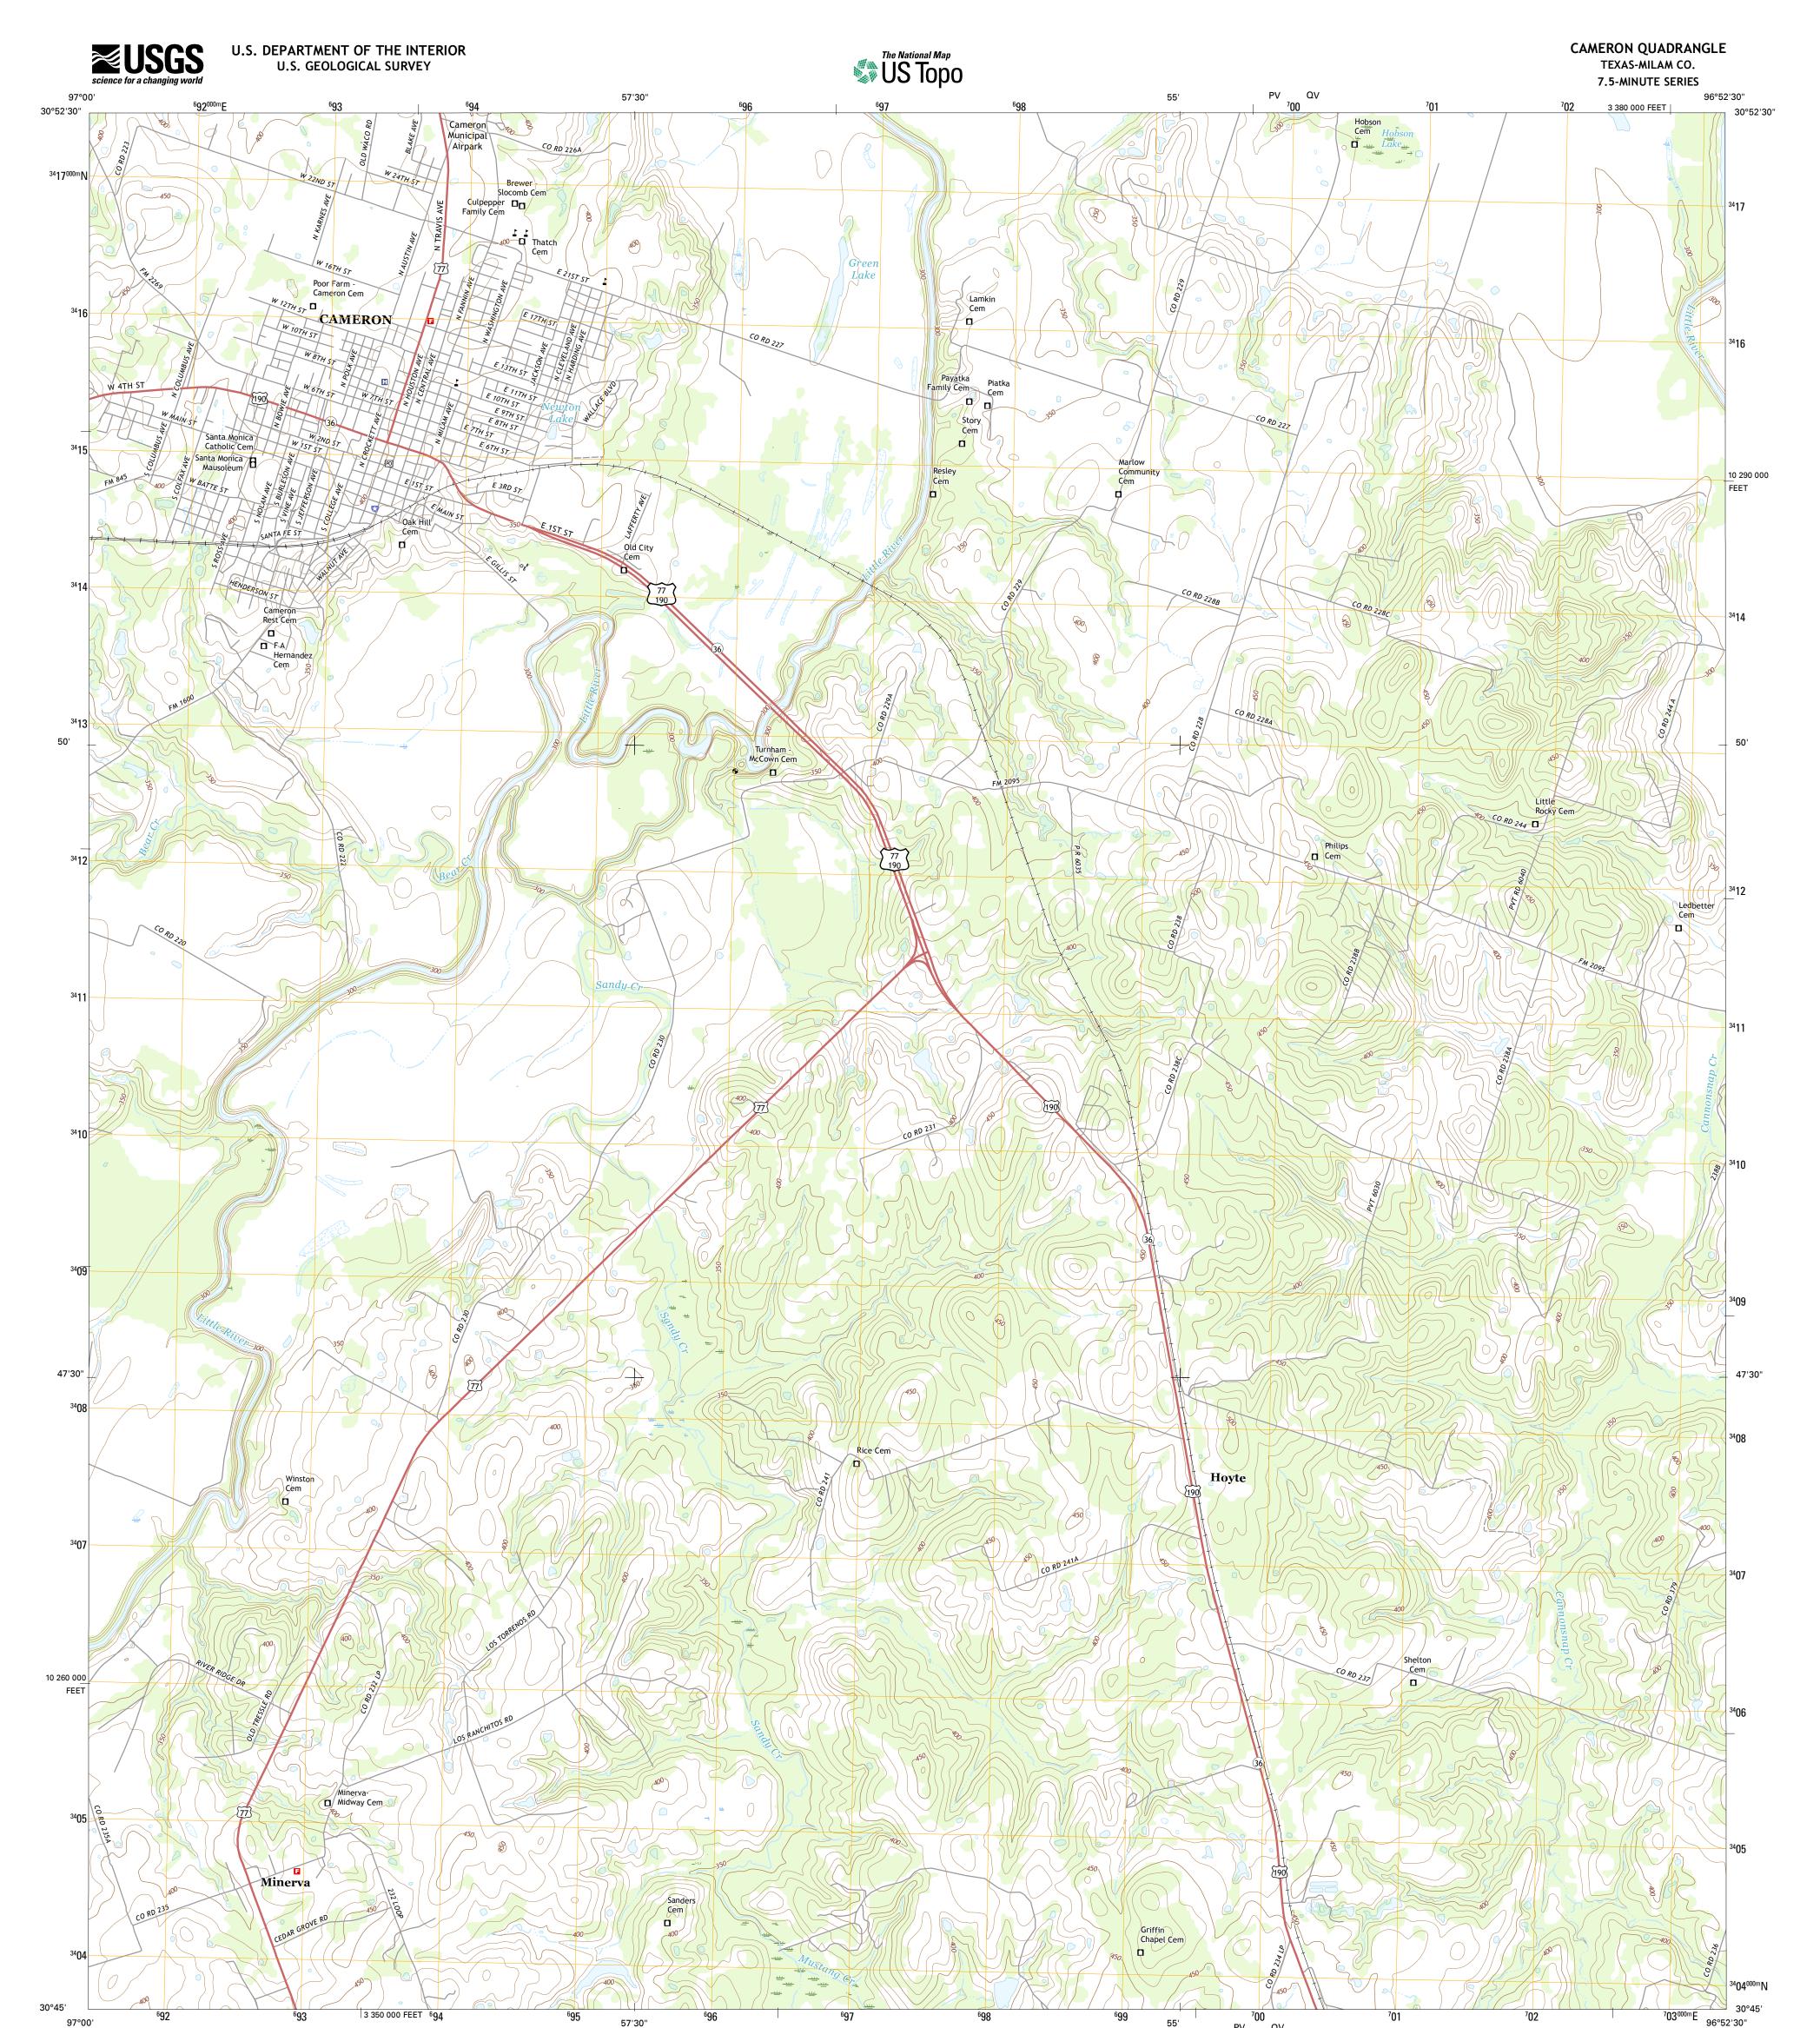

Produced by the United States Geological Survey North American Datum of 1983 (NAD83) World Geodetic System of 1984 (WGS84). Projection and 1 000-meter grid: Universal Transverse Mercator, Zone 14R 10 000-foot ticks: Texas Coordinate System of 1983 (central zone)

1° 3´ 19 MILS

100,000-m Square ID

PV QV

Grid Zone Designation

14R

This map is not a legal document. Boundaries may be generalized for this map scale. Private lands within government reservations may not be shown. Obtain permission before entering private lands.