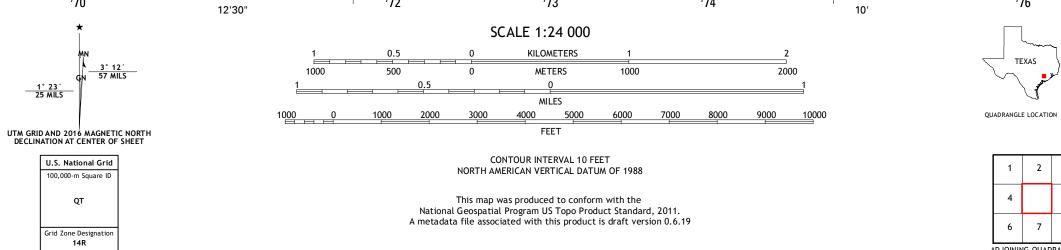

<u>1°23′</u> 25 MILS

QT

This map is not a legal document. Boundaries may be generalized for this map scale. Private lands within government reservations may not be shown. Obtain permission before entering private lands. entering private lands. Imagery......NAIP, August 2014 Roads......U.S. Census Bureau, 2014 - 2015 Names.....GNIS, 2015 Hydrography.....National Hydrography Dataset, 2014 Contours....National Elevation Dataset, 2008 Boundaries.....Multiple sources; see metadata file 1972 - 2015