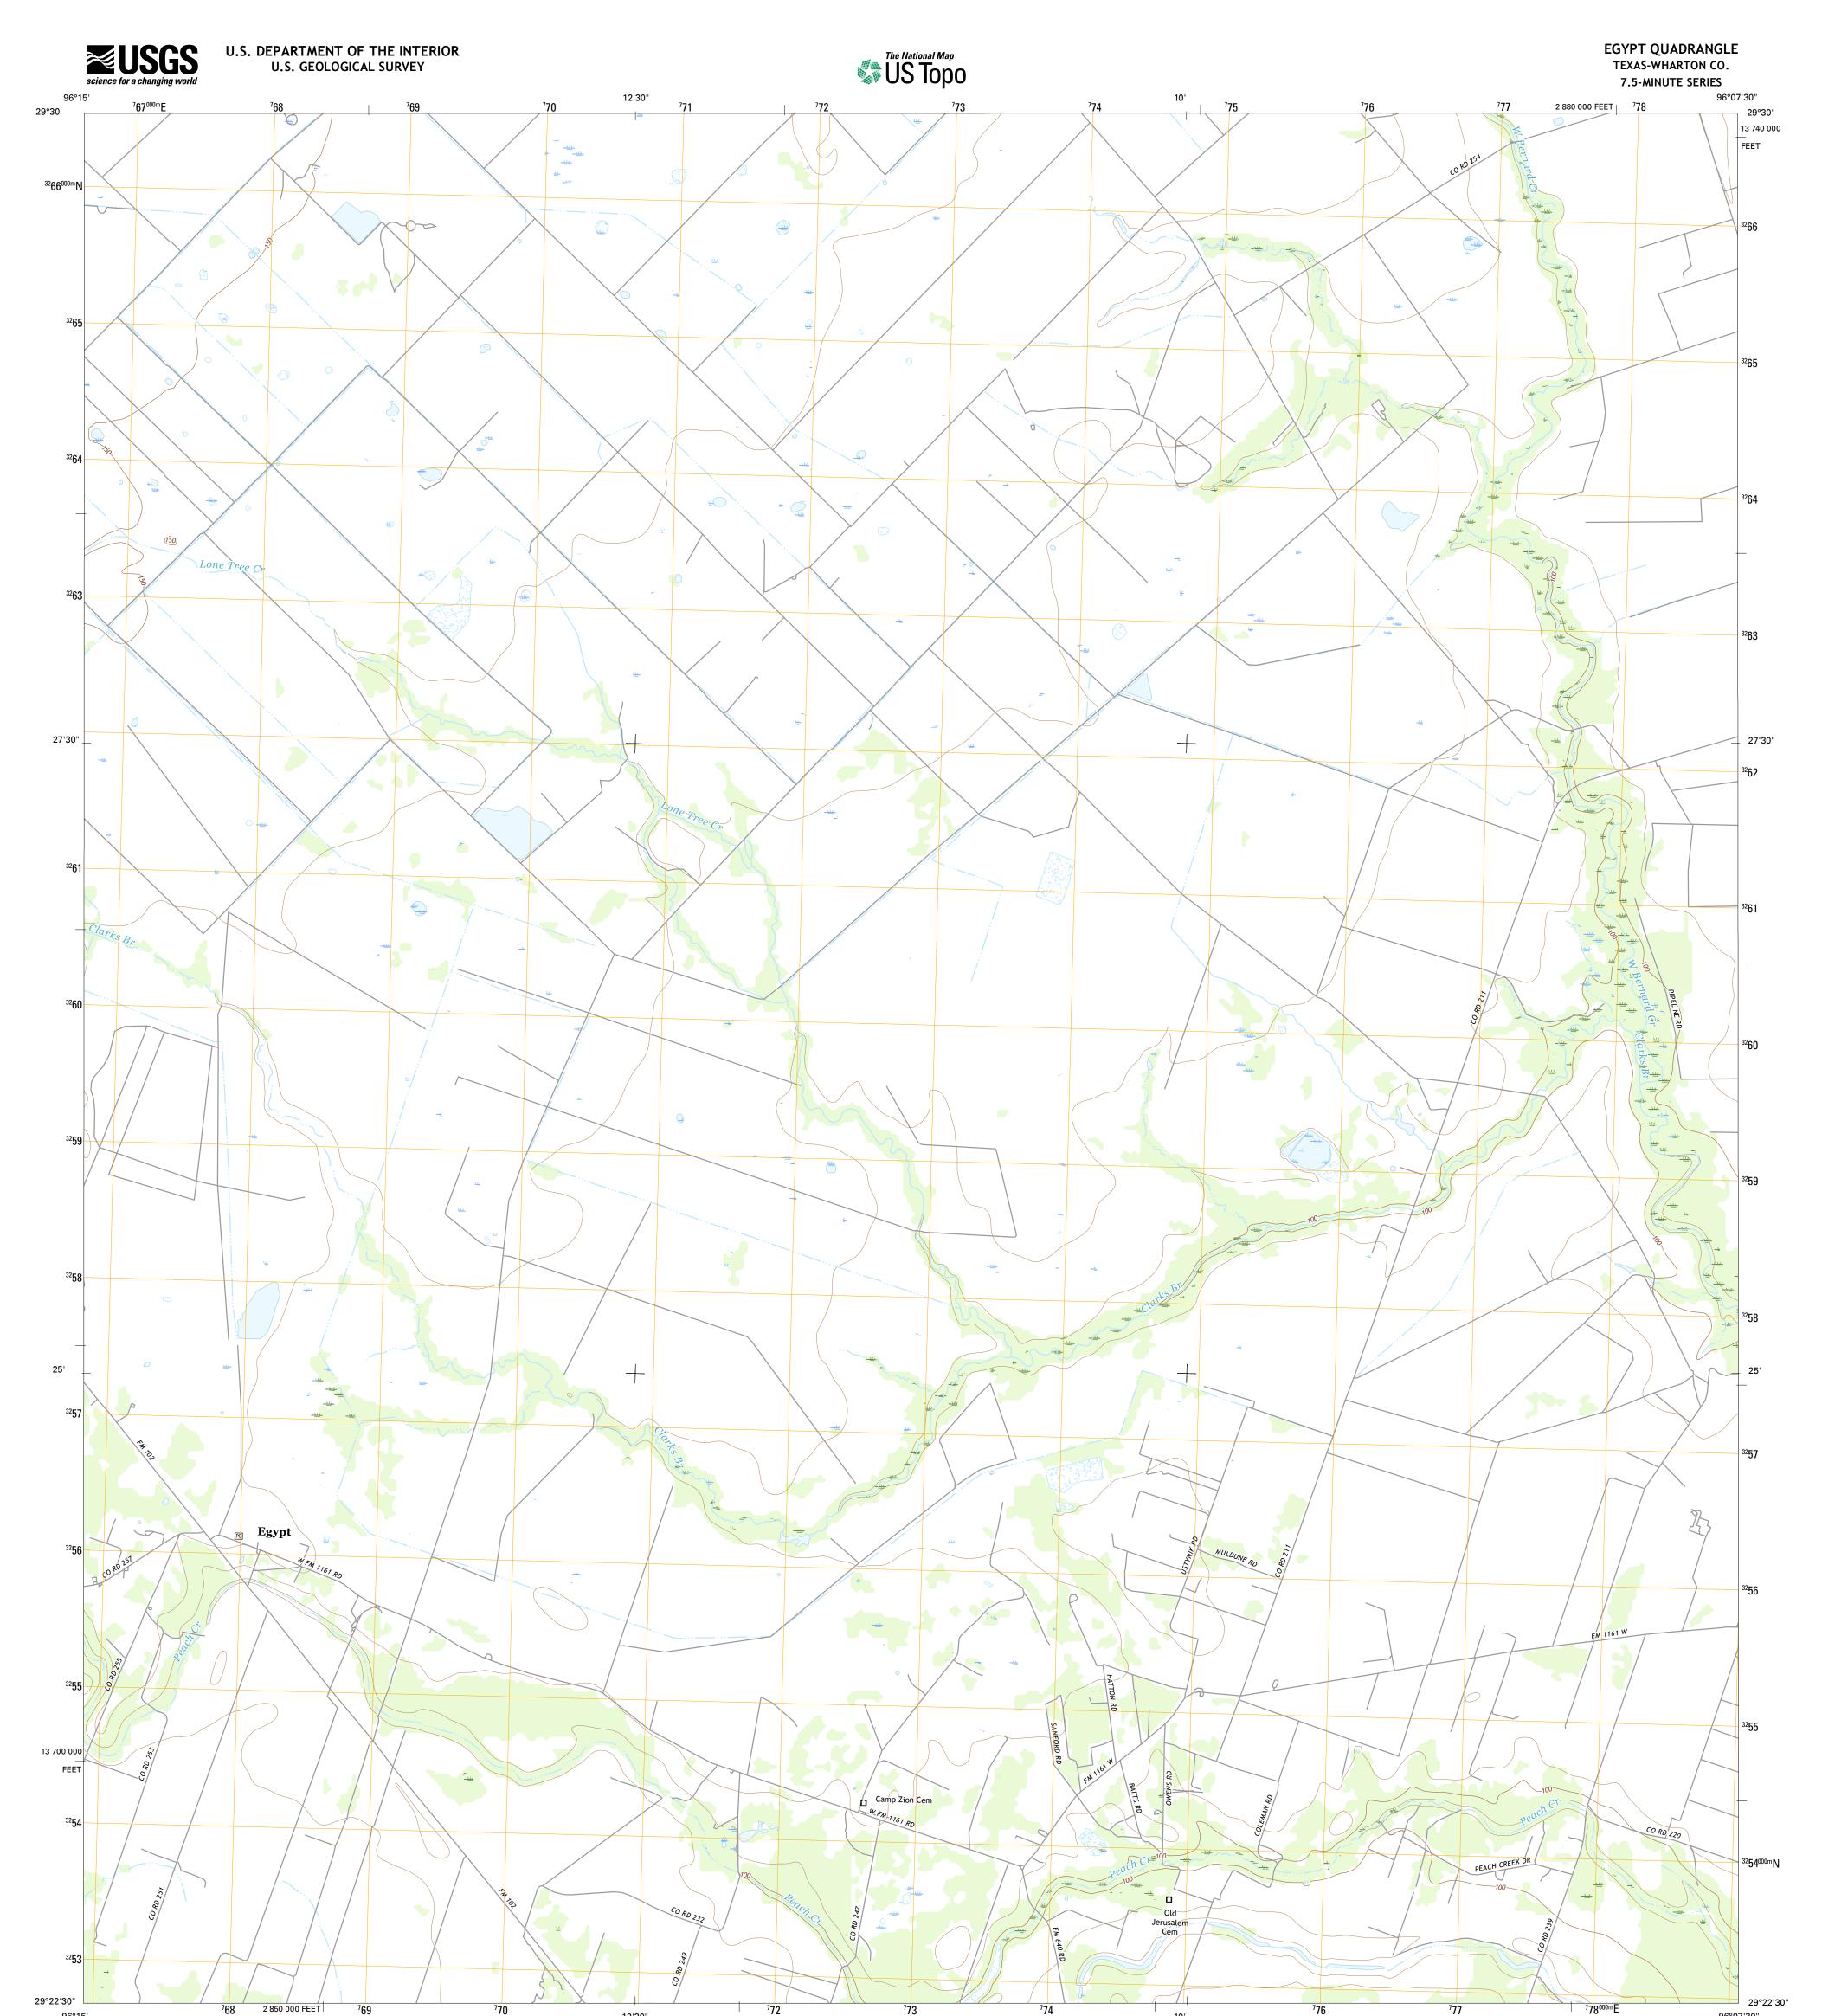

## Produced by the United States Geological Survey North American Datum of 1983 (NAD83) World Geodetic System of 1984 (WGS84). Projection and 1 000-meter grid: Universal Transverse Mercator, Zone 14R 10 000-foot ticks: Texas Coordinate System of 1983 (south central zone)