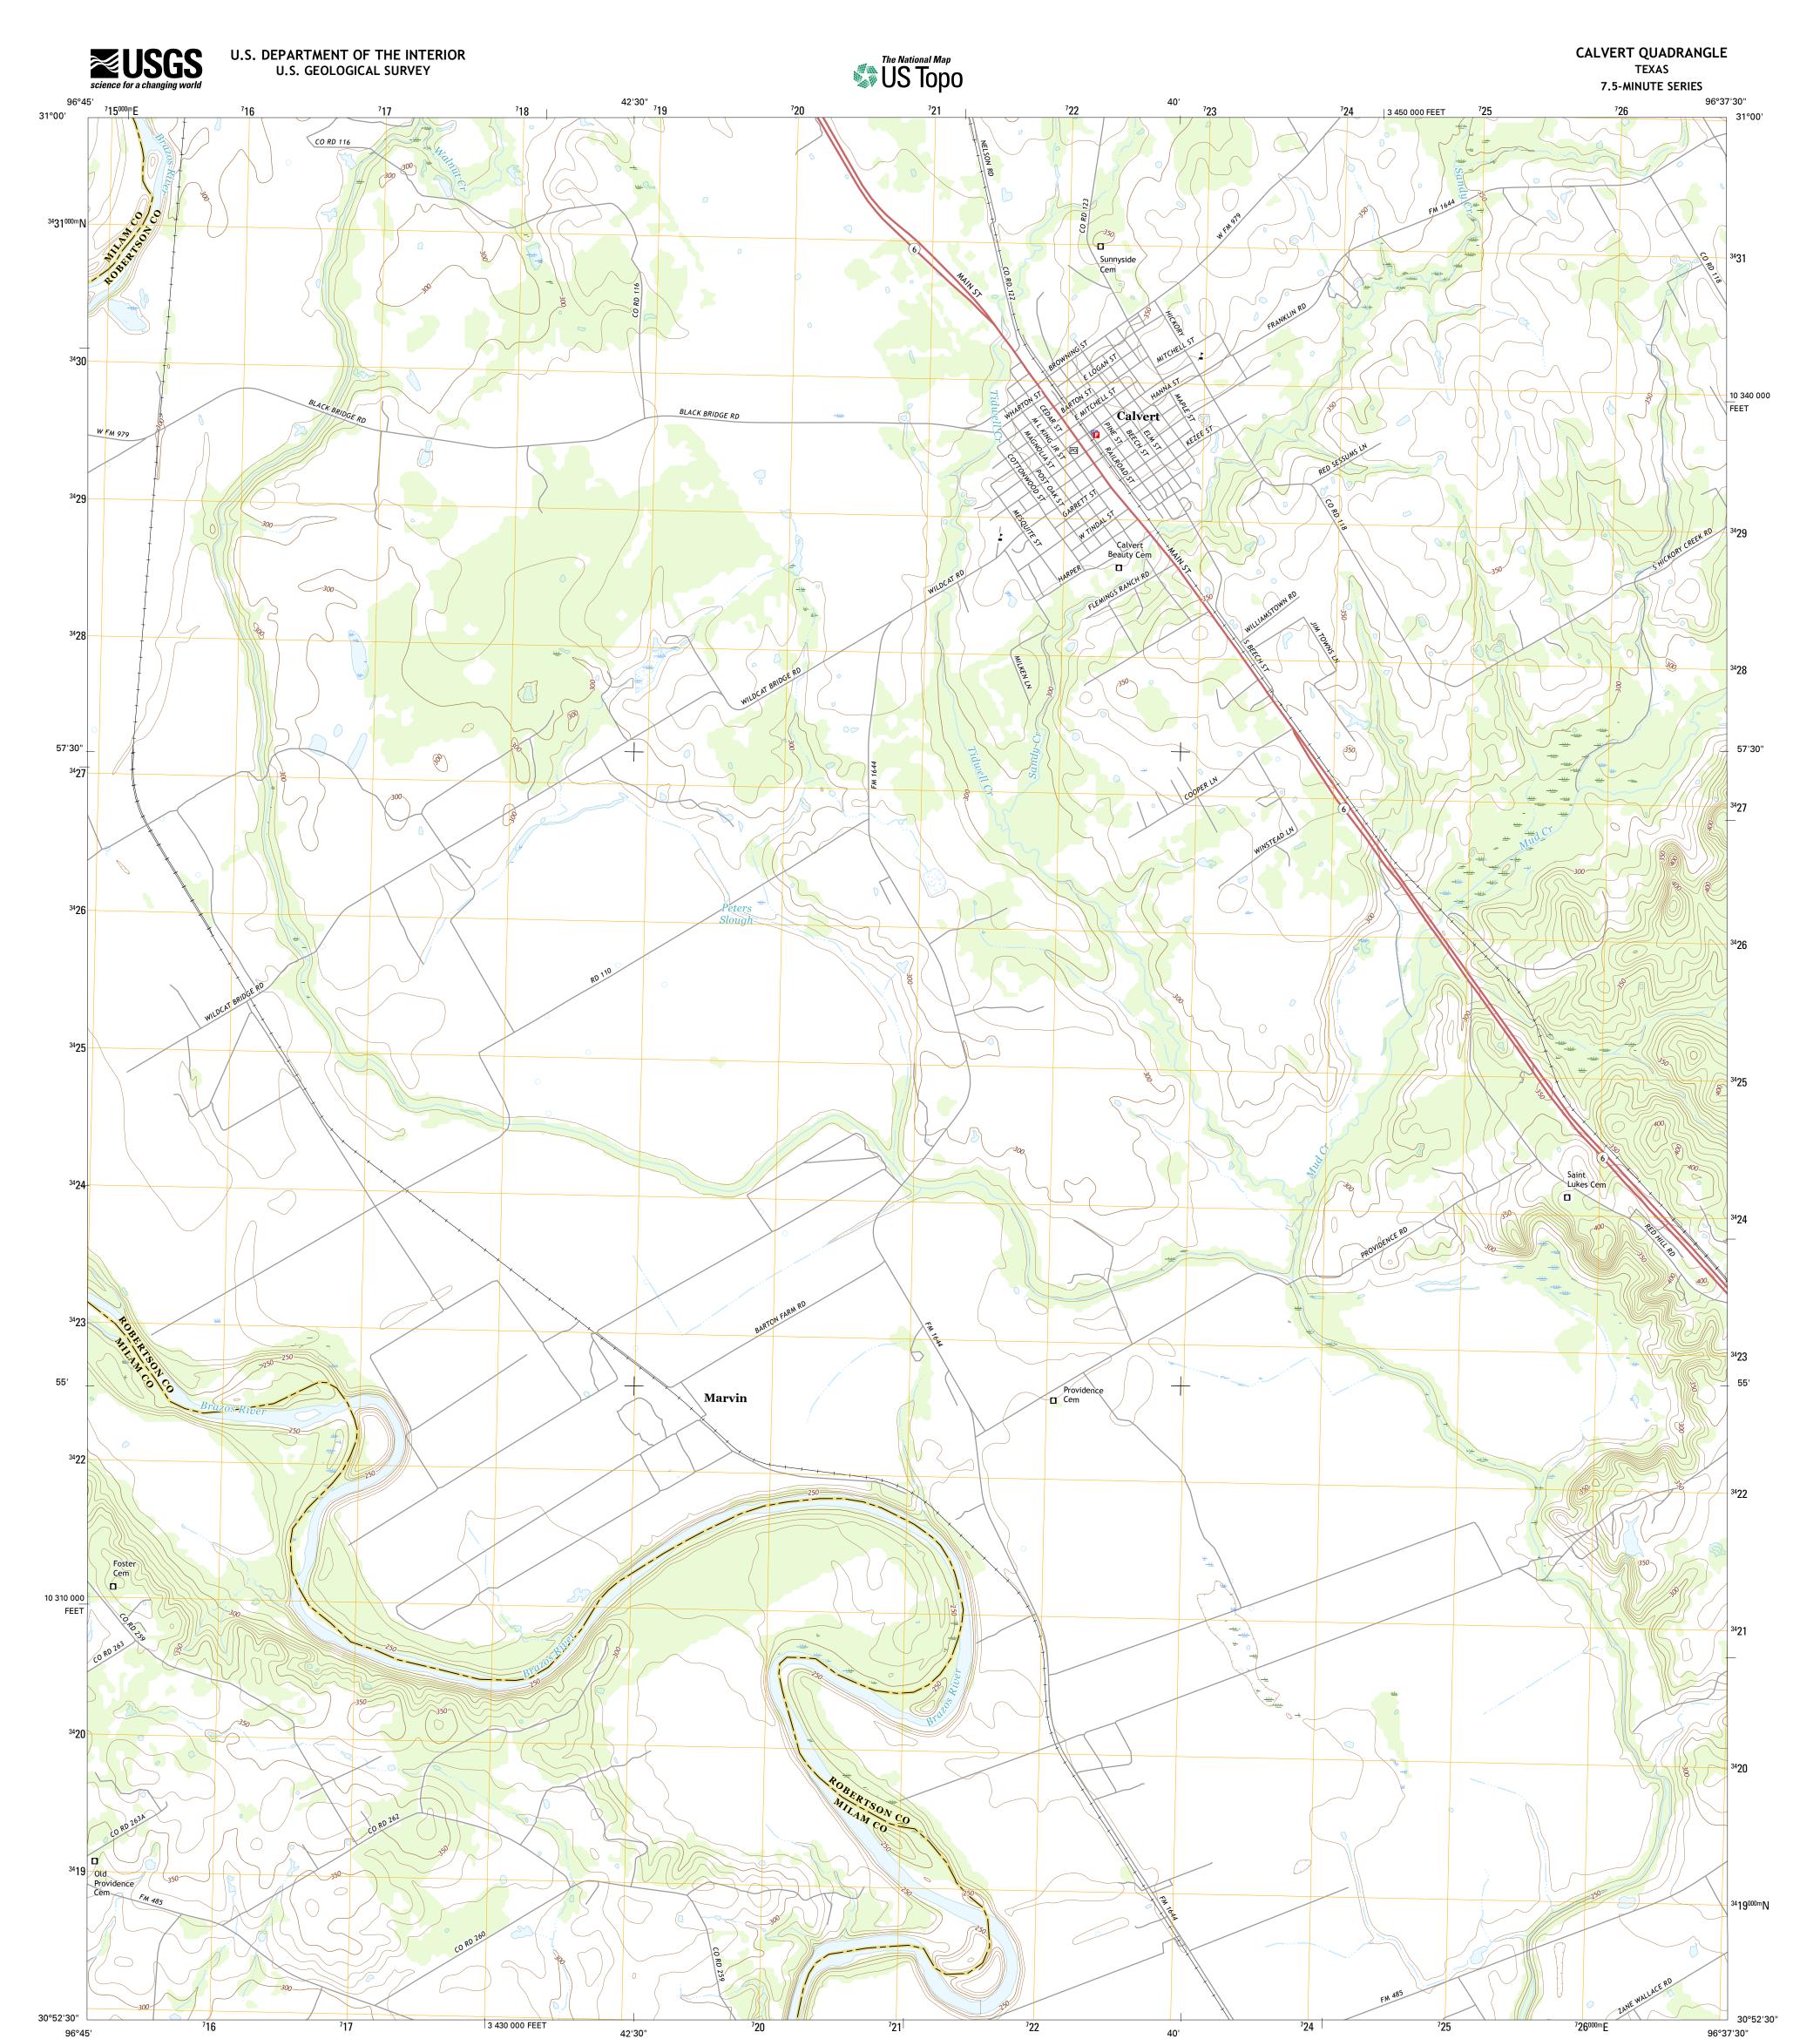

Produced by the United States Geological Survey North American Datum of 1983 (NAD83) World Geodetic System of 1984 (WGS84). Projection and 1 000-meter grid: Universal Transverse Mercator, Zone 14R 10 000-foot ticks: Texas Coordinate System of 1983 (central zone)

3° 28 ′ 62 MILS

1° 11′ 21 MILS

I UTM GRID AND 2016 MAGNETIC NORTH DECLINATION AT CENTER OF SHEET

> U.S. National Grid 100,000-m Square ID

> > QV

Grid Zone Designation 14R

Wetlands......FWS National Wetlands Inventory 1977 - 2014

This map was produced to conform with the National Geospatial Program US Topo Product Standard, 2011. A metadata file associated with this product is draft version 0.6.19

ADJOINING QUADRANGLES

2016