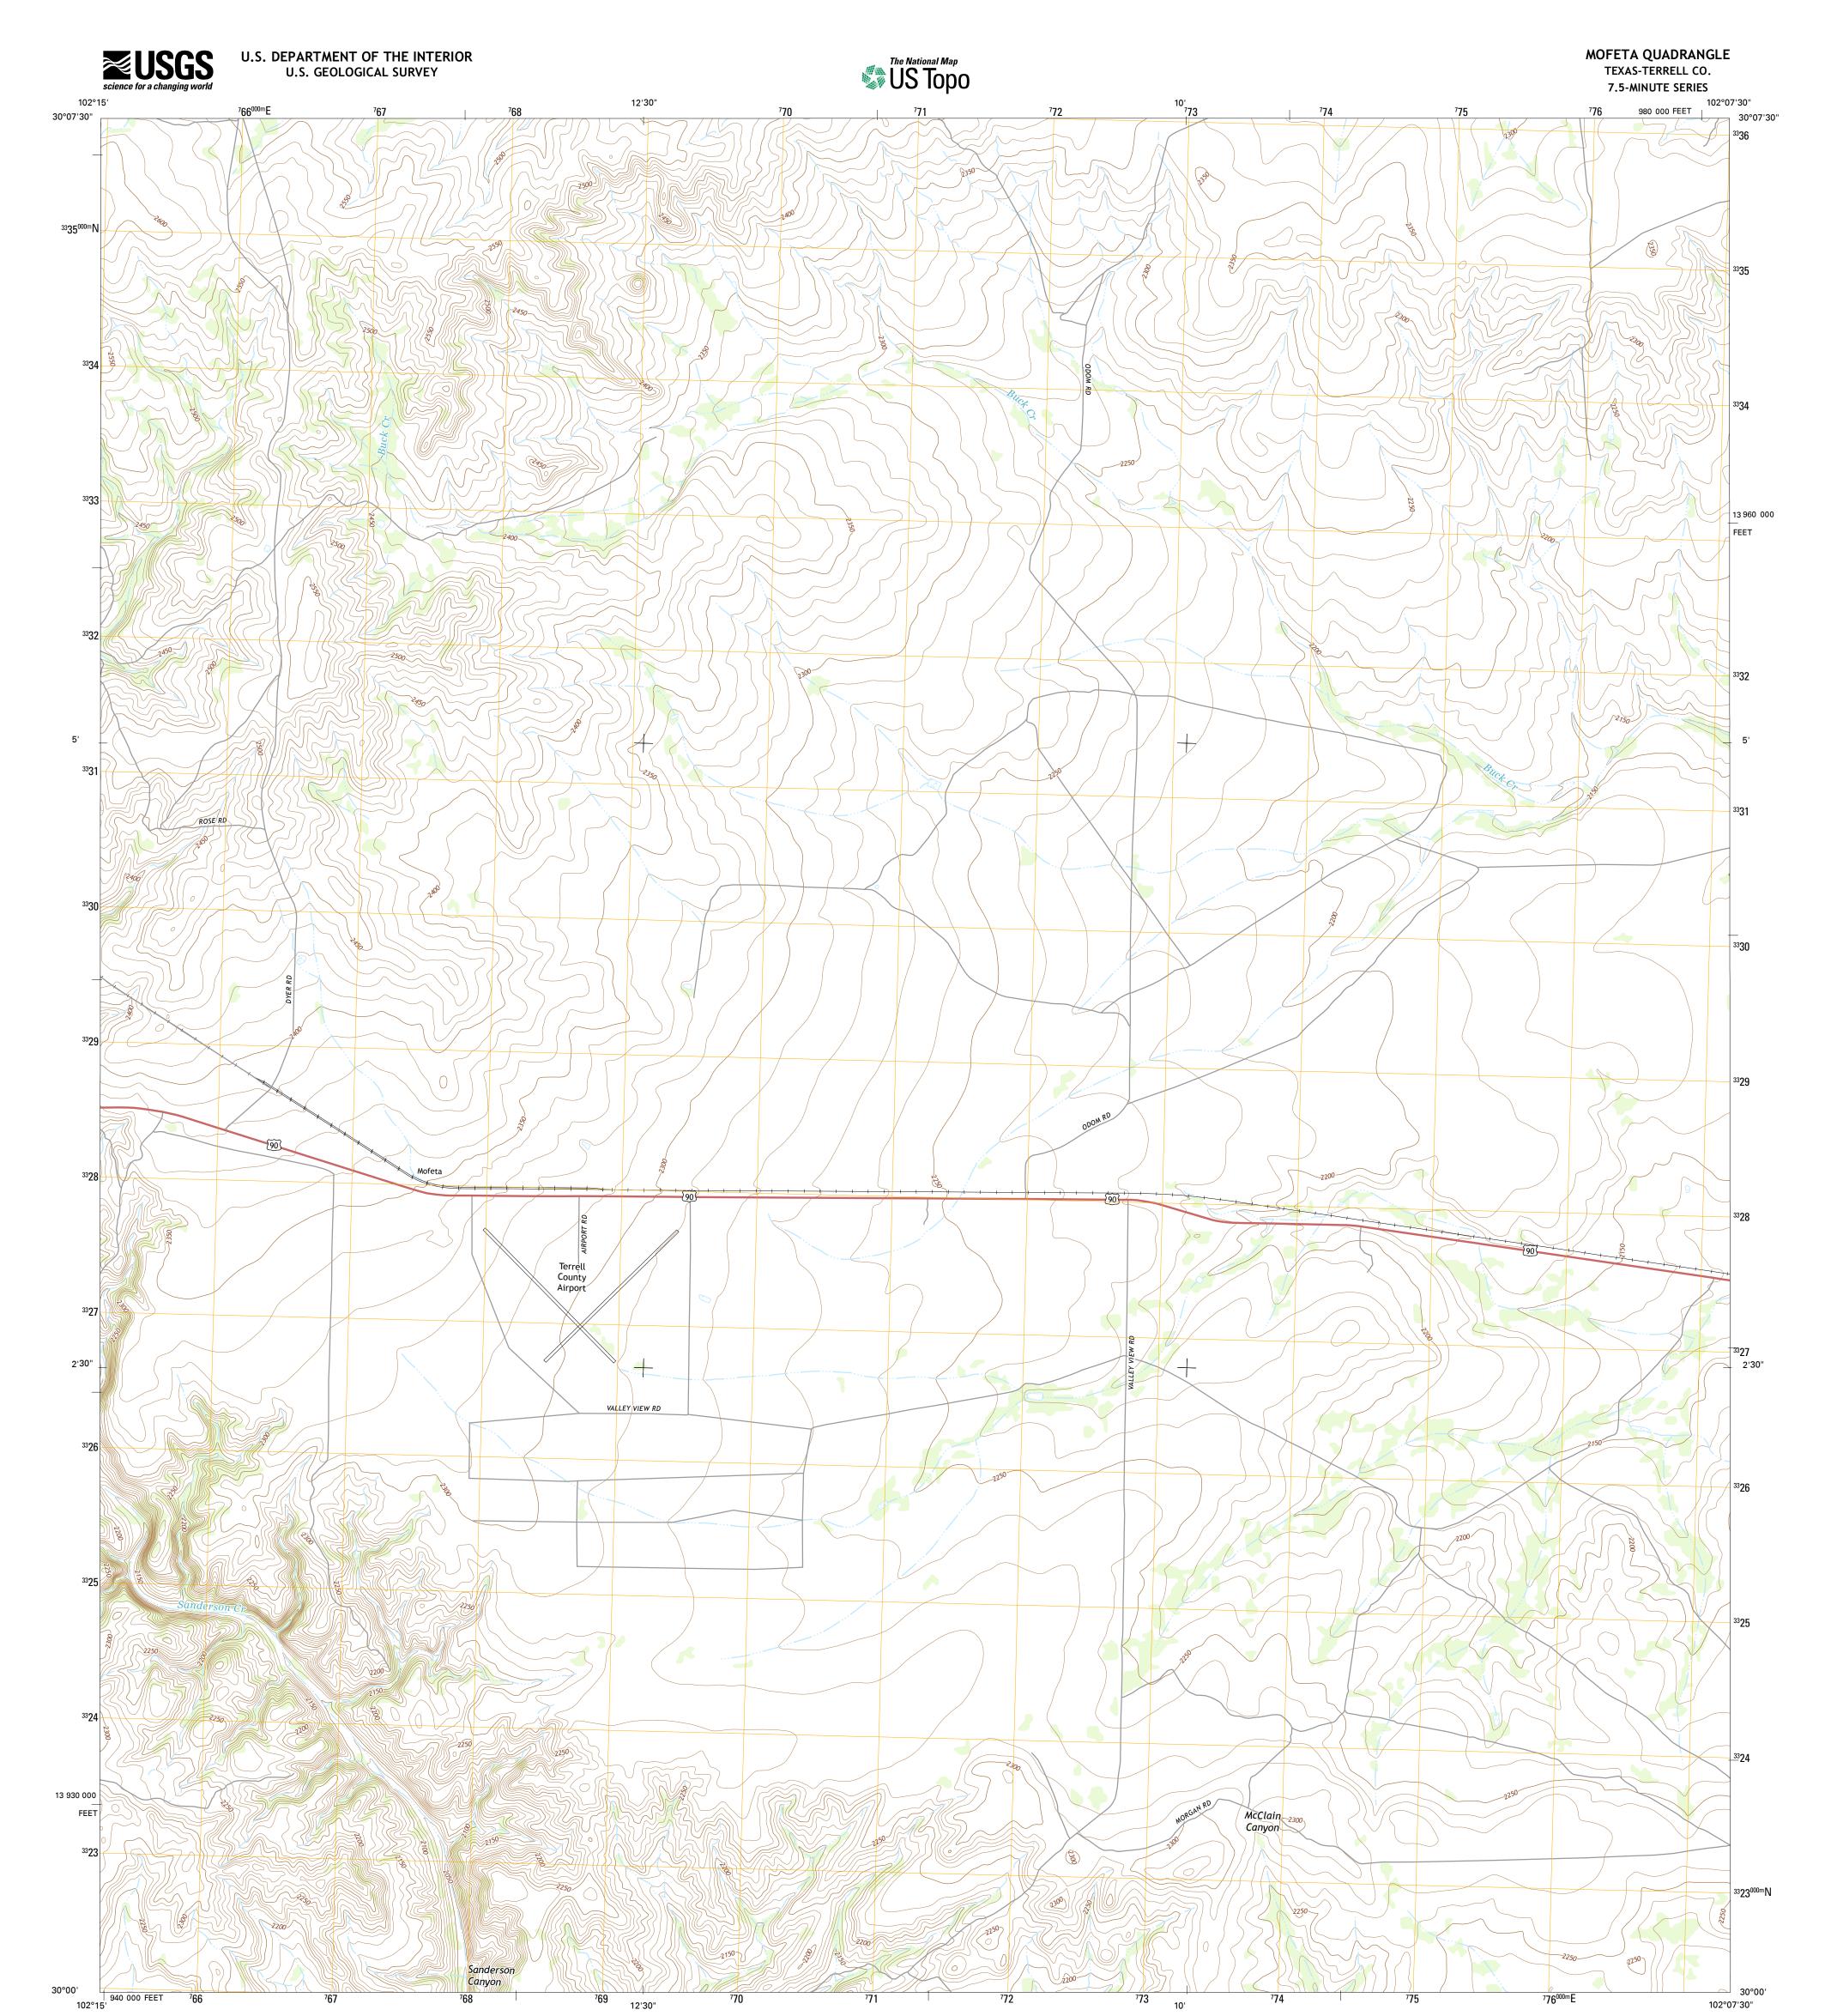

**Produced by the United States Geological Survey** North American Datum of 1983 (NAD83) World Geodetic System of 1984 (WGS84). Projection and 1 000-meter grid: Universal Transverse Mercator, Zone 13R 10 000-foot ticks: Texas Coordinate System of 1983 (south central zone)

This map is not a legal document. Boundaries may be generalized for this map scale. Private lands within government reservations may not be shown. Obtain permission before entering private lands. Imagery......NAIP, August 2014 Roads......GNIS, 2015 Names......GNIS, 2015 Hydrography.....National Hydrography Dataset, 2014 Contours.....National Elevation Dataset, 2006 Boundaries......Multiple sources; see metadata file 1972 - 2015

Wetlands......FWS National Wetlands Inventory 1977 - 2014

NSN. 76430163X24K29732

ROAD CLASSIFICATION

US Route

MOFETA, TX

2016

\_

Local Connector 🛛 🗕

\_\_\_\_\_

State Route

Local Road

4WD

Expressway

Ramp

Secondary Hwy 🗕

lnterstate Route