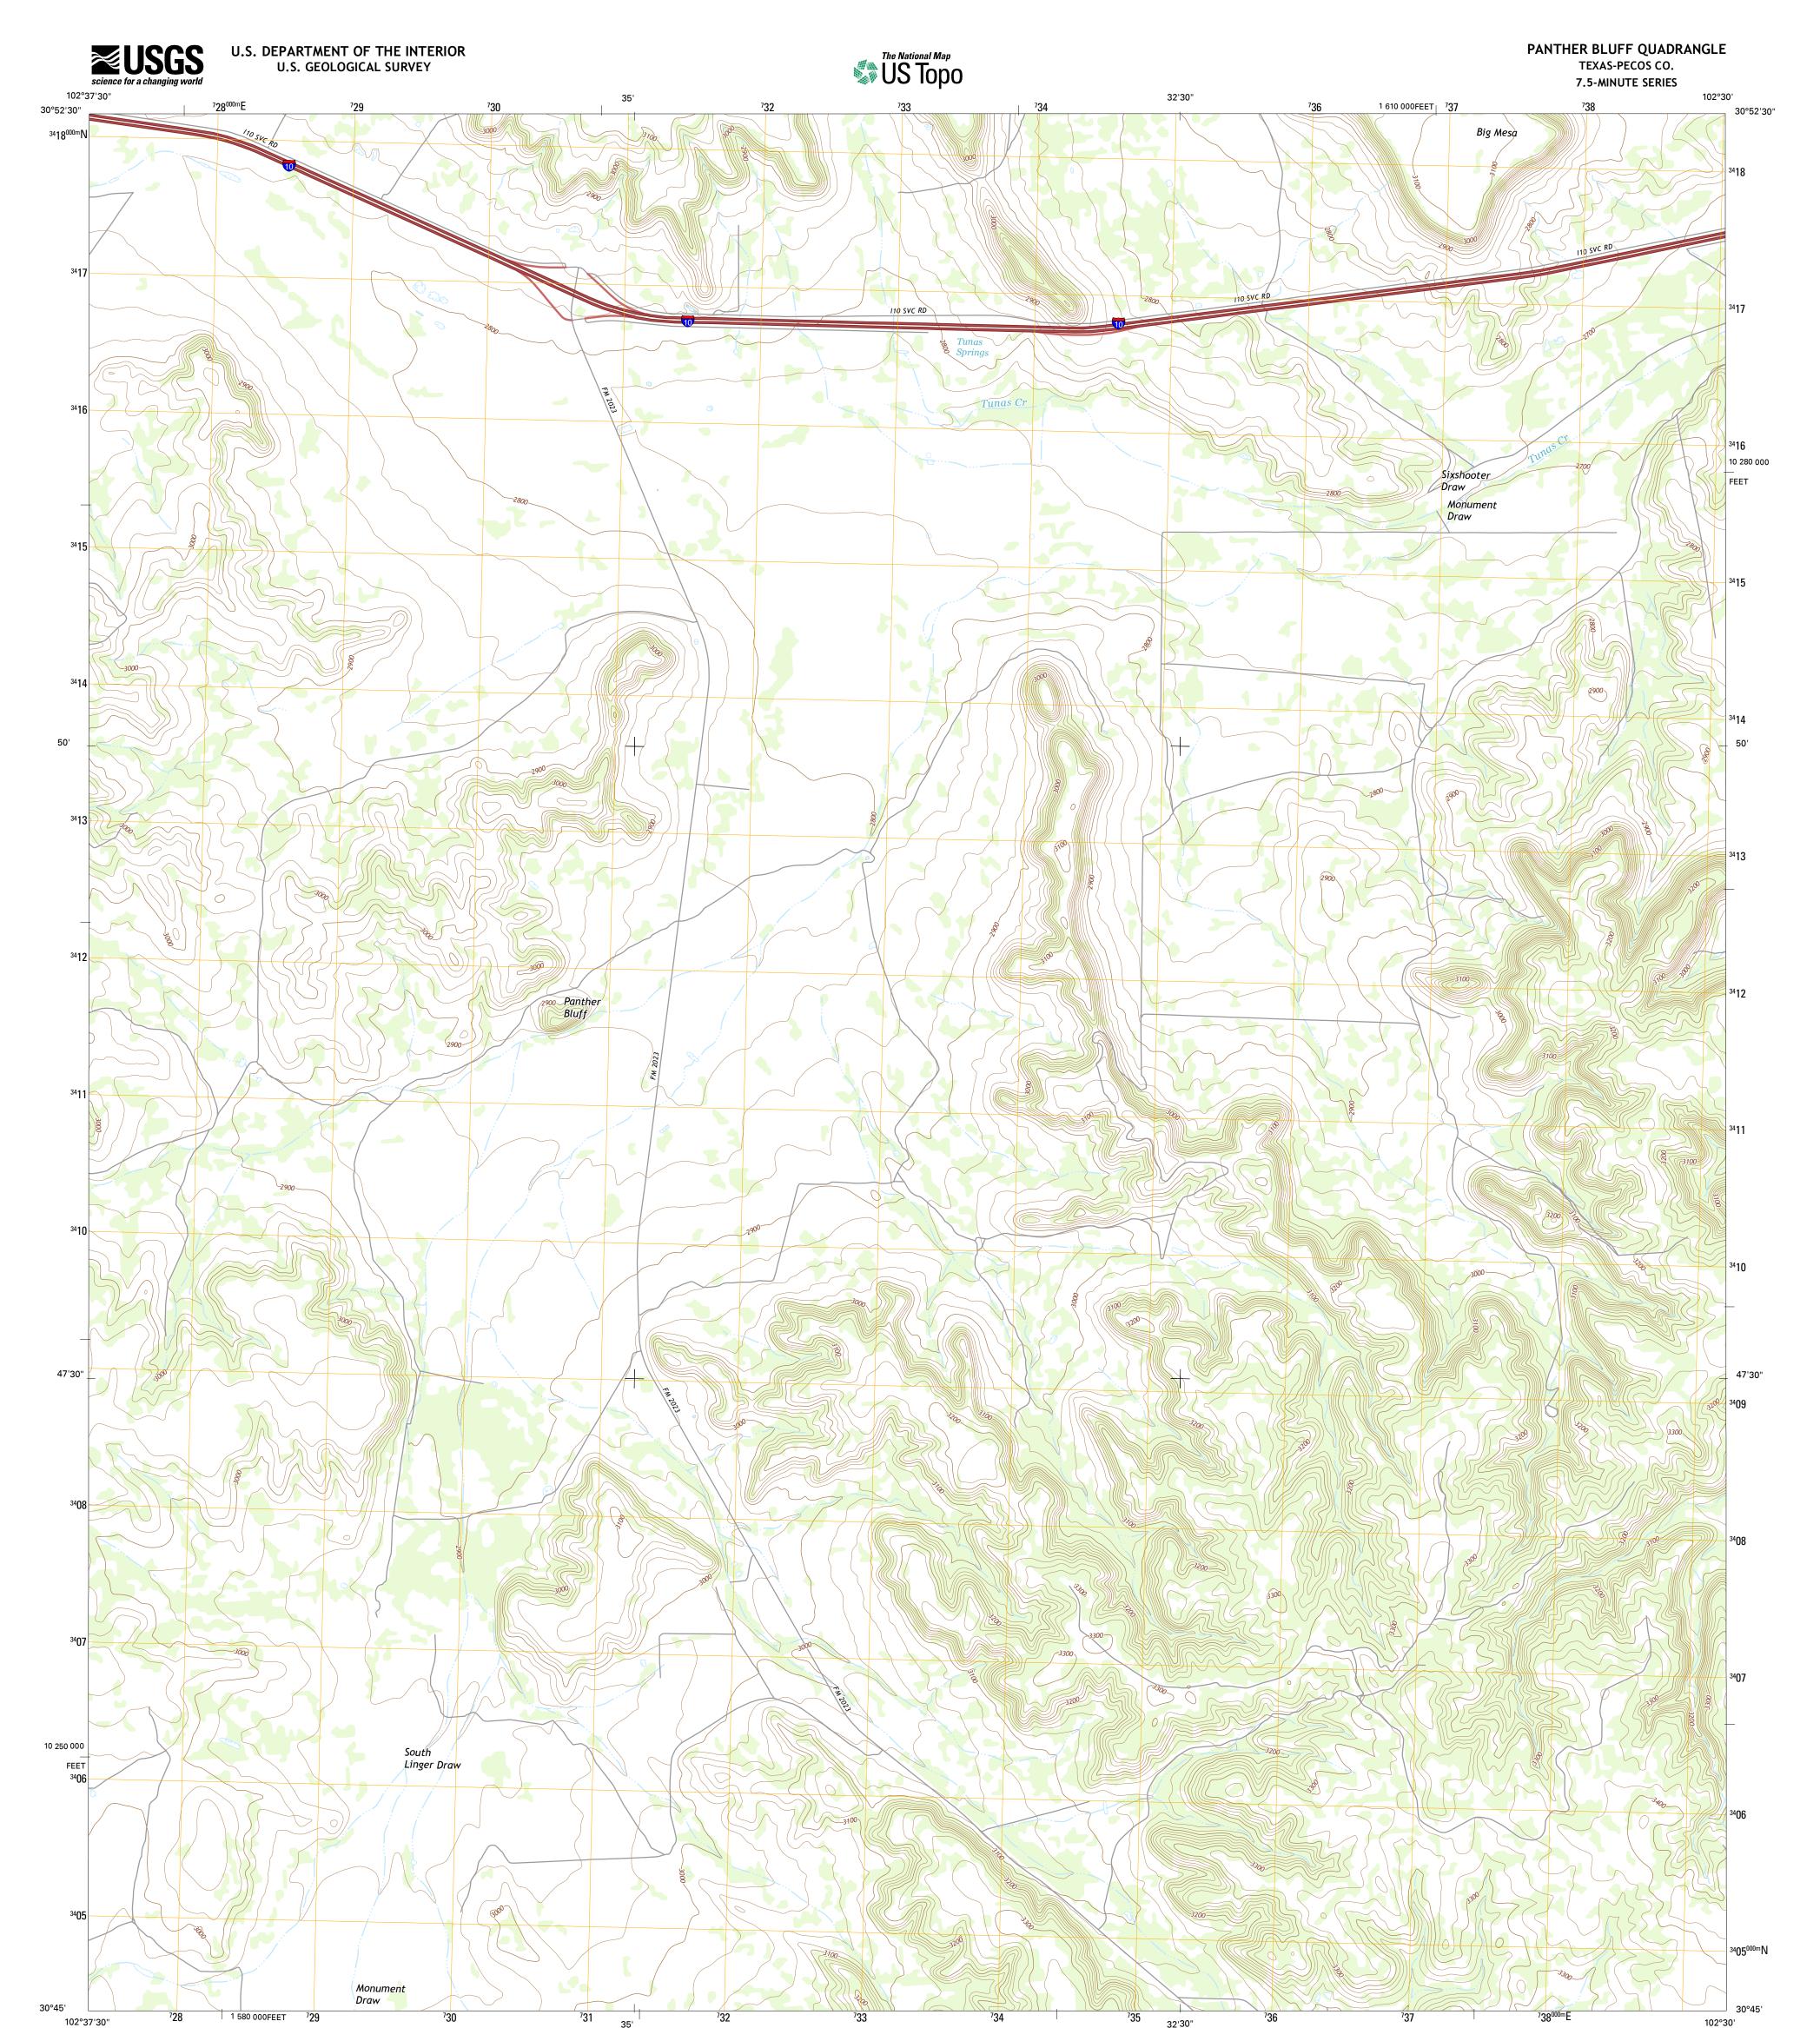

**Produced by the United States Geological Survey** North American Datum of 1983 (NAD83) World Geodetic System of 1984 (WGS84). Projection and 1 000-meter grid: Universal Transverse Mercator, Zone 13R 10 000-foot ticks: Texas Coordinate System of 1983 (central zone)

This map is not a legal document. Boundaries may be generalized for this map scale. Private lands within government reservations may not be shown. Obtain permission before entering private lands.

| Imagery                     | NAIP,        | October     | 2014 |
|-----------------------------|--------------|-------------|------|
| Roads U.S.                  | Census Burea | u, 2014 -   | 2015 |
| Names                       |              | GNIS,       | 2015 |
| HydrographyNational         | Hydrography  | Dataset,    | 2014 |
| ContoursNationa             | al Elevation | Dataset,    | 2006 |
| BoundariesMultiple sources; | see metadata | file 1972 - | 2015 |
|                             |              |             |      |

Wetlands......FWS National Wetlands Inventory 1977 - 2014

NSN. 7643016397605 NGA REF NO. USGSX24K34108

Local Connector 🗕

\_\_\_\_

State Route

Local Road

4WD