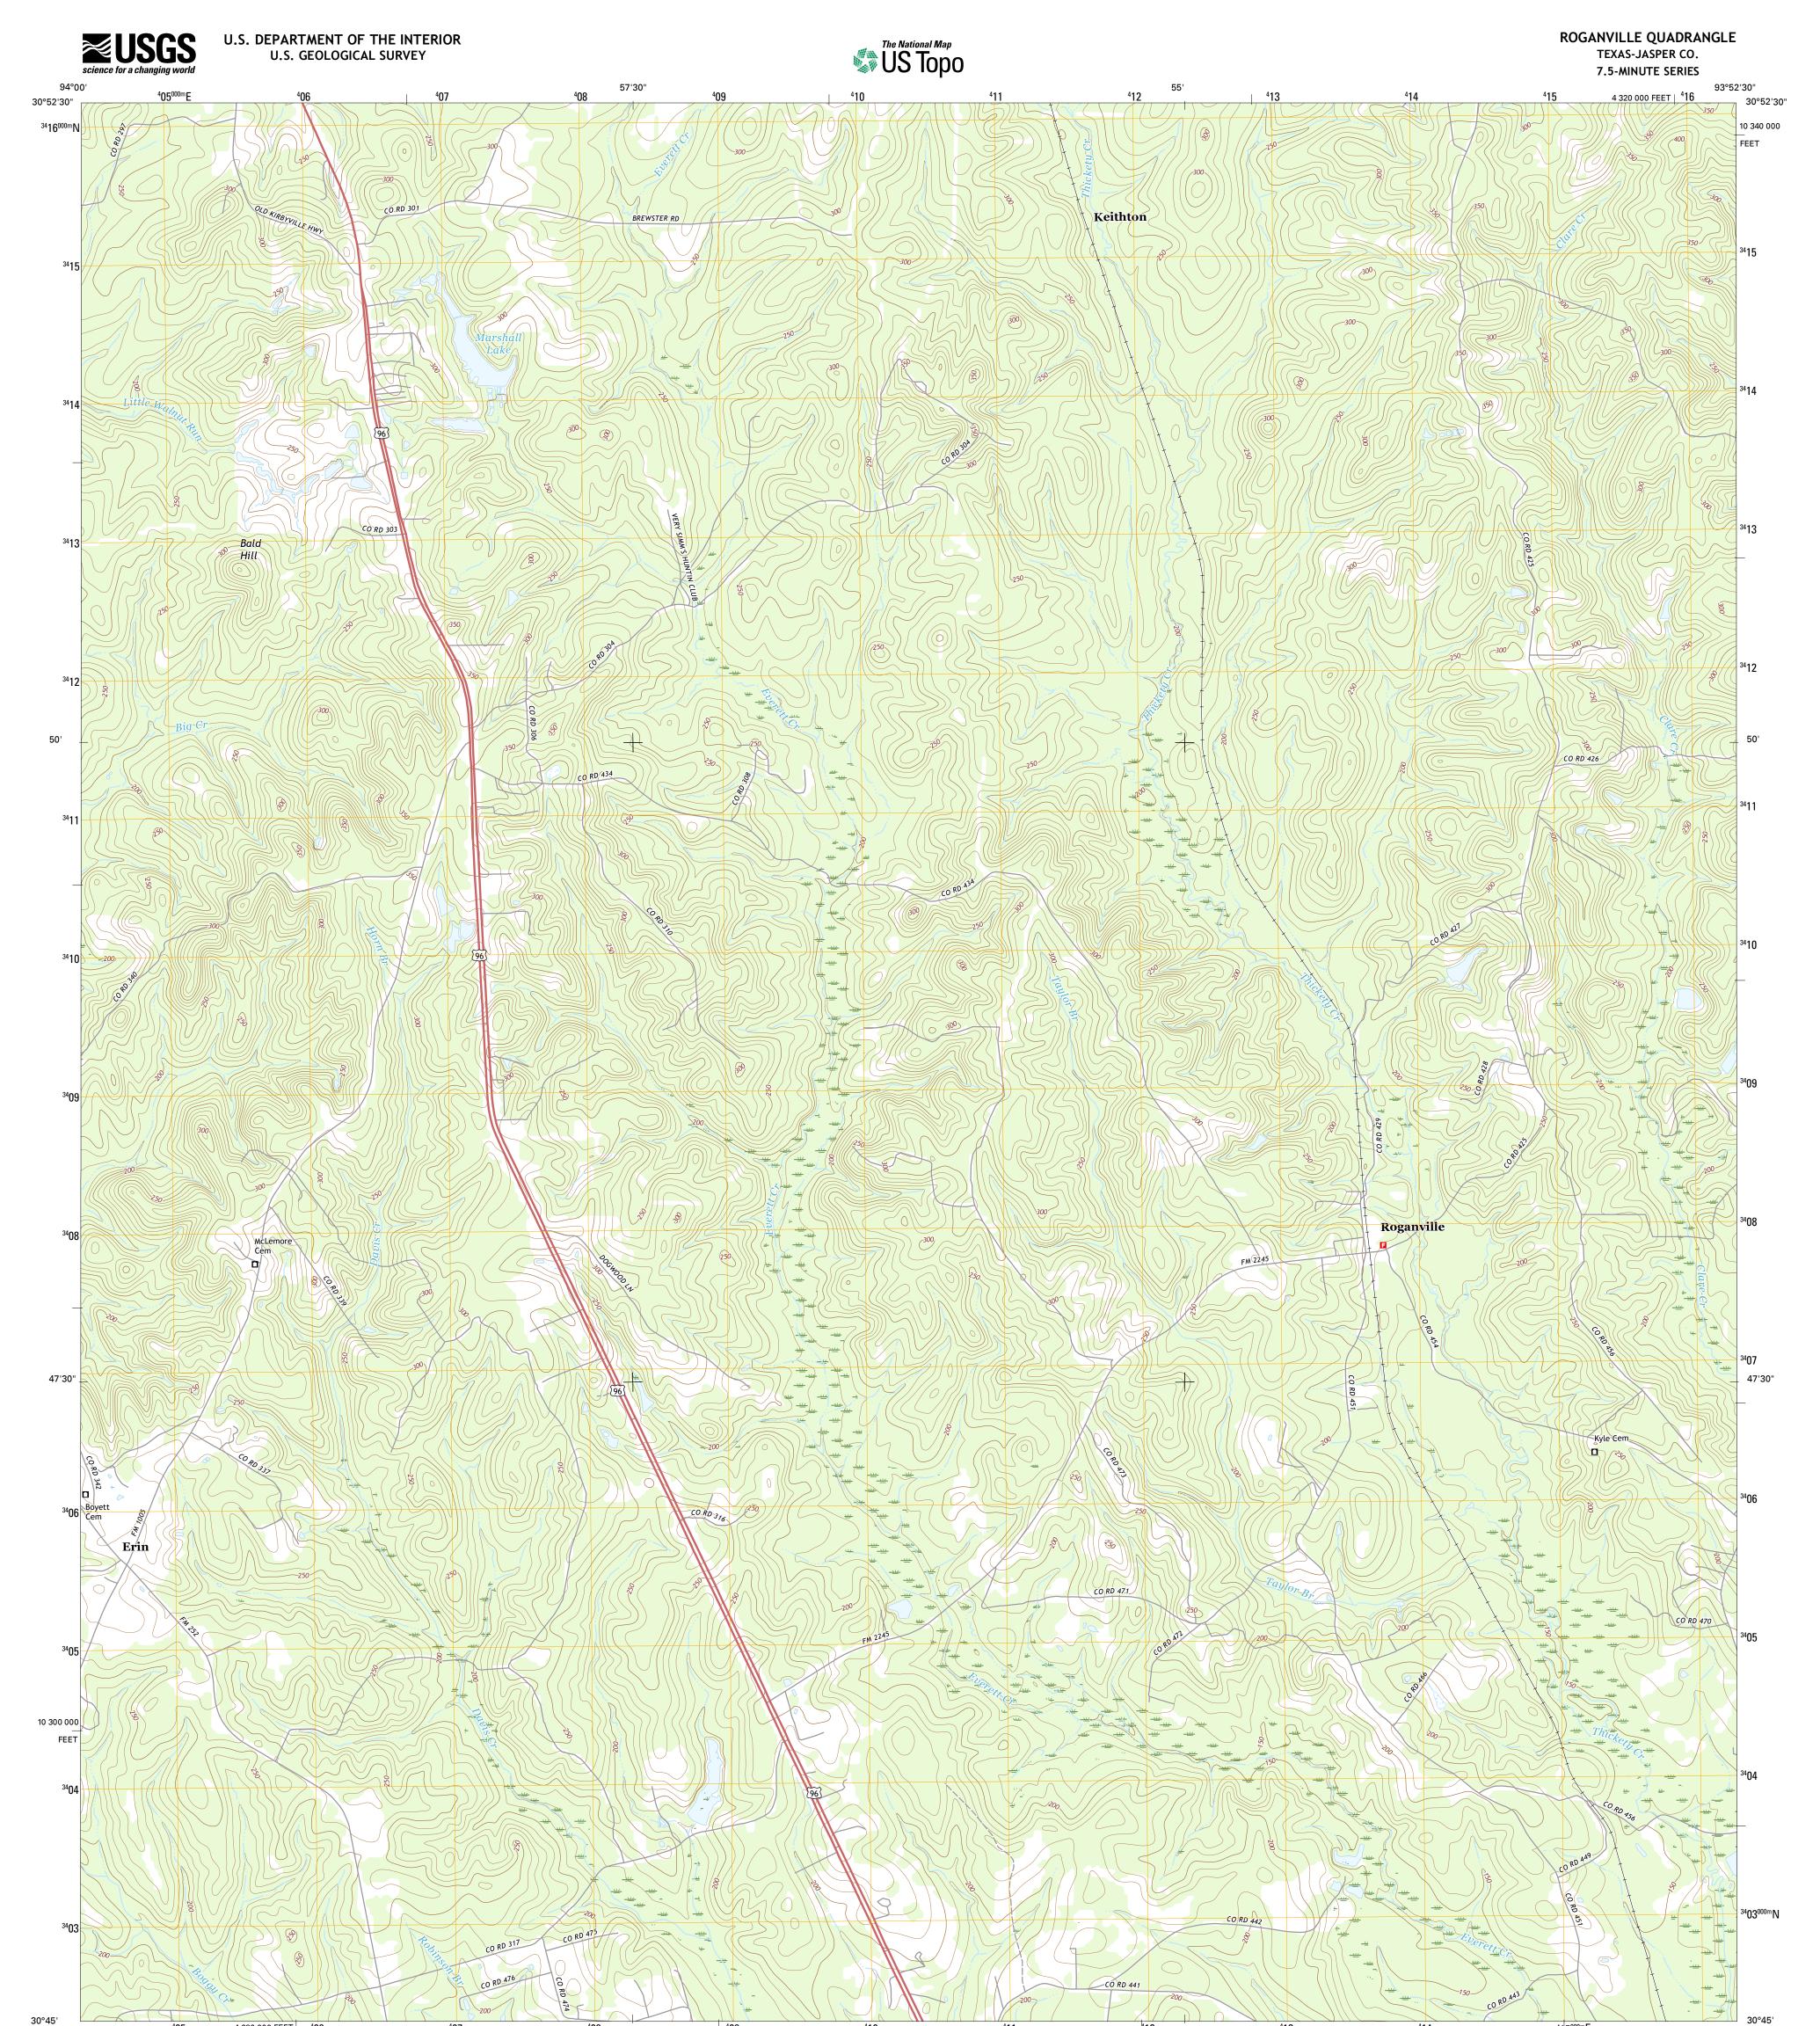

<sup>4</sup>05

4 290 000 FEET 406

This map is not a legal document. Boundaries may be generalized for this map scale. Private lands within government reservations may not be shown. Obtain permission before entering private lands. entering private lands. Imagery......NAIP, October 2014 Roads......GNIS, 2015 Names......GNIS, 2015 Hydrography.....National Hydrography Dataset, 2014 Contours....National Elevation Dataset, 2004 Boundaries.....Multiple sources; see metadata file 1972 - 2015 Wetlands......FWS National Wetlands Inventory 1977 - 2014

93°52'30"

415<sup>000m</sup>E

\_\_\_\_

Expressway

Ramp

Secondary Hwy

lnterstate Route

ROAD CLASSIFICATION

US Route

ROGANVILLE, TX

2016

Local Connector 🛛 🗕

\_\_\_\_\_

State Route

Local Road

4WD