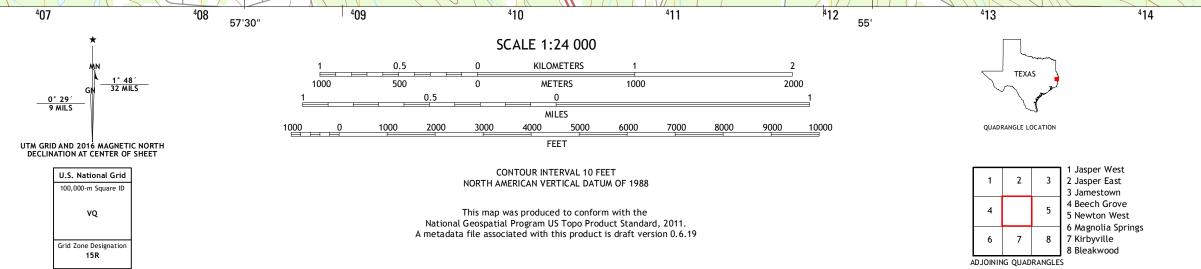

## Produced by the United States Geological Survey North American Datum of 1983 (NAD83) World Geodetic System of 1984 (WGS84). Projection and 1 000-meter grid: Universal Transverse Mercator, Zone 15R 10 000-foot ticks: Texas Coordinate System of 1983 (central zone) zone)