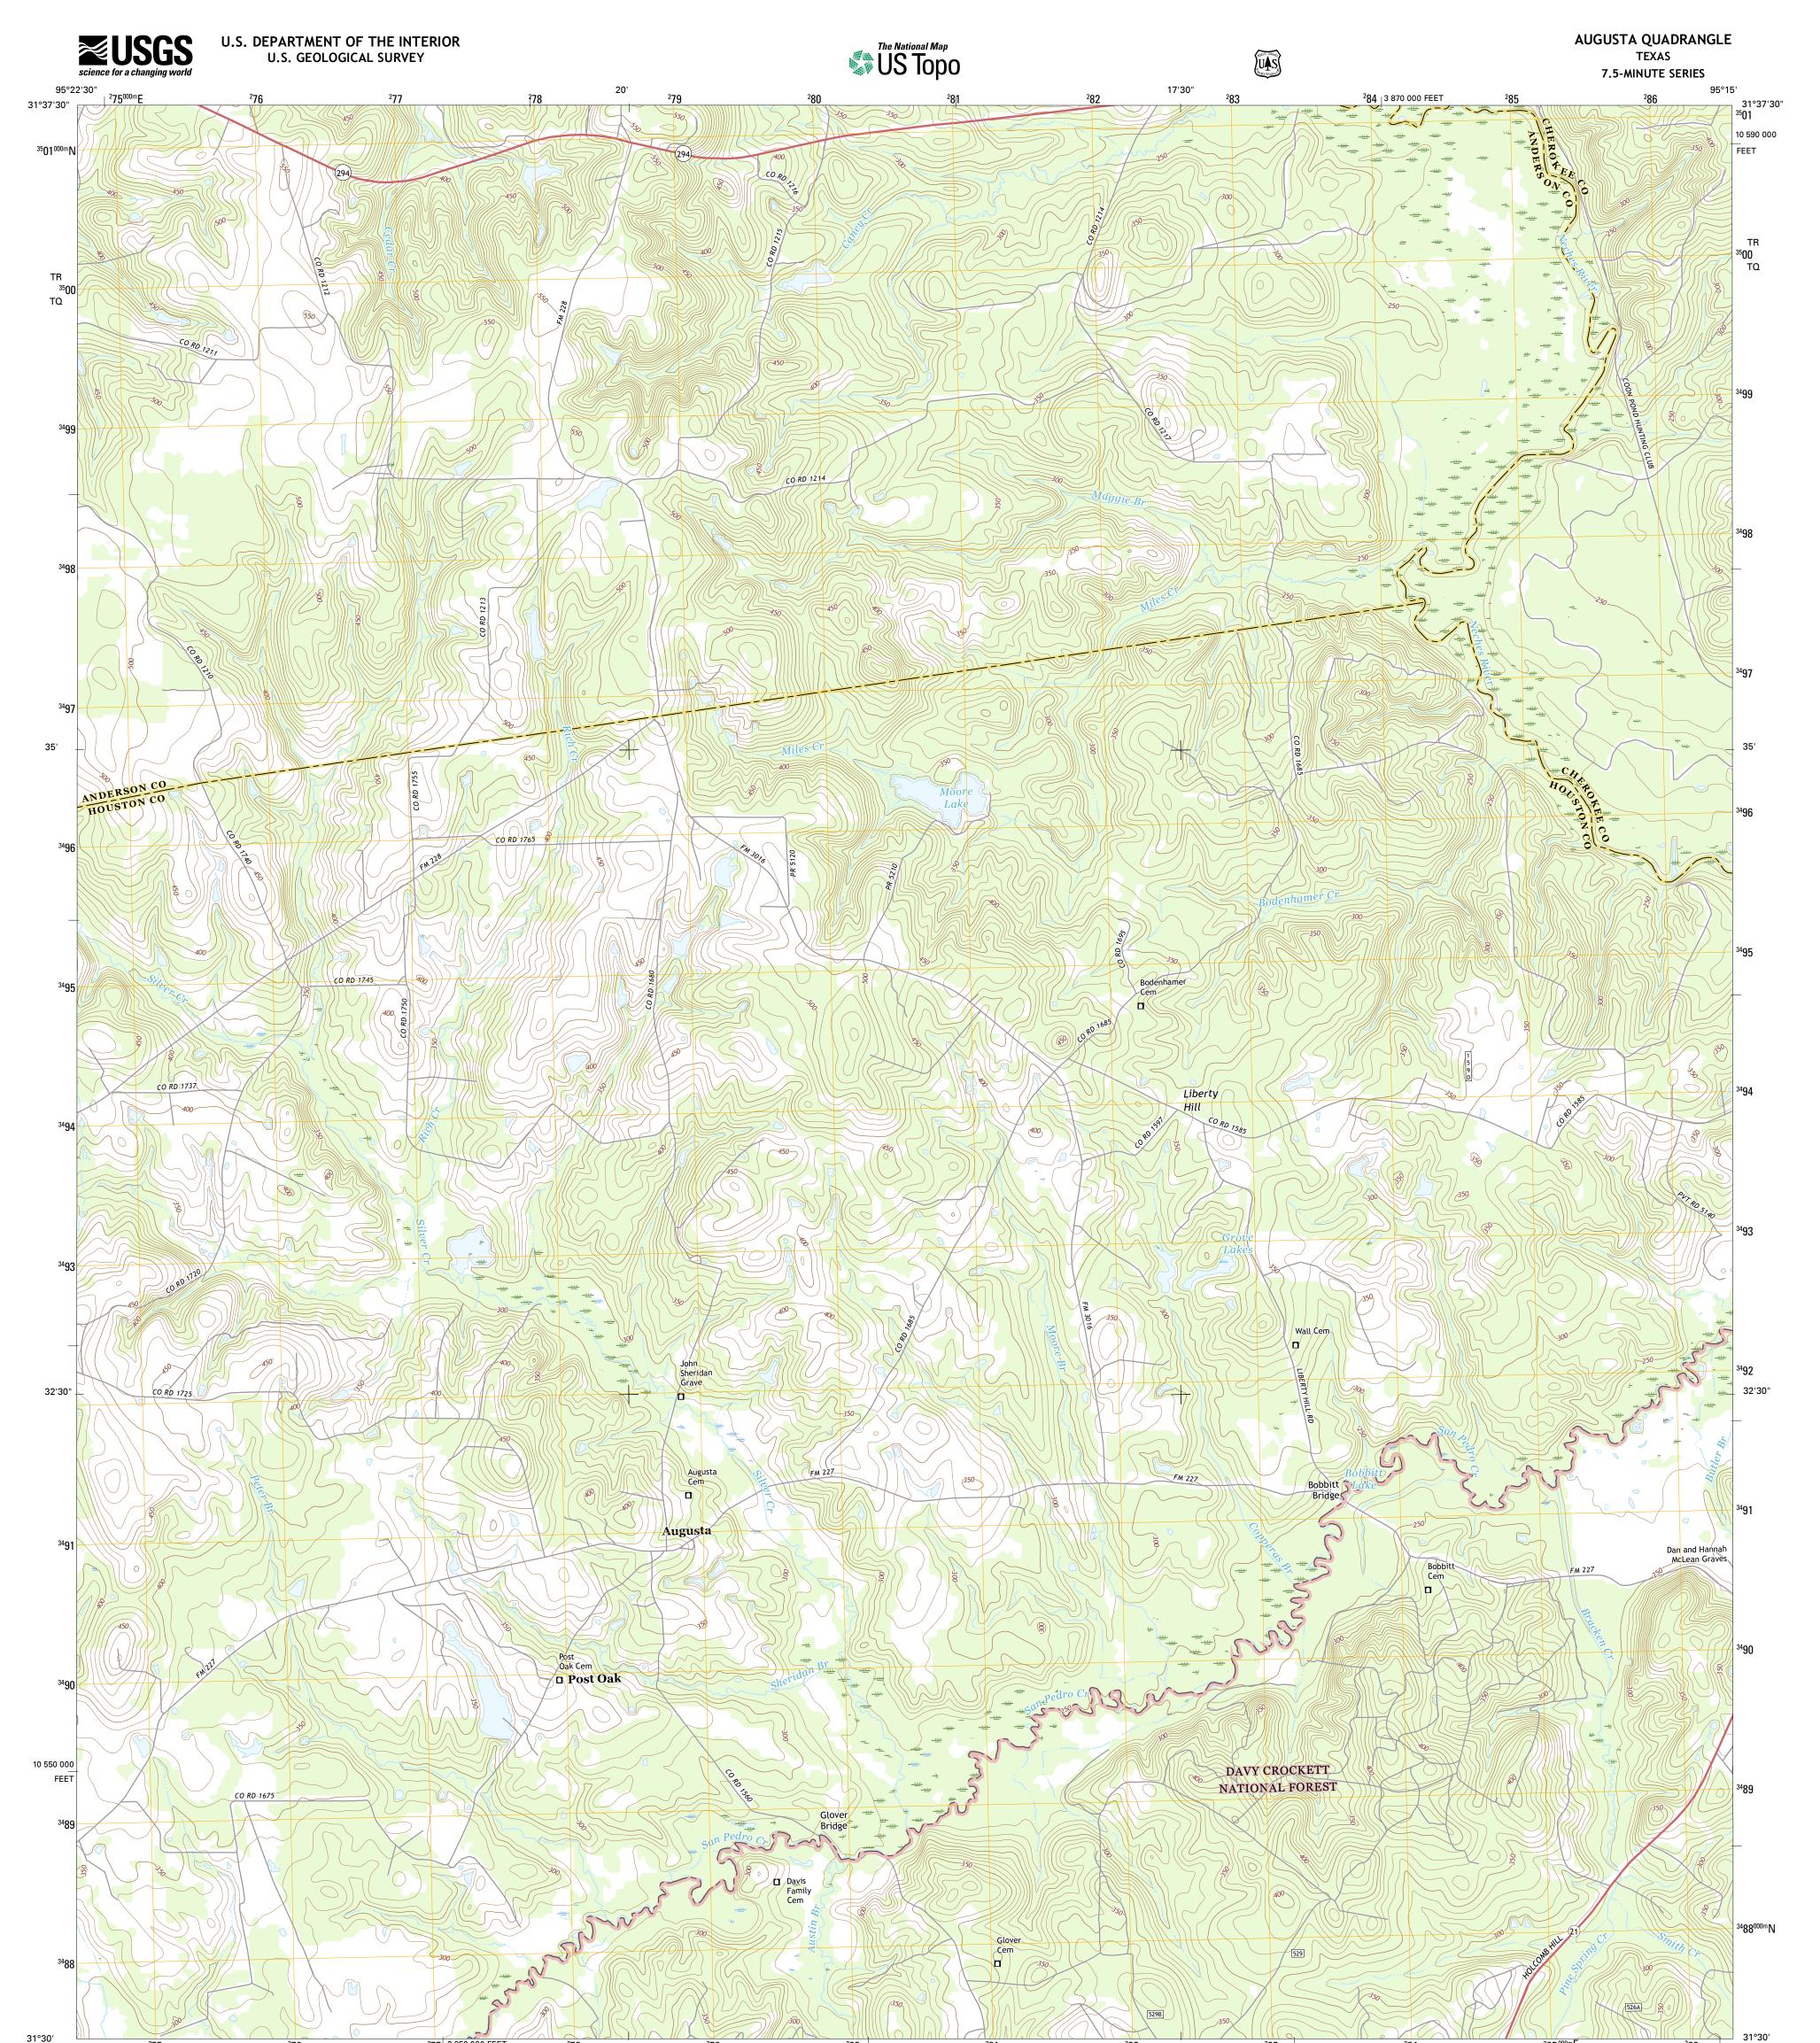

31°30'

95°22'30"

## Produced by the United States Geological Survey North American Datum of 1983 (NAD83) World Geodetic System of 1984 (WGS84). Projection and 1 000-meter grid: Universal Transverse Mercator, Zone 15R 10 000-foot ticks: Texas Coordinate System of 1983 (central zone) This map is not a legal document. Boundaries may be generalized for this map scale. Private lands within government reservations may not be shown. Obtain permission before entering private lands.

<sup>2</sup>76

<sup>2</sup>75

...........National Hydrography Dataset, 2014 ......National Elevation Dataset, 2003 ....Multiple sources; see metadata file 1972 - 2015 Hydrography... Contours..... Boundaries...

Wetlands......FWS National Wetlands Inventory 1977 - 2014

<sup>2</sup>86

AUGUSTA, TX 2016

285<sup>000m</sup>E

<sup>2</sup>84

4 Percilla

5 Weches

8 Ratcliff