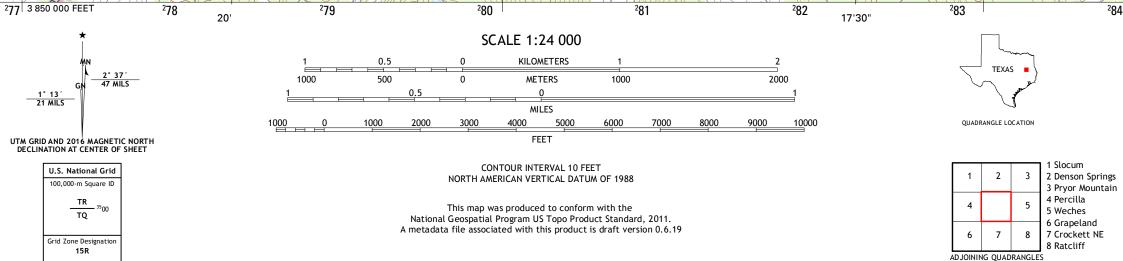

## Produced by the United States Geological Survey North American Datum of 1983 (NAD83) World Geodetic System of 1984 (WGS84). Projection and 1 000-meter grid: Universal Transverse Mercator, Zone 15R 10 000-foot ticks: Texas Coordinate System of 1983 (central zone) This map is not a legal document. Boundaries may be generalized for this map scale. Private lands within government reservations may not be shown. Obtain permission before entering private lands.

Wetlands......FWS National Wetlands Inventory 1977 - 2014

<sup>2</sup>86

AUGUSTA, TX 2016

285<sup>000m</sup>E

<sup>2</sup>84

4 Percilla

5 Weches

8 Ratcliff

6 Grapeland