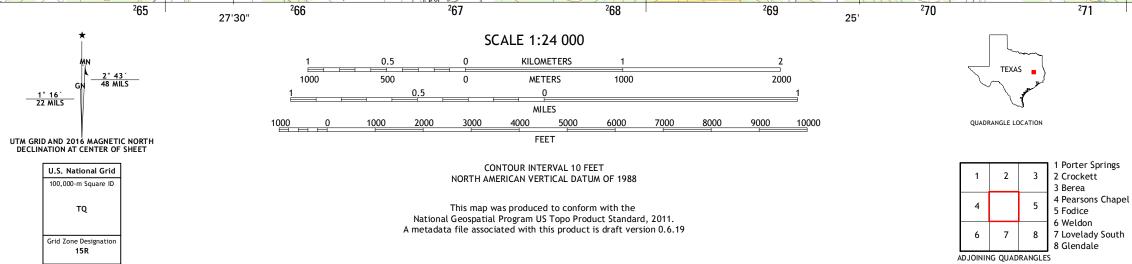

Produced by the United States Geological Survey North American Datum of 1983 (NAD83) World Geodetic System of 1984 (WGS84). Projection and 1 000-meter grid: Universal Transverse Mercator, Zone 15R 10 000-foot ticks: Texas Coordinate System of 1983 (central zone)

This map is not a legal document. Boundaries may be generalized for this map scale. Private lands within government reservations may not be shown. Obtain permission before entering private lands. entering private lands. Imagery......NAIP, October 2014 Roads......U.S. Census Bureau, 2014 - 2015 Names......GNIS, 2015 Hydrography.....National Hydrography Dataset, 2014 Contours....National Elevation Dataset, 2003 Boundaries.....Multiple sources; see metadata file 1972 - 2015

Wetlands......FWS National Wetlands Inventory 1977 - 2014

ROAD CLASSIFICATION Expressway Local Connector 🛛 🗕 Local Road Secondary Hwy 🗕 🗕 \_\_\_\_ \_\_\_\_\_ Ramp 4WD US Route 📛 Interstate Route State Route