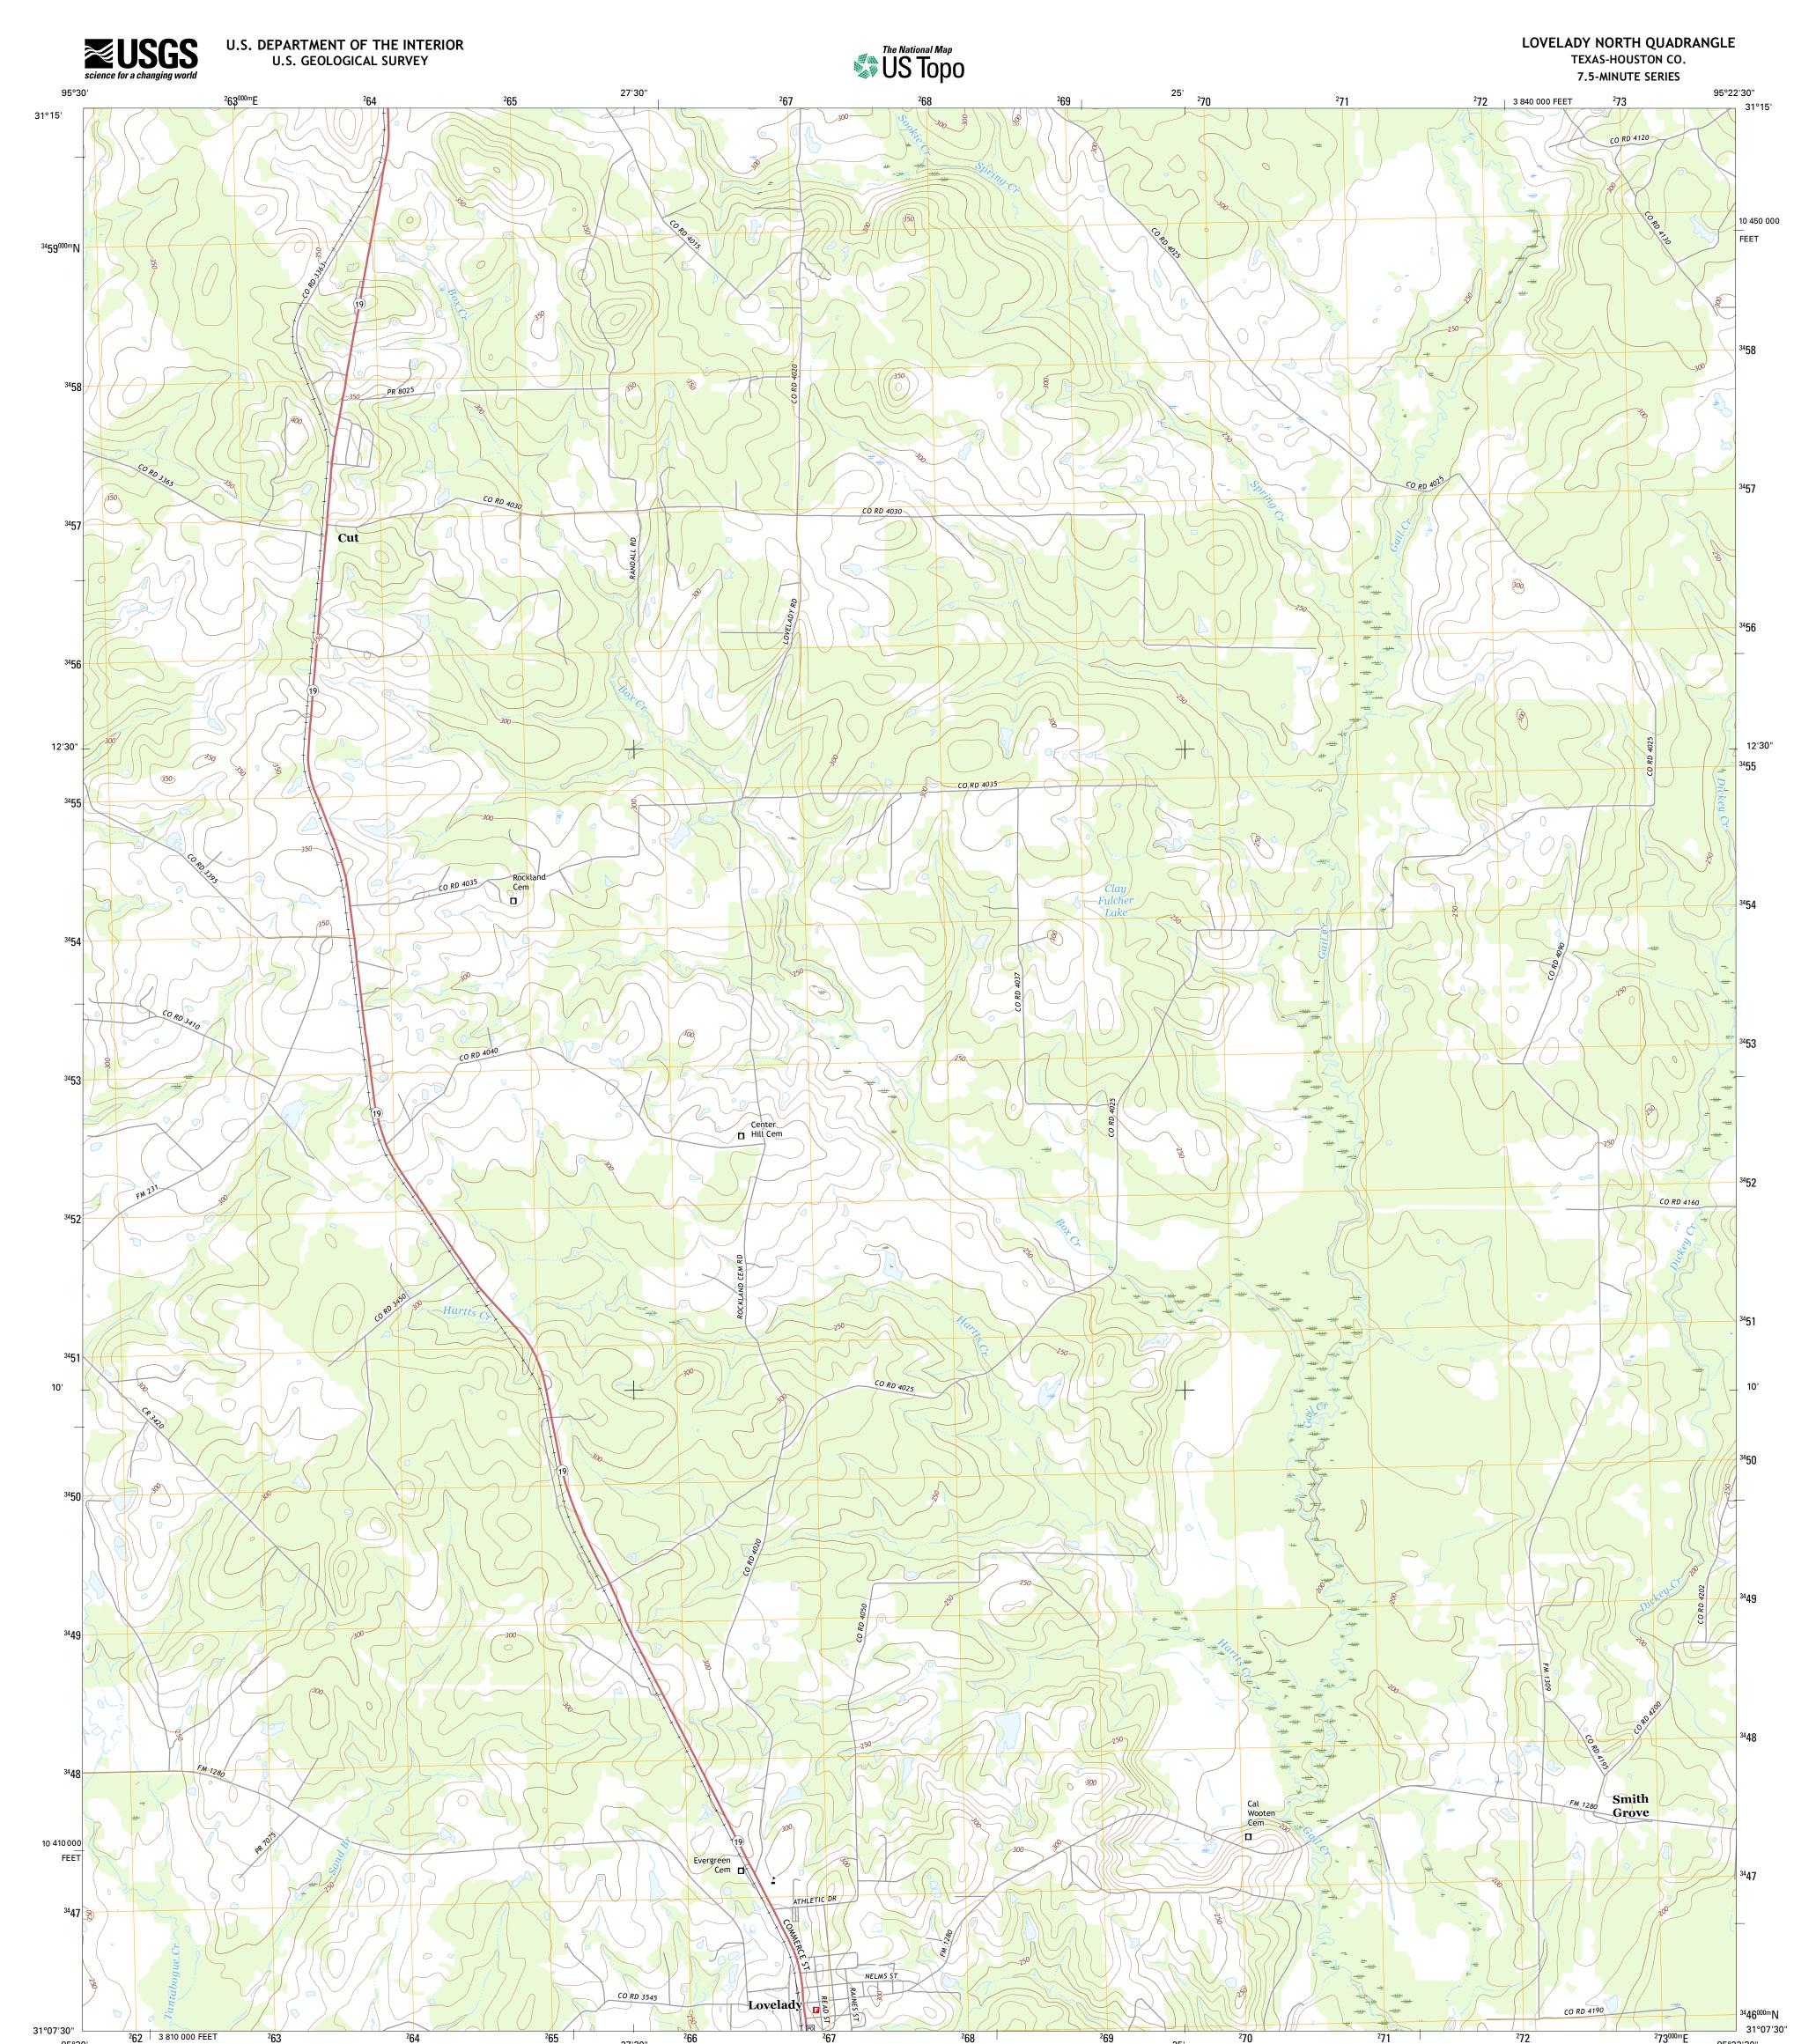

Produced by the United States Geological Survey North American Datum of 1983 (NAD83) World Geodetic System of 1984 (WGS84). Projection and 1 000-meter grid: Universal Transverse Mercator, Zone 15R 10 000-foot ticks: Texas Coordinate System of 1983 (central zone)

This map is not a legal document. Boundaries may be generalized for this map scale. Private lands within government reservations may not be shown. Obtain permission before entering private lands. entering private lands. Imagery......NAIP, October 2014 Roads......U.S. Census Bureau, 2014 - 2015 Names......GNIS, 2015 Hydrography.....National Hydrography Dataset, 2014 Contours....National Elevation Dataset, 2003 Boundaries.....Multiple sources; see metadata file 1972 - 2015

Wetlands......FWS National Wetlands Inventory 1977 - 2014

ROAD CLASSIFICATION Expressway Local Connector 🛛 🗕 Local Road Secondary Hwy 🗕 🗕 \_\_\_\_ \_\_\_\_\_ Ramp 4WD US Route 📛 Interstate Route State Route

LOVELADY NORTH, TX

2016

7 1 2 1 6 7 4 7

95°22'30"

95°30'