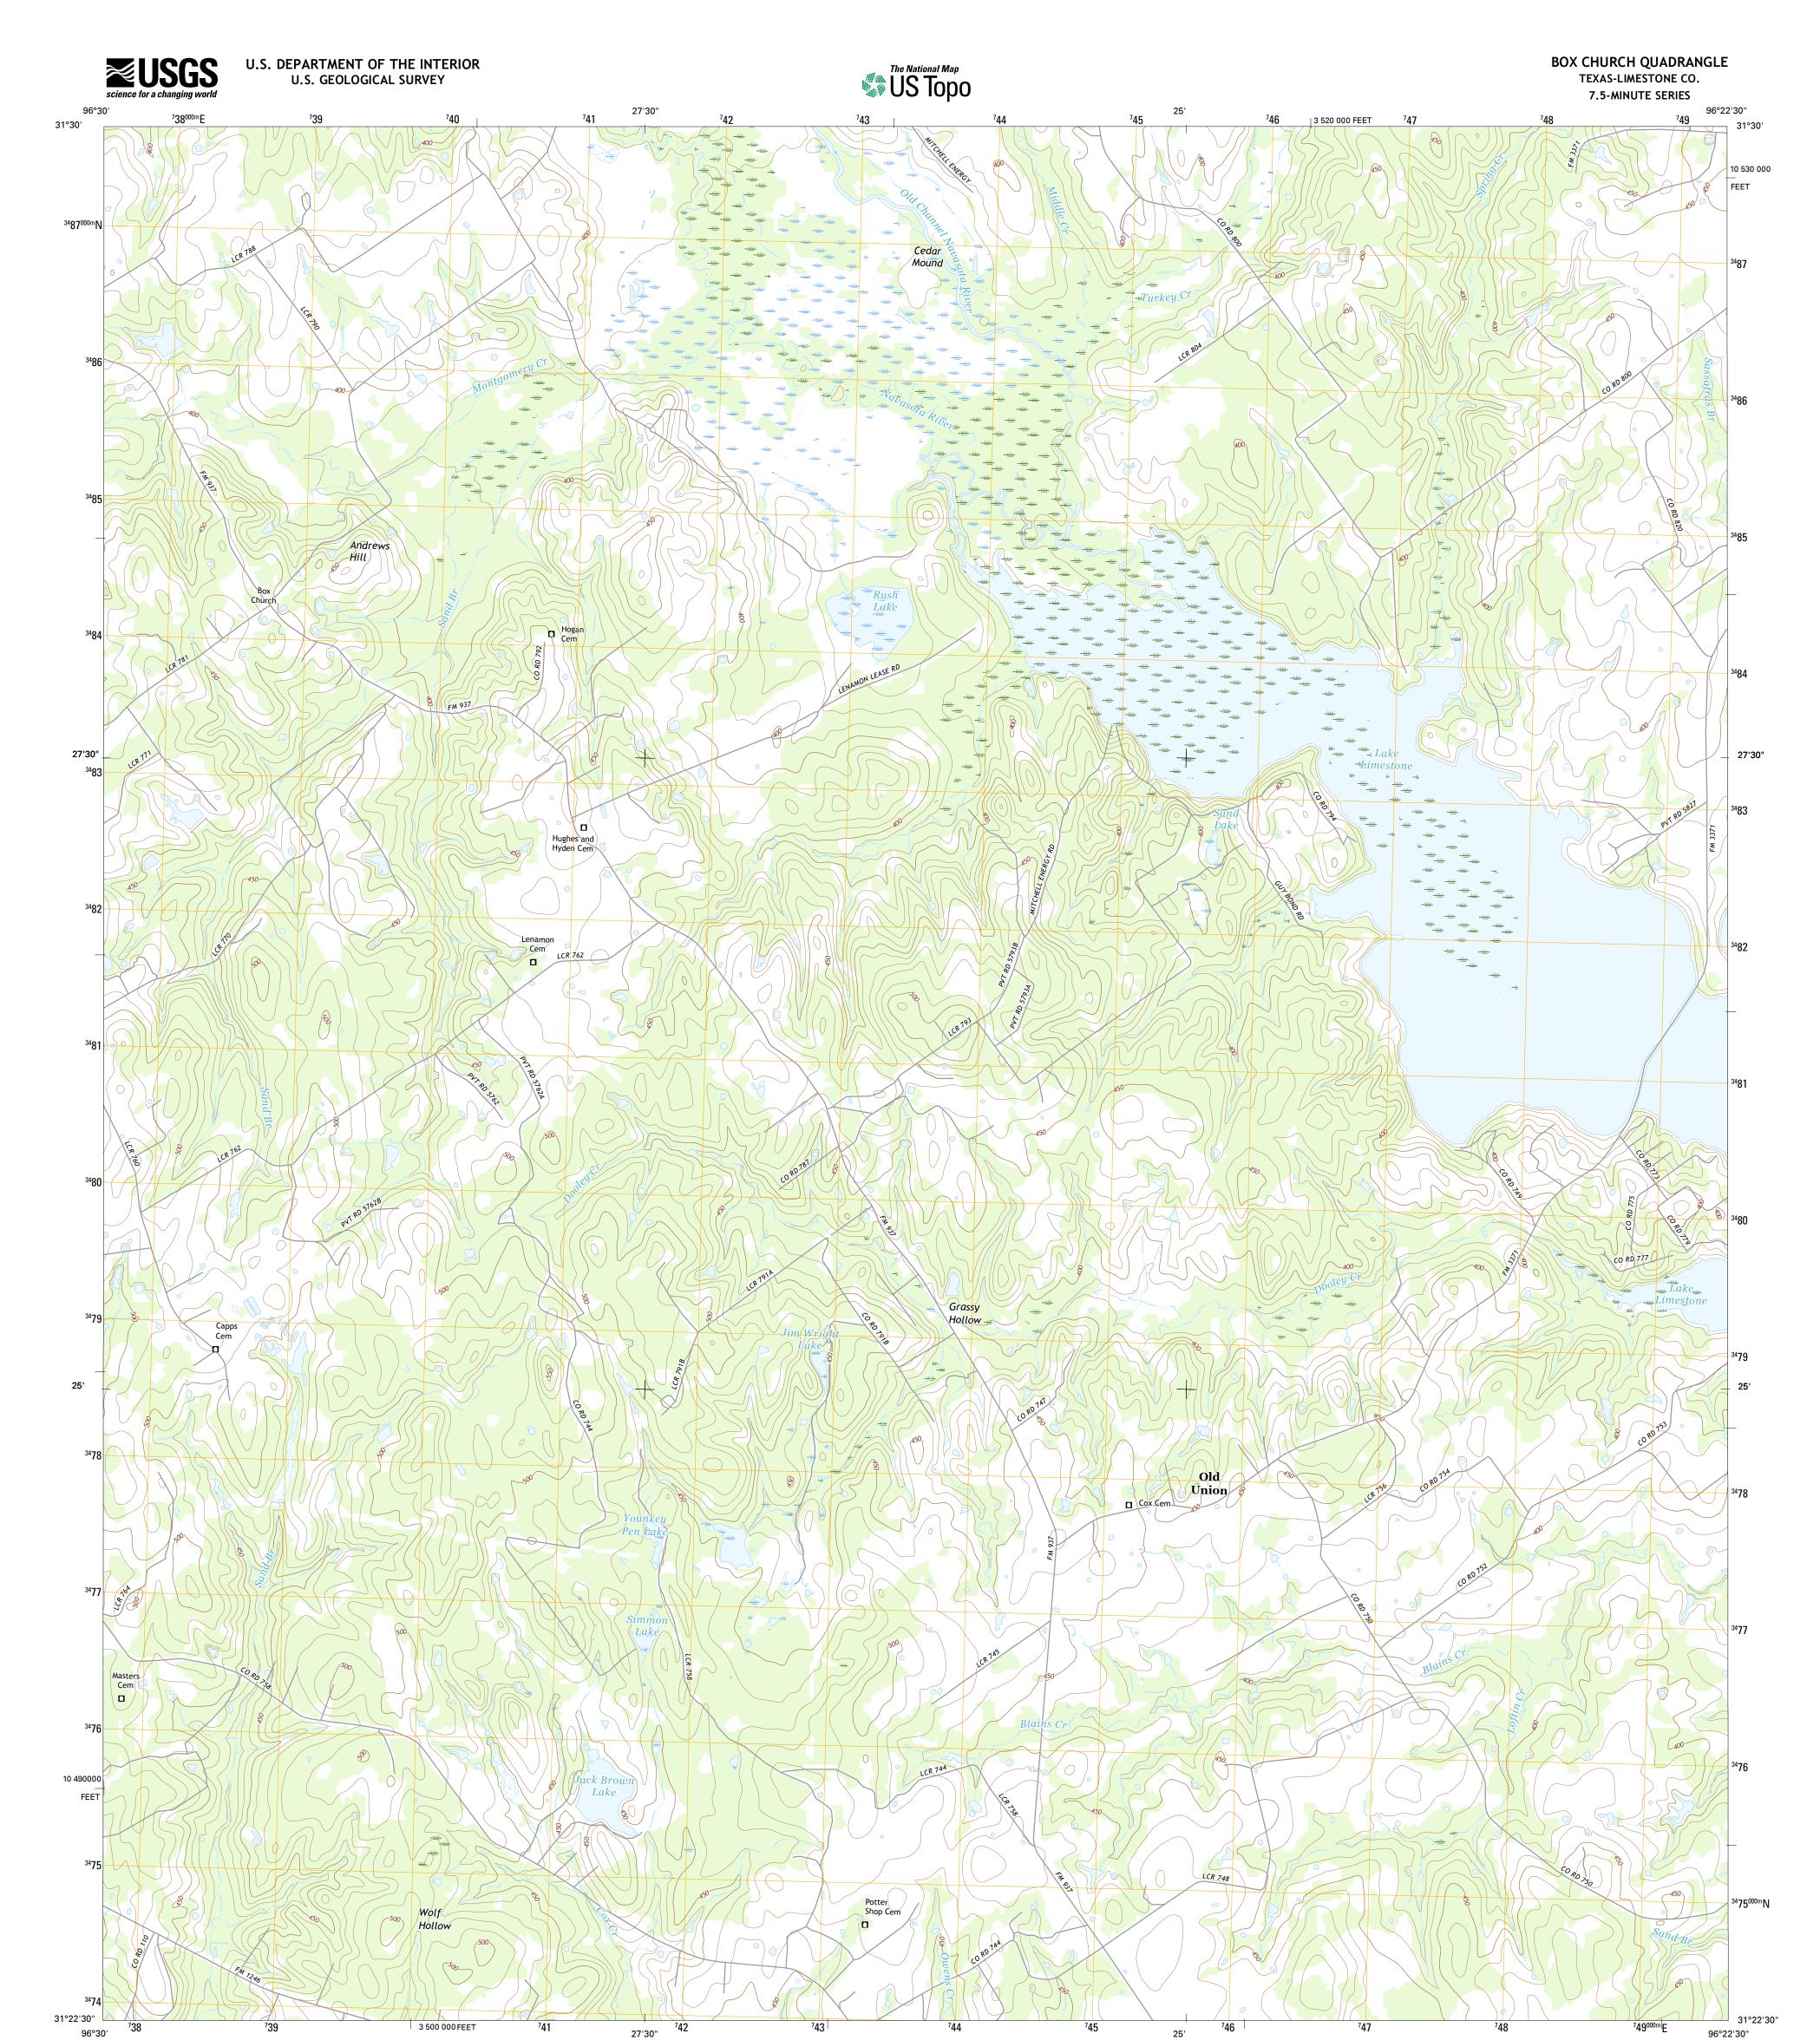

**Produced by the United States Geological Survey** North American Datum of 1983 (NAD83) World Geodetic System of 1984 (WGS84). Projection and 1 000-meter grid: Universal Transverse Mercator, Zone 14R 10 000-foot ticks: Texas Coordinate System of 1983 (central zone)

3° 18′ 59 MILS

1° 20' 24 MILS

U.S. National Grid 100,000-m Square ID

QV

Grid Zone Designation 14R

This map is not a legal document. Boundaries may be generalized for this map scale. Private lands within government reservations may not be shown. Obtain permission before entering private lands. e lands. ......NAIP, October 2014 ......U.S. Census Bureau, 2014 - 2015 .....GNIS, 2015 .....National Hydrography Dataset, 2014 .....National Elevation Dataset, 2004 .....Multiple sources; see metadata file 1972 - 2015 Imagery... Roads.... Names..... Hydrography... Contours..... Boundaries....

Wetlands......FWS National Wetlands Inventory 1977 - 2014

TEXAS

QUADRANGLE LOCATION

BOX CHURCH, TX 2016