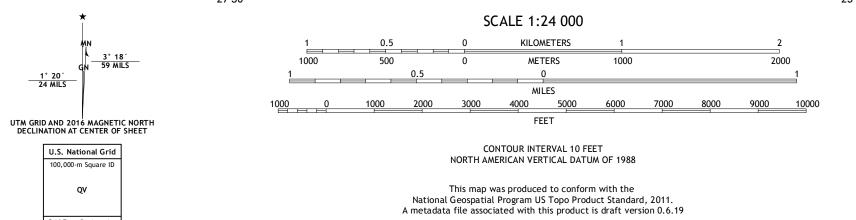

3° 18′ 59 MILS

1° 20' 24 MILS

U.S. National Grid 100,000-m Square ID

QV

Grid Zone Designation 14R

This map is not a legal document. Boundaries may be generalized for this map scale. Private lands within government reservations may not be shown. Obtain permission before entering private lands. e lands. ......NAIP, October 2014 ......U.S. Census Bureau, 2014 - 2015 .....GNIS, 2015 .....National Hydrography Dataset, 2014 .....National Elevation Dataset, 2004 .....Multiple sources; see metadata file 1972 - 2015 Imagery... Roads.... Names..... Hydrography... Contours..... Boundaries....