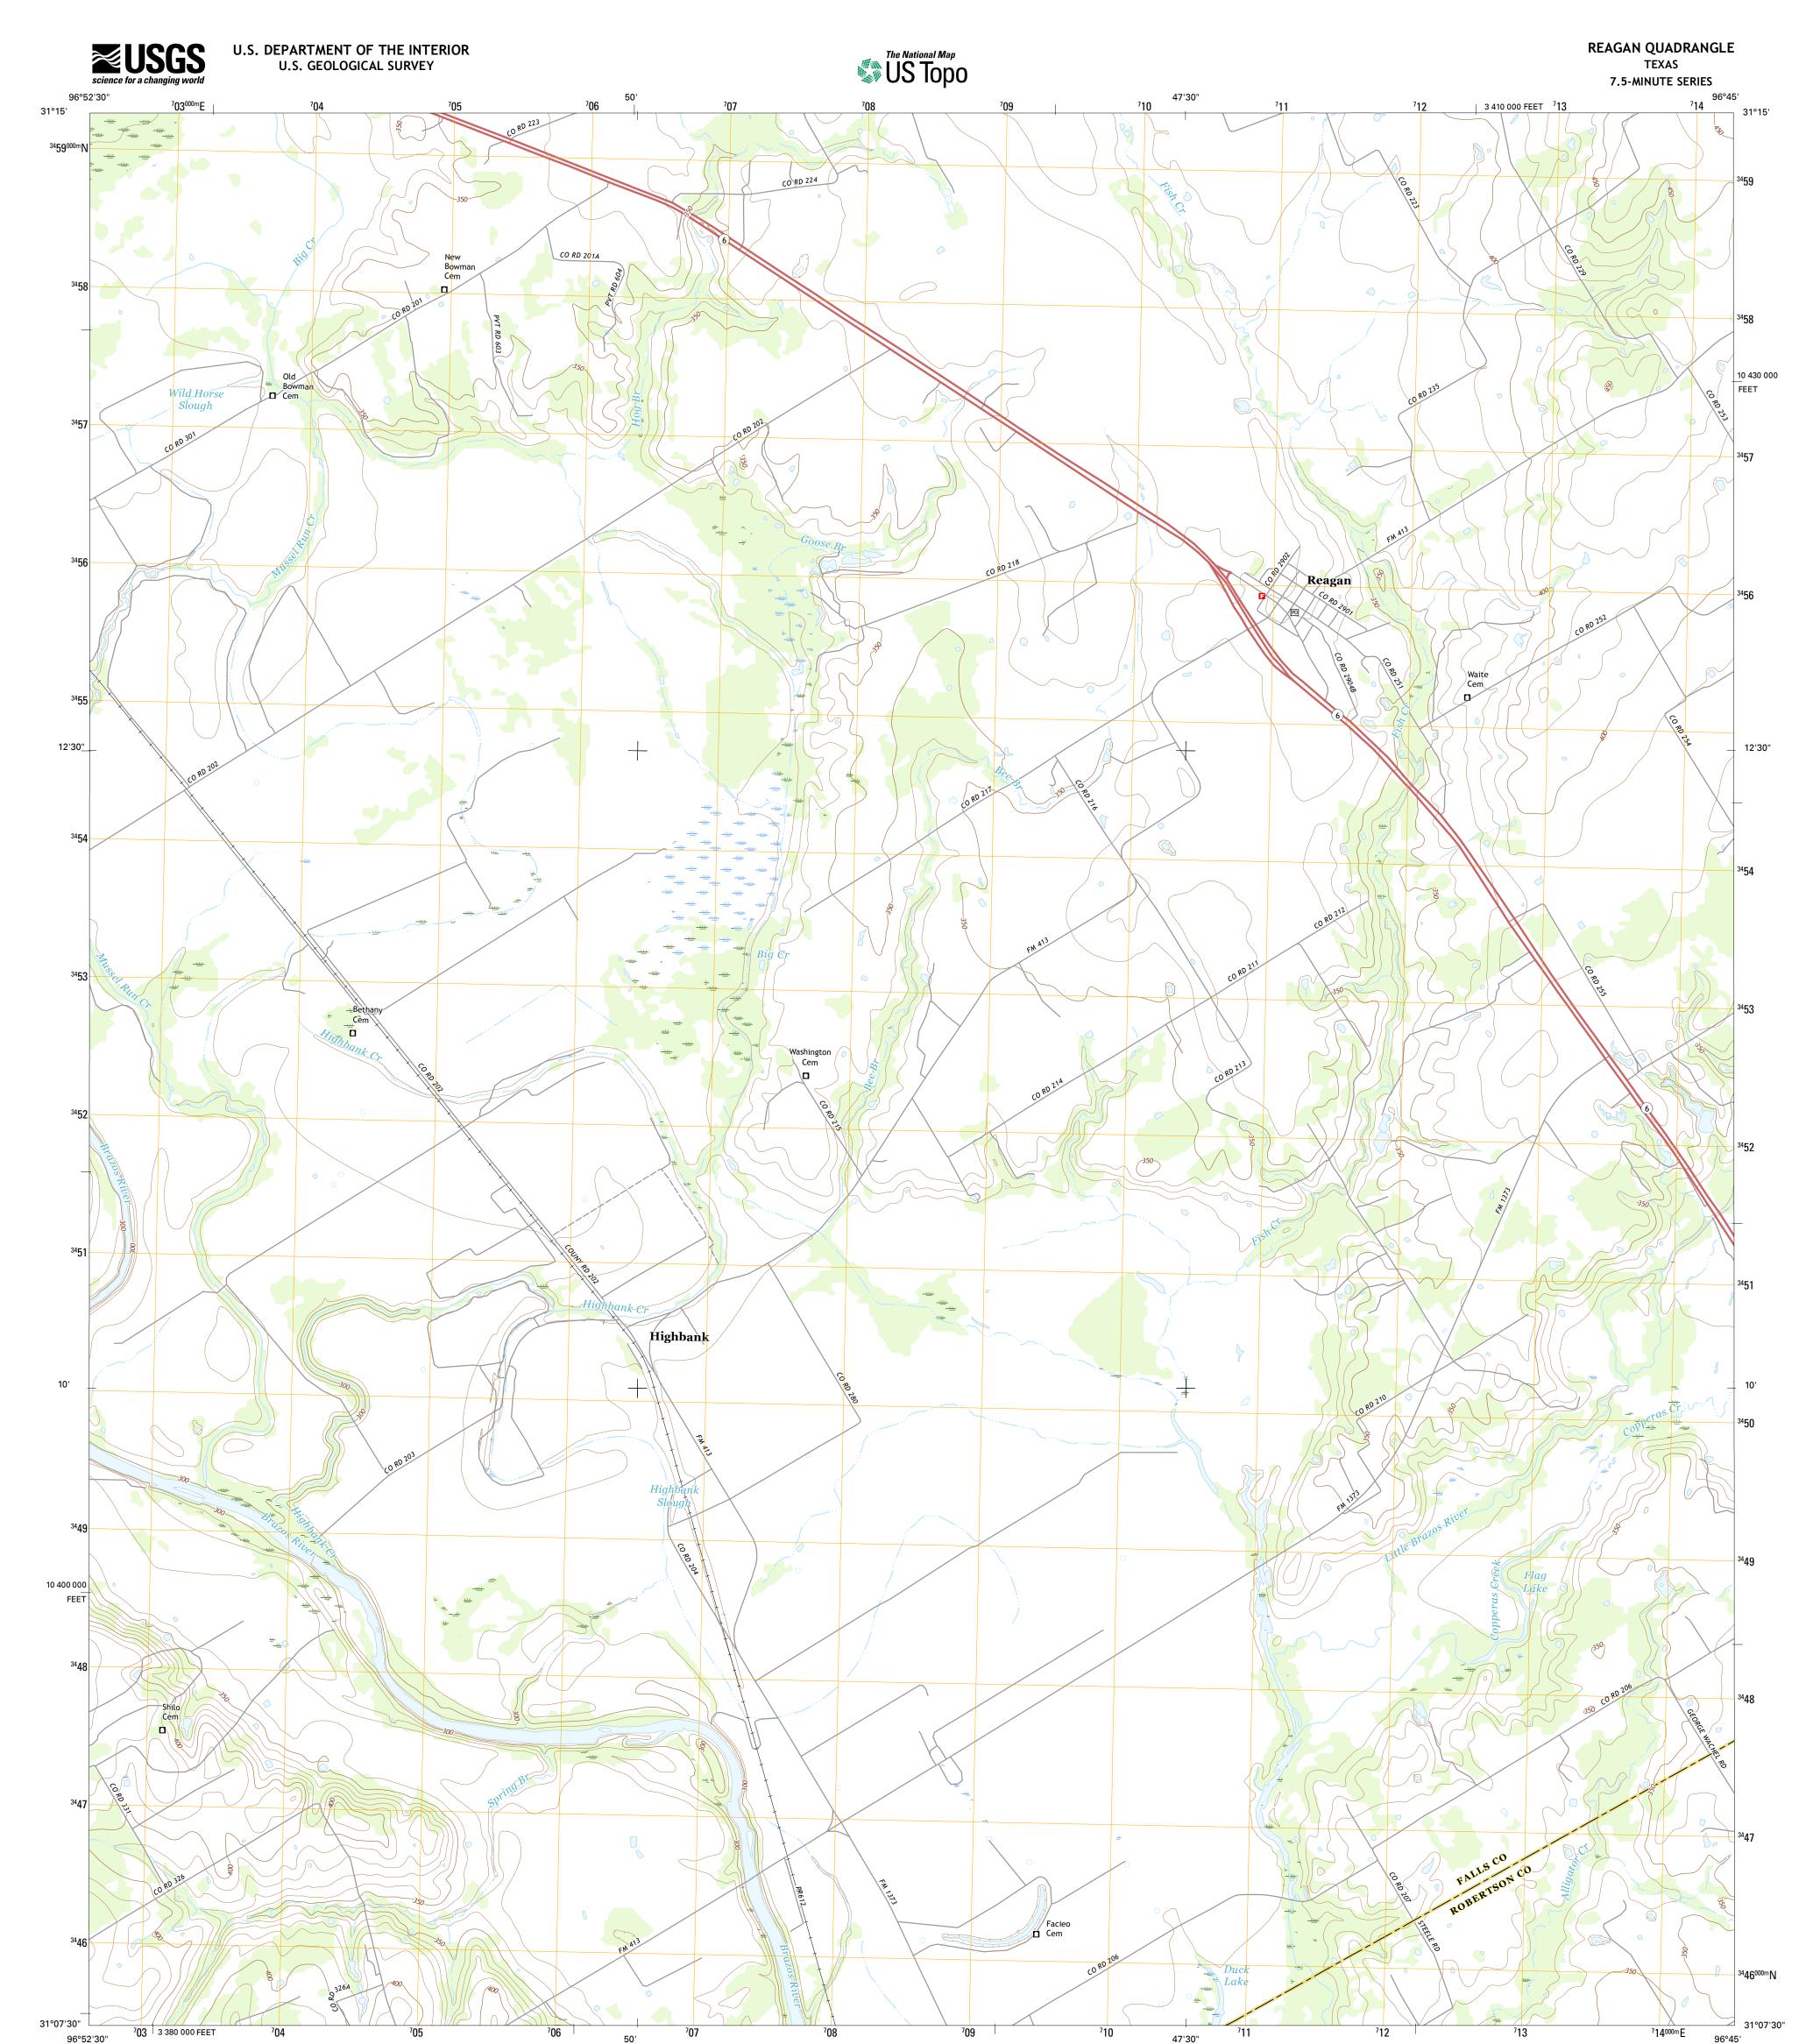

96°52'30"

Produced by the United States Geological Survey North American Datum of 1983 (NAD83) World Geodetic System of 1984 (WGS84). Projection and 1 000-meter grid: Universal Transverse Mercator, Zone 14R 10 000-foot ticks: Texas Coordinate System of 1983 (central zone)

This map is not a legal document. Boundaries may be generalized for this map scale. Private lands within government reservations may not be shown. Obtain permission before entering private lands. .....NAIP, August 2014 ......U.S. Census Bureau, 2014 - 2015 .....GNIS, 2015 .....National Hydrography Dataset, 2014 .....National Elevation Dataset, 2004 .....National Secondarts (10, 1972) 2015 Imagery.... Roads..... Names..... Hydrography... Contours.... ....Multiple sources; see metadata file 1972 - 2015 Boundaries...

Wetlands......FWS National Wetlands Inventory 1977 - 2014

NSN. 76430163724K37254

ROAD CLASSIFICATION

US Route

REAGAN, TX

2016

\_

Expressway