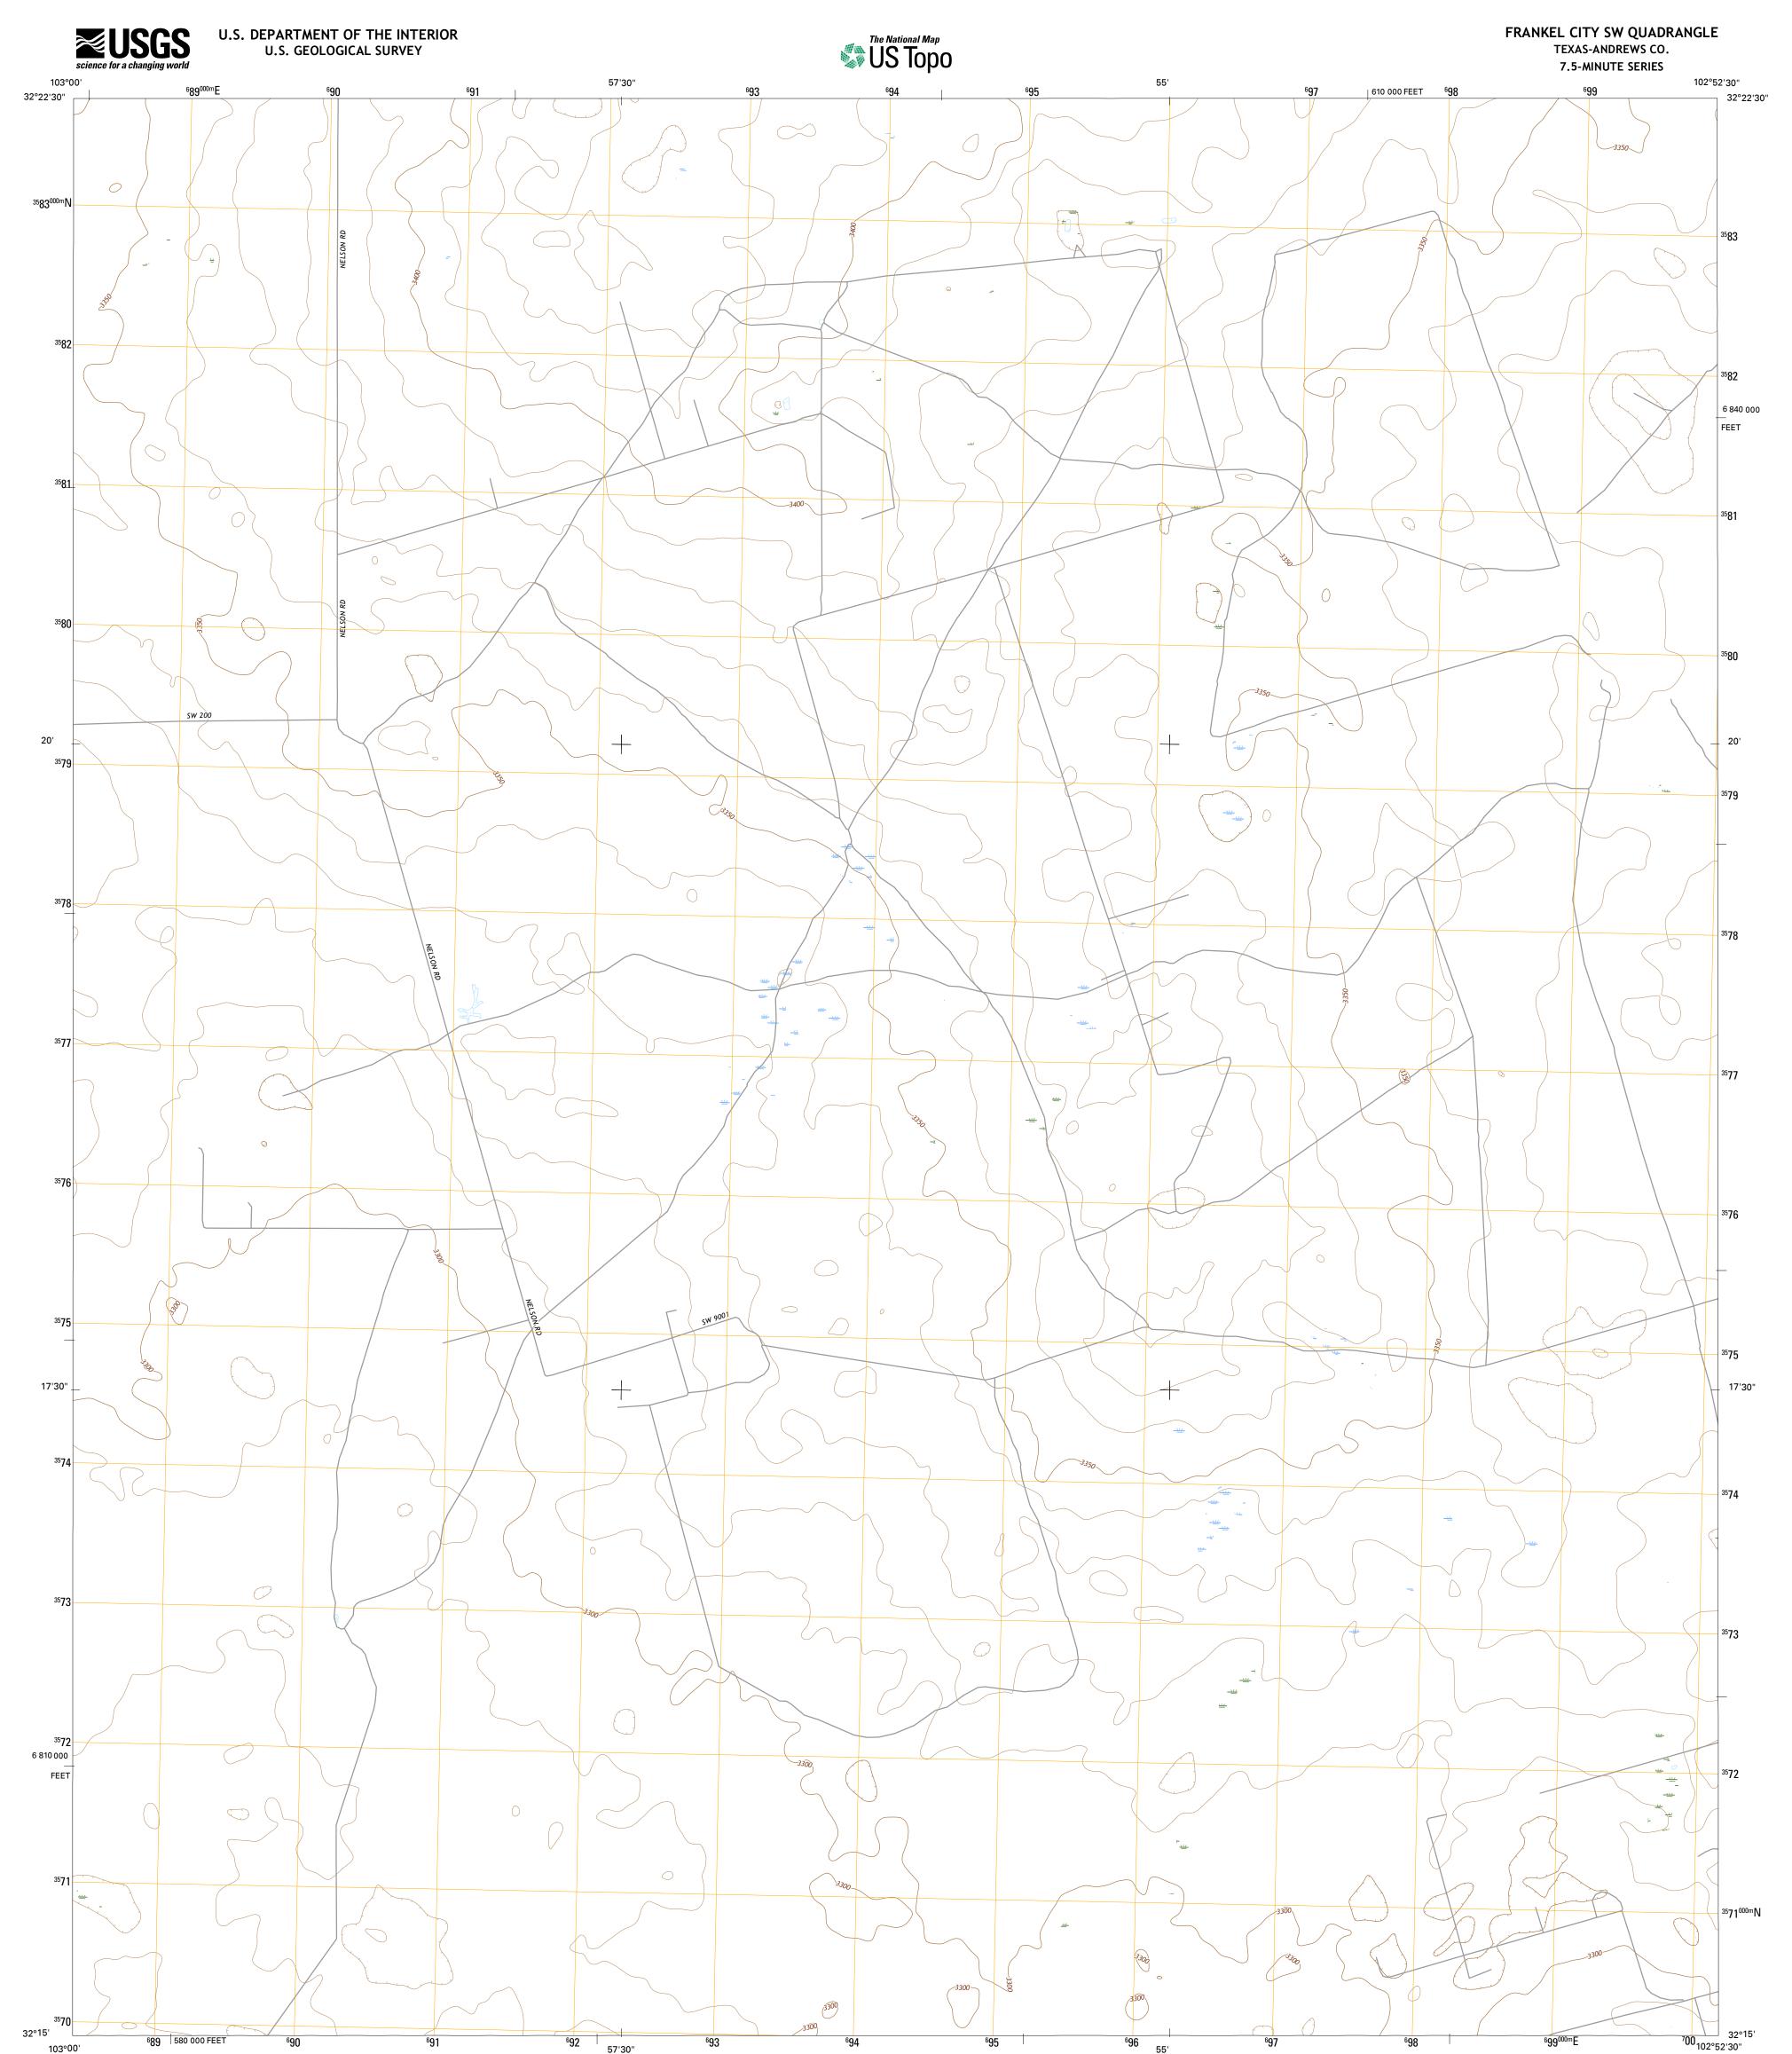

Produced by the United States Geological Survey North American Datum of 1983 (NAD83) World Geodetic System of 1984 (WGS84). Projection and 1 000-meter grid: Universal Transverse Mercator, Zone 13S 10 000-foot ticks: Texas Coordinate System of 1983 (north central zone)

103°00'

<sup>6</sup>90

This map is not a legal document. Boundaries may be generalized for this map scale. Private lands within government reservations may not be shown. Obtain permission before entering private lands. entering private lands. Imagery......NAIP, August 2014 Roads......U.S. Census Bureau, 2014 - 2015 Names......GNIS, 2015 Hydrography.....National Hydrography Dataset, 2014 Contours....National Elevation Dataset, 2007 Boundaries.....Multiple sources; see metadata file 1972 - 2015

Wetlands......FWS National Wetlands Inventory 1977 - 2014

NSN. 7643016396204

FR

\_\_\_\_\_

GR