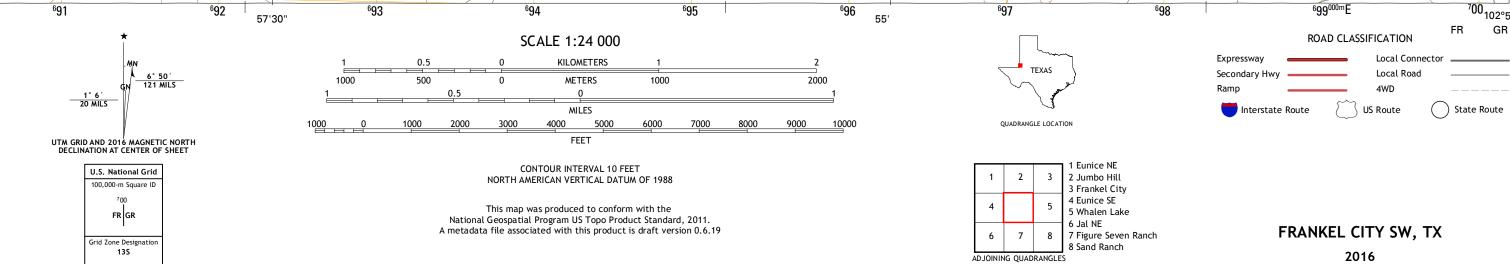

Produced by the United States Geological Survey North American Datum of 1983 (NAD83) World Geodetic System of 1984 (WGS84). Projection and 1 000-meter grid: Universal Transverse Mercator, Zone 13S 10 000-foot ticks: Texas Coordinate System of 1983 (north central zone)

103°00'

<sup>6</sup>90

This map is not a legal document. Boundaries may be generalized for this map scale. Private lands within government reservations may not be shown. Obtain permission before entering private lands. entering private lands. Imagery......NAIP, August 2014 Roads......U.S. Census Bureau, 2014 - 2015 Names......GNIS, 2015 Hydrography.....National Hydrography Dataset, 2014 Contours....National Elevation Dataset, 2007 Boundaries.....Multiple sources; see metadata file 1972 - 2015