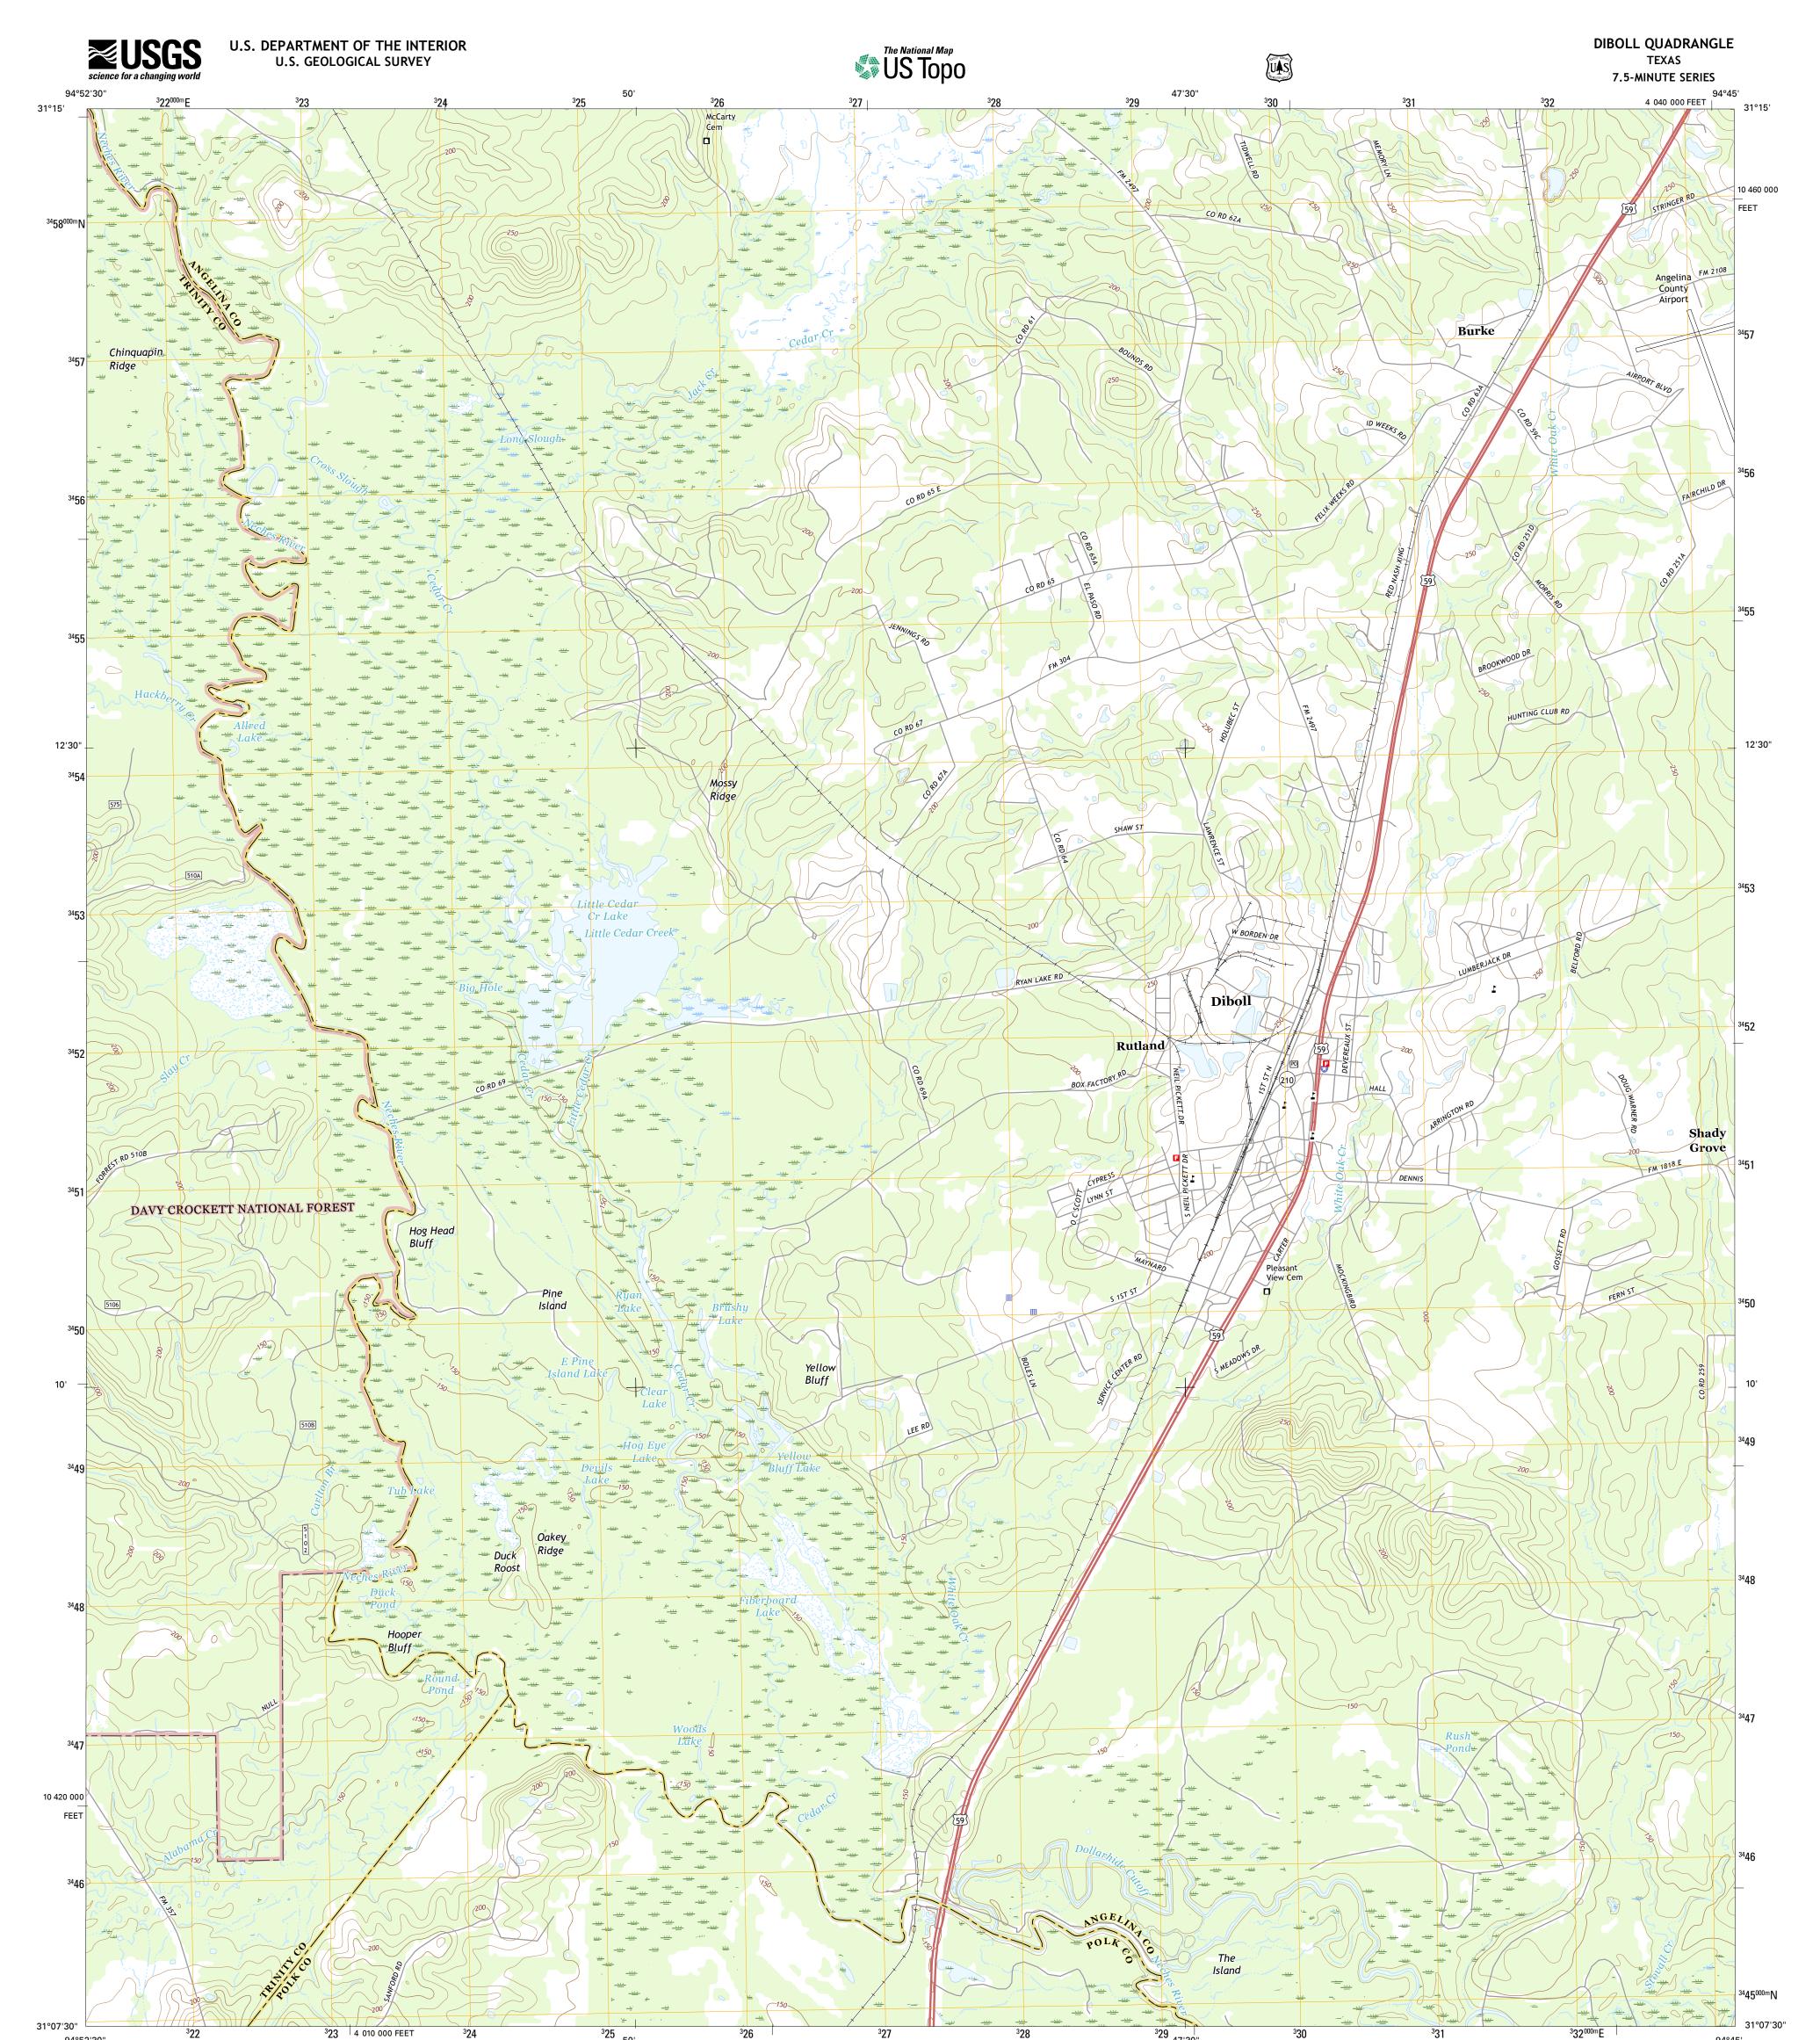

94°52'30"

**Produced by the United States Geological Survey** North American Datum of 1983 (NAD83) World Geodetic System of 1984 (WGS84). Projection and 1 000-meter grid: Universal Transverse Mercator, Zone 15R 10 000-foot ticks: Texas Coordinate System of 1983 (central Zone) zone)

This map is not a legal document. Boundaries may be generalized for this map scale. Private lands within government reservations may not be shown. Obtain permission before entering private lands.

0° 56′ 17 MILS

UQ

Boundaries..... .....Multiple sources; see metadata file 1972 - 2015

Wetlands......FWS National Wetlands Inventory 1977 - 2014

TEXAS

QUADRANGLE LOCATION

ADJOINING QUADRANGLES

1 Wells SW

3 Lufkin