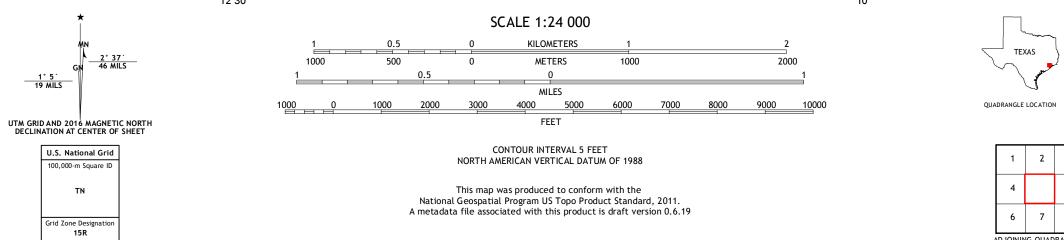

Produced by the United States Geological Survey North American Datum of 1983 (NAD83) World Geodetic System of 1984 (WGS84). Projection and 1 000-meter grid: Universal Transverse Mercator, Zone 15R 10 000-foot ticks: Texas Coordinate System of 1983 (south central zone) This map is not a legal document. Boundaries may be