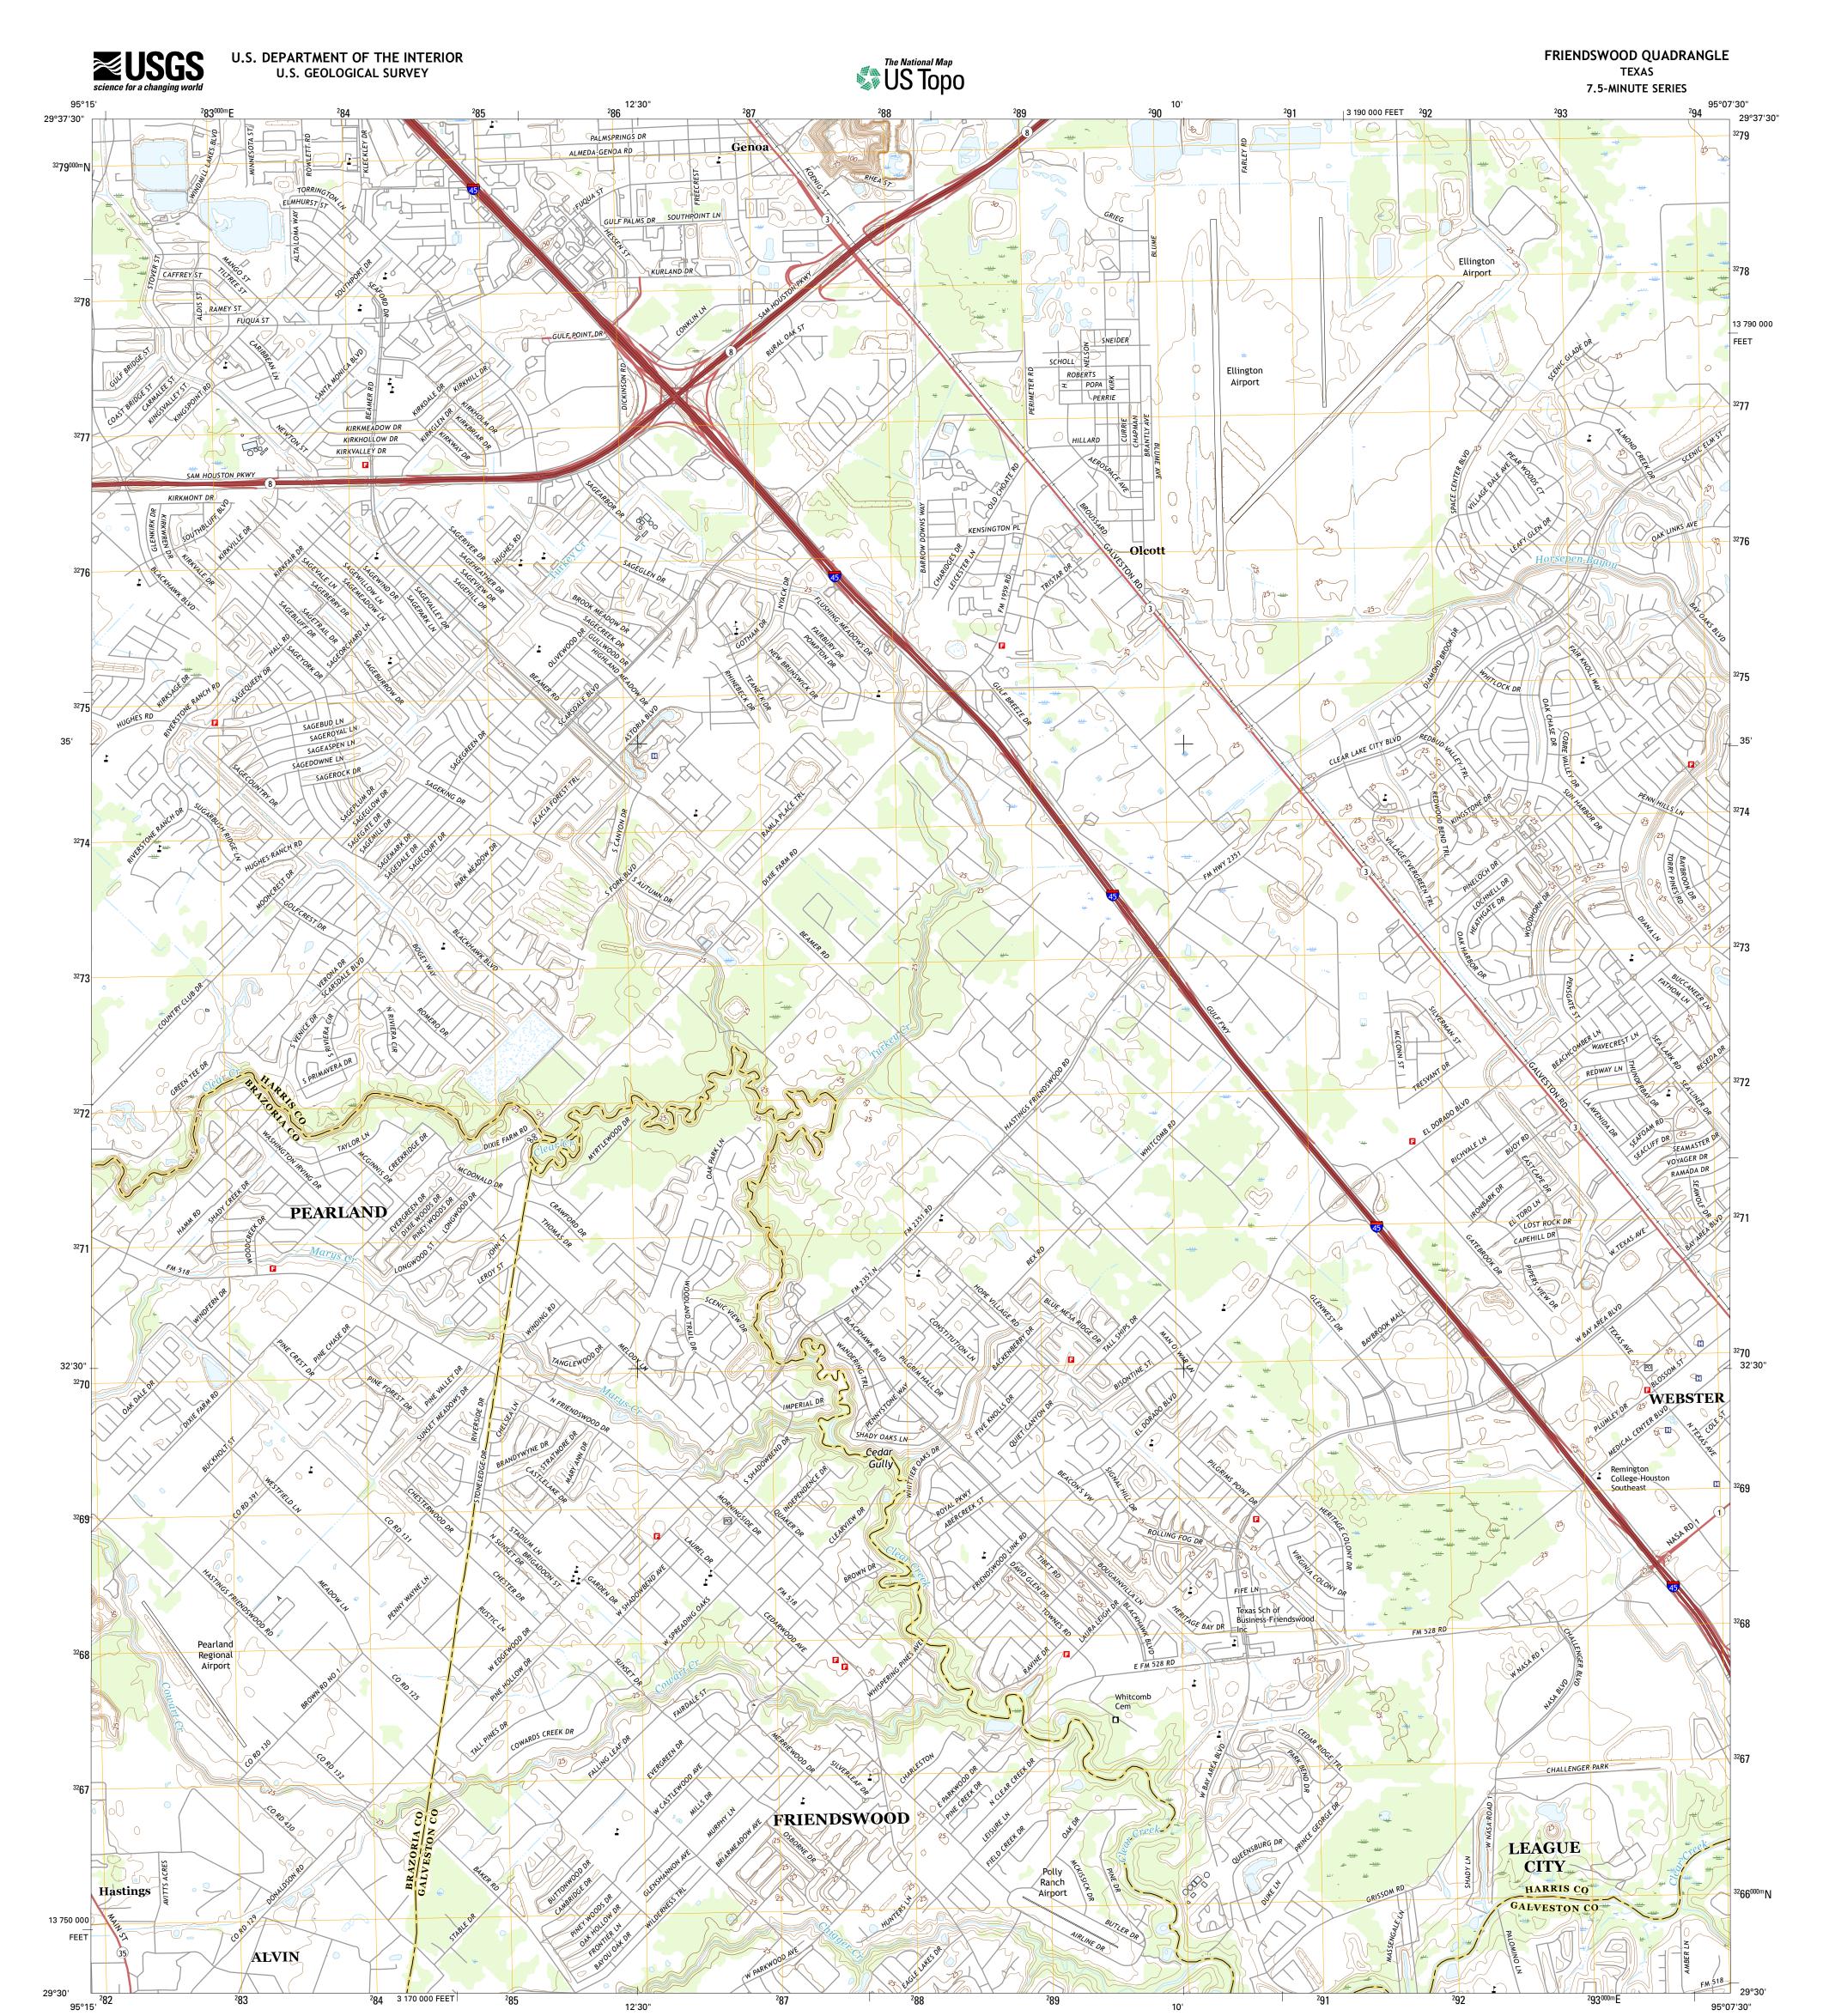

Produced by the United States Geological Survey North American Datum of 1983 (NAD83) World Geodetic System of 1984 (WGS84). Projection and 1 000-meter grid: Universal Transverse Mercator, Zone 15R 10 000-foot ticks: Texas Coordinate System of 1983 (south central zone) This map is not a legal document. Boundaries may be

generalized for this map scale. Private lands within government reservations may not be shown. Obtain permission before entering private lands.

| ImageryNAIP, October                                 | 2014 |
|------------------------------------------------------|------|
| Roads U.S. Census Bureau, 2014 -                     | 2015 |
| NamesGNIS,                                           | 2015 |
| HydrographyNational Hydrography Dataset,             | 2014 |
| ContoursDational Elevation Dataset,                  | 2010 |
| BoundariesMultiple sources; see metadata file 1972 - | 2015 |

Wetlands......FWS National Wetlands Inventory 1977 - 2014

 Expressway
 Local Connector

 Secondary Hwy
 Local Road

 Ramp
 4WD

 Interstate Route
 US Route

FRIENDSWOOD, TX 2016