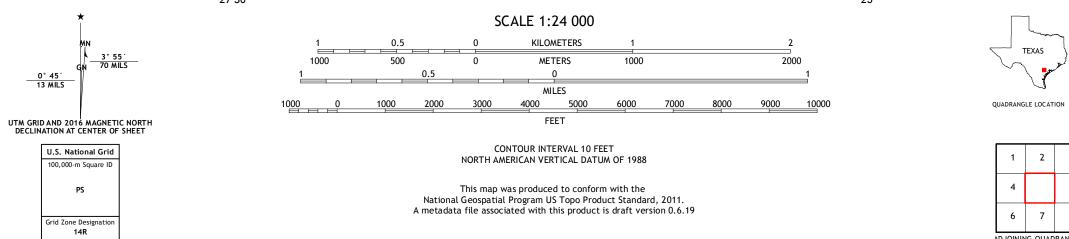

**Produced by the United States Geological Survey** North American Datum of 1983 (NAD83) World Geodetic System of 1984 (WGS84). Projection and 1 000-meter grid: Universal Transverse Mercator, Zone 14R 10 000-foot ticks: Texas Coordinate System of 1983 (south central zone)