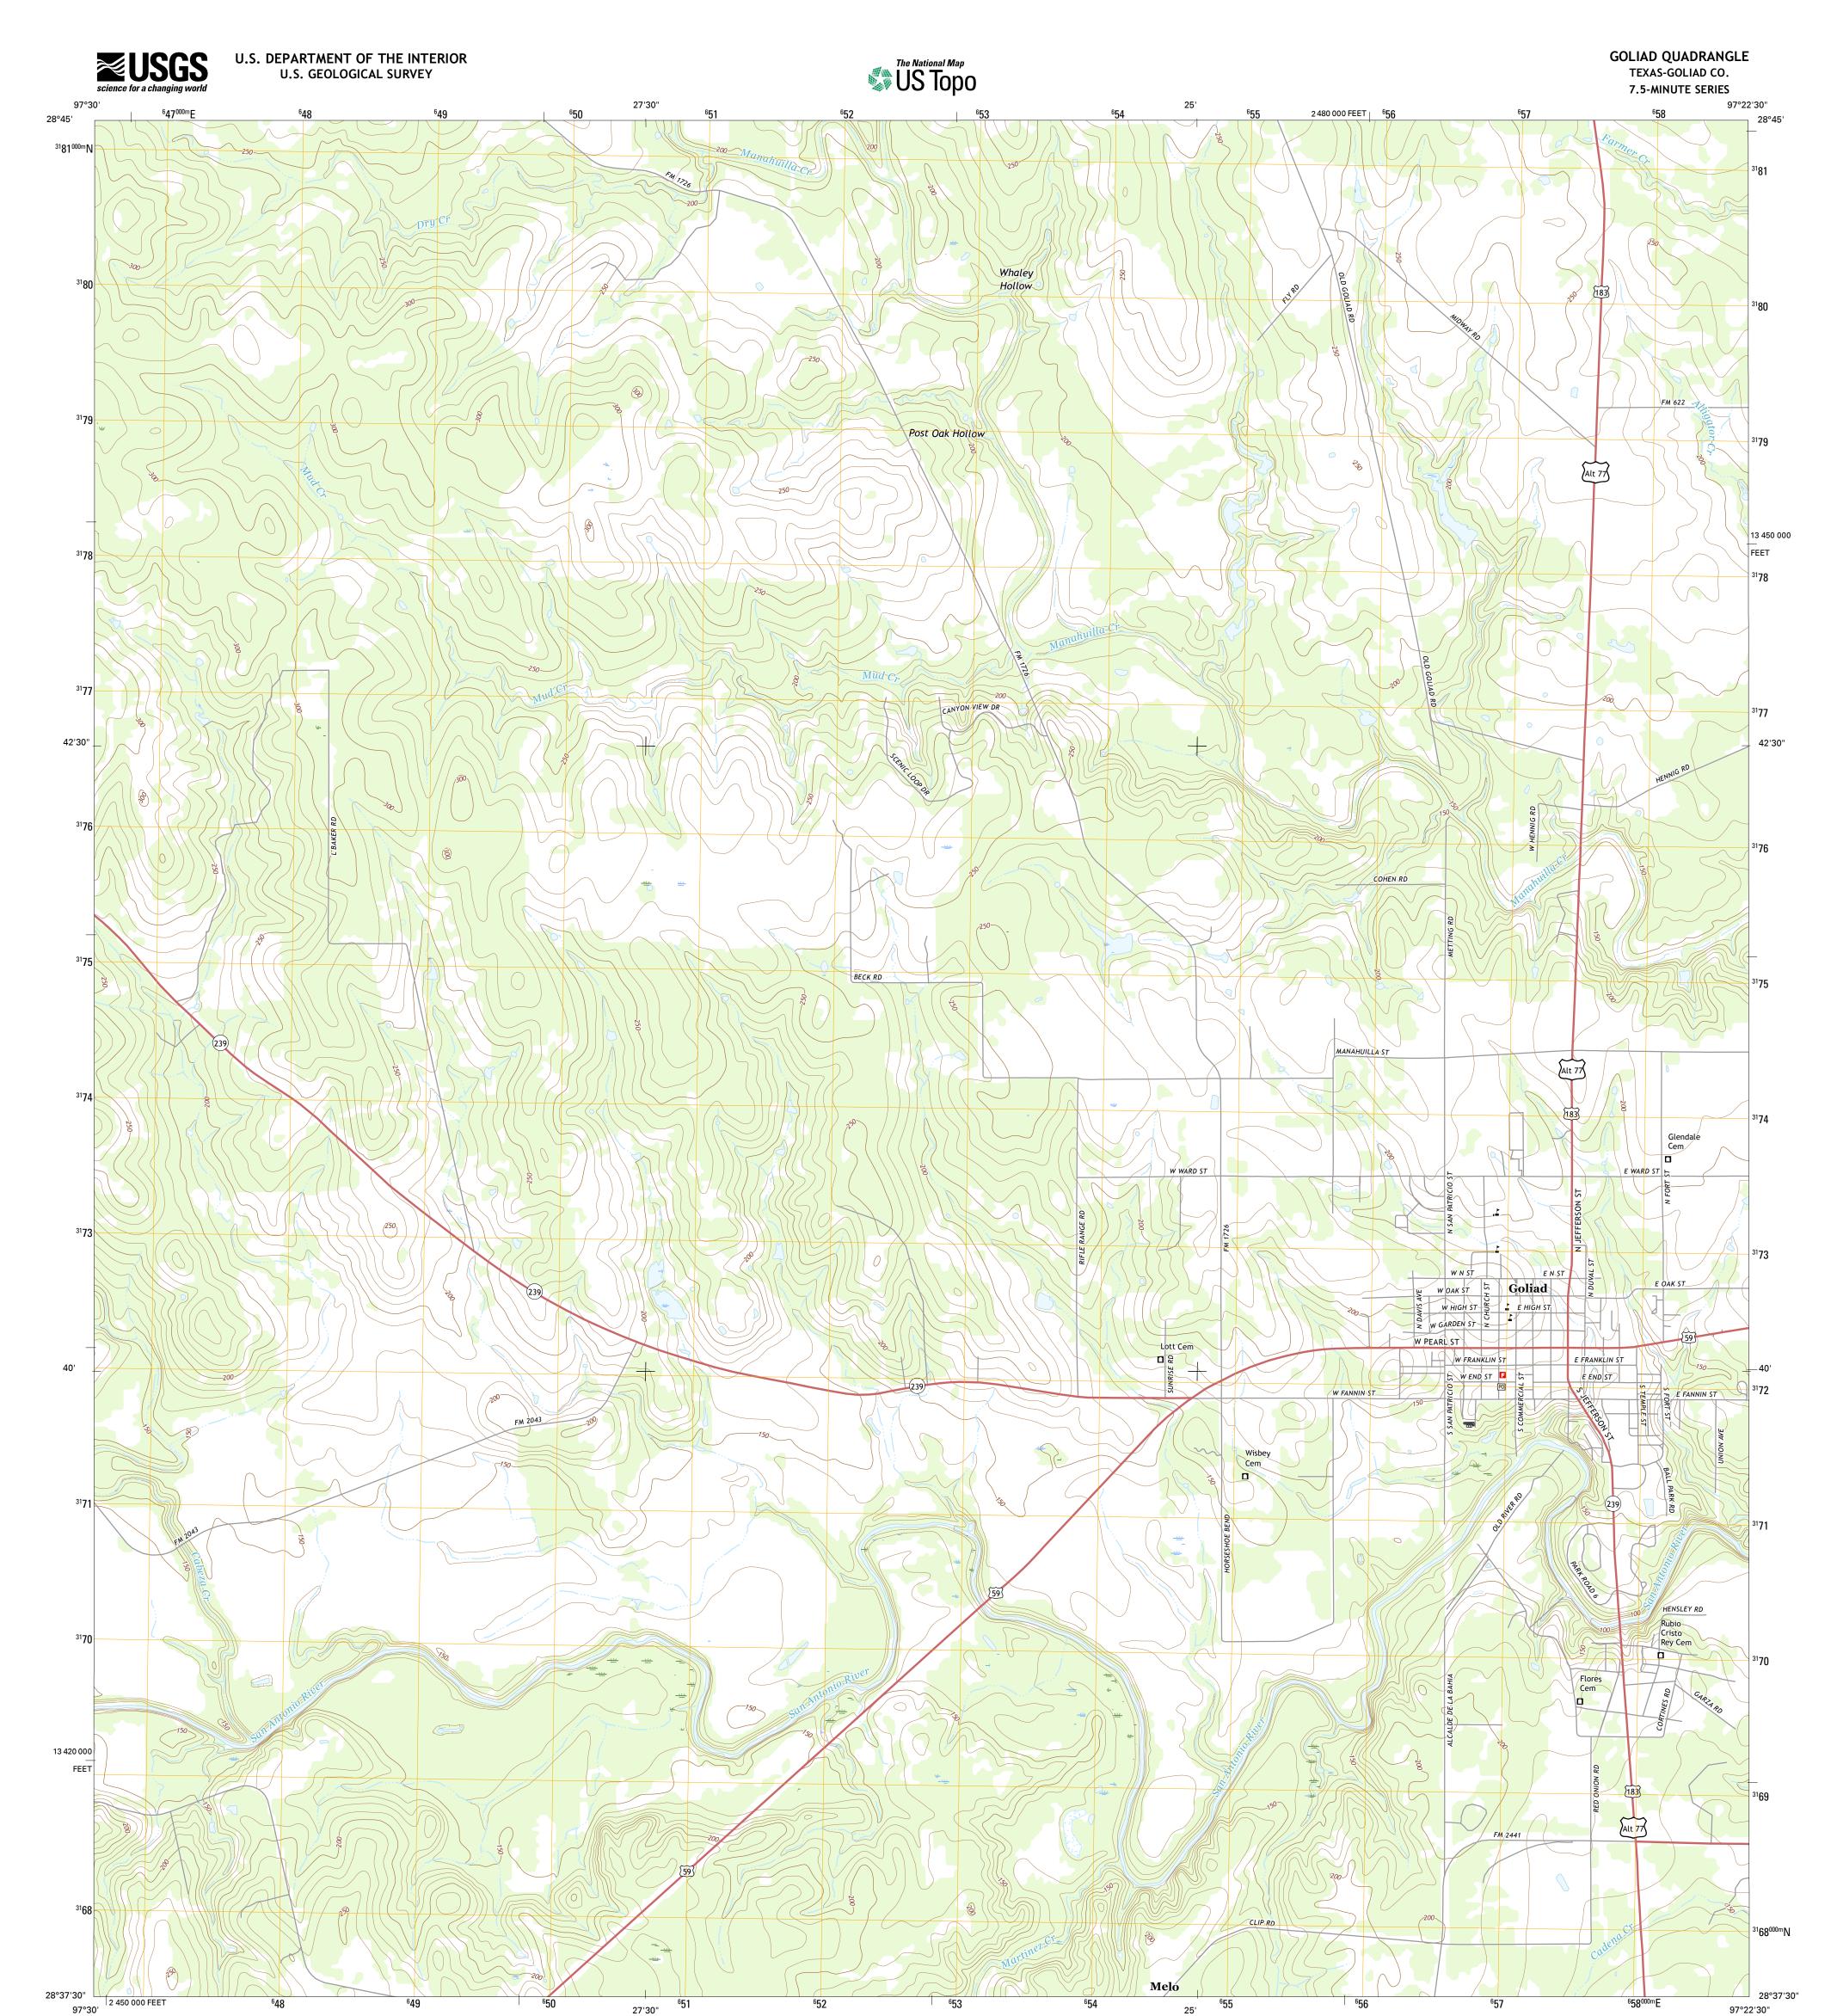

**Produced by the United States Geological Survey** North American Datum of 1983 (NAD83) World Geodetic System of 1984 (WGS84). Projection and 1 000-meter grid: Universal Transverse Mercator, Zone 14R 10 000-foot ticks: Texas Coordinate System of 1983 (south central zone)

This map is not a legal document. Boundaries may be generalized for this map scale. Private lands within government reservations may not be shown. Obtain permission before entering private lands.

| Imagery     | NAIP, May                                  | 2014 |
|-------------|--------------------------------------------|------|
| Roads       | U.S. Census Bureau, 2014 -                 | 2015 |
| Names       | GNIS,                                      | 2015 |
| Hydrography | National Hydrography Dataset,              | 2014 |
| Contours    | National Elevation Dataset,                | 2008 |
| Boundaries  | Multiple sources; see metadata file 1972 - | 2015 |
|             |                                            |      |

Wetlands......FWS National Wetlands Inventory 1977 - 2014

 Expressway
 Local Connector

 Secondary Hwy
 Local Road

 Ramp
 4WD

 Interstate Route
 US Route

GOLIAD, TX 2016 NSN. 7643016324K17663