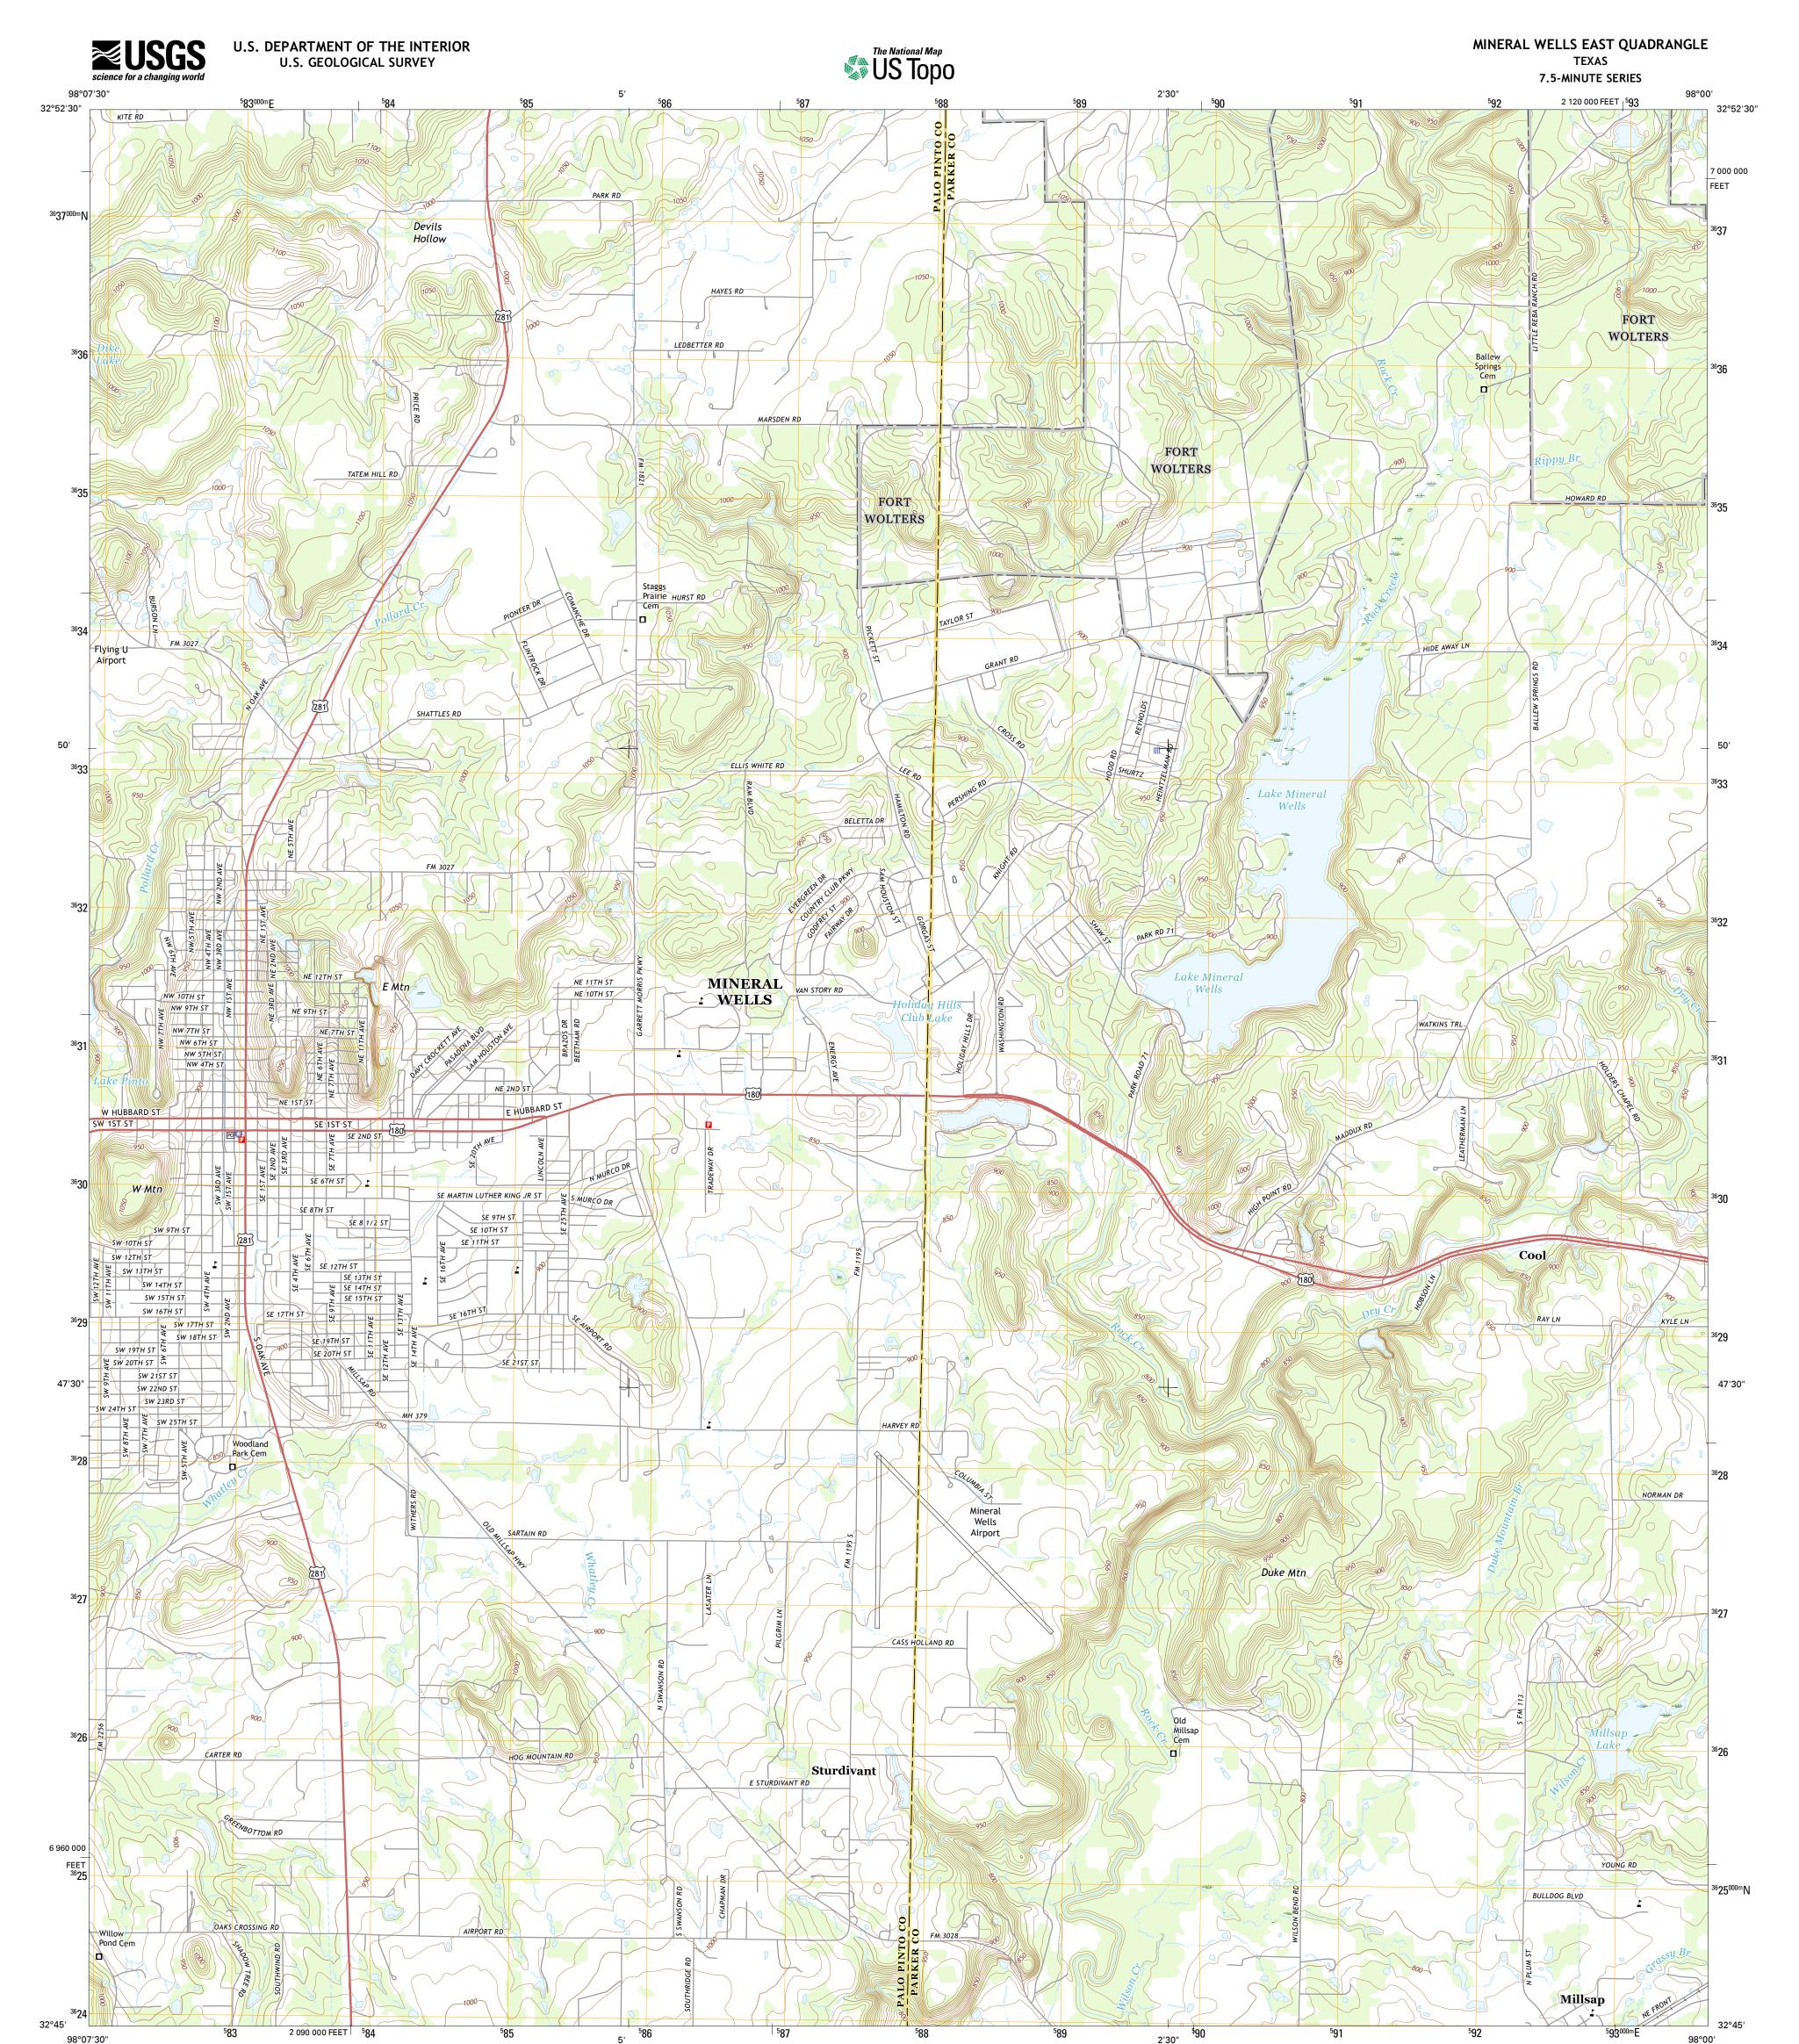

98°07'30"

Produced by the United States Geological Survey North American Datum of 1983 (NAD83) World Geodetic System of 1984 (WGS84). Projection and 1 000-meter grid: Universal Transverse Mercator, Zone 14S 10 000-foot ticks: Texas Coordinate System of 1983 (north central zone) This map is not a legal document. Boundaries may be generalized for this map scale. Private lands within government reservations may not be shown. Obtain permission before entering private lands. .....NAIP, August 2014 ......U.S. Census Bureau, 2014 - 2015 .....GNIS, 2015 .....National Hydrography Dataset, 2014 .....National Elevation Dataset, 2004 Desource: see metadata file 1972 - 2015 Imagery... Roads.. Names.. Hydrography..... Contours.... .....Multiple sources; see metadata file 1972 - 2015 Boundaries... Wet