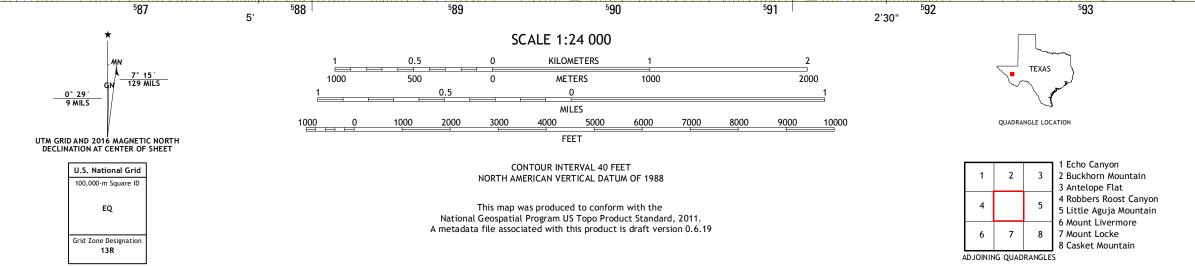

## 104°07'30"

<sup>5</sup>84

| <b>Produced by the United States Geological Survey</b><br>North American Datum of 1983 (NAD83)<br>World Geodetic System of 1984 (WGS84). Projection and<br>1 000-meter grid: Universal Transverse Mercator, Zone 13R<br>10 000-foot ticks: Texas Coordinate System of 1983 (central<br>zone) |                                                                                                      |
|----------------------------------------------------------------------------------------------------------------------------------------------------------------------------------------------------------------------------------------------------------------------------------------------|------------------------------------------------------------------------------------------------------|
| This map is not a legal document. Boundaries may be<br>generalized for this map scale. Private lands within government<br>reservations may not be shown. Obtain permission before<br>entering private lands.                                                                                 |                                                                                                      |
| Imagery                                                                                                                                                                                                                                                                                      | NAIP, October 2014                                                                                   |
| RoadsU.S.<br>Names<br>HydrographyNational<br>ContoursNatior<br>BoundariesMultiple sources;                                                                                                                                                                                                   | Census Bureau, 2014 - 2015<br>GNIS, 2015<br>Hydrography Dataset, 2014<br>nal Elevation Dataset, 2005 |

FRIEND MOUNTAIN, TX

2016

\_\_\_\_

104°00'