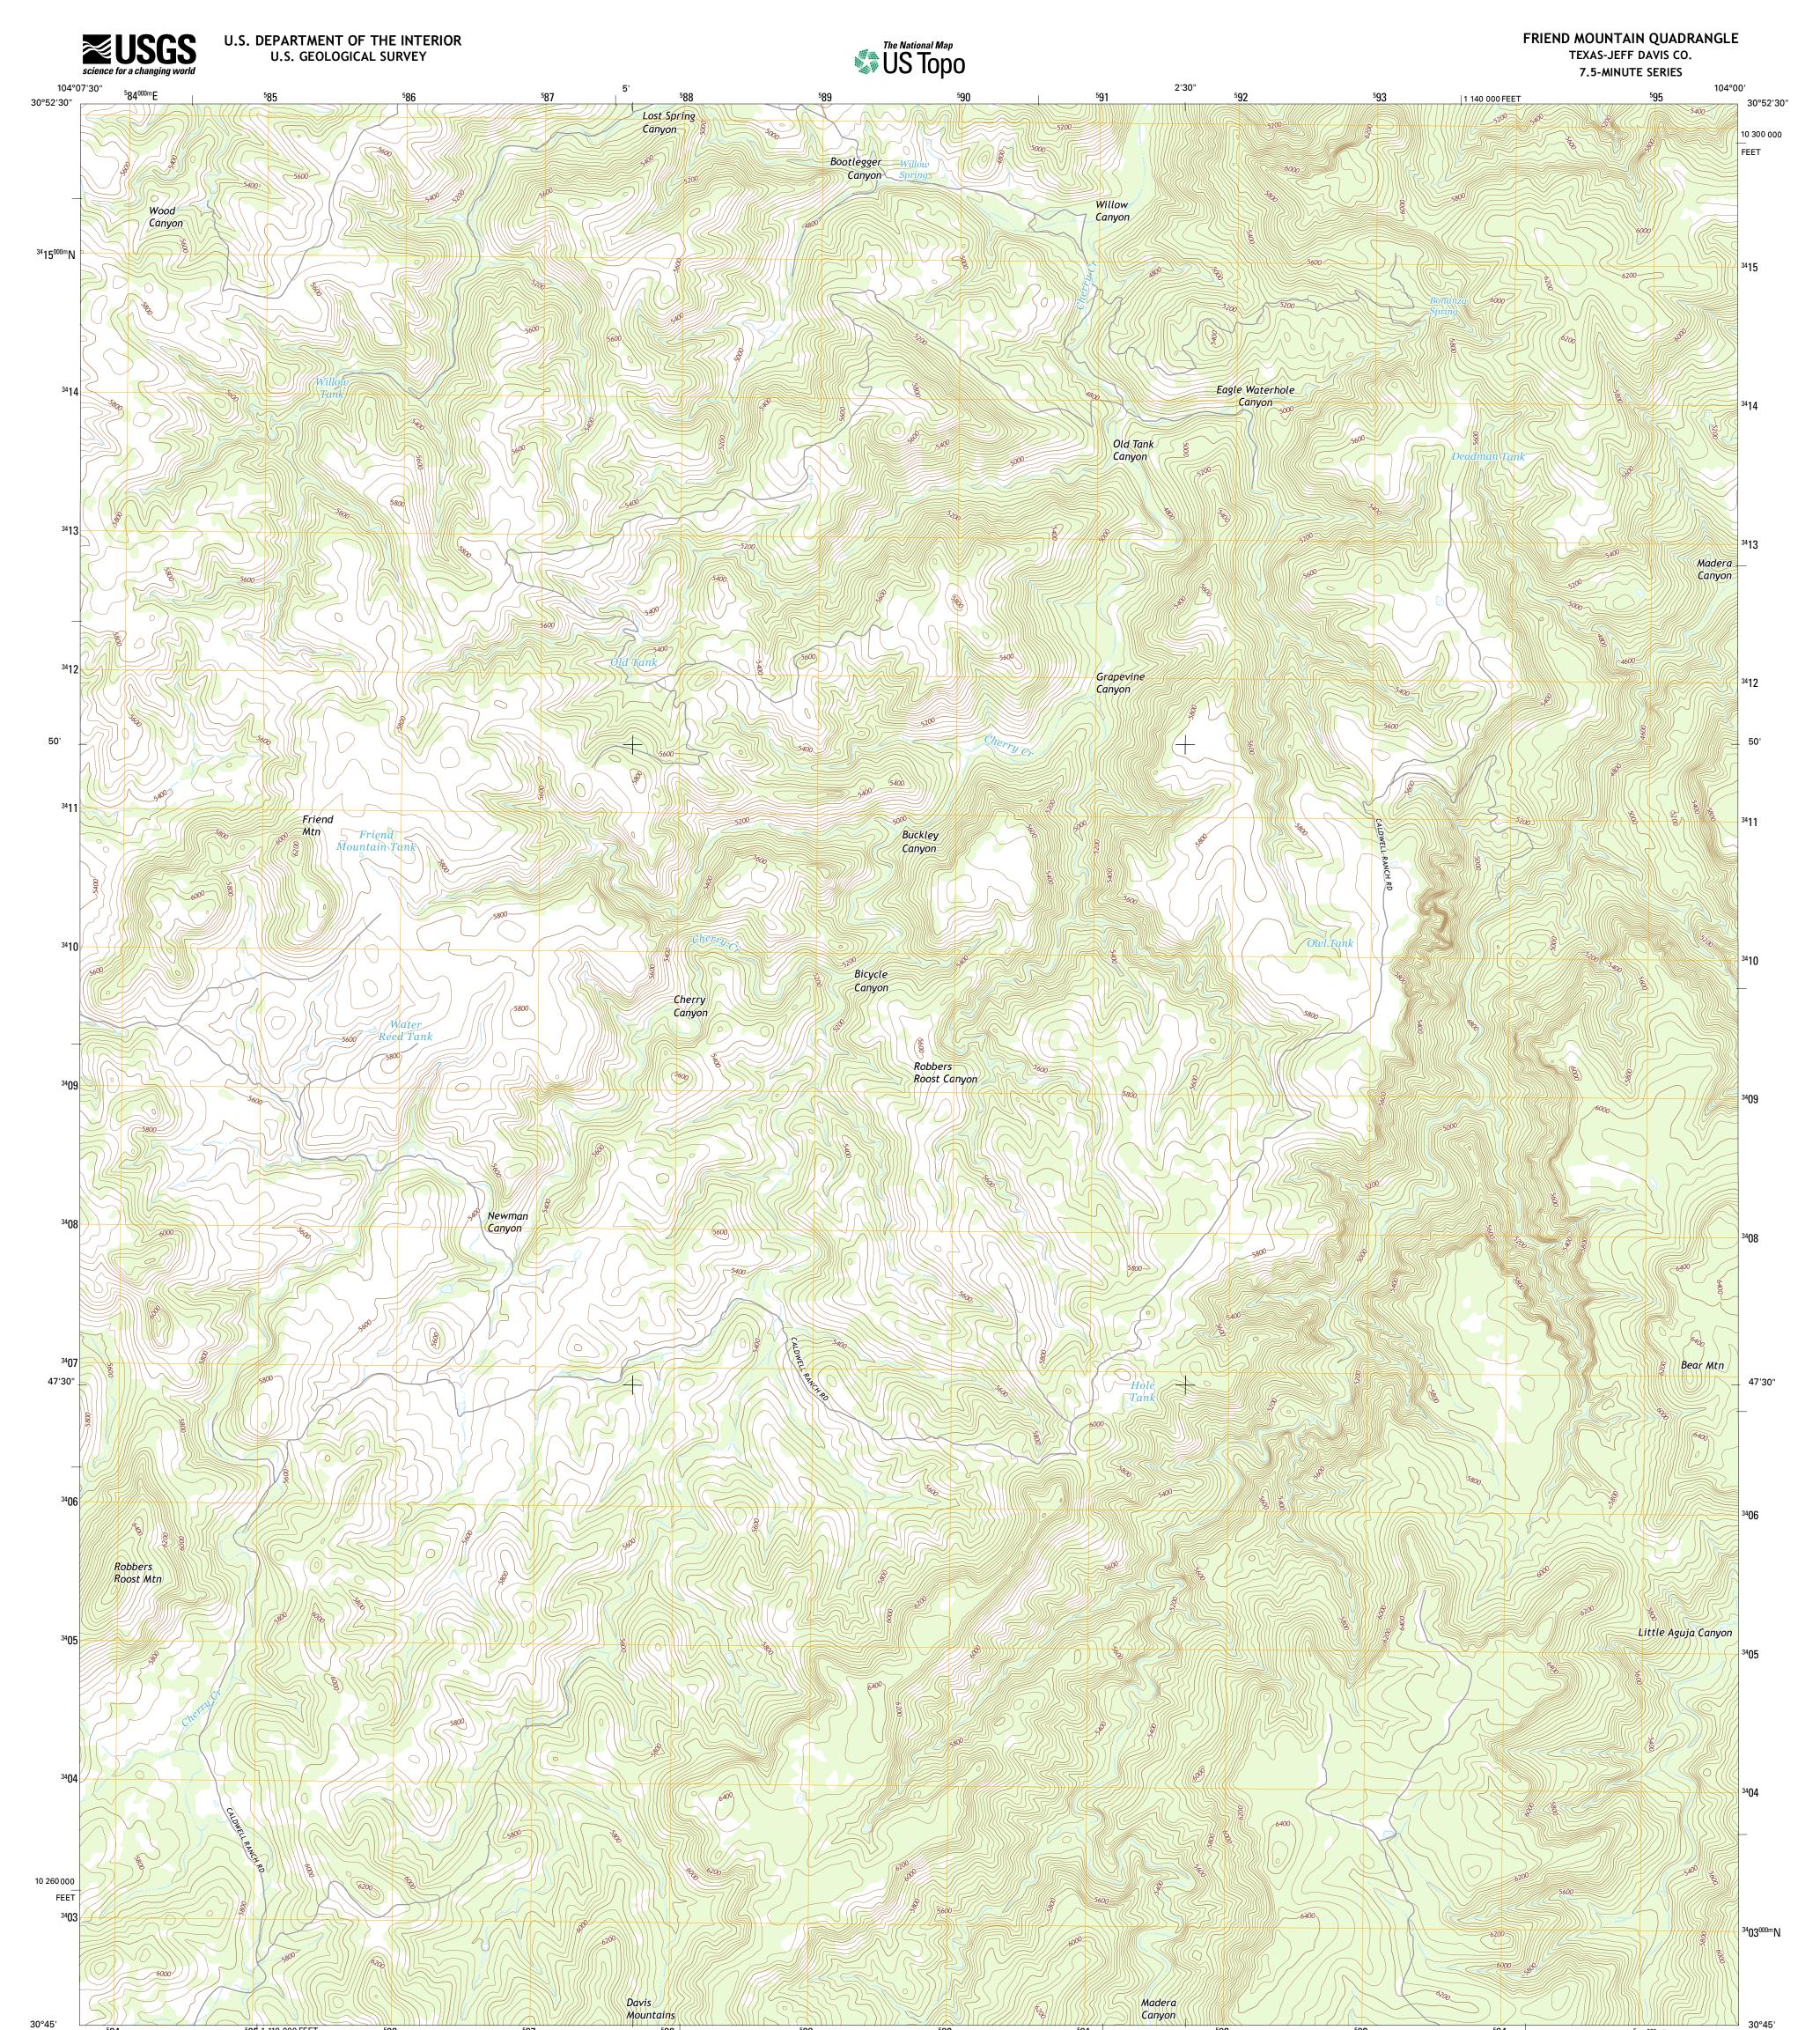

## 104°07'30"

<sup>5</sup>84

| <b>Produced by the United States Geological Survey</b><br>North American Datum of 1983 (NAD83)<br>World Geodetic System of 1984 (WGS84). Projection and<br>1 000-meter grid: Universal Transverse Mercator, Zone 13R<br>10 000-foot ticks: Texas Coordinate System of 1983 (central<br>zone) |                                                                                                      |
|----------------------------------------------------------------------------------------------------------------------------------------------------------------------------------------------------------------------------------------------------------------------------------------------|------------------------------------------------------------------------------------------------------|
| This map is not a legal document. Boundaries may be<br>generalized for this map scale. Private lands within government<br>reservations may not be shown. Obtain permission before<br>entering private lands.                                                                                 |                                                                                                      |
| Imagery                                                                                                                                                                                                                                                                                      | NAIP, October 2014                                                                                   |
| RoadsU.S.<br>Names<br>HydrographyNational<br>ContoursNatior<br>BoundariesMultiple sources;                                                                                                                                                                                                   | Census Bureau, 2014 - 2015<br>GNIS, 2015<br>Hydrography Dataset, 2014<br>nal Elevation Dataset, 2005 |