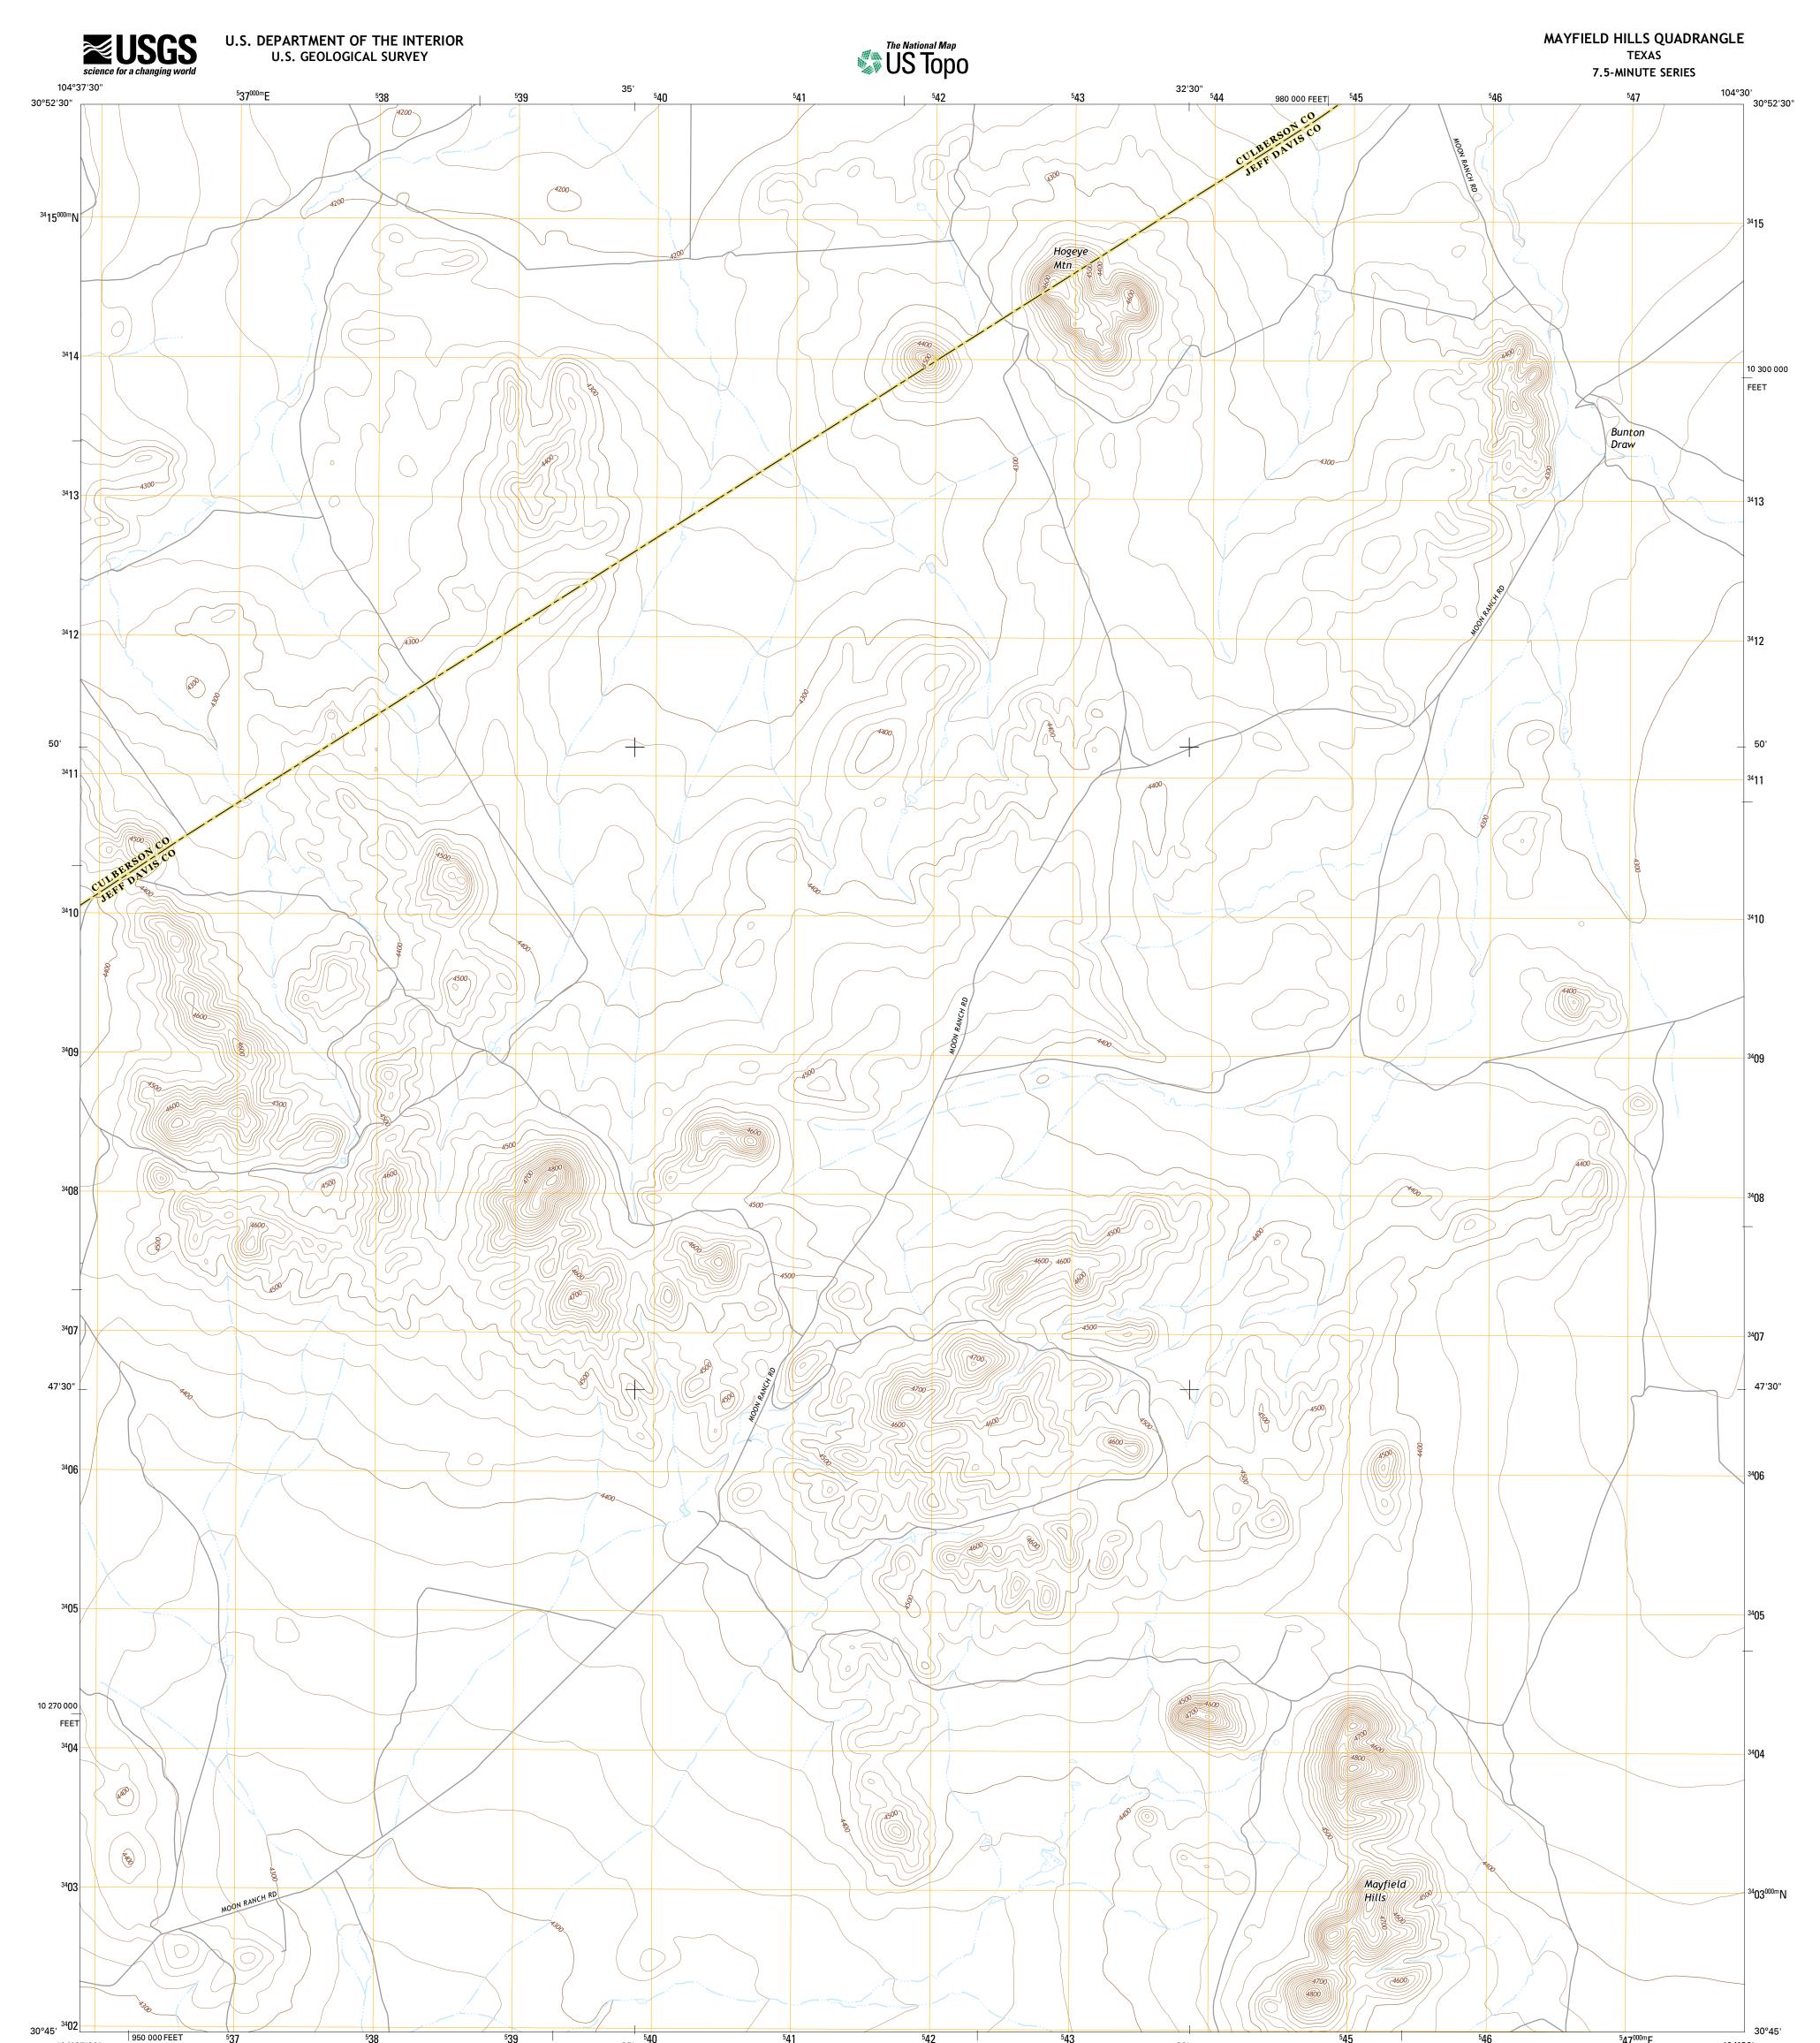

104°37'30"

Produced by the United States Geological Survey North American Datum of 1983 (NAD83) World Geodetic System of 1984 (WGS84). Projection and 1 000-meter grid: Universal Transverse Mercator, Zone 13R 10 000-foot ticks: Texas Coordinate System of 1983 (central zone) zone)

537

950 000 FEET

This map is not a legal document. Boundaries may be generalized for this map scale. Private lands within government reservations may not be shown. Obtain permission before entering private lands. entering private lands. Imagery......NAIP, October 2014 Roads......U.S. Census Bureau, 2014 - 2015 Names......GNIS, 2015 Hydrography.....National Hydrography Dataset, 2014 Contours.....National Elevation Dataset, 2005 Boundaries.....Multiple sources; see metadata file 1972 - 2015

Wetlands......FWS National Wetlands Inventory 1977 - 2014