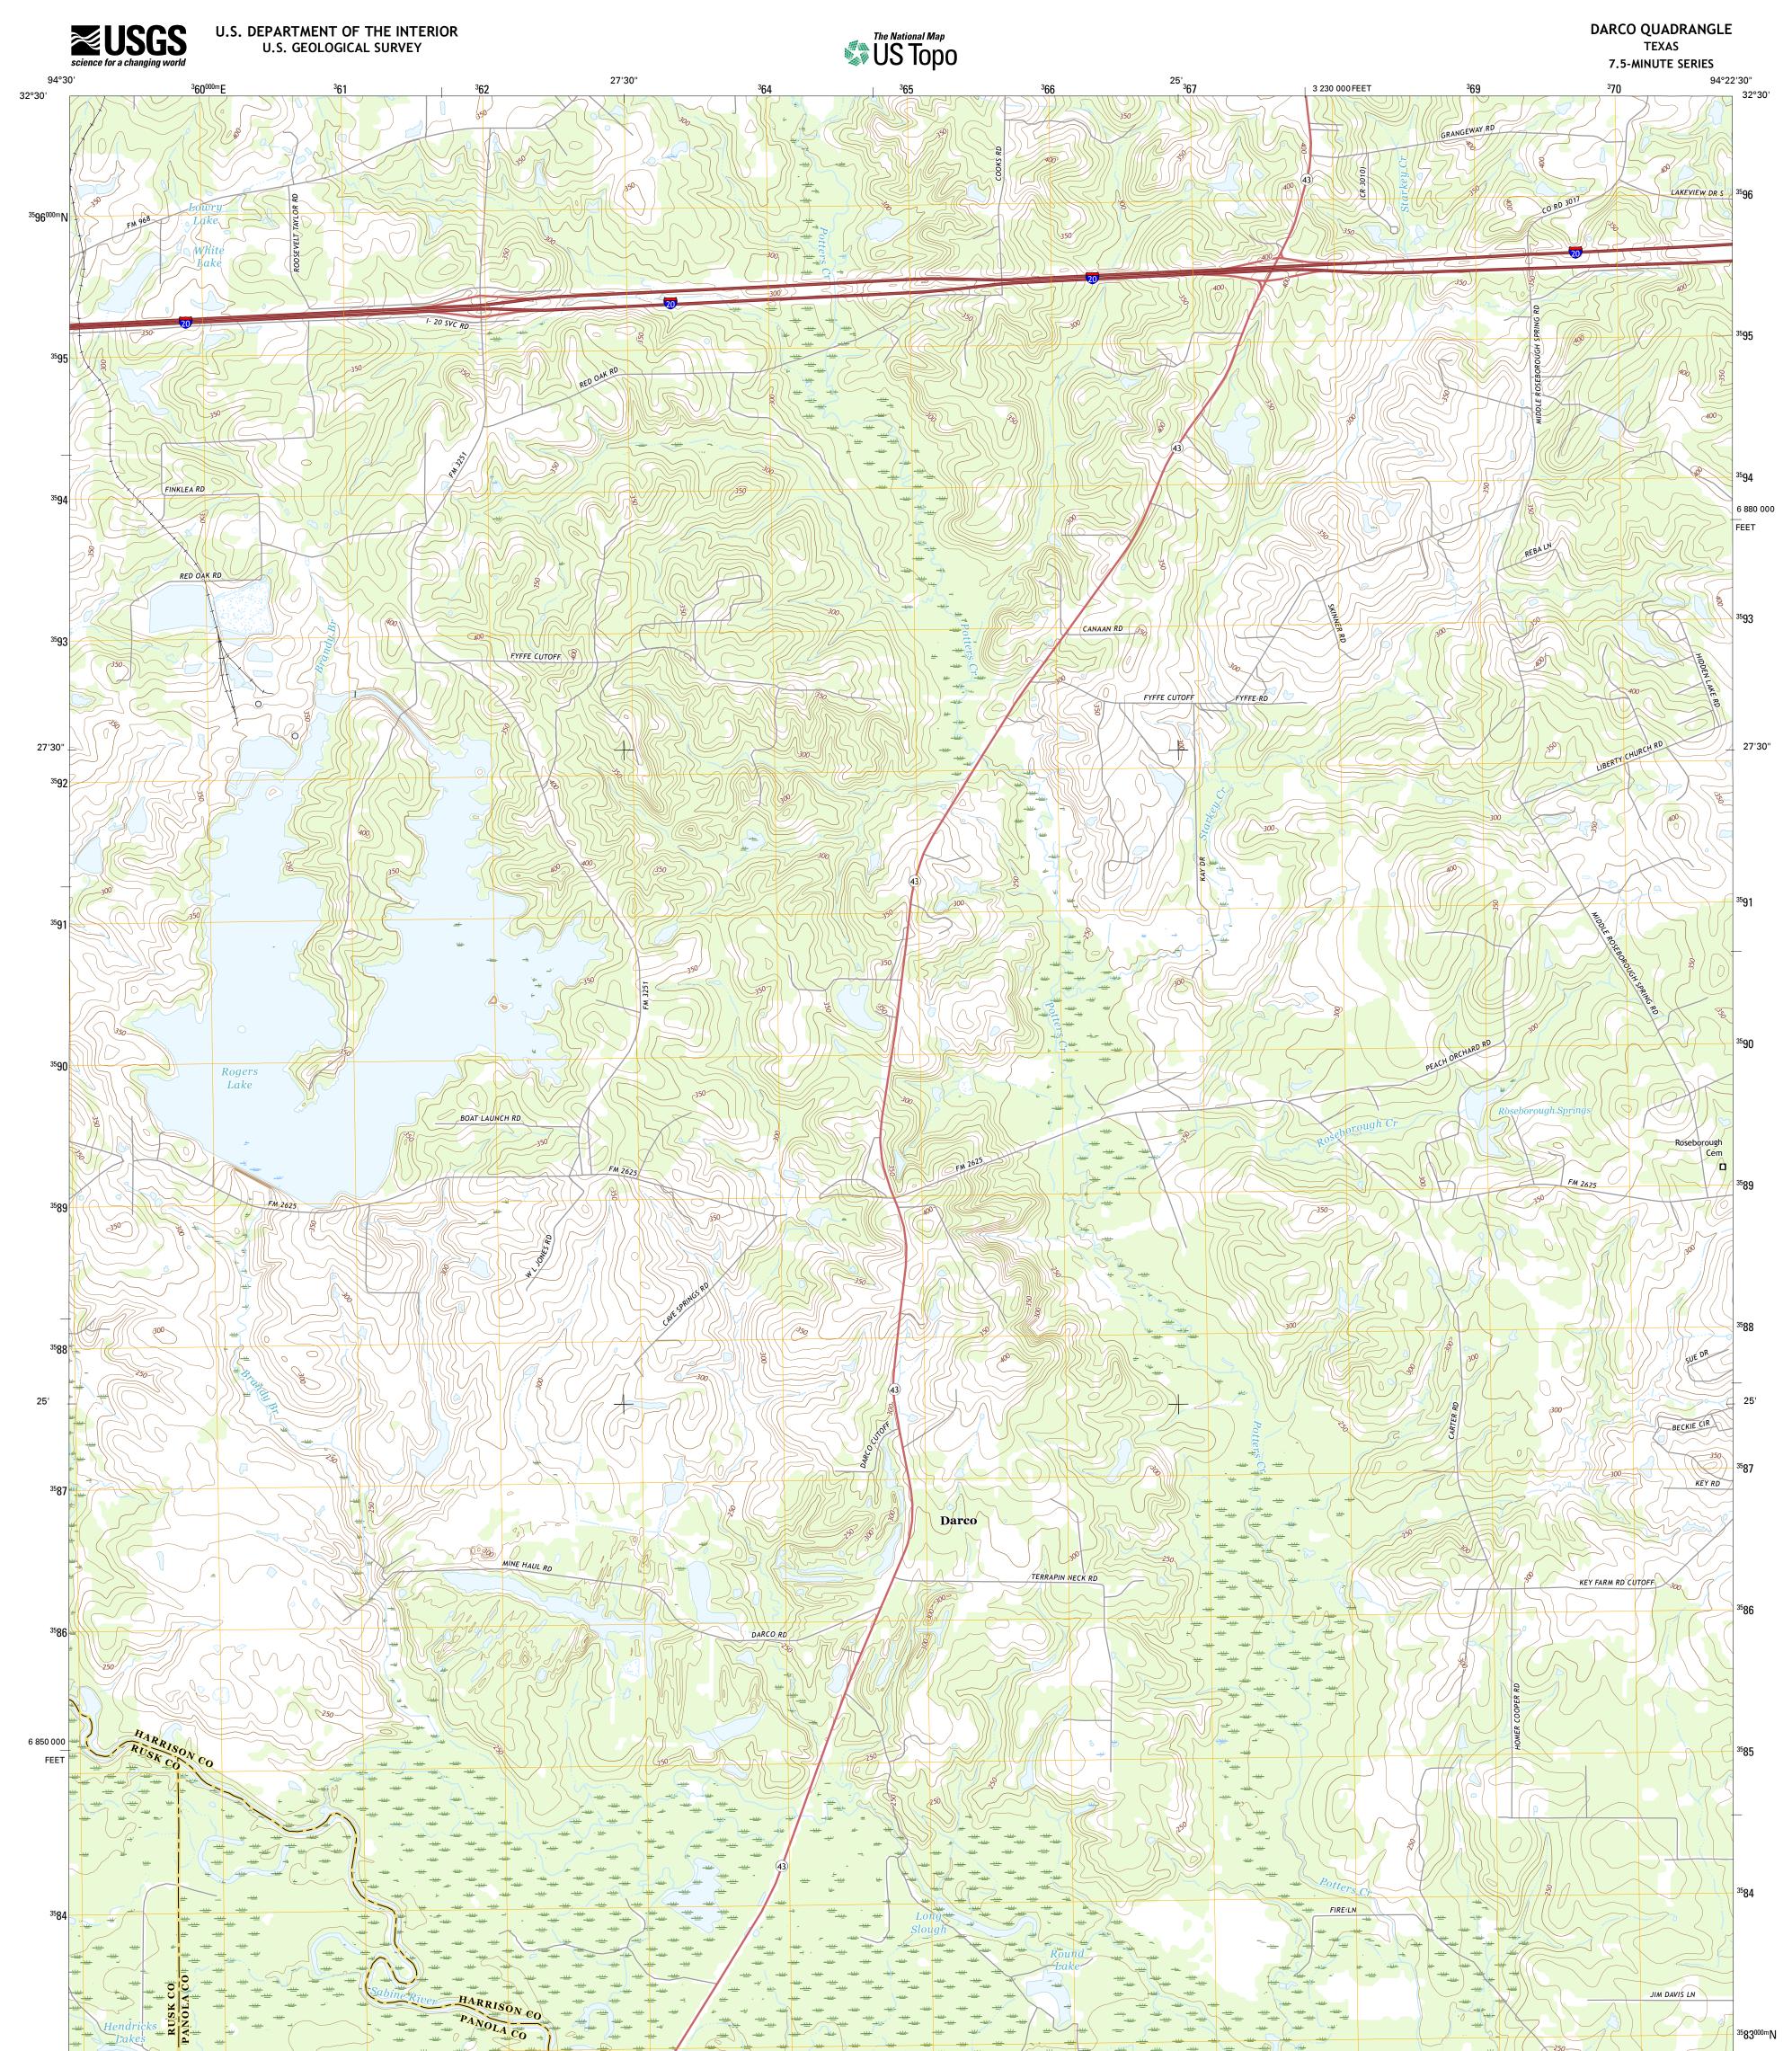

1000

UTM GRID AND 2016 MAGNETIC NORTH DECLINATION AT CENTER OF SHEET

U.S. National Grid 100,000-m Square ID

UR

Grid Zone Designation 15S

This map is not a legal document. Boundaries may be generalized for this map scale. Private lands within government reservations may not be shown. Obtain permission before entering private lands.

| Imagery     |                      |        | NAIP,   | August      | 2014 |
|-------------|----------------------|--------|---------|-------------|------|
| Roads       | U.S. C               | Census | Bureau  | ı, 2014 -   | 2015 |
| Names       |                      |        |         | .GNIS,      | 2015 |
| Hydrography | National I           | Hydrog | raphy   | Dataset,    | 2014 |
| Contours    | Nationa              | l Elev | ation   | Dataset,    | 2004 |
| Boundaries  | .Multiple sources; s | ee met | adata f | file 1972 - | 2015 |
|             |                      |        |         |             |      |

Wetlands......FWS National Wetlands Inventory 1977 - 2014

This map was produced to conform with the National Geospatial Program US Topo Product Standard, 2011. A metadata file associated with this product is draft version 0.6.19