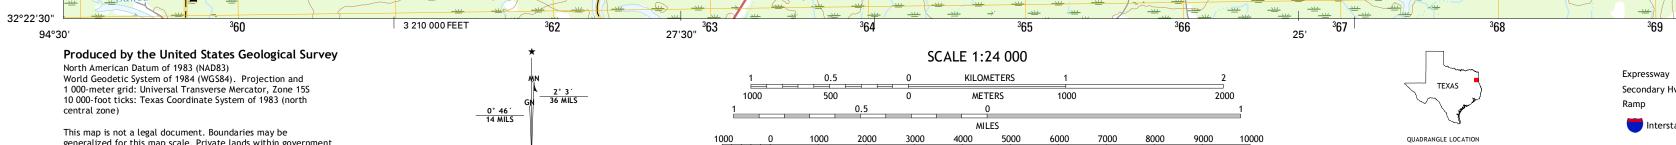

1000

UTM GRID AND 2016 MAGNETIC NORTH DECLINATION AT CENTER OF SHEET

U.S. National Grid 100,000-m Square ID

UR

Grid Zone Designation 15S

This map is not a legal document. Boundaries may be generalized for this map scale. Private lands within government reservations may not be shown. Obtain permission before entering private lands.

QUADRANGLE LOCATION

<sup>3</sup>70<sup>000m</sup>E

250-

DARCO, TX 2016

32°22'30"

- o و

NSN. 764301639578 NGA REF NO. US GS X 24 K 1136

94°22'30"