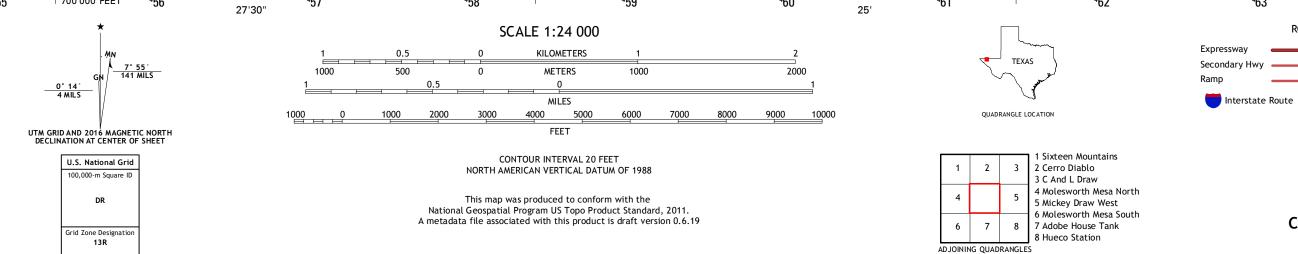

Produced by the United States Geological Survey North American Datum of 1983 (NAD83) World Geodetic System of 1984 (WGS84). Projection and 1 000-meter grid: Universal Transverse Mercator, Zone 13R 10 000-foot ticks: Texas Coordinate System of 1983 (central zone)