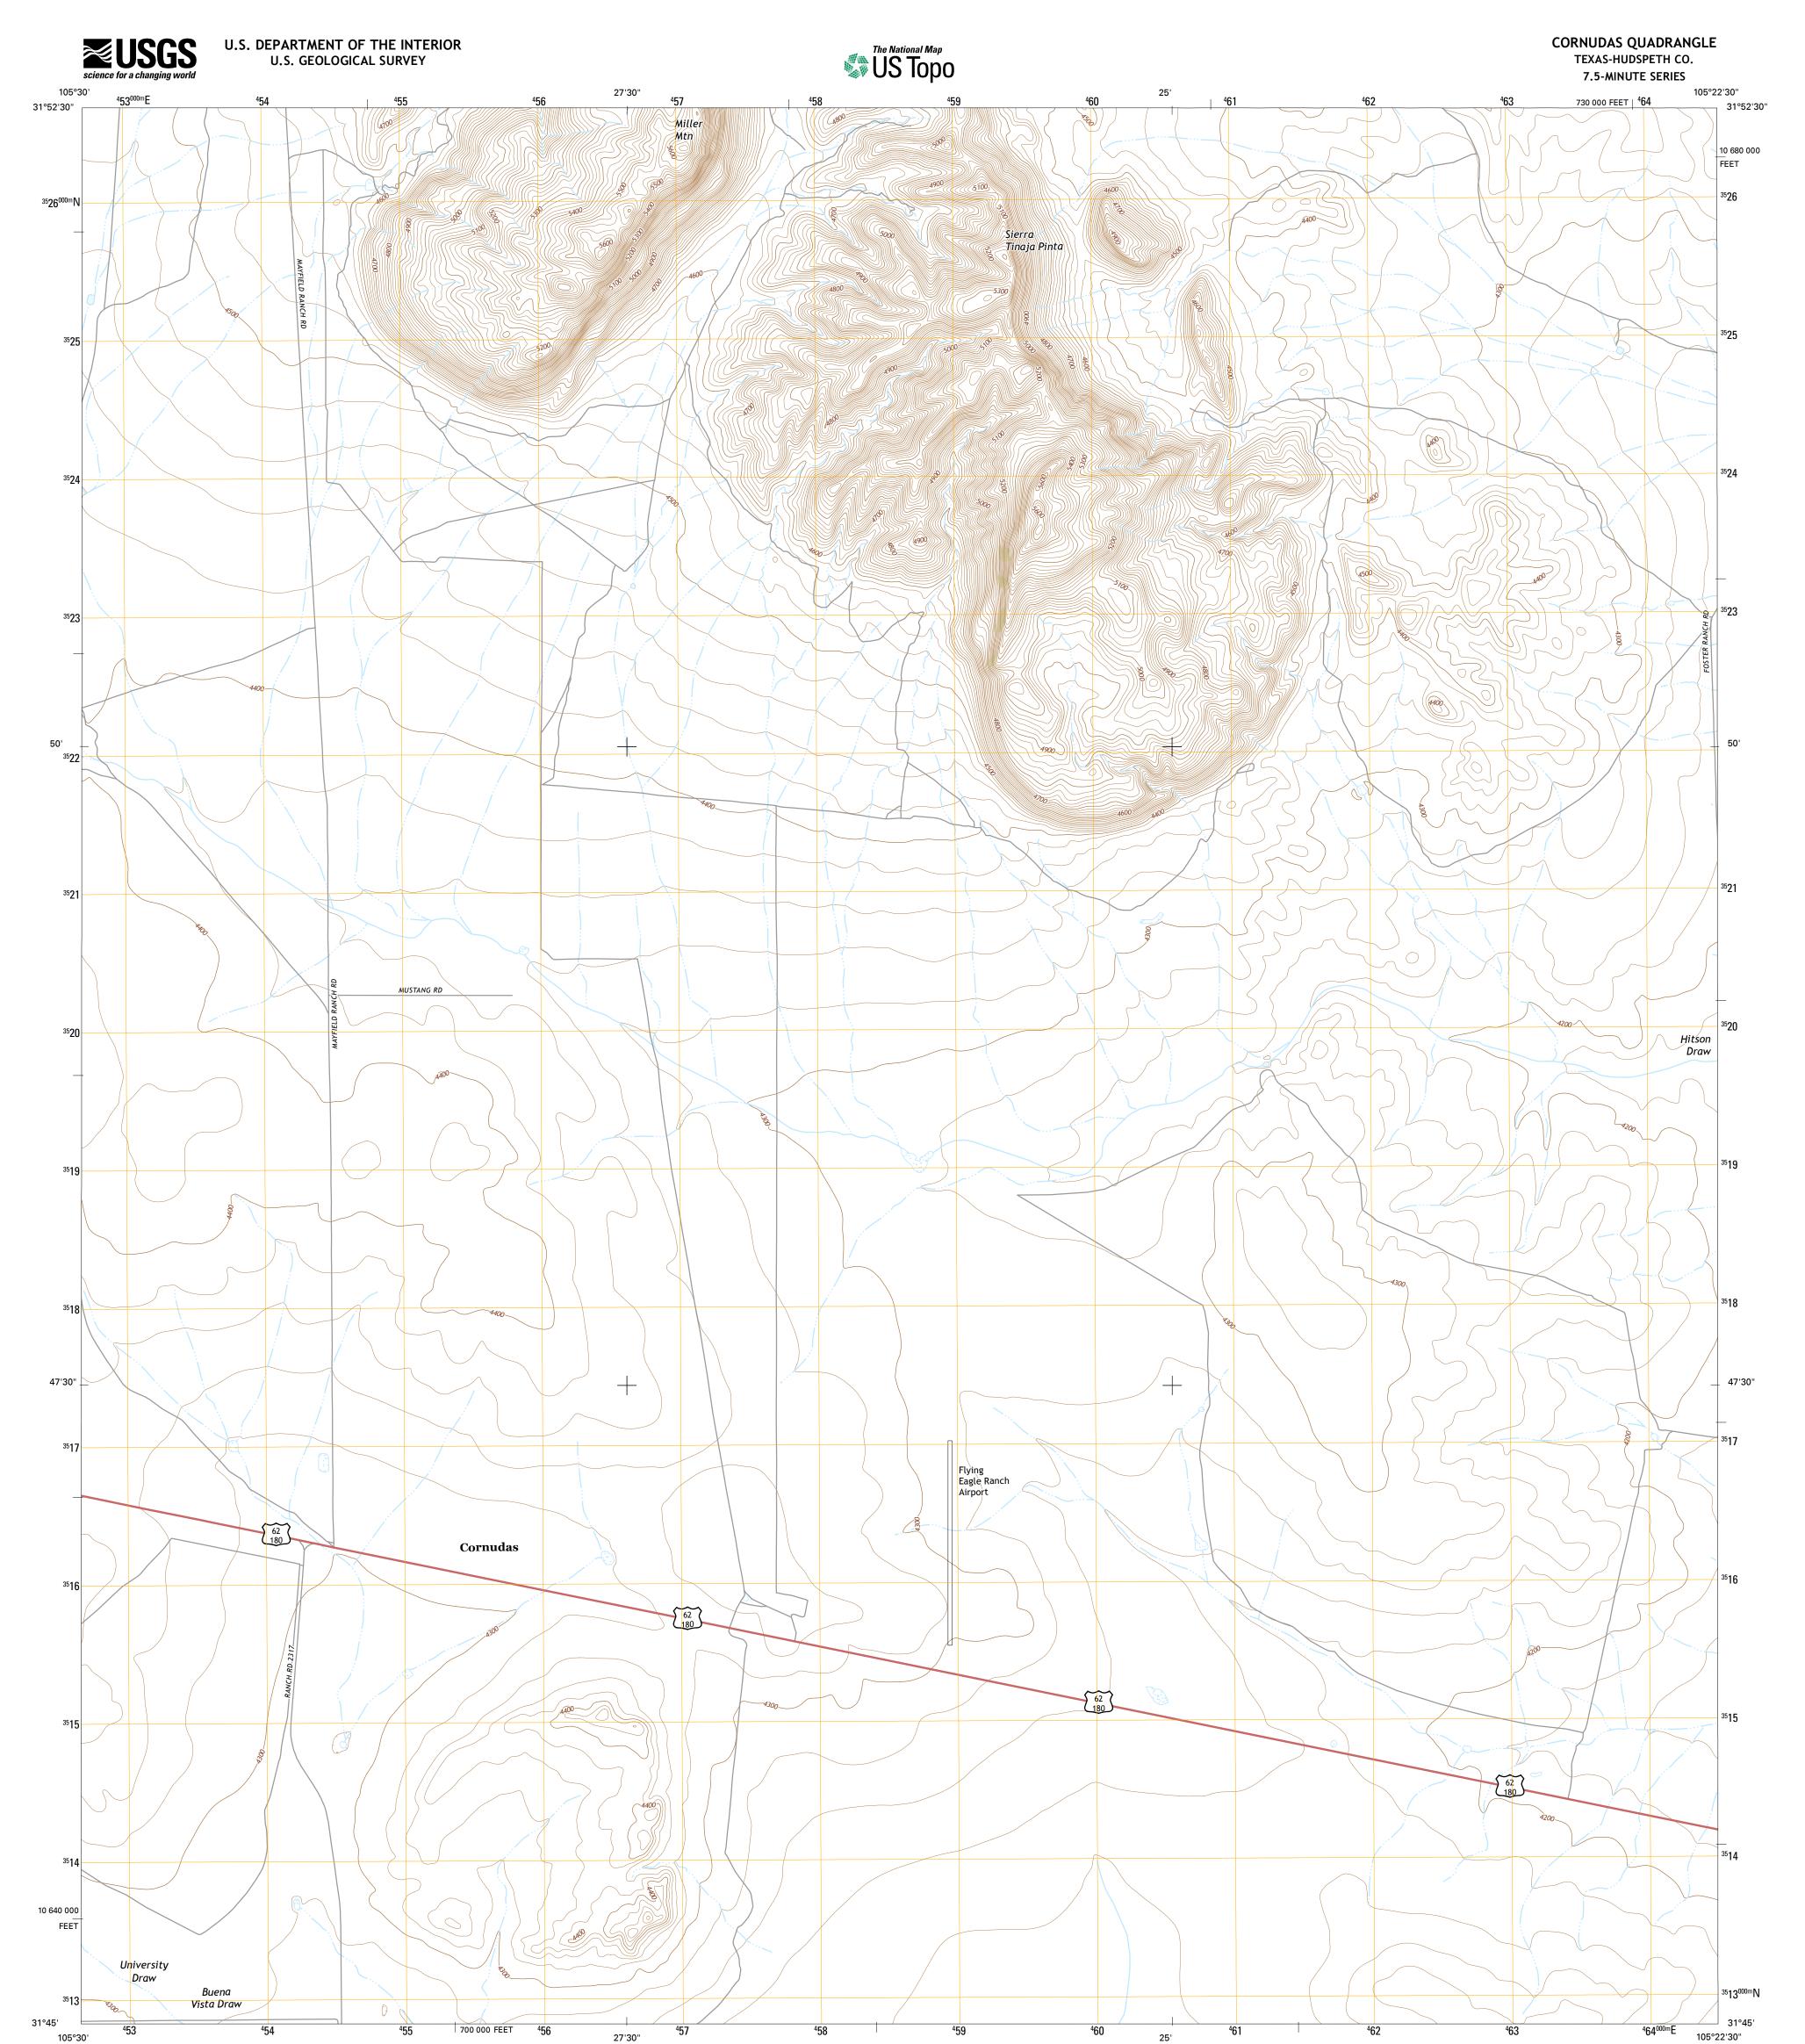

Produced by the United States Geological Survey North American Datum of 1983 (NAD83) World Geodetic System of 1984 (WGS84). Projection and 1 000-meter grid: Universal Transverse Mercator, Zone 13R 10 000-foot ticks: Texas Coordinate System of 1983 (central zone)

This map is not a legal document. Boundaries may be generalized for this map scale. Private lands within government reservations may not be shown. Obtain permission before entering private lands.

| ImageryNAIP, October 20                                 | 14 |
|---------------------------------------------------------|----|
| Roads U.S. Census Bureau, 2014 - 20                     | 15 |
| NamesGNIS, 20                                           | 15 |
| HydrographyNational Hydrography Dataset, 20             | 14 |
| ContoursNational Elevation Dataset, 20                  | )5 |
| BoundariesMultiple sources; see metadata file 1972 - 20 | 15 |
|                                                         |    |

Wetlands......FWS National Wetlands Inventory 1977 - 2014

ROAD CLASSIFICATION

\_\_\_\_

Local Connector 🛛 🗕

\_\_\_\_

State Route

Local Road

4WD

US Route

CORNUDAS, TX

2016