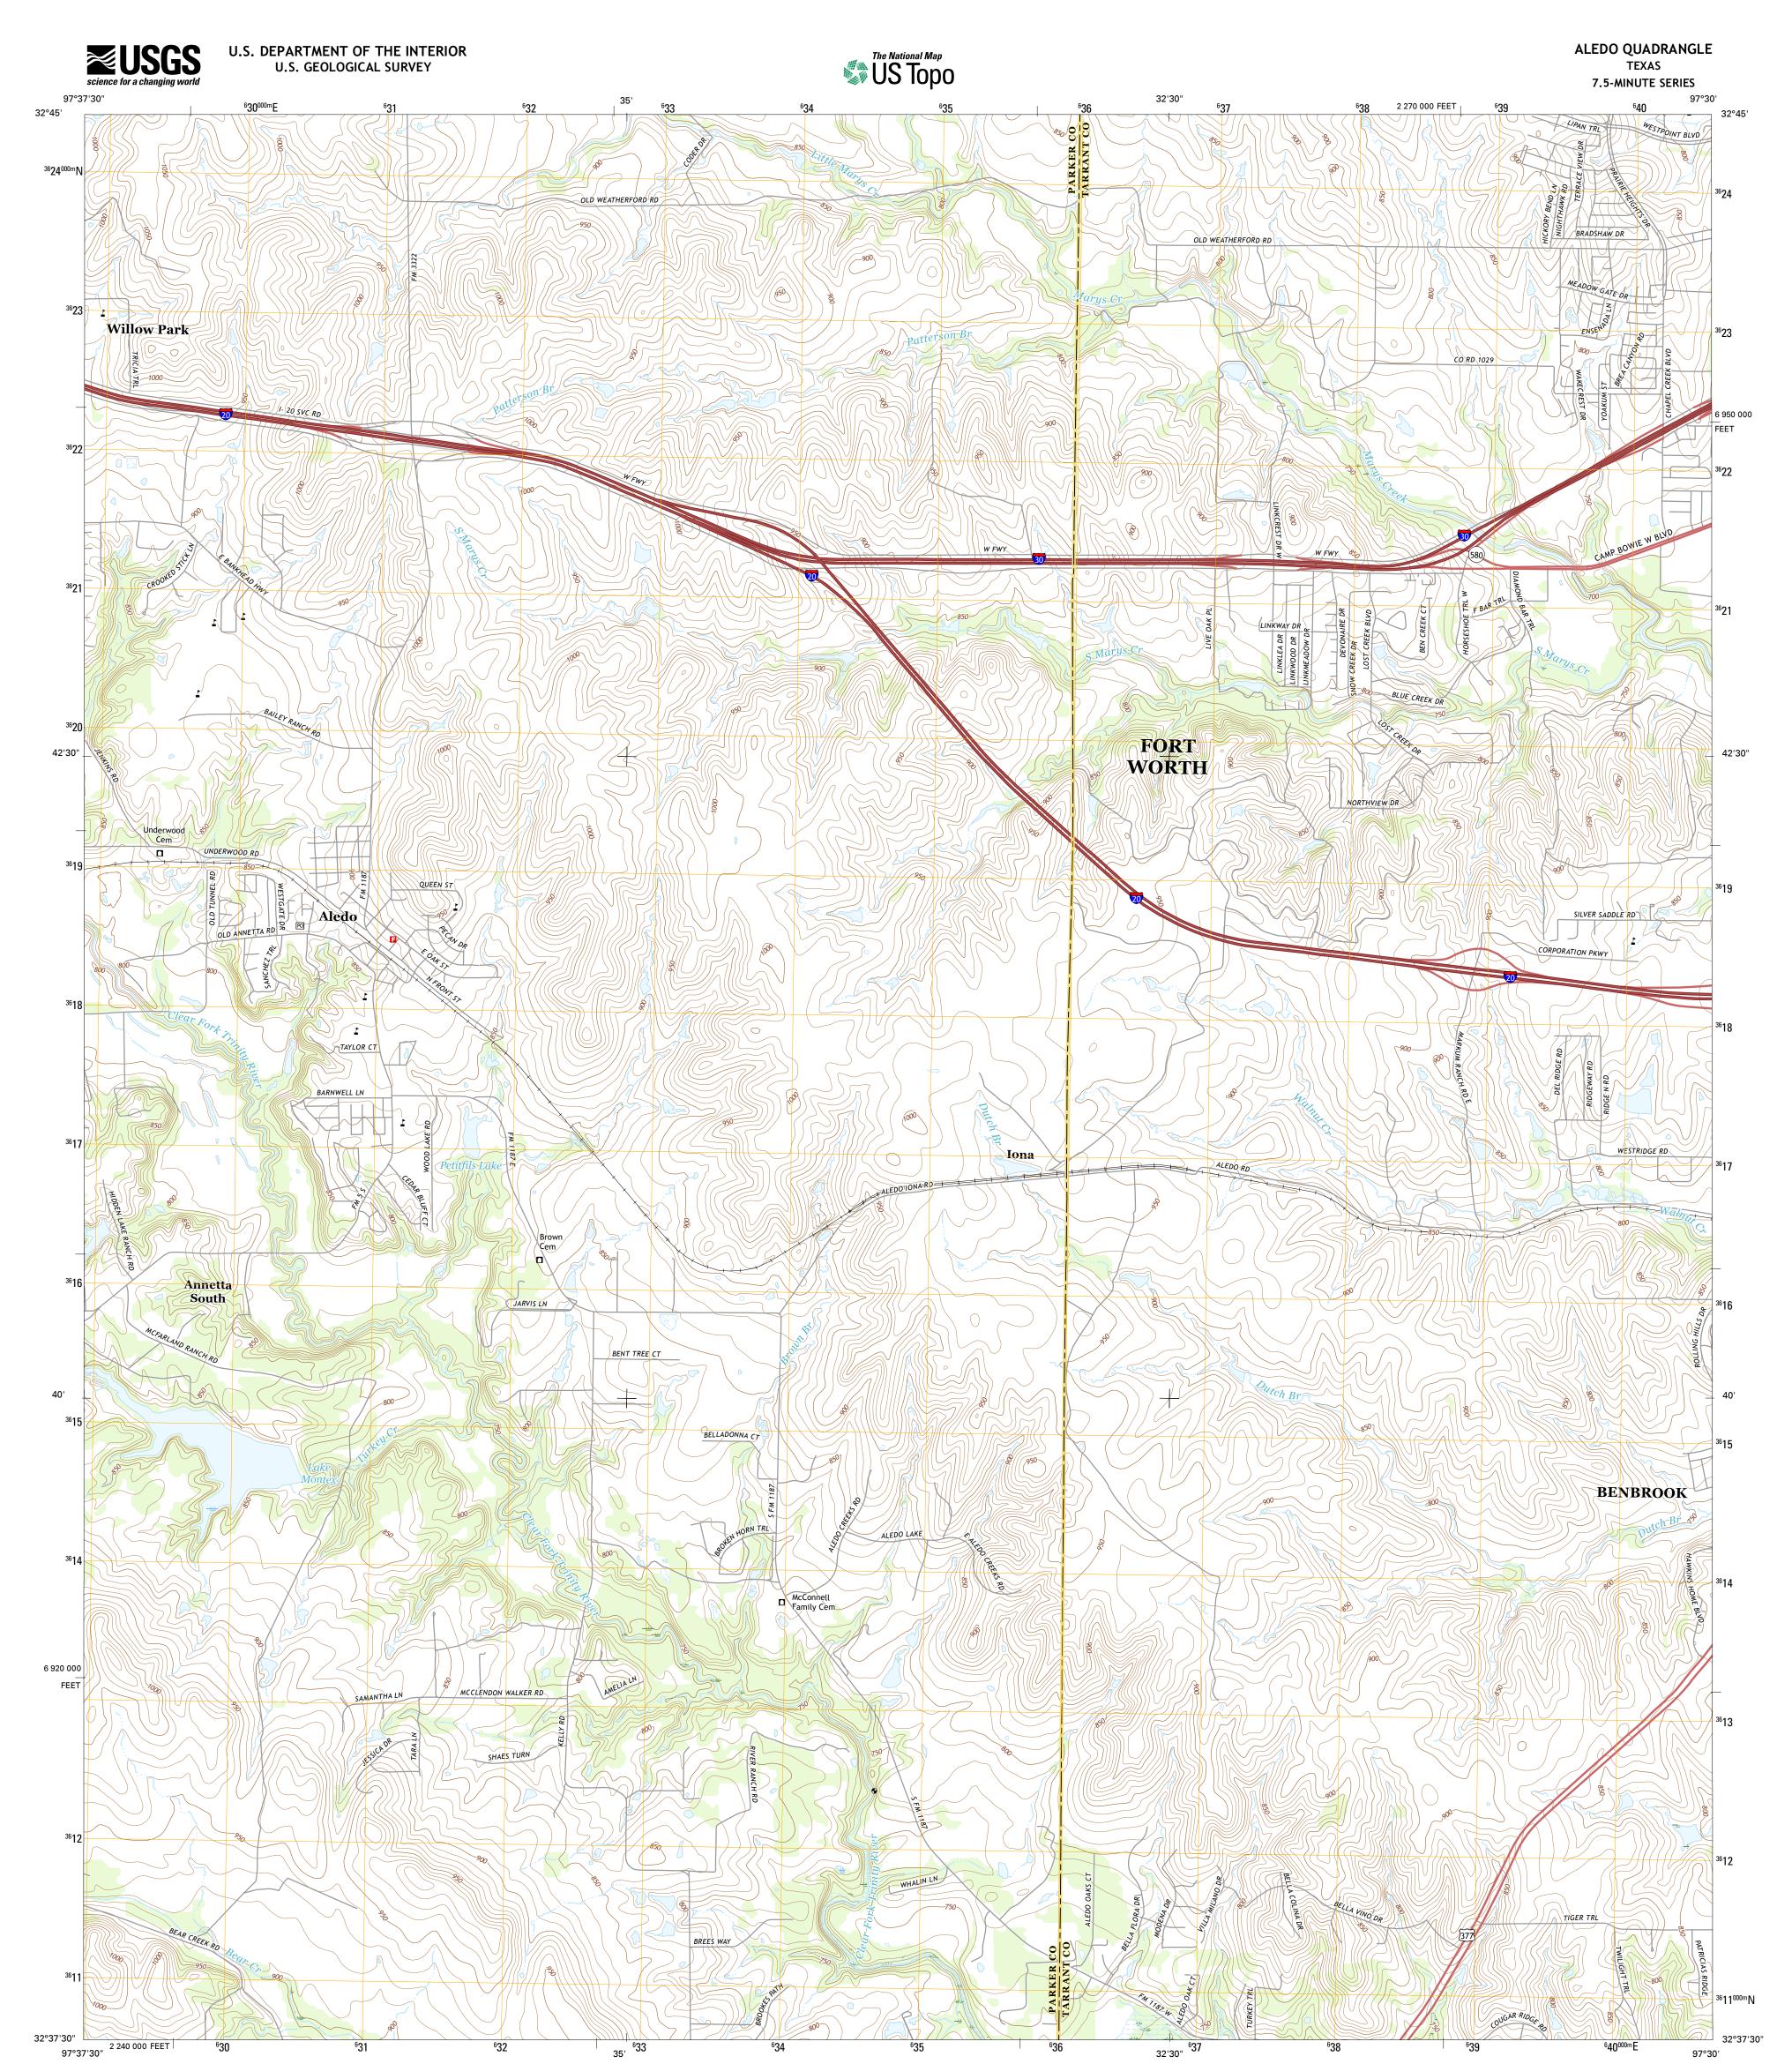

Produced by the United States Geological Survey North American Datum of 1983 (NAD83) World Geodetic System of 1984 (WGS84). Projection and 1 000-meter grid: Universal Transverse Mercator, Zone 14S 10 000-foot ticks: Texas Coordinate System of 1983 (north central zone)

| ImageryNAIP, July                                    | 2014 |
|------------------------------------------------------|------|
| Roads U.S. Census Bureau, 2014 -                     | 2015 |
| NamesGNIS,                                           | 2015 |
| HydrographyNational Hydrography Dataset,             | 2014 |
| ContoursNational Elevation Dataset,                  | 2004 |
| BoundariesMultiple sources; see metadata file 1972 - | 2015 |

Wetlands......FWS National Wetlands Inventory 1977 - 2014

ALEDO, TX

2016

1 Lake Weatherford 3 2 Springtown SE 3 Lake Worth 2 4 Annetta 5 5 Benbrook 6 Chapin 7 Cresson 8 7 8 Primrose ADJOINING QUADRANGLES