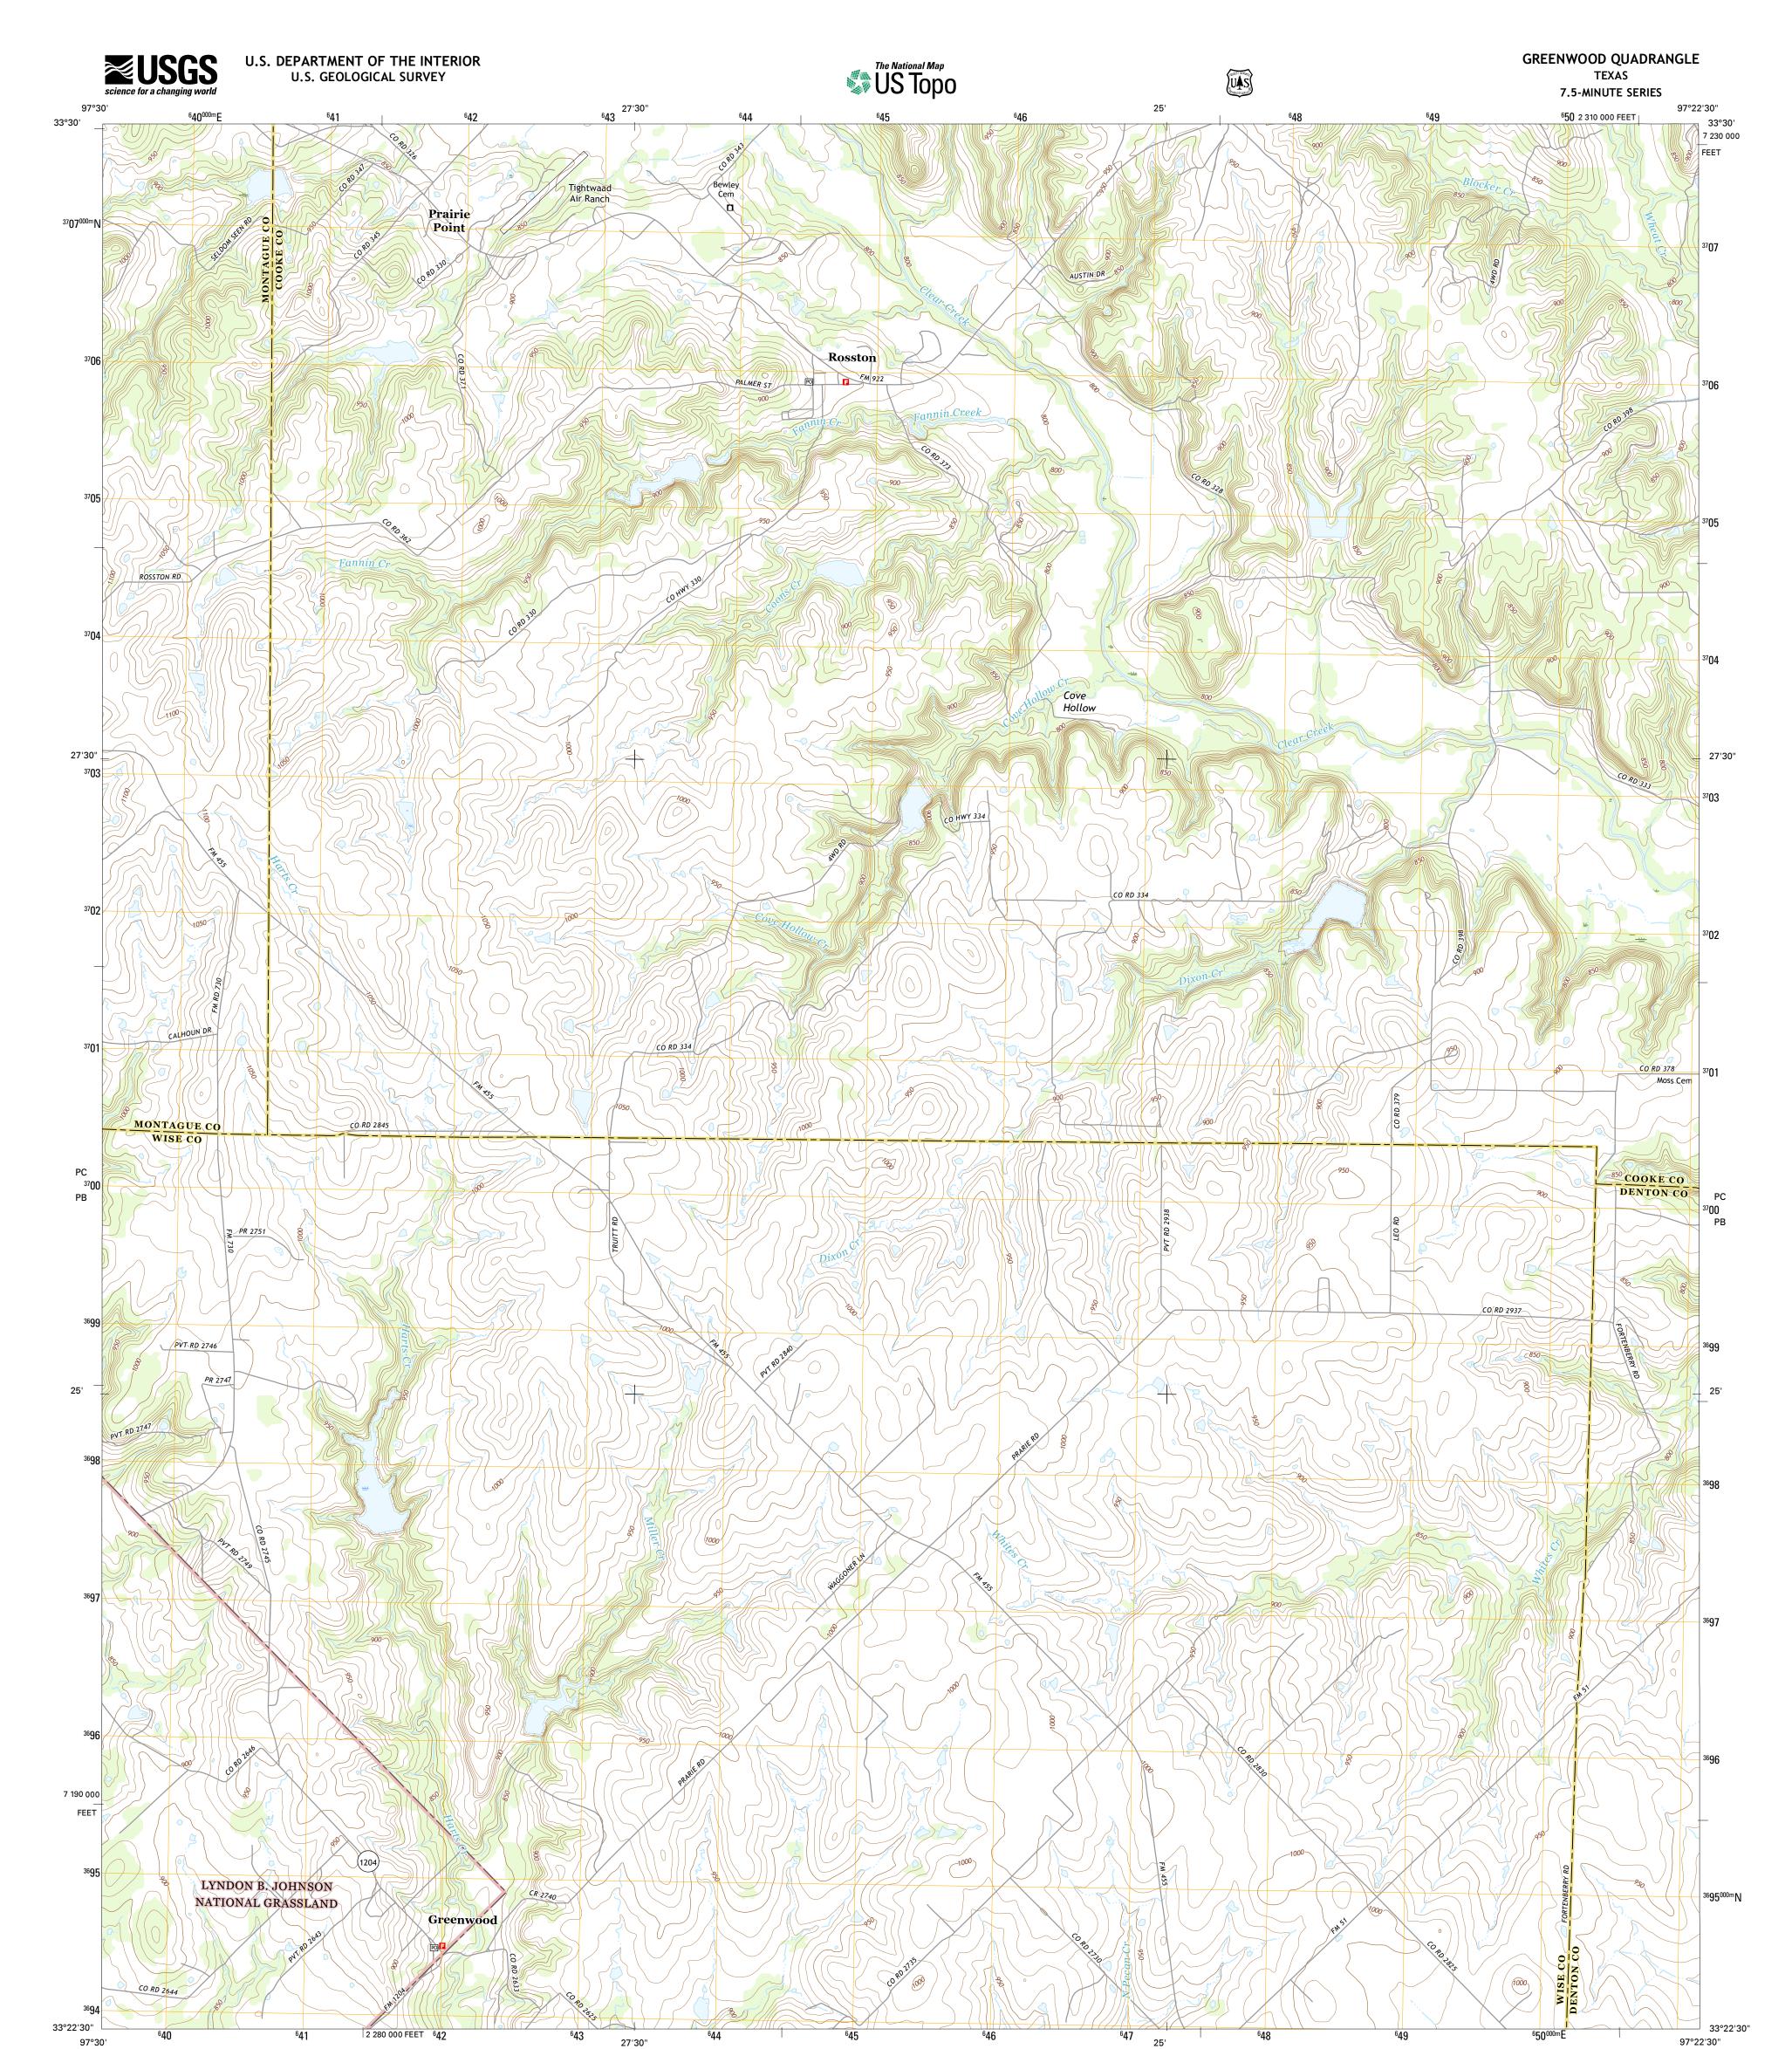

Produced by the United States Geological Survey North American Datum of 1983 (NAD83) World Geodetic System of 1984 (WGS84). Projection and 1 000-meter grid: Universal Transverse Mercator, Zone 14S 10 000-foot ticks: Texas Coordinate System of 1983 (north central zone)

This map is not a legal document. Boundaries may be generalized for this map scale. Private lands within government reservations may not be shown. Obtain permission before entering private lands. ....National Hydrography Dataset, 2014 .....National Elevation Dataset, 2002 Hydrography..... Contours.... Boundaries.....Multiple sources; see metadata file 1972 - 2015