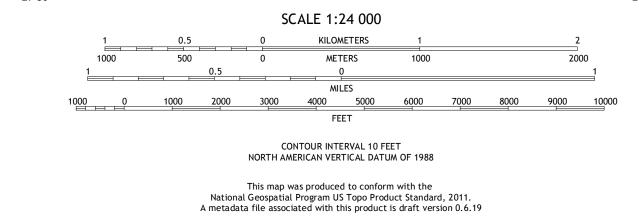

Produced by the United States Geological Survey North American Datum of 1983 (NAD83) World Geodetic System of 1984 (WGS84). Projection and 1 000-meter grid: Universal Transverse Mercator, Zone 14S 10 000-foot ticks: Texas Coordinate System of 1983 (north central zone)