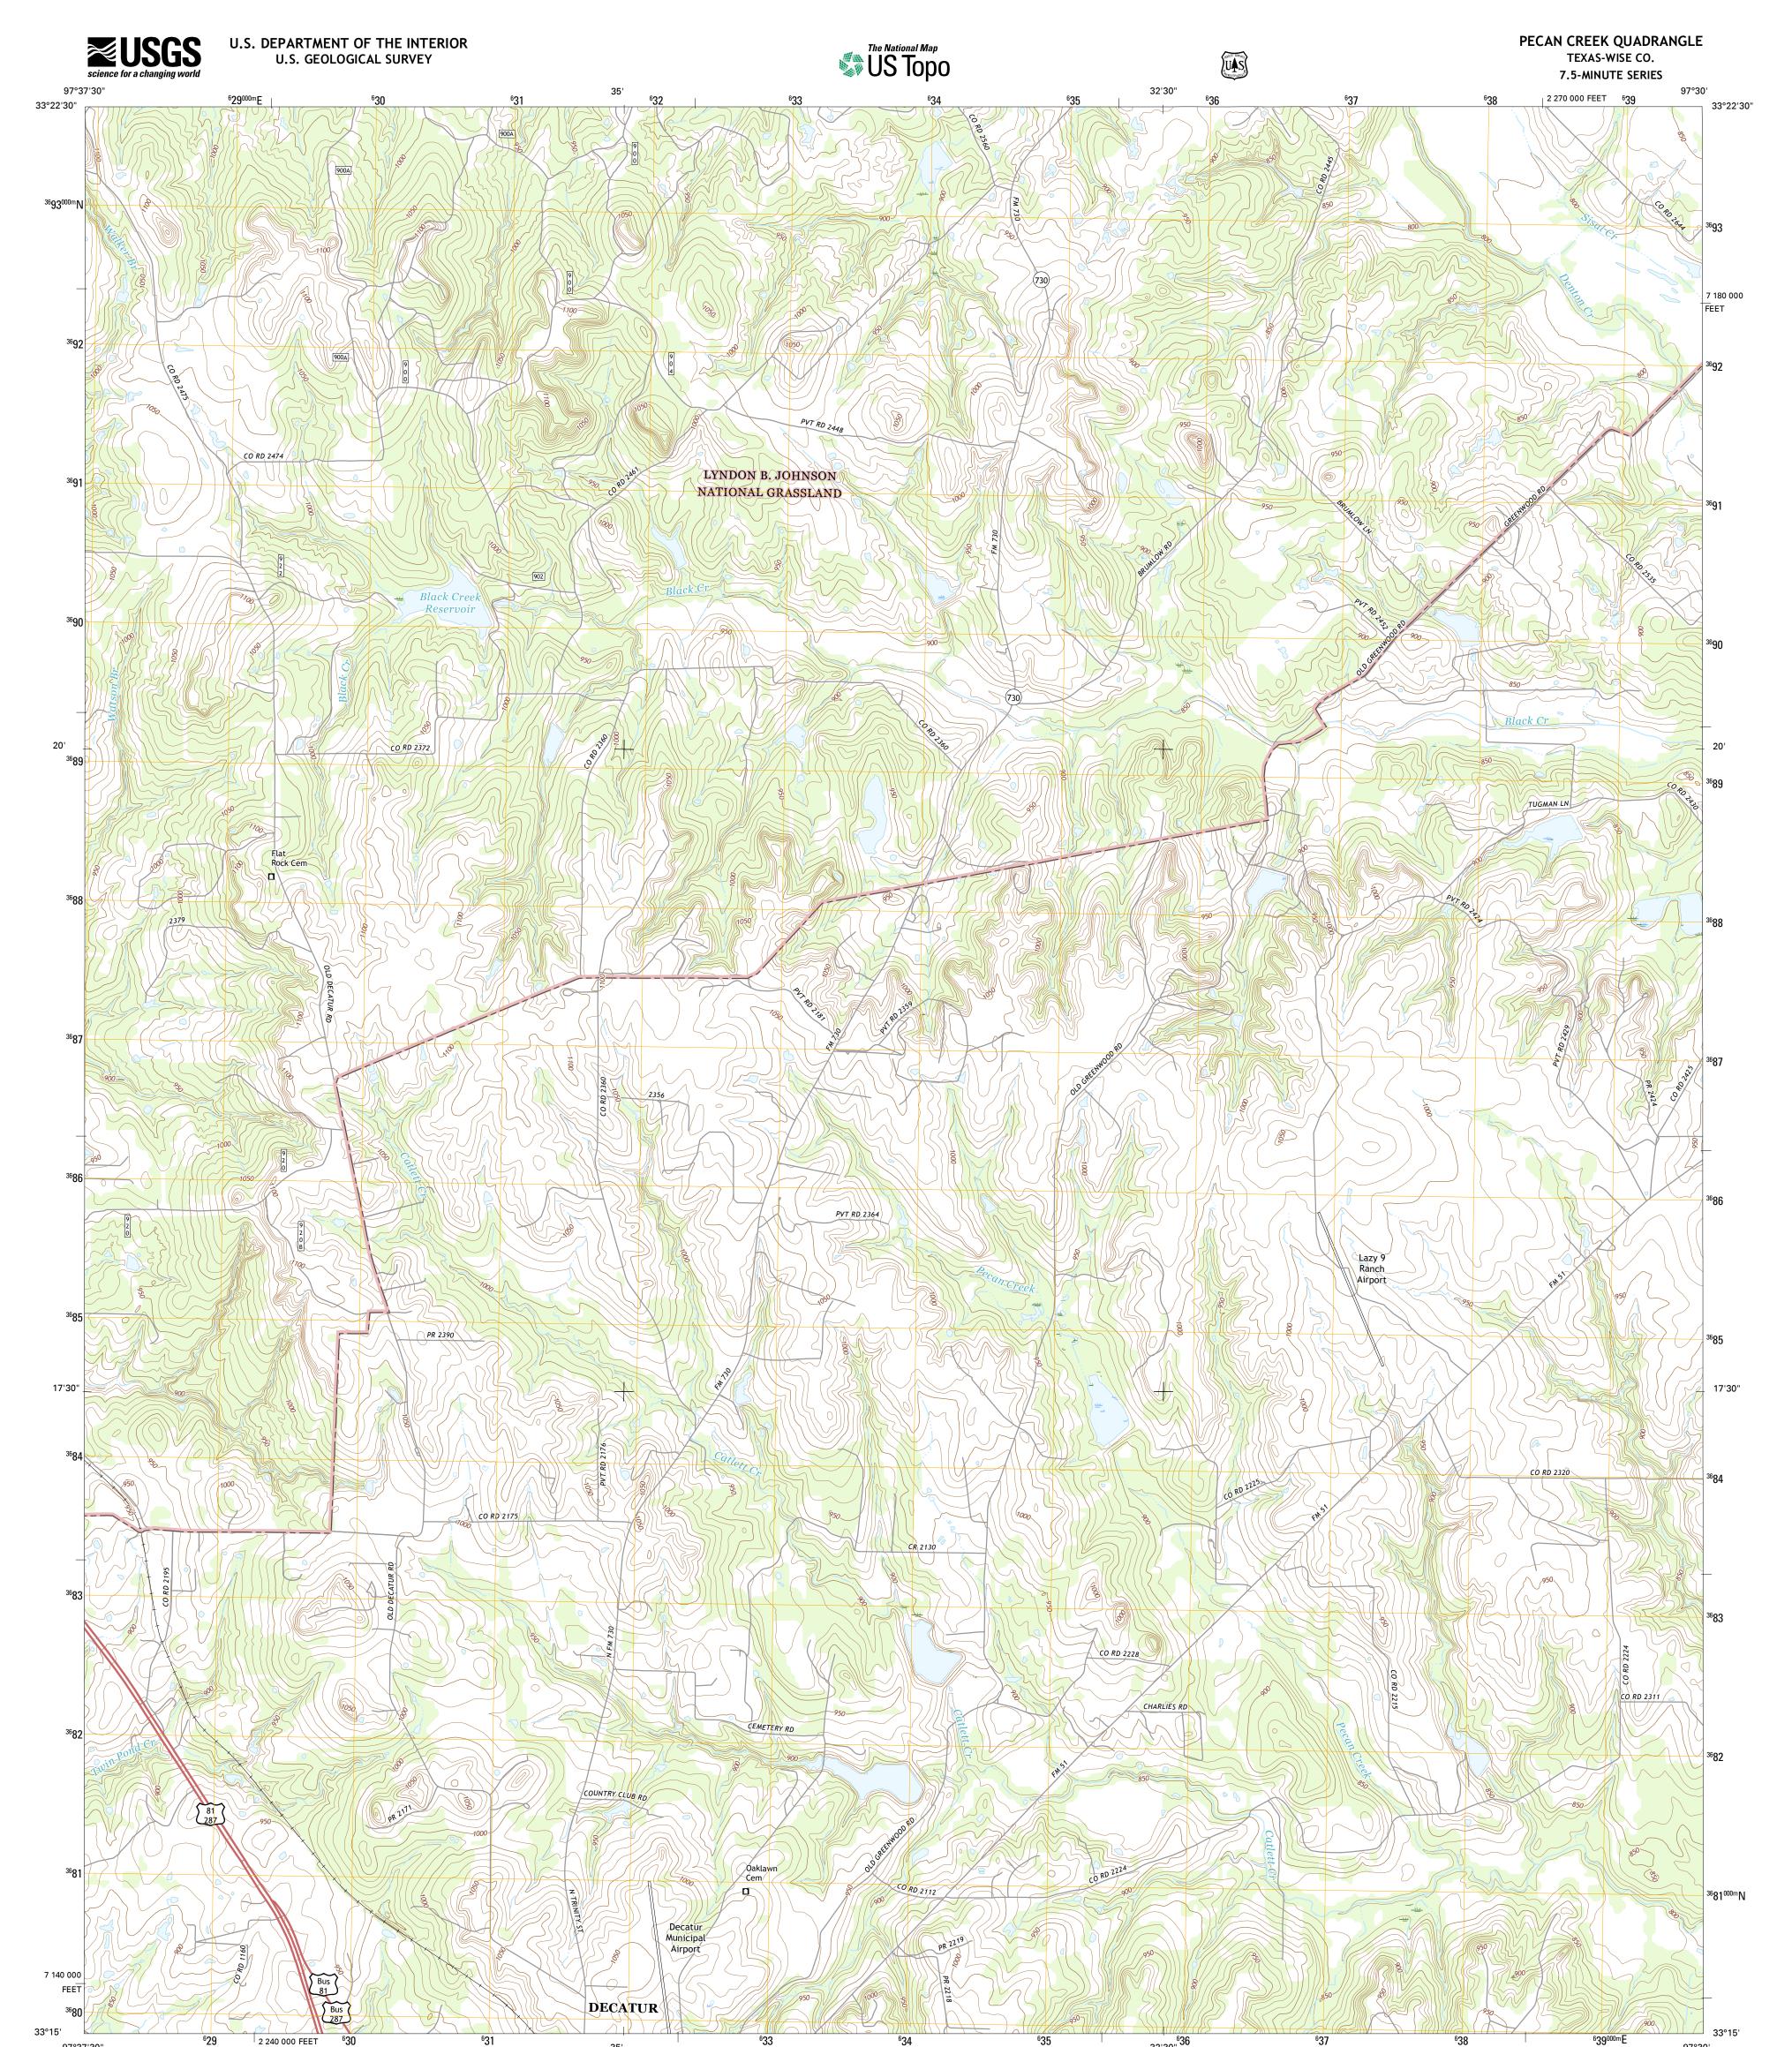

97°37'30"

**Produced by the United States Geological Survey** North American Datum of 1983 (NAD83) World Geodetic System of 1984 (WGS84). Projection and 1 000-meter grid: Universal Transverse Mercator, Zone 14S 10 000-foot ticks: Texas Coordinate System of 1983 (north contral cana) central zone)

This map is not a legal document. Boundaries may be generalized for this map scale. Private lands within government reservations may not be shown. Obtain permission before entering private lands. ....National Hydrography Dataset, 2014 .....National Elevation Dataset, 2002 Hydrography..... Contours..... Boundaries.....Multiple sources; see metadata file 1972 - 2015 Wetlands......FWS National Wetlands Inventory 1977 - 2014