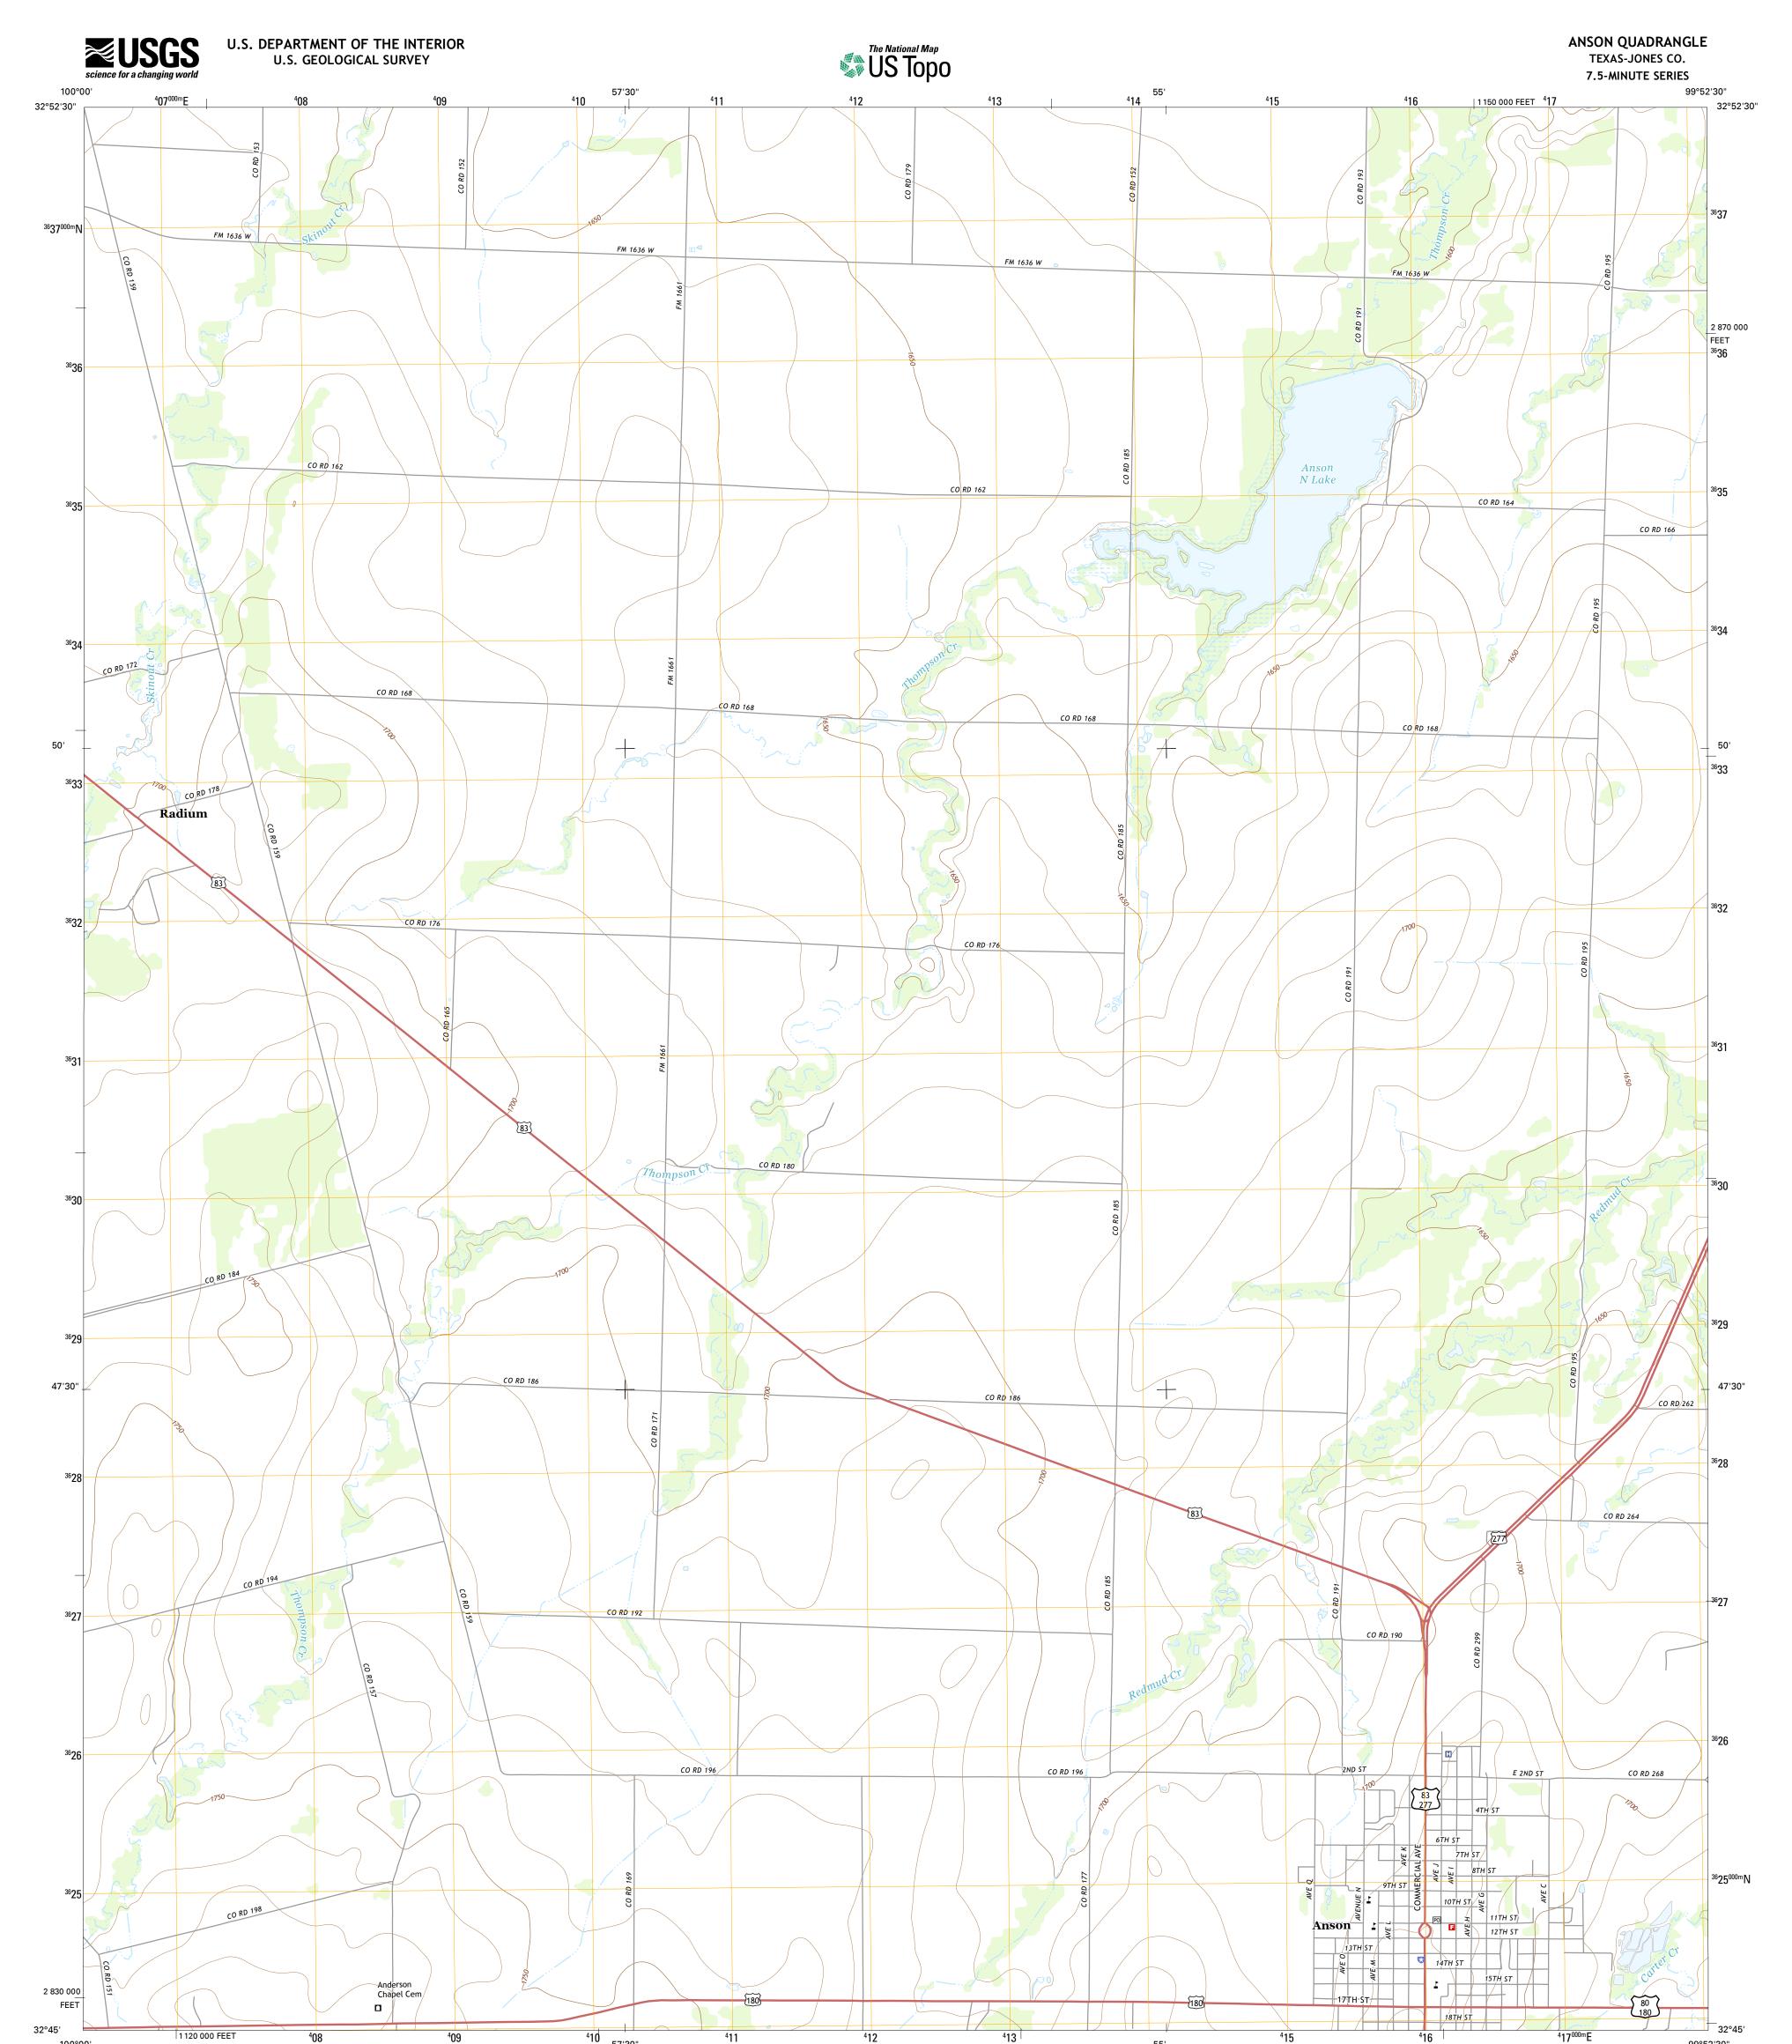

100°00' **Produced by the United States Geological Survey** North American Datum of 1983 (NAD83) World Geodetic System of 1984 (WGS84). Projection and 1 000-meter grid: Universal Transverse Mercator, Zone 14S 10 000-foot ticks: Texas Coordinate System of 1983 (north central zone)

This map is not a legal document. Boundaries may be generalized for this map scale. Private lands within government reservations may not be shown. Obtain permission before entering private lands. Imagery... Roads..... Names.. Hydrography..... Contours.... Boundaries...

0° 30′ 9 MILS

U.S. National Grid

100,000-m Square ID

MB

Grid Zone Designation 14S

Wetlands......FWS National Wetlands Inventory 1977 - 2014

ANSON, TX

2016