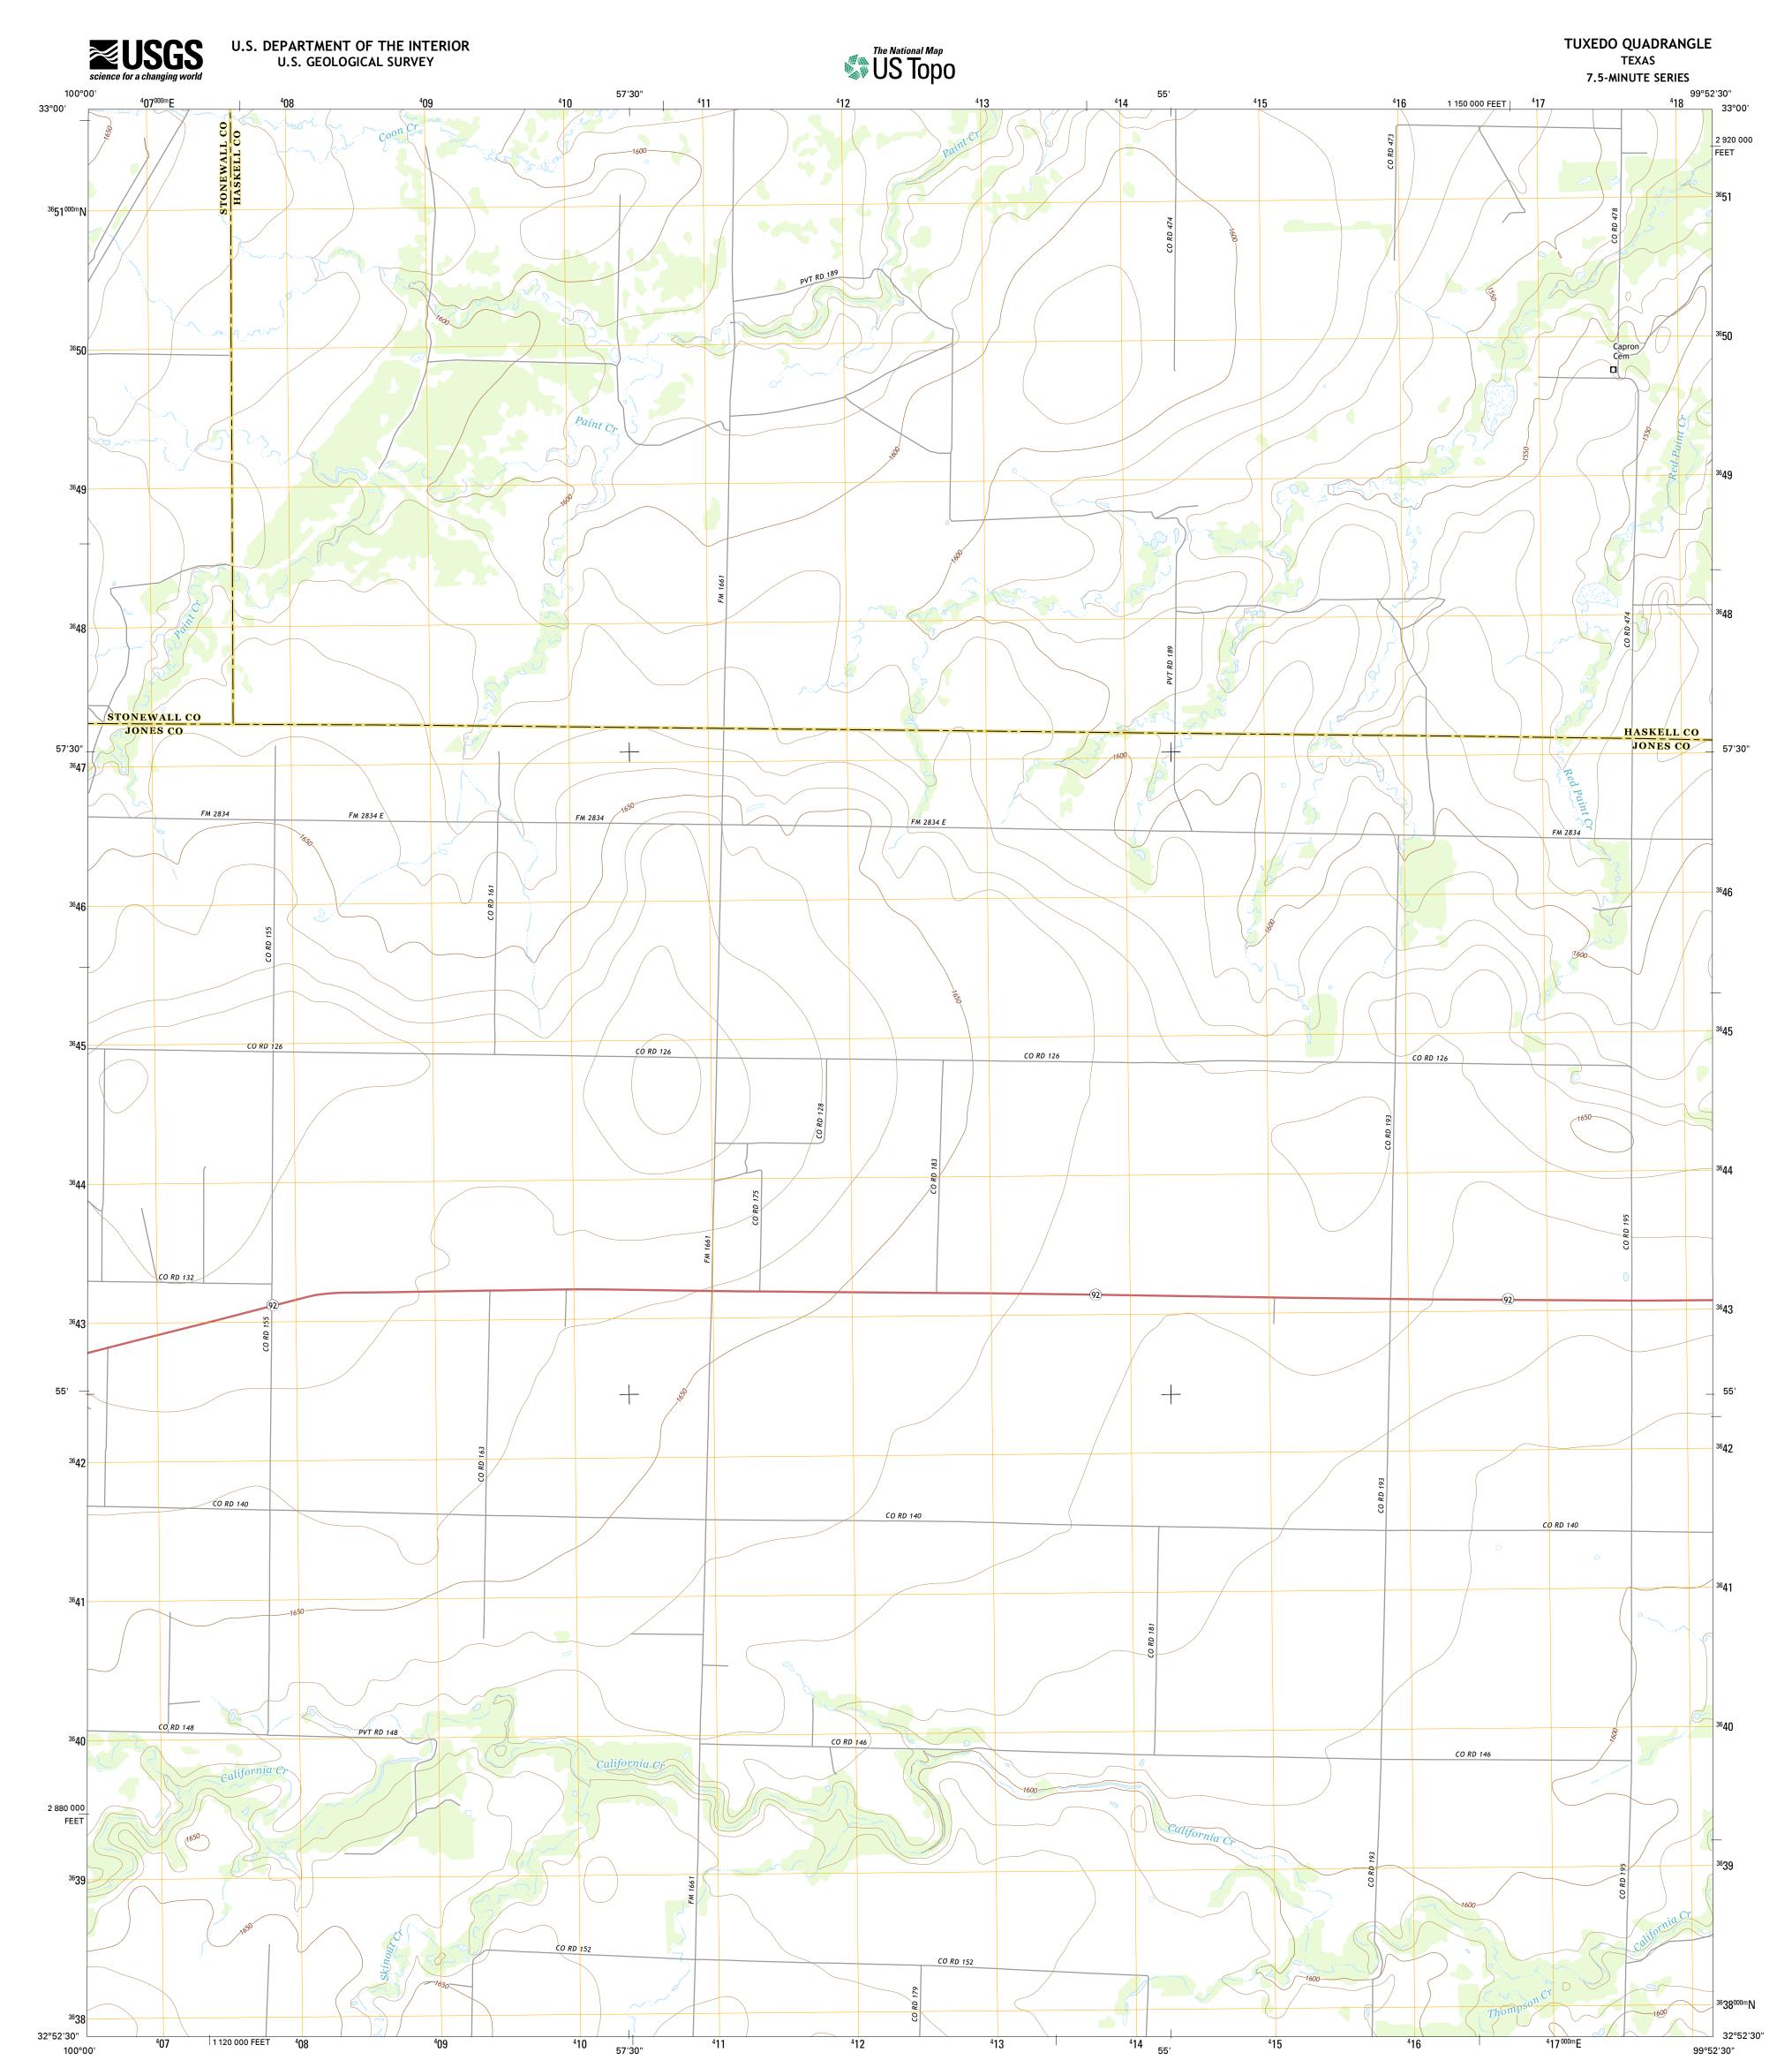

Produced by the United States Geological Survey North American Datum of 1983 (NAD83) World Geodetic System of 1984 (WGS84). Projection and 1 000-meter grid: Universal Transverse Mercator, Zone 14S 10 000-foot ticks: Texas Coordinate System of 1983 (north central zone)

This map is not a legal document. Boundaries may be generalized for this map scale. Private lands within government reservations may not be shown. Obtain permission before entering private lands.

0° 31 ′ 9 MILS

U.S. National Grid

100,000-m Square ID

MB

Grid Zone Designation 14S

| Imagery     | NAIP, August 2                               | 2014 |
|-------------|----------------------------------------------|------|
| Roads       | U.S. Census Bureau, 2014 - 2                 | 2015 |
| Names       | GNIS, 2                                      | 2015 |
| Hydrography | National Hydrography Dataset, 2              | 2014 |
| Contours    | National Elevation Dataset, 2                | 2005 |
| Boundaries  | Multiple sources; see metadata file 1972 - 2 | 2015 |
|             |                                              |      |

Wetlands......FWS National Wetlands Inventory 1977 - 2014

TEXAS

QUADRANGLE LOCATION

TUXEDO, TX 2016