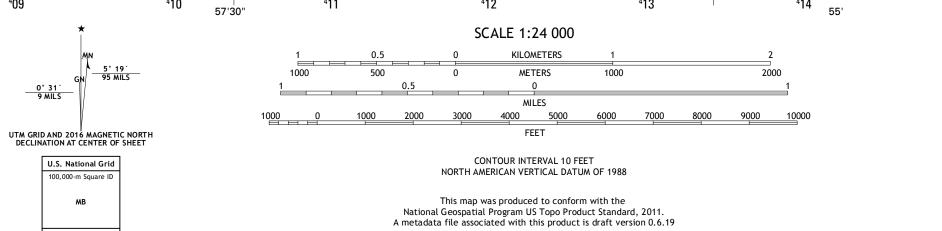

Produced by the United States Geological Survey North American Datum of 1983 (NAD83) World Geodetic System of 1984 (WGS84). Projection and 1 000-meter grid: Universal Transverse Mercator, Zone 14S 10 000-foot ticks: Texas Coordinate System of 1983 (north central zone)