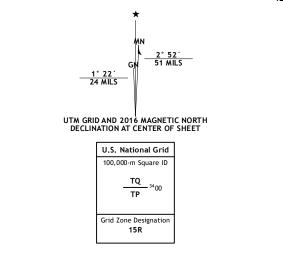

Produced by the United States Geological Survey North American Datum of 1983 (NAD83) World Geodetic System of 1984 (WGS84). Projection and 1 000-meter grid: Universal Transverse Mercator, Zone 15R 10 000-foot ticks: Texas Coordinate System of 1983 (central Zone) zone)