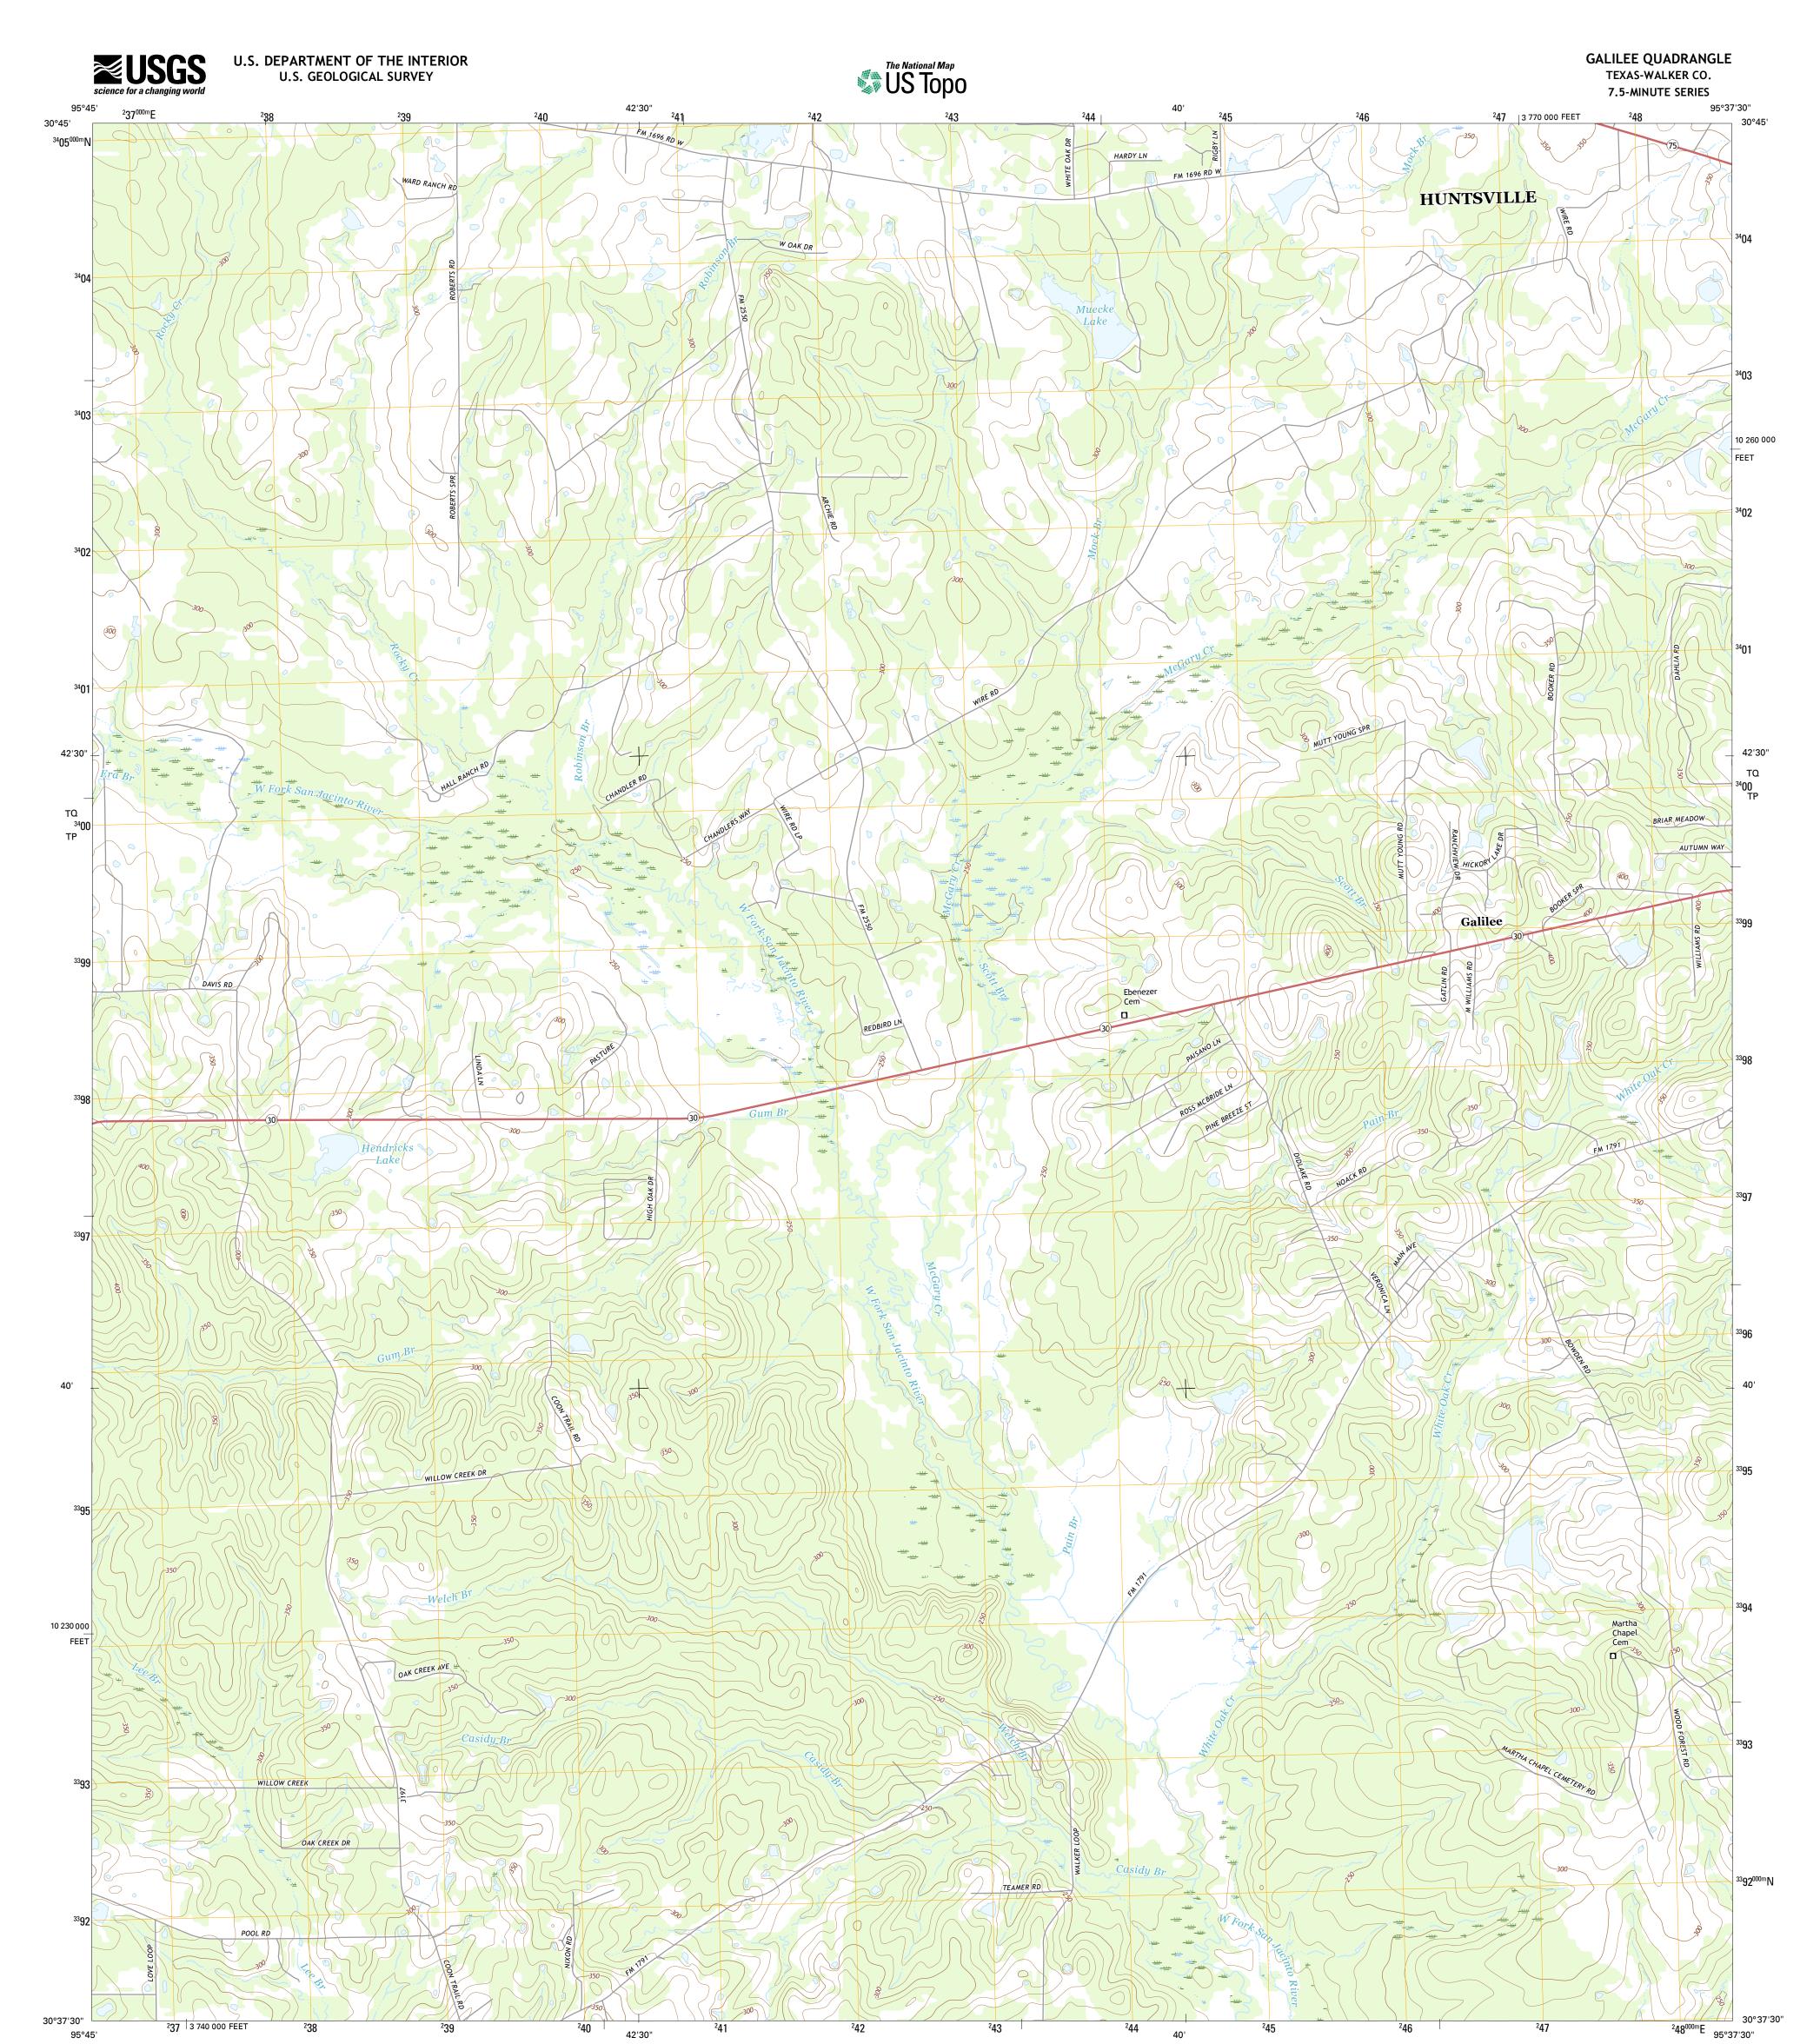

Produced by the United States Geological Survey North American Datum of 1983 (NAD83) World Geodetic System of 1984 (WGS84). Projection and 1 000-meter grid: Universal Transverse Mercator, Zone 15R 10 000-foot ticks: Texas Coordinate System of 1983 (central Zone) zone)

This map is not a legal document. Boundaries may be generalized for this map scale. Private lands within government reservations may not be shown. Obtain permission before entering private lands. entering private lands. Imagery......NAIP, October 2014 Roads......GNIS, 2015 Names......GNIS, 2015 Hydrography.....National Hydrography Dataset, 2014 Contours....National Elevation Dataset, 2003 Boundaries.....Multiple sources; see metadata file 1972 - 2015

Wetlands......FWS National Wetlands Inventory 1977 - 2014

This map was produced to conform with the National Geospatial Program US Topo Product Standard, 2011. A metadata file associated with this product is draft version 0.6.19