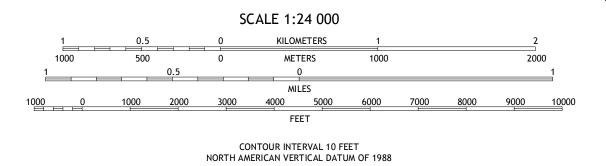

Produced by the United States Geological Survey North American Datum of 1983 (NAD83) World Geodetic System of 1984 (WGS84). Projection and 1 000-meter grid: Universal Transverse Mercator, Zone 15R 10 000-foot ticks: Texas Coordinate System of 1983 (central Zone) zone)