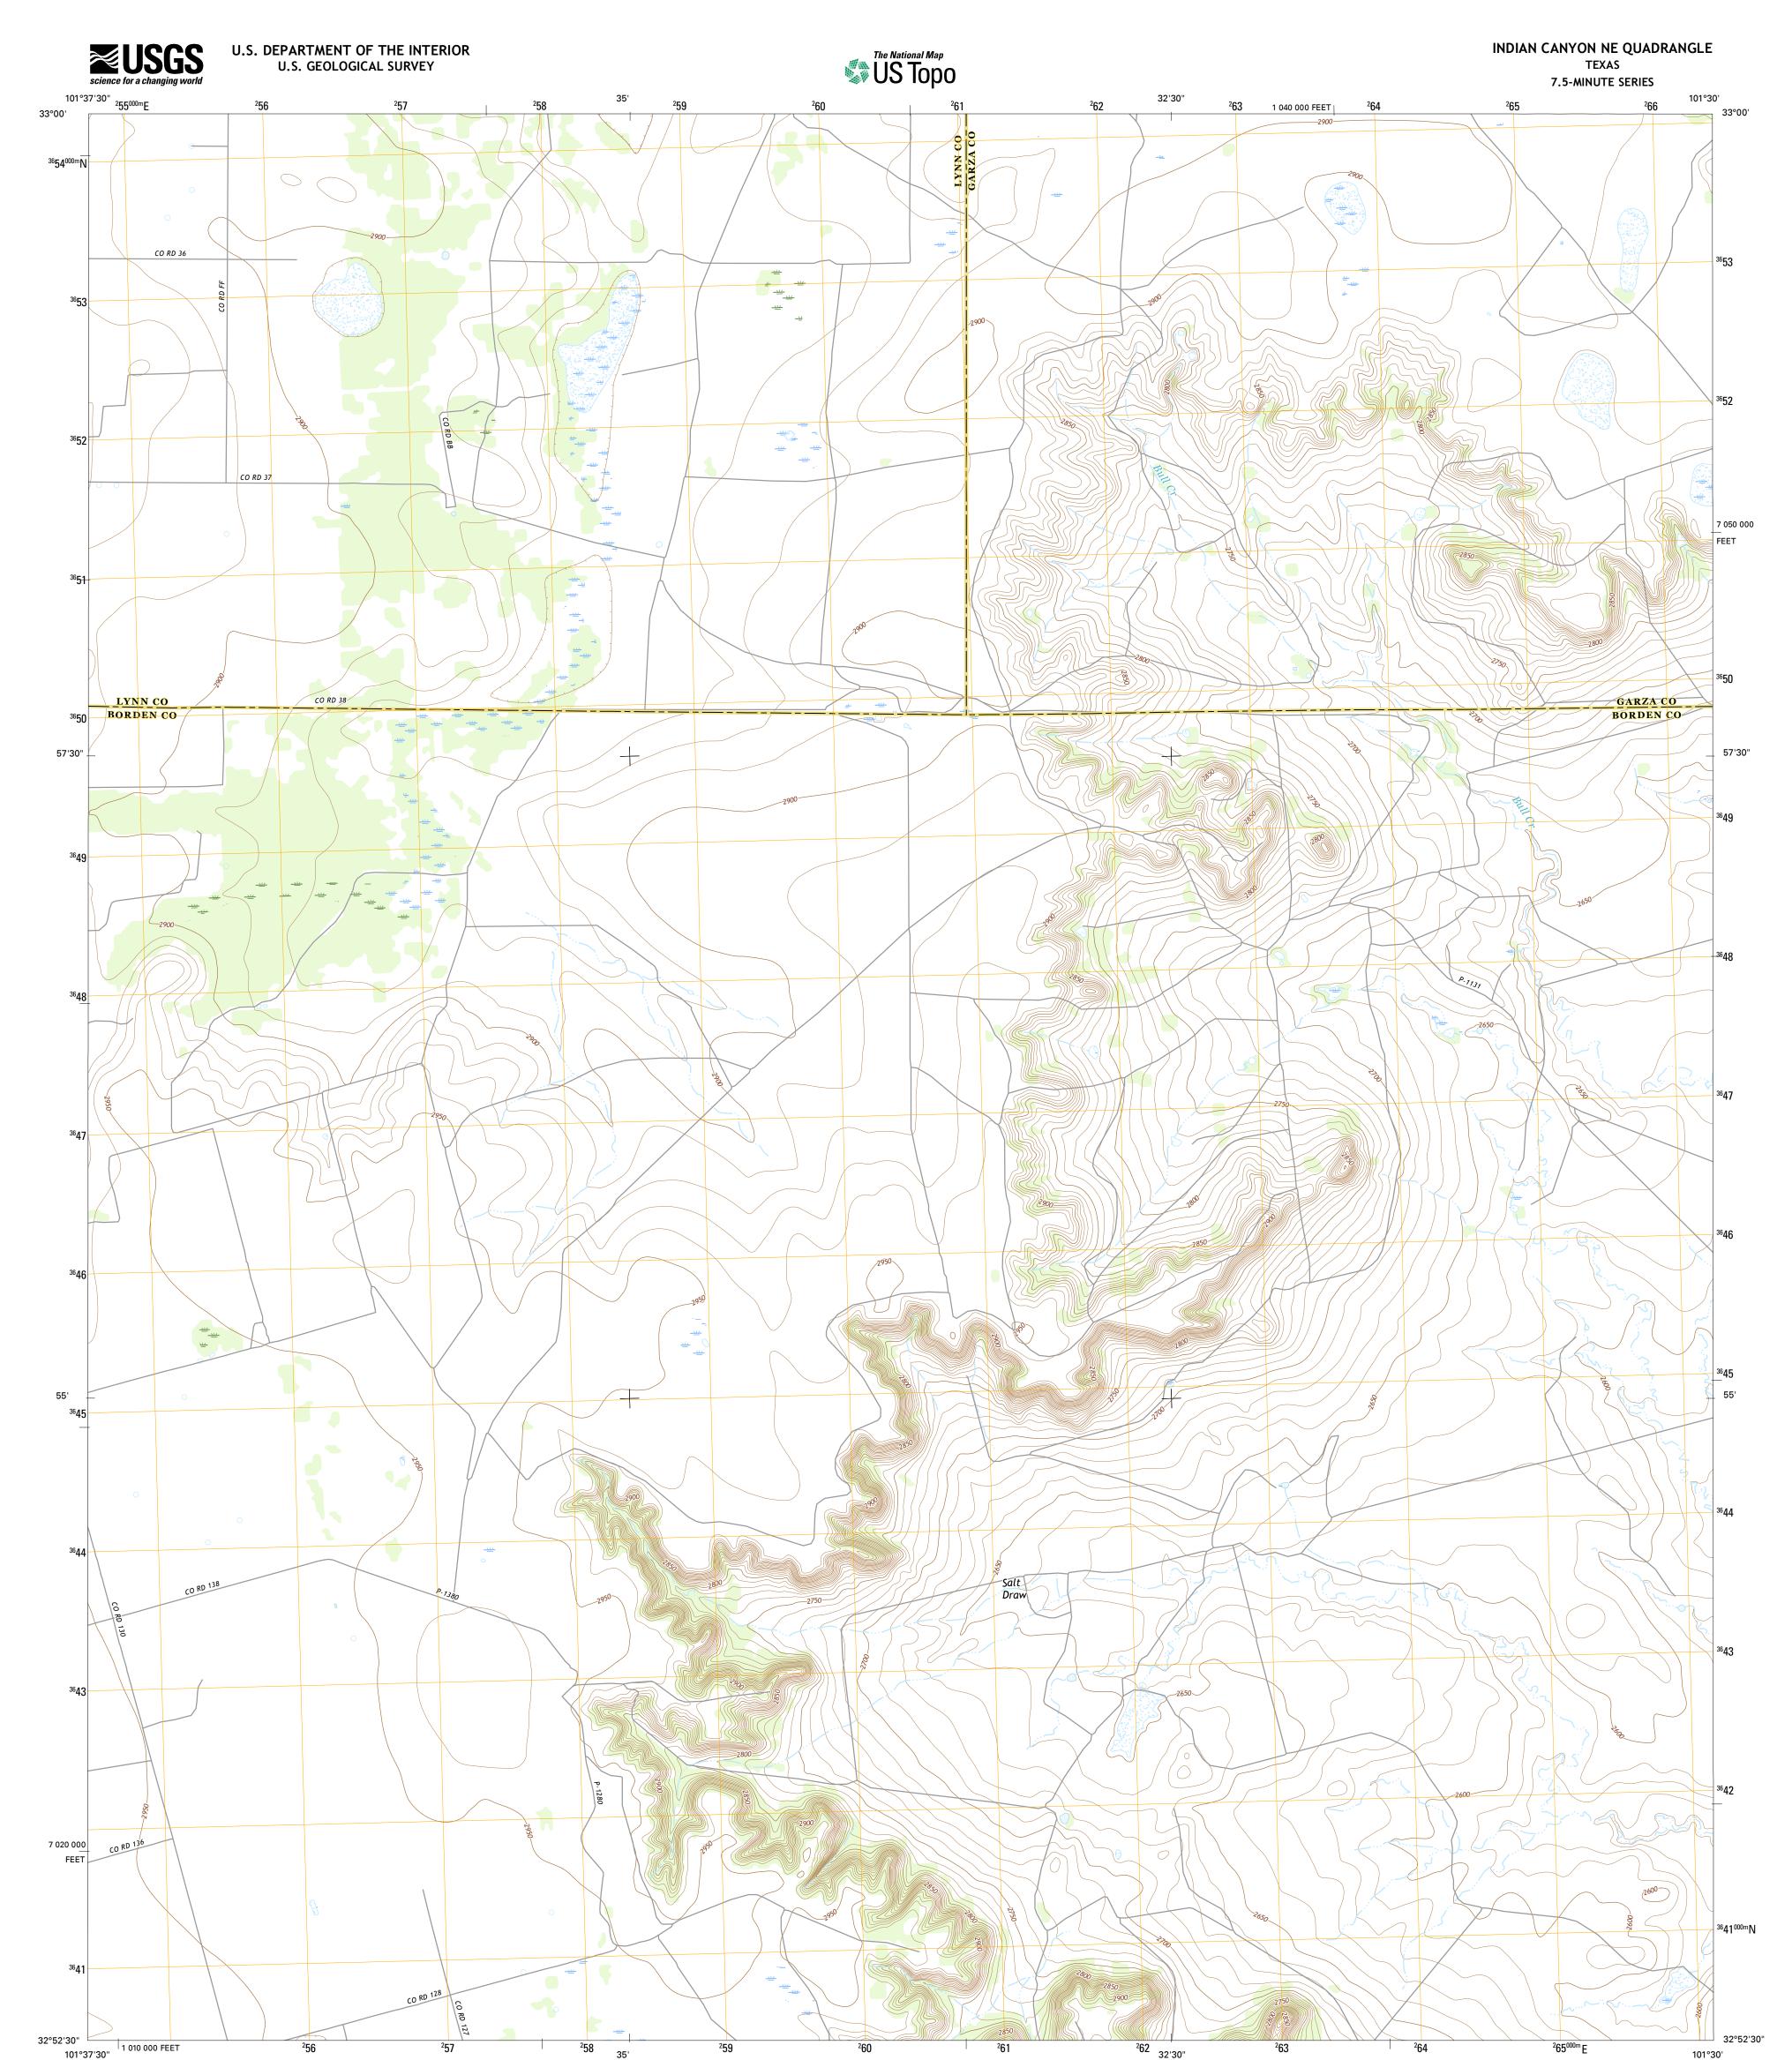

**Produced by the United States Geological Survey** North American Datum of 1983 (NAD83) World Geodetic System of 1984 (WGS84). Projection and 1 000-meter grid: Universal Transverse Mercator, Zone 14S 10 000-foot ticks: Texas Coordinate System of 1983 (north contral zone) central zone)

This map is not a legal document. Boundaries may be generalized for this map scale. Private lands within government reservations may not be shown. Obtain permission before entering private lands.

| Imagery     | NAIP, September 2                            | 2014 |
|-------------|----------------------------------------------|------|
| Roads       | U.S. Census Bureau, 2014 - 2                 | 2015 |
| Names       | GNIS, 2                                      | 2015 |
| Hydrography | National Hydrogra