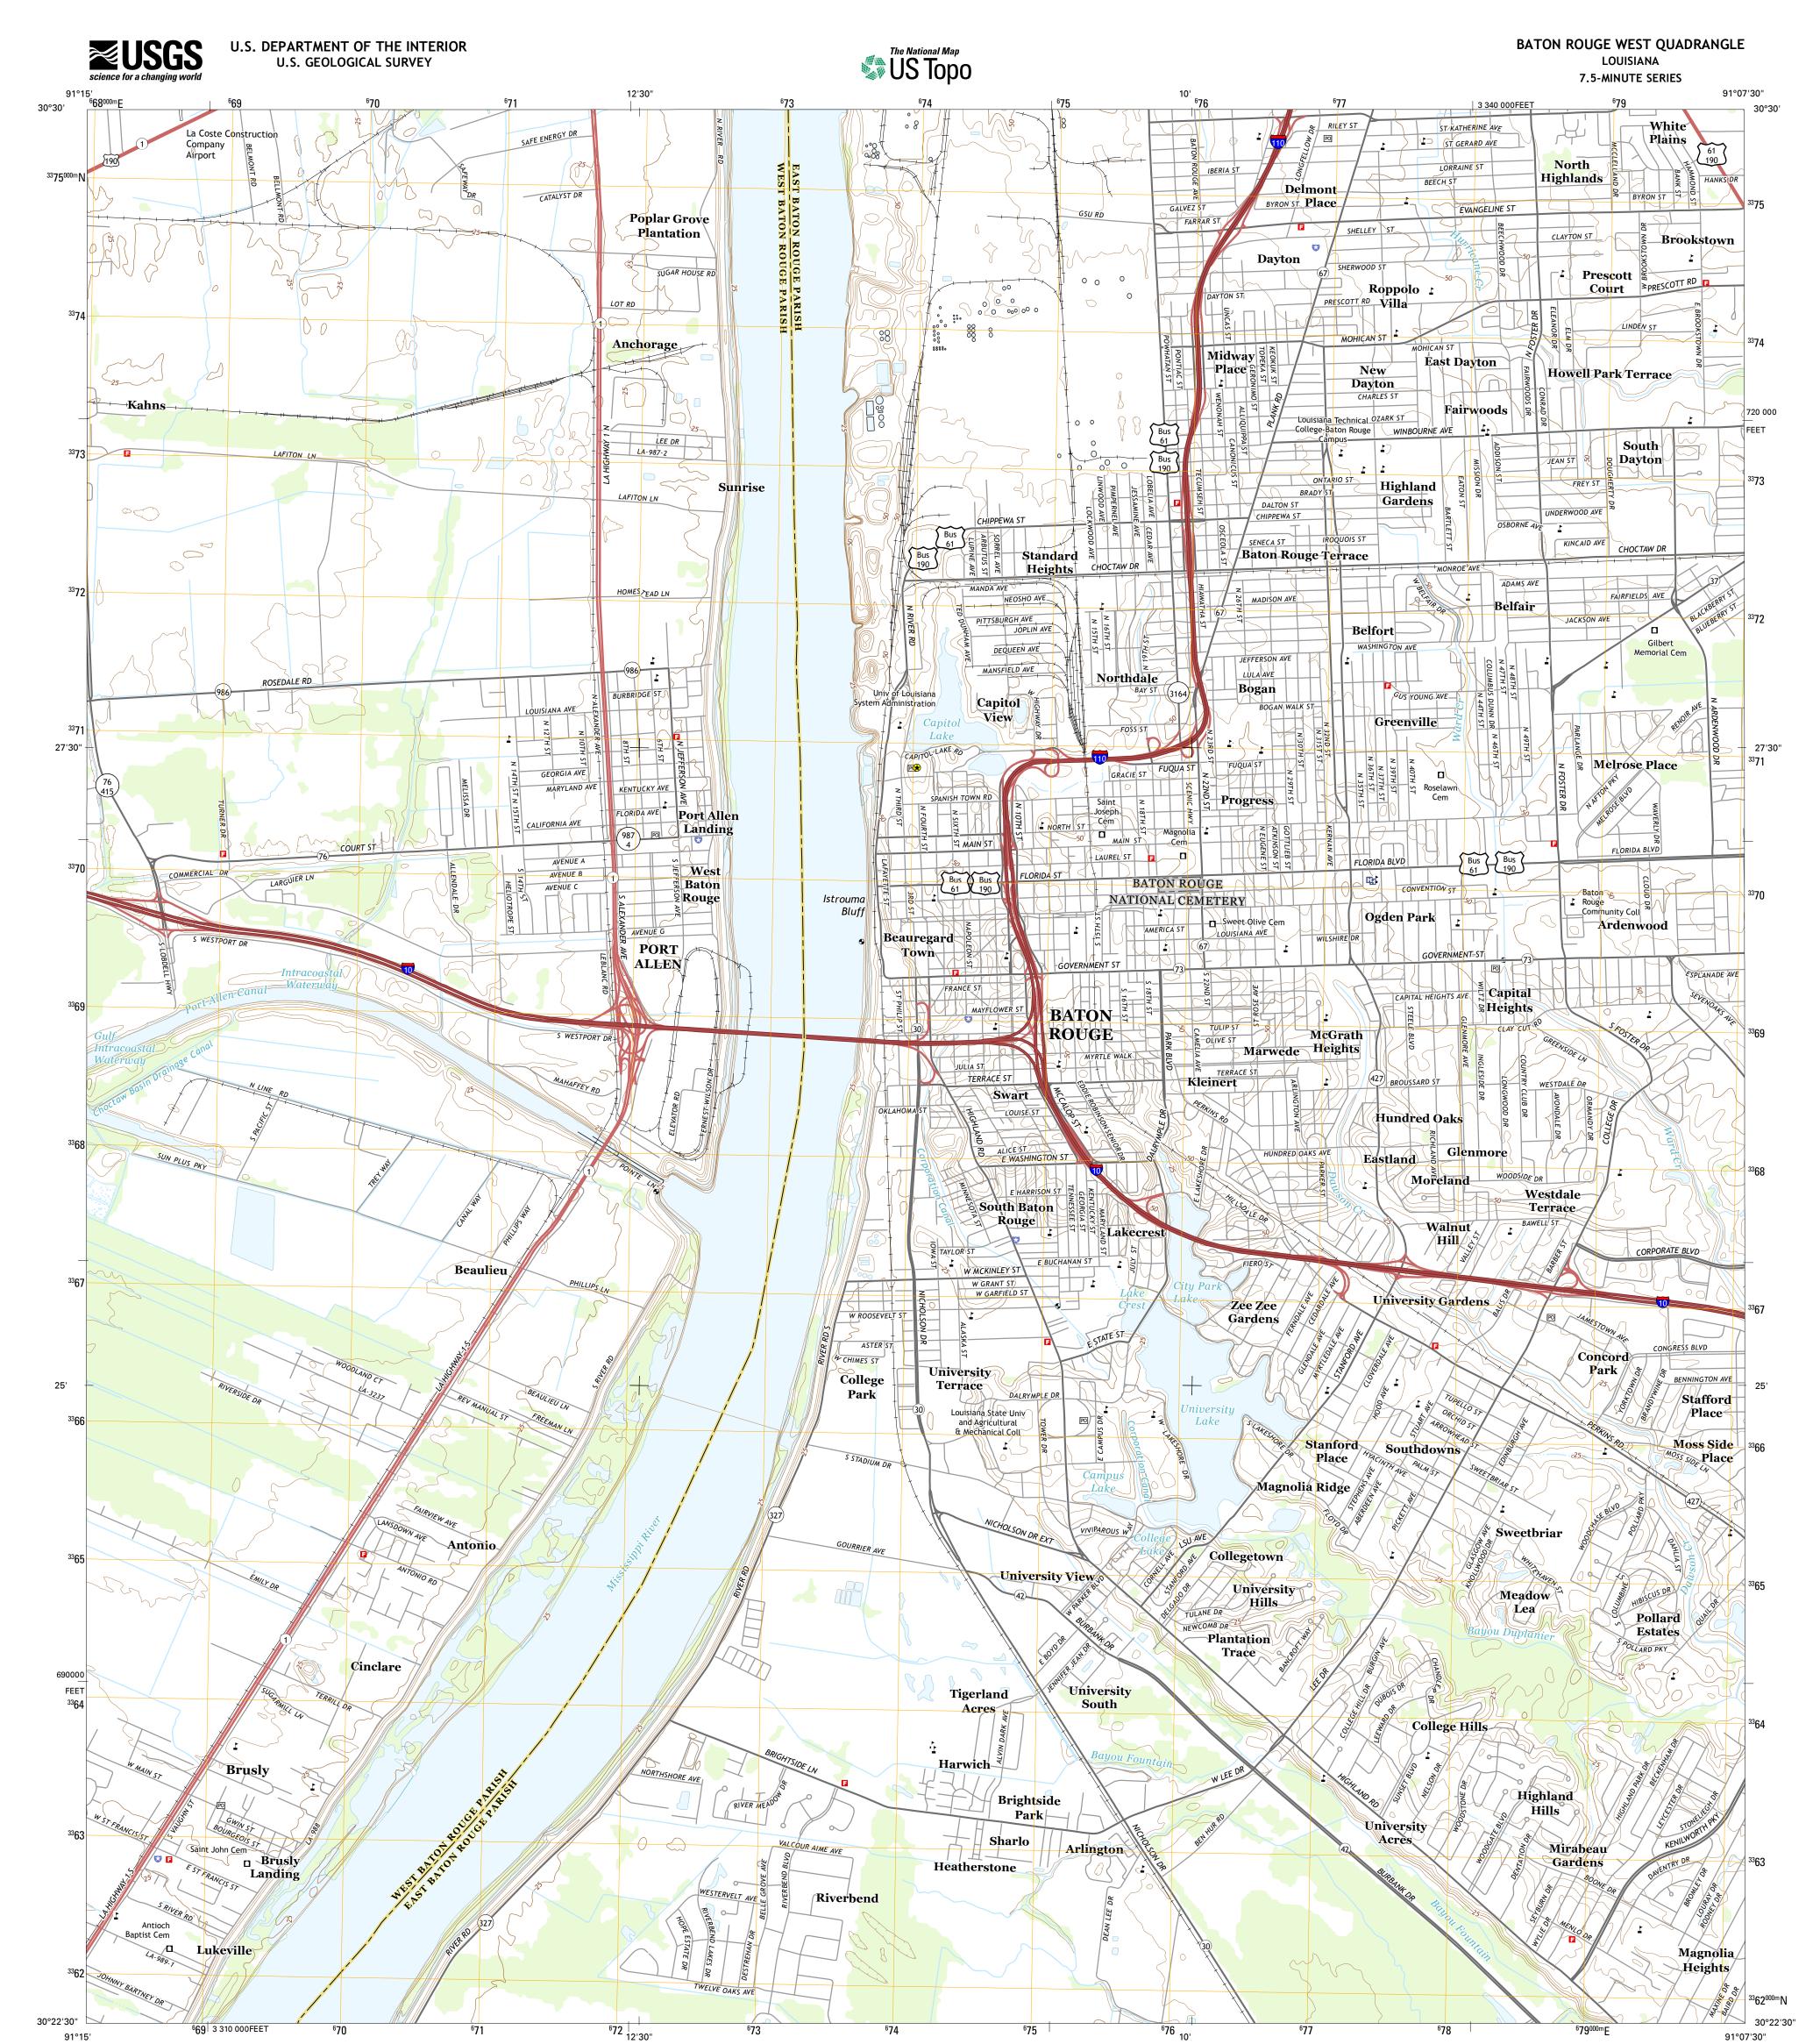

ROAD CLASSIFICATION Expressway Local Connector \_ Local Road Secondary Hwy Ramp 4WD US Route State Route Interstate Route

**BATON ROUGE WEST, LA** 2015