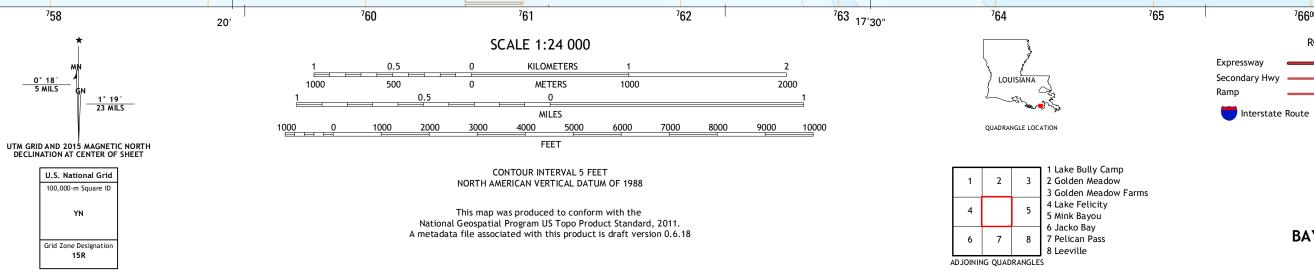

| Imagery                           | .NAIP,  | October     | 2013 |
|-----------------------------------|---------|-------------|------|
| Roads                             | HERE,   | ©2013 -     | 2014 |
| Names                             |         | GNIS,       | 2015 |
| HydrographyNational Hydro         | ography | Dataset,    | 2013 |
| ContoursNational Ele              | evation | Dataset,    | 2012 |
| BoundariesMultiple sources; see m | etadata | file 1972 - | 2015 |
| Public Land Survey System         |         | BLM,        | 2015 |

NSN. 7643016368697 NGA REF NO. US GS X 24 K 2703

<sup>7</sup>67 <sub>90°15'</sub>

\_\_\_\_

State Route

<sup>7</sup>66<sup>000m</sup>E

ROAD CLASSIFICATION

\_\_\_\_\_

Local Connector \_\_\_\_

Local Road

4WD

US Route

BAY COURANT, LA

2015