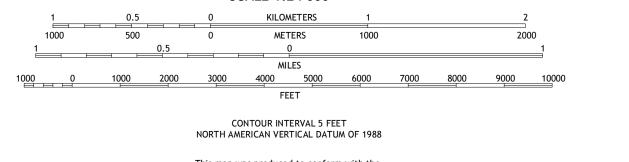

zone)

This map was produced to conform with the National Geospatial Program US Topo Product Standard, 2011. A metadata file associated with this product is draft version 0.6.18

-ton

17'30" <sup>6</sup>60