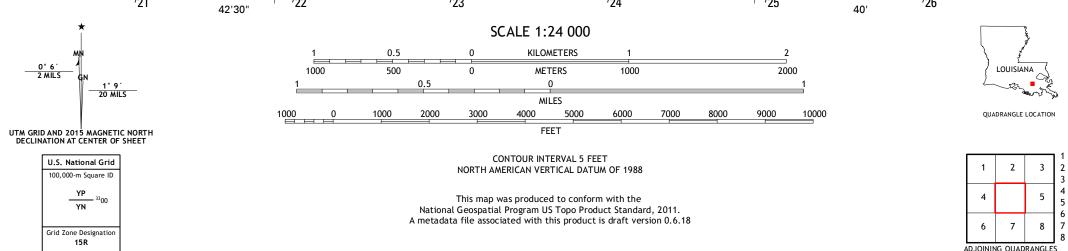

Produced by the United States Geological Survey North American Datum of 1983 (NAD83) World Geodetic System of 1984 (WGS84). Projection and 1 000-meter grid: Universal Transverse Mercator, Zone 15R 10 000-foot ticks: Louisiana Coordinate System of 1983 (south zone)