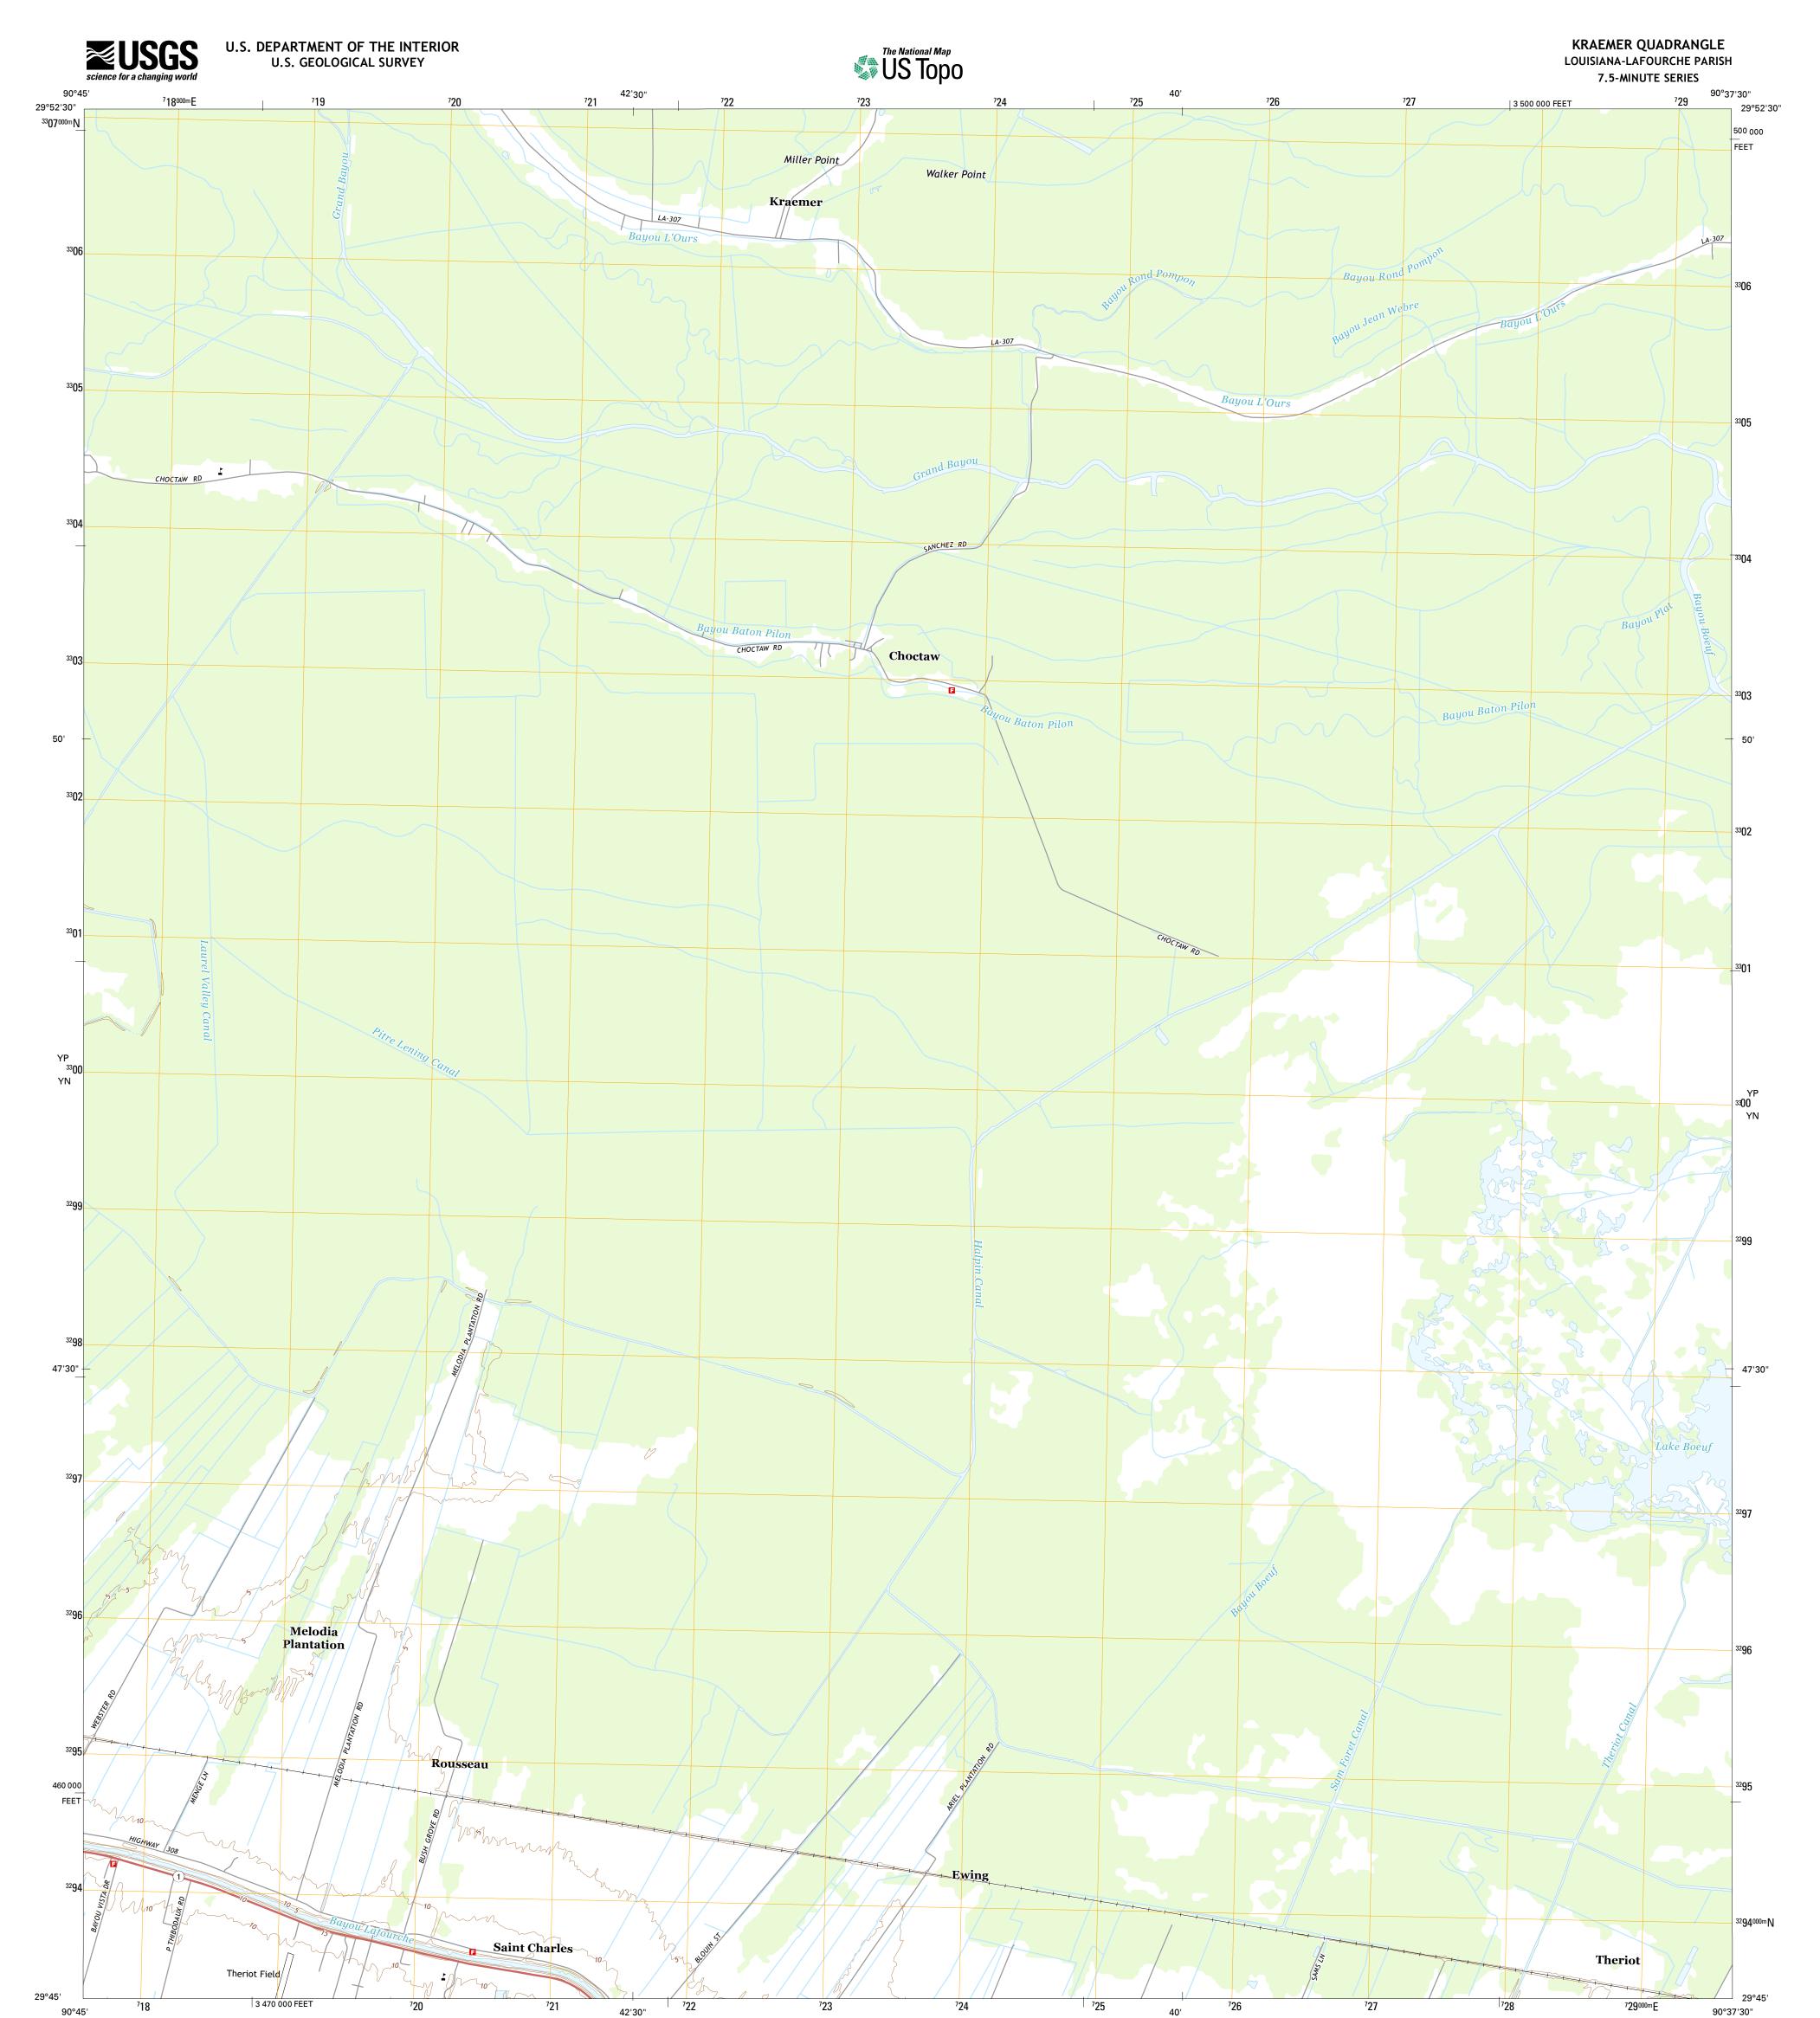

Produced by the United States Geological Survey North American Datum of 1983 (NAD83) World Geodetic System of 1984 (WGS84). Projection and 1 000-meter grid: Universal Transverse Mercator, Zone 15R 10 000-foot ticks: Louisiana Coordinate System of 1983 (south zone)

This map is not a legal document. Boundaries may be generalized for this map scale. Private lands within government reservations may not be shown. Obtain permission before entering private lands.

| ImageryNAIP, Se                          | ptember  | 2013 |
|------------------------------------------|----------|------|
| Roads HERE,                              | ©2013 -  | 2014 |
| Names                                    | GNIS,    | 2015 |
| HydrographyNational Hydrography          | Dataset, | 2013 |
| ContoursRational Elevation               |          |      |
| BoundariesMultiple sources; see metadata |          |      |
| Public Land Survey System                | BLM,     | 2015 |

ROAD CLASSIFICATION Local Connector 🗕 Expressway Local Road Secondary Hwy 🗕 🗕 \_\_\_\_\_ Ramp 4WD \_ US Route State Route 📕 Interstate Route

KRAEMER, LA 2015