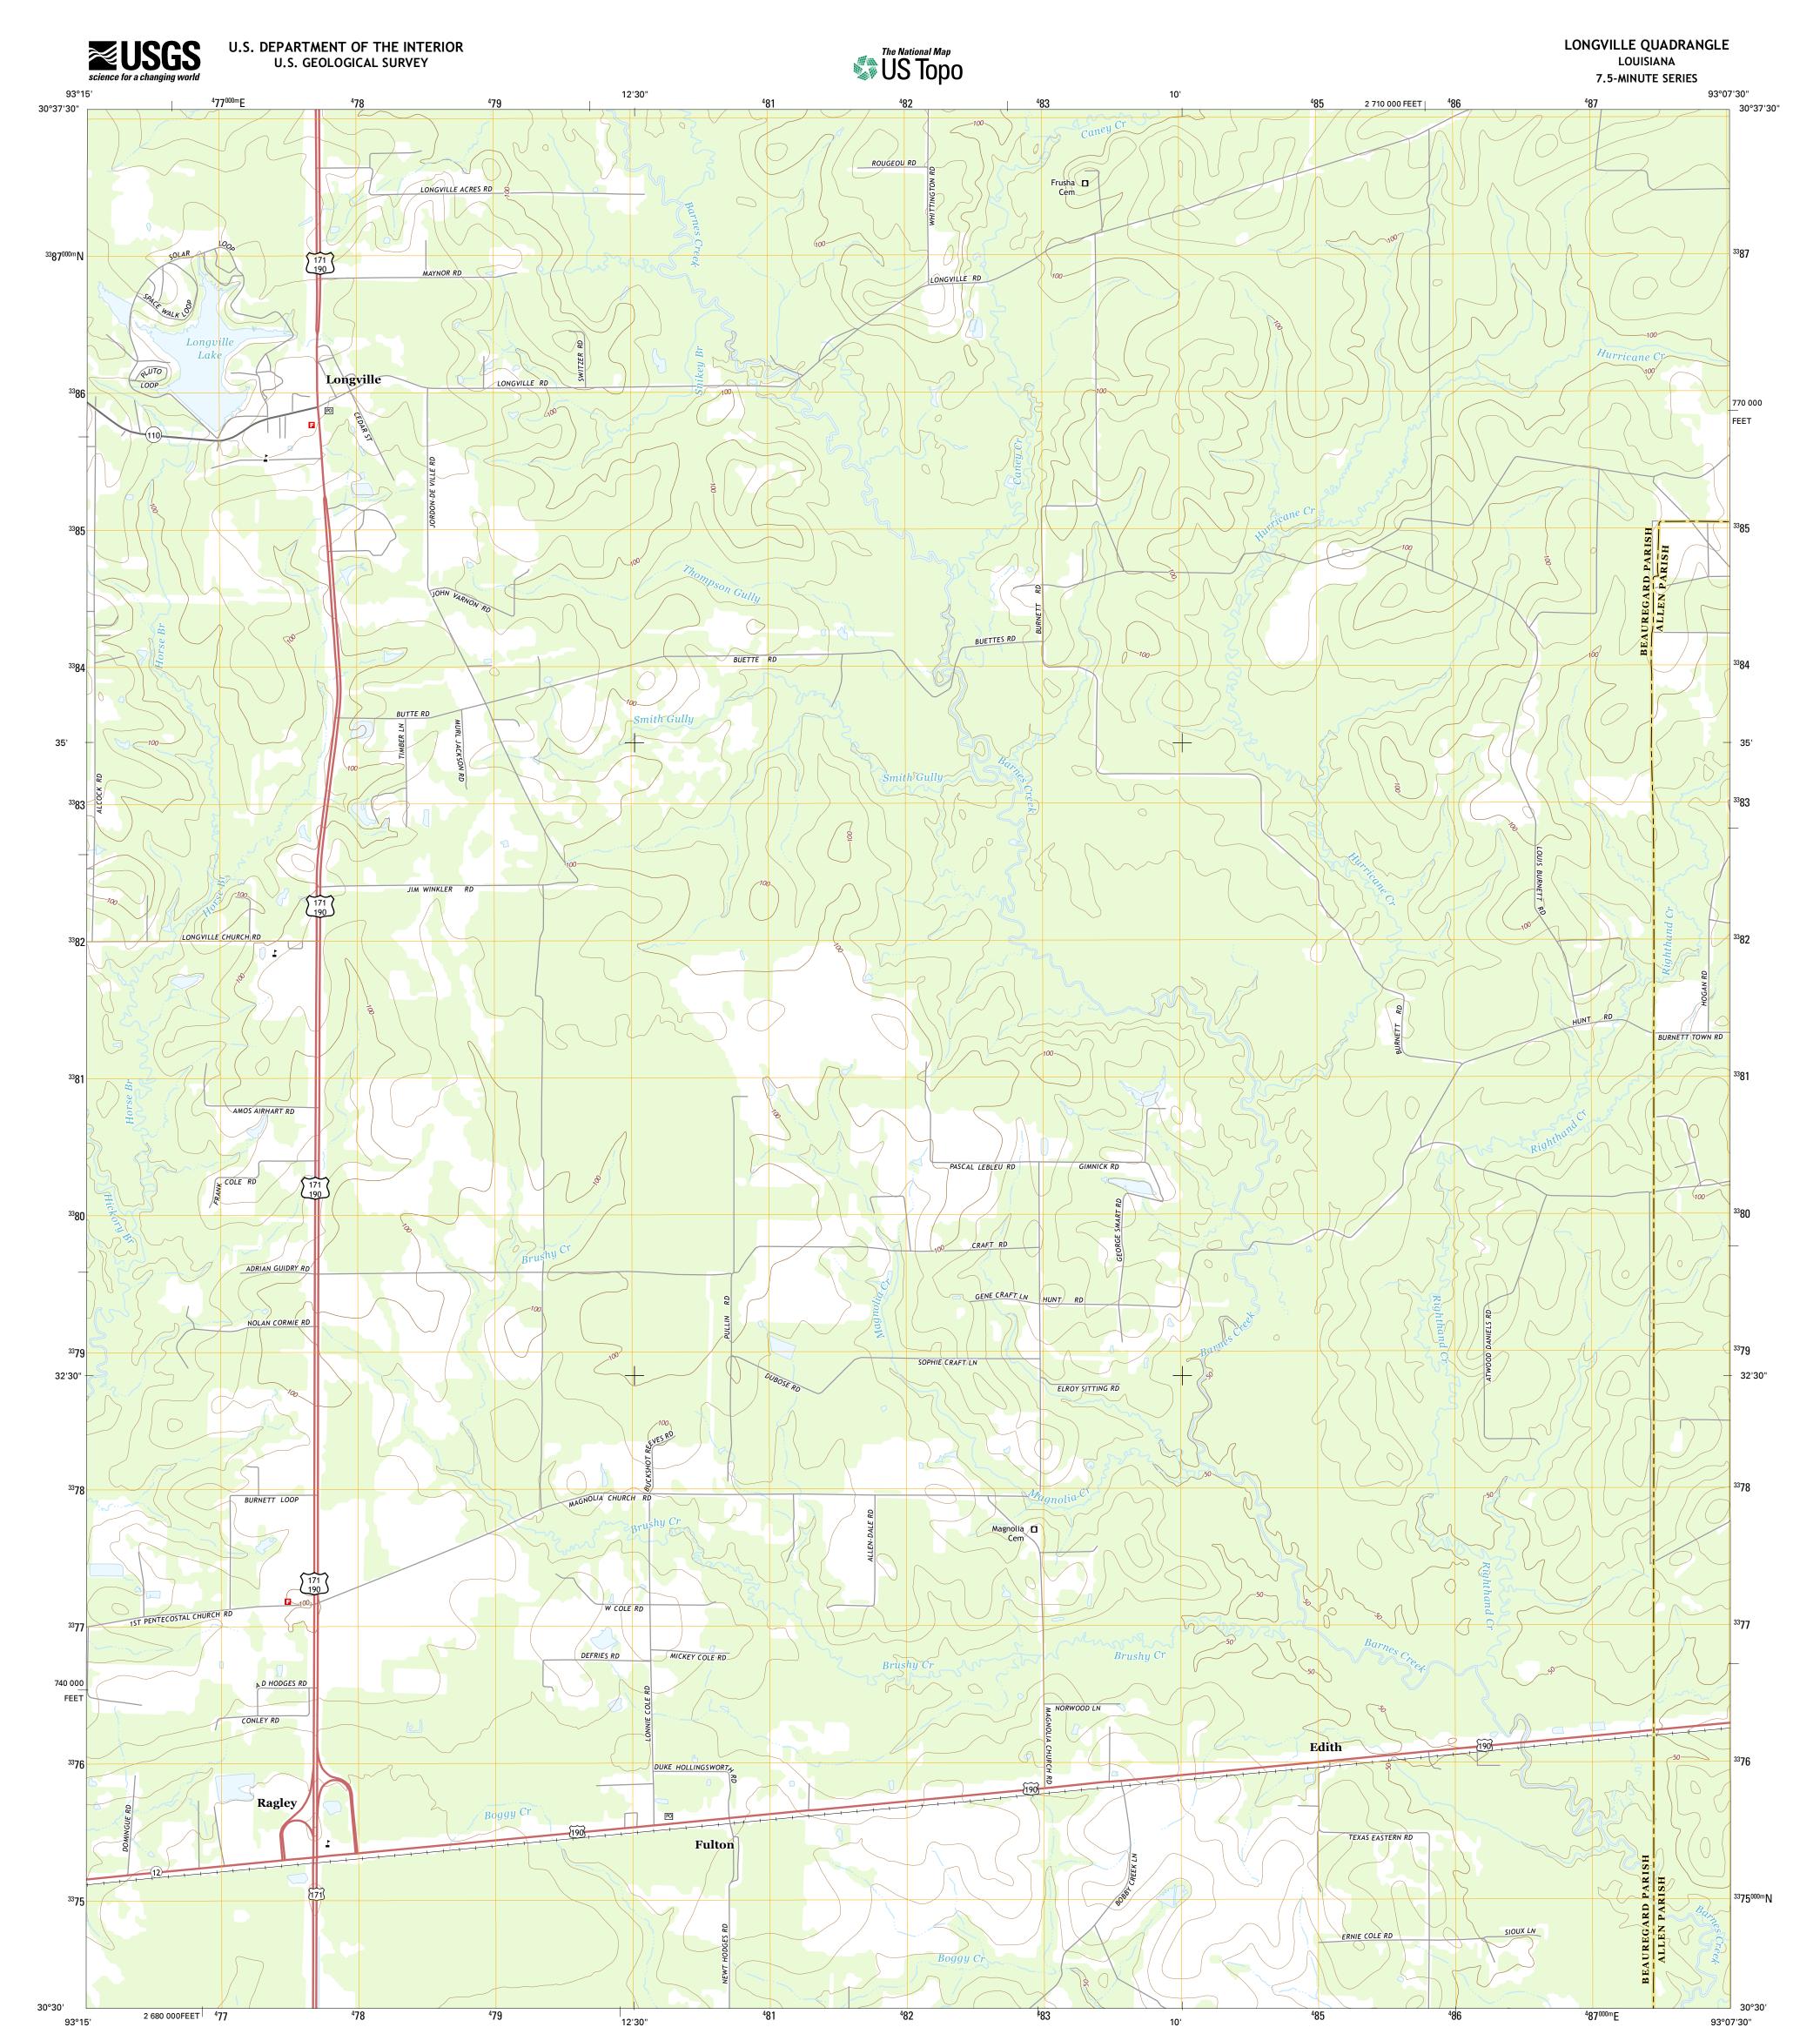

Produced by the United States Geological Survey North American Datum of 1983 (NAD83) World Geodetic System of 1984 (WGS84). Projection and 1 000-meter grid: Universal Transverse Mercator, Zone 15R 10 000-foot ticks: Louisiana Coordinate System of 1983 (south zone)

0° 6 ′ 2 MILS

This map is not a legal document. Boundaries may be generalized for this map scale. Private lands within government reservations may not be shown. Obtain permission before entering private lands.

| ImageryNAIP,                                  | July 2013     |
|-----------------------------------------------|---------------|
| Roads HERE, ©                                 | 2013 - 2014   |
| Names                                         | NIS, 2015     |
| HydrographyNational Hydrography Da            | ataset