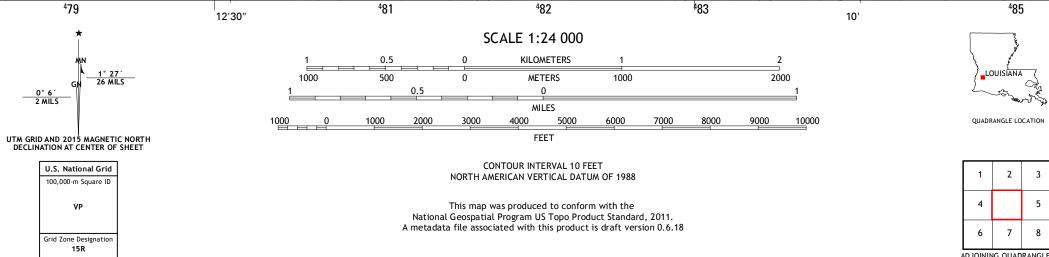

Produced by the United States Geological Survey North American Datum of 1983 (NAD83) World Geodetic System of 1984 (WGS84). Projection and 1 000-meter grid: Universal Transverse Mercator, Zone 15R 10 000-foot ticks: Louisiana Coordinate System of 1983 (south zone)

0° 6 ′ 2 MILS

This map is not a legal document. Boundaries may be generalized for this map scale. Private lands within government reservations may not be shown. Obtain permission before entering private lands.