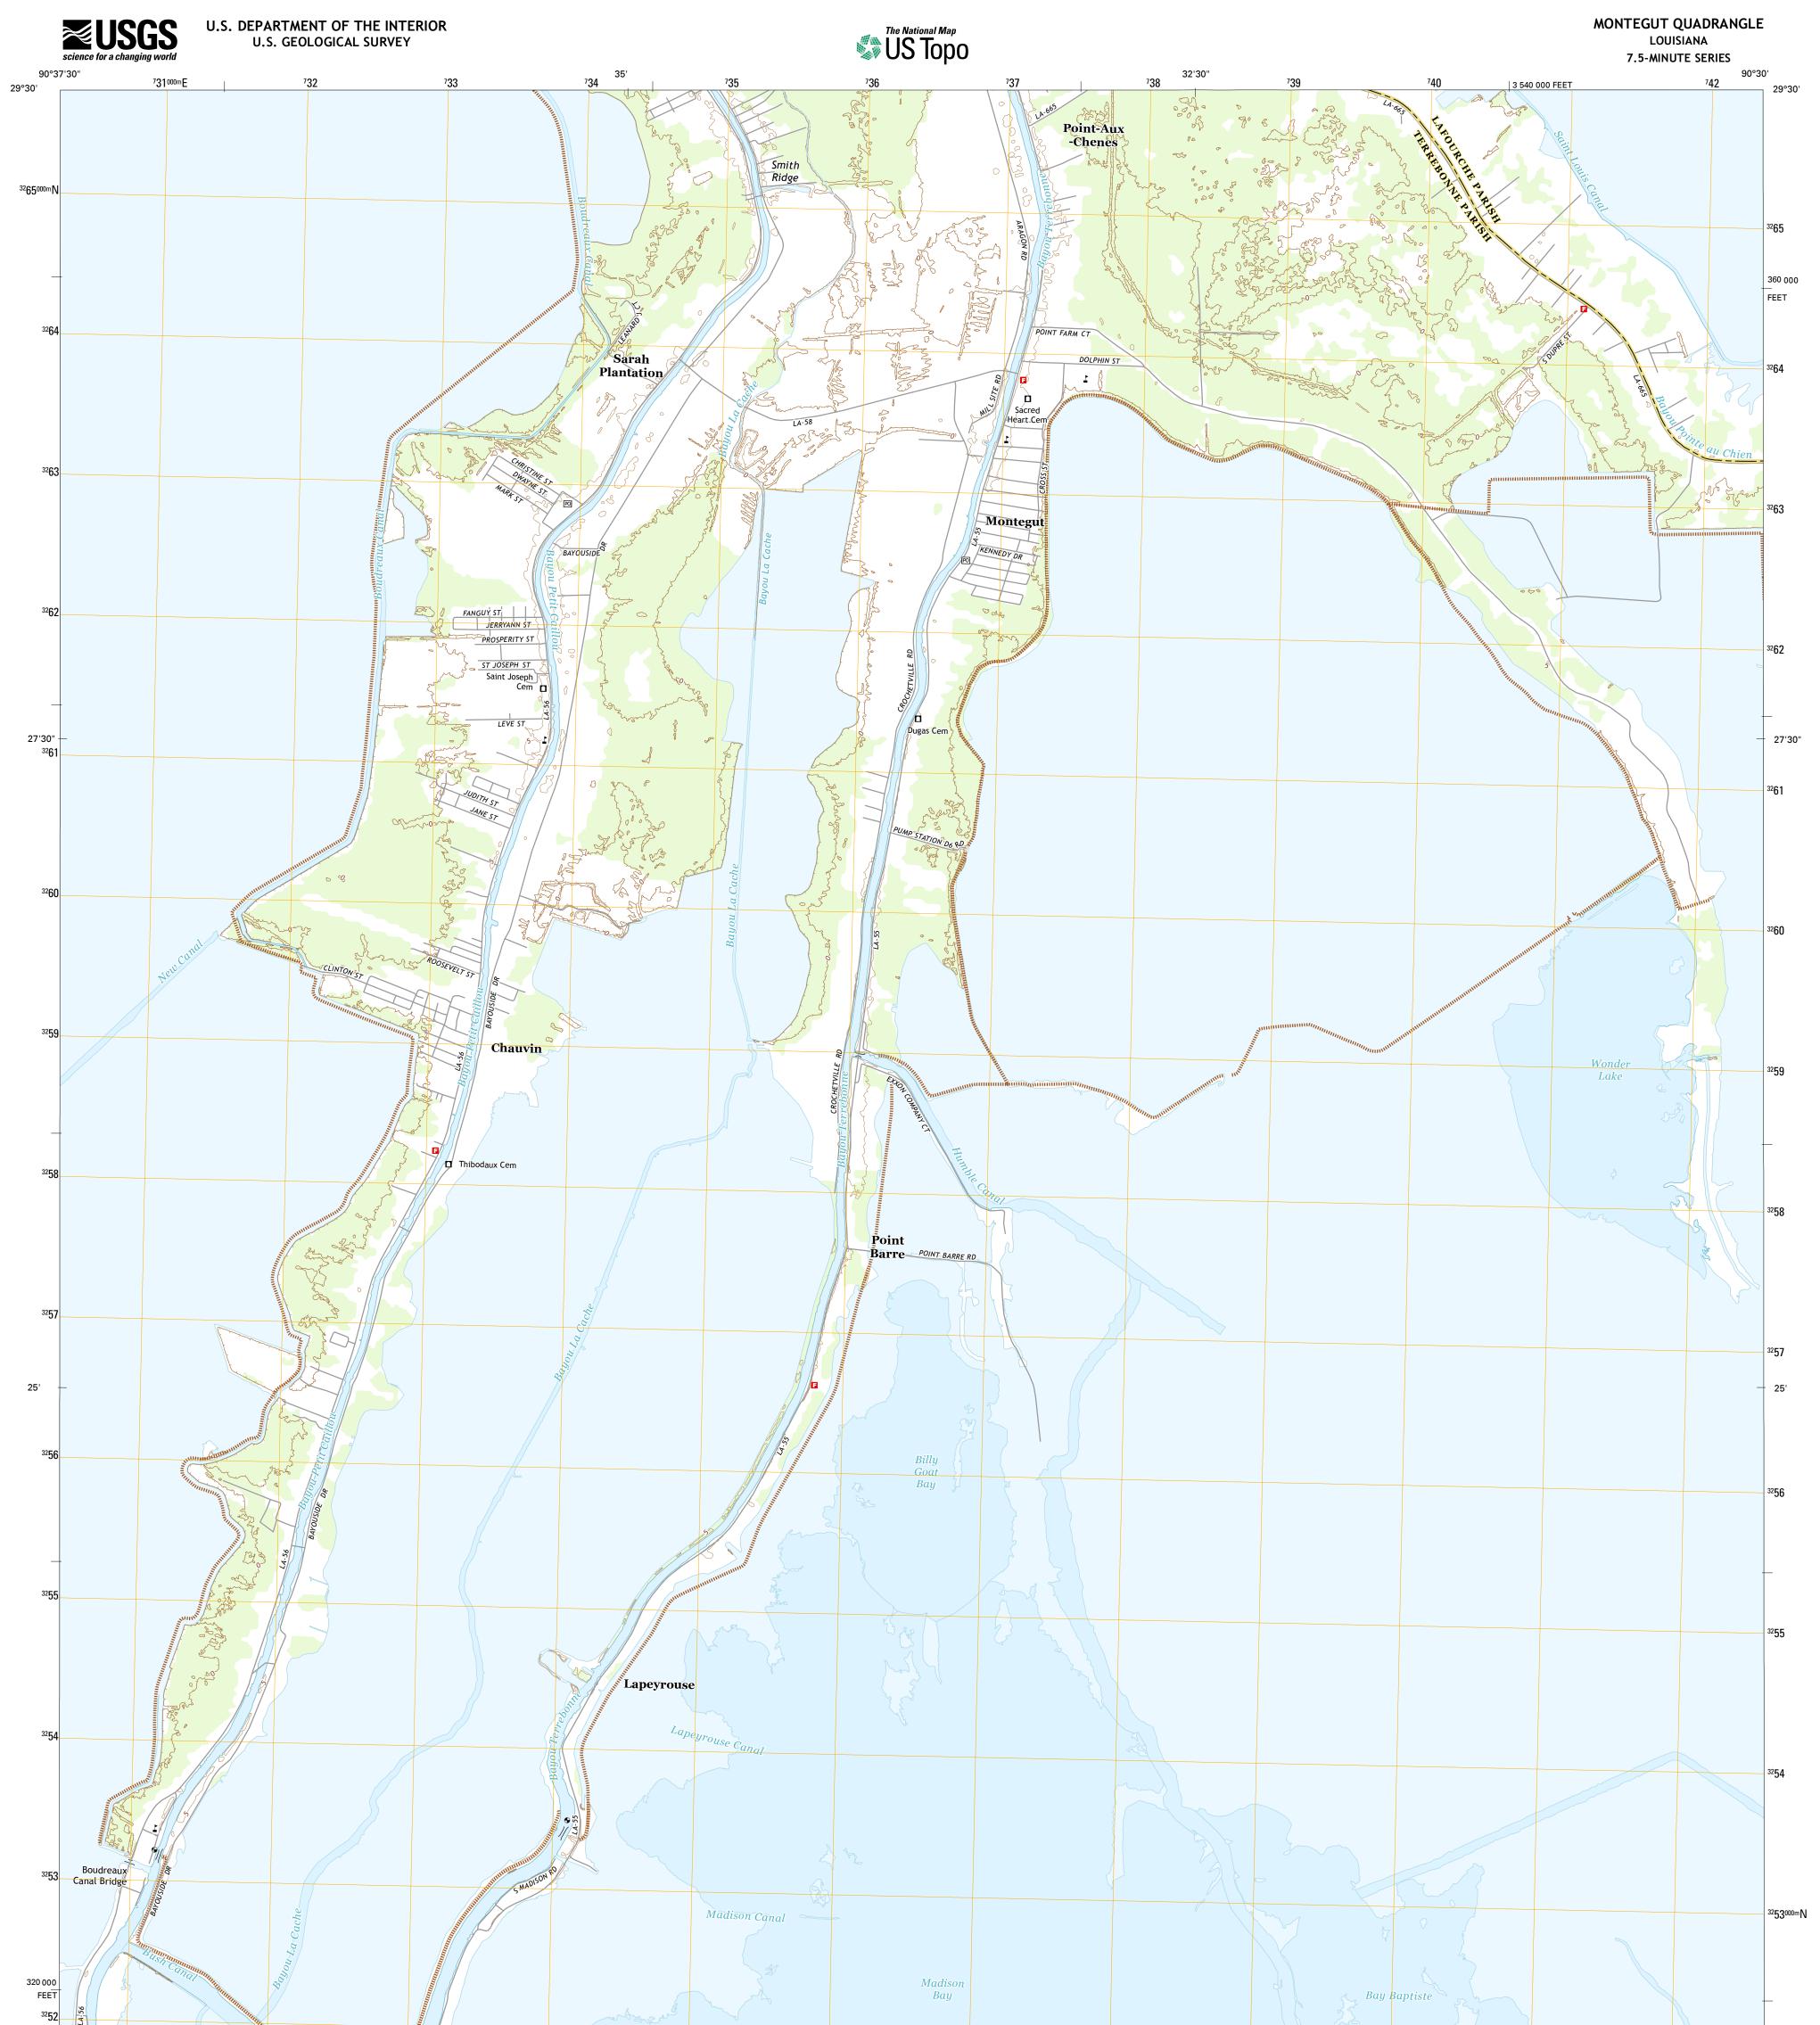

U.S. National Grid 100,000-m Square ID

YN

Grid Zone Designation 15R



<sup>7</sup>41

<sup>7</sup>40

739

32'30"

29°22'30"

90°30'

<sup>7</sup>42<sup>000m</sup>E

| ImageryNAIP, Se                          | ptember     | 2013 |
|------------------------------------------|-------------|------|
| Roads HERE,                              | ©2013 -     | 2014 |
| Names                                    | GNIS,       | 2015 |
| HydrographyNational Hydrography          | Dataset,    | 2013 |
| ContoursRational Elevation               | Dataset,    | 2012 |
| BoundariesMultiple sources; see metadata | file 1972 - | 2015 |
| Public Land Survey System                | BLM,        | 2015 |

CONTOUR INTERVAL 5 FEET NORTH AMERICAN VERTICAL DATUM OF 1988

This map was produced to conform wi