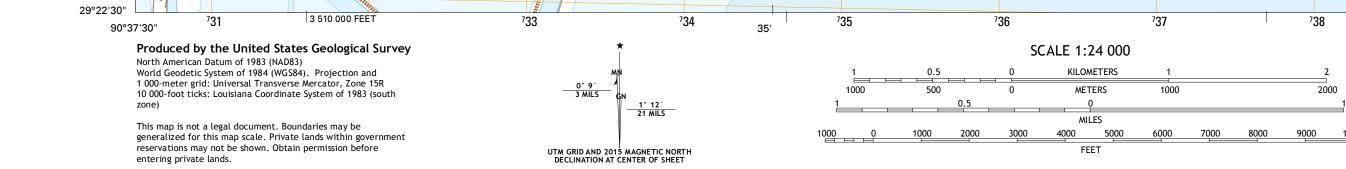

CONTOUR INTERVAL 5 FEET NORTH AMERICAN VERTICAL DATUM OF 1988

This map was produced to conform with the National Geospatial Program US Topo Product Standard, 2011. A metadata file associated with this product is draft version 0.6.18