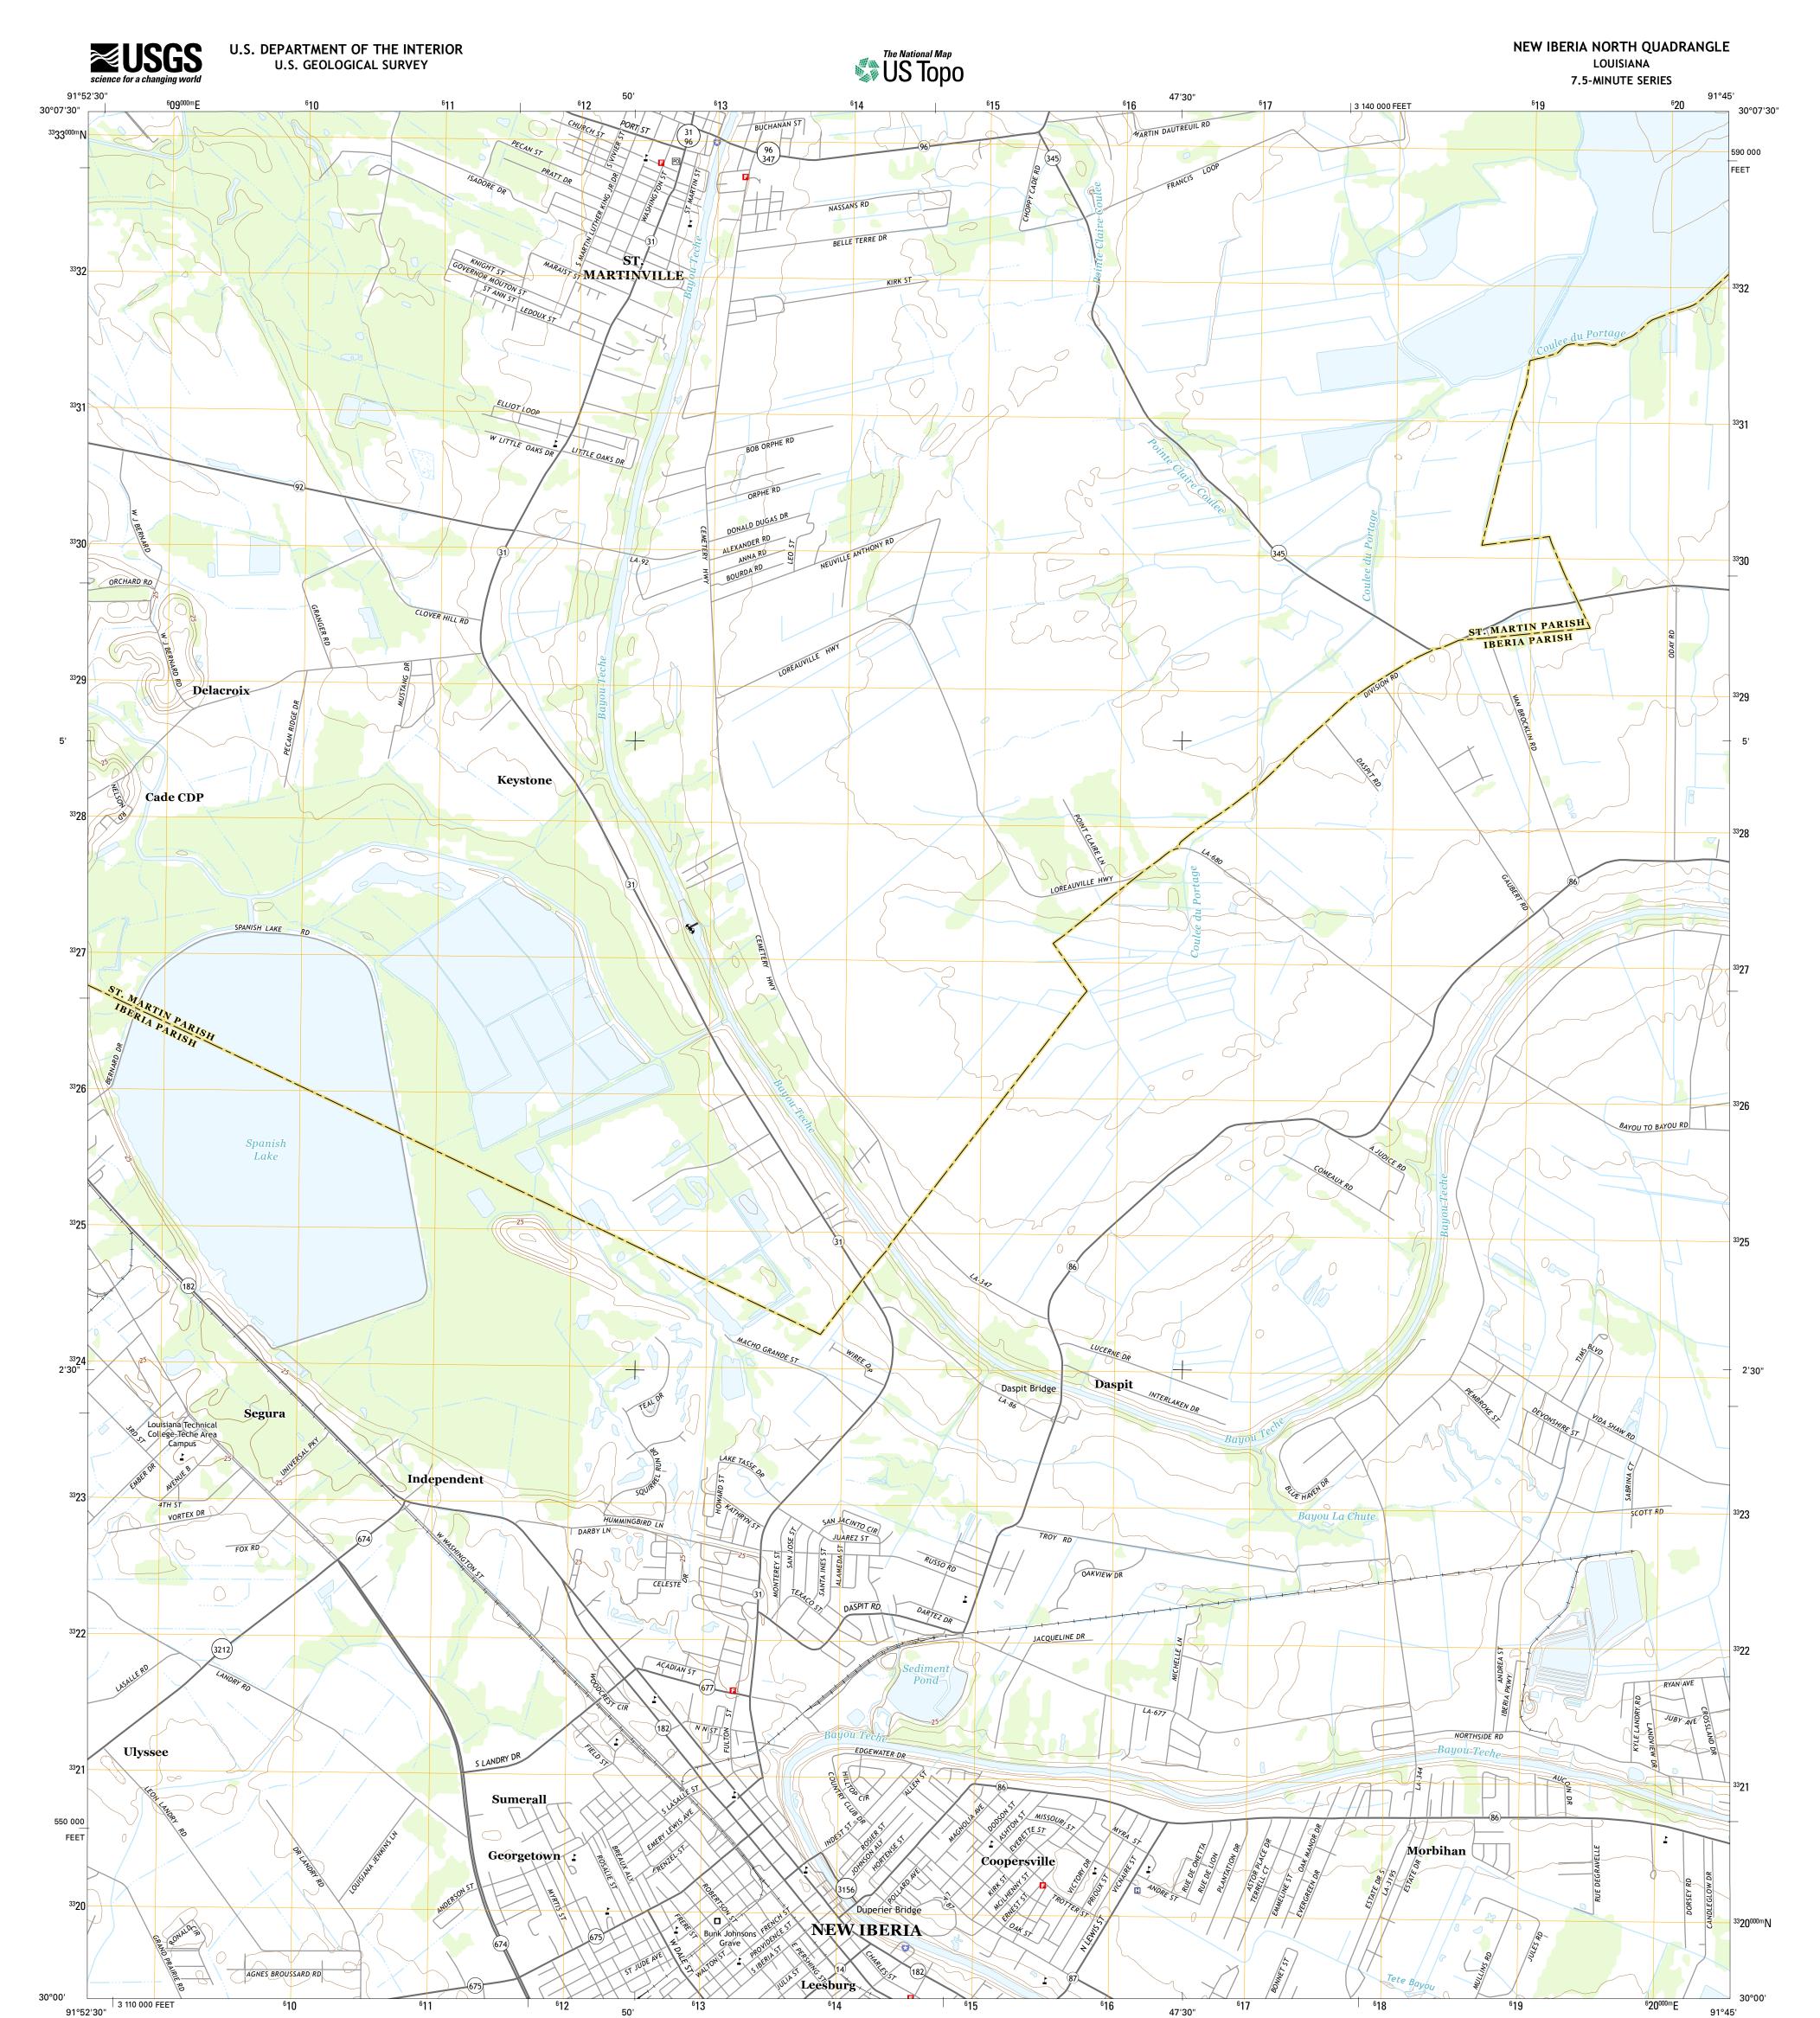

Produced by the United States Geological Survey North American Datum of 1983 (NAD83) World Geodetic System of 1984 (WGS84). Projection and 1 000-meter grid: Universal Transverse Mercator, Zone 15R 10 000-foot ticks: Louisiana Coordinate System of 1983 (south zone)

This map is not a legal document. Boundaries may be generalized for this map scale. Private lands within government reservations may not be shown. Obtain permission before entering private lands.

| ImageryNAIP, Ju                                  | uly 2013  |
|--------------------------------------------------|-----------|
| Roads HERE, ©201                                 | 3 - 2014  |
| NamesGNIS                                        | , 2015    |
| HydrographyNational Hydrography Datas            | et, 2013  |
| Contours Dational Elevation Datas                | et, 2008  |
| BoundariesMultiple sources; see metadata file 19 | 72 - 2015 |
| Public Land Survey SystemB                       | LM, 2015  |

US Route

NEW IBERIA NORTH, LA

2015