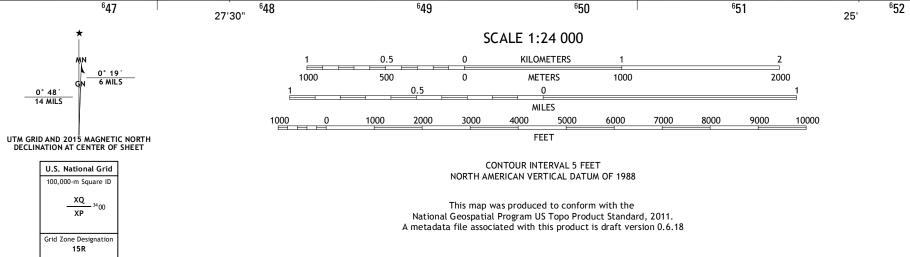

<sup>6</sup>44 91°30'

> Produced by the United States Geological Survey North American Datum of 1983 (NAD83) World Geodetic System of 1984 (WGS84). Projection and 1 000-meter grid: Universal Transverse Mercator, Zone 15R 10 000-foot ticks: Louisiana Coordinate System of 1983 (south zone)