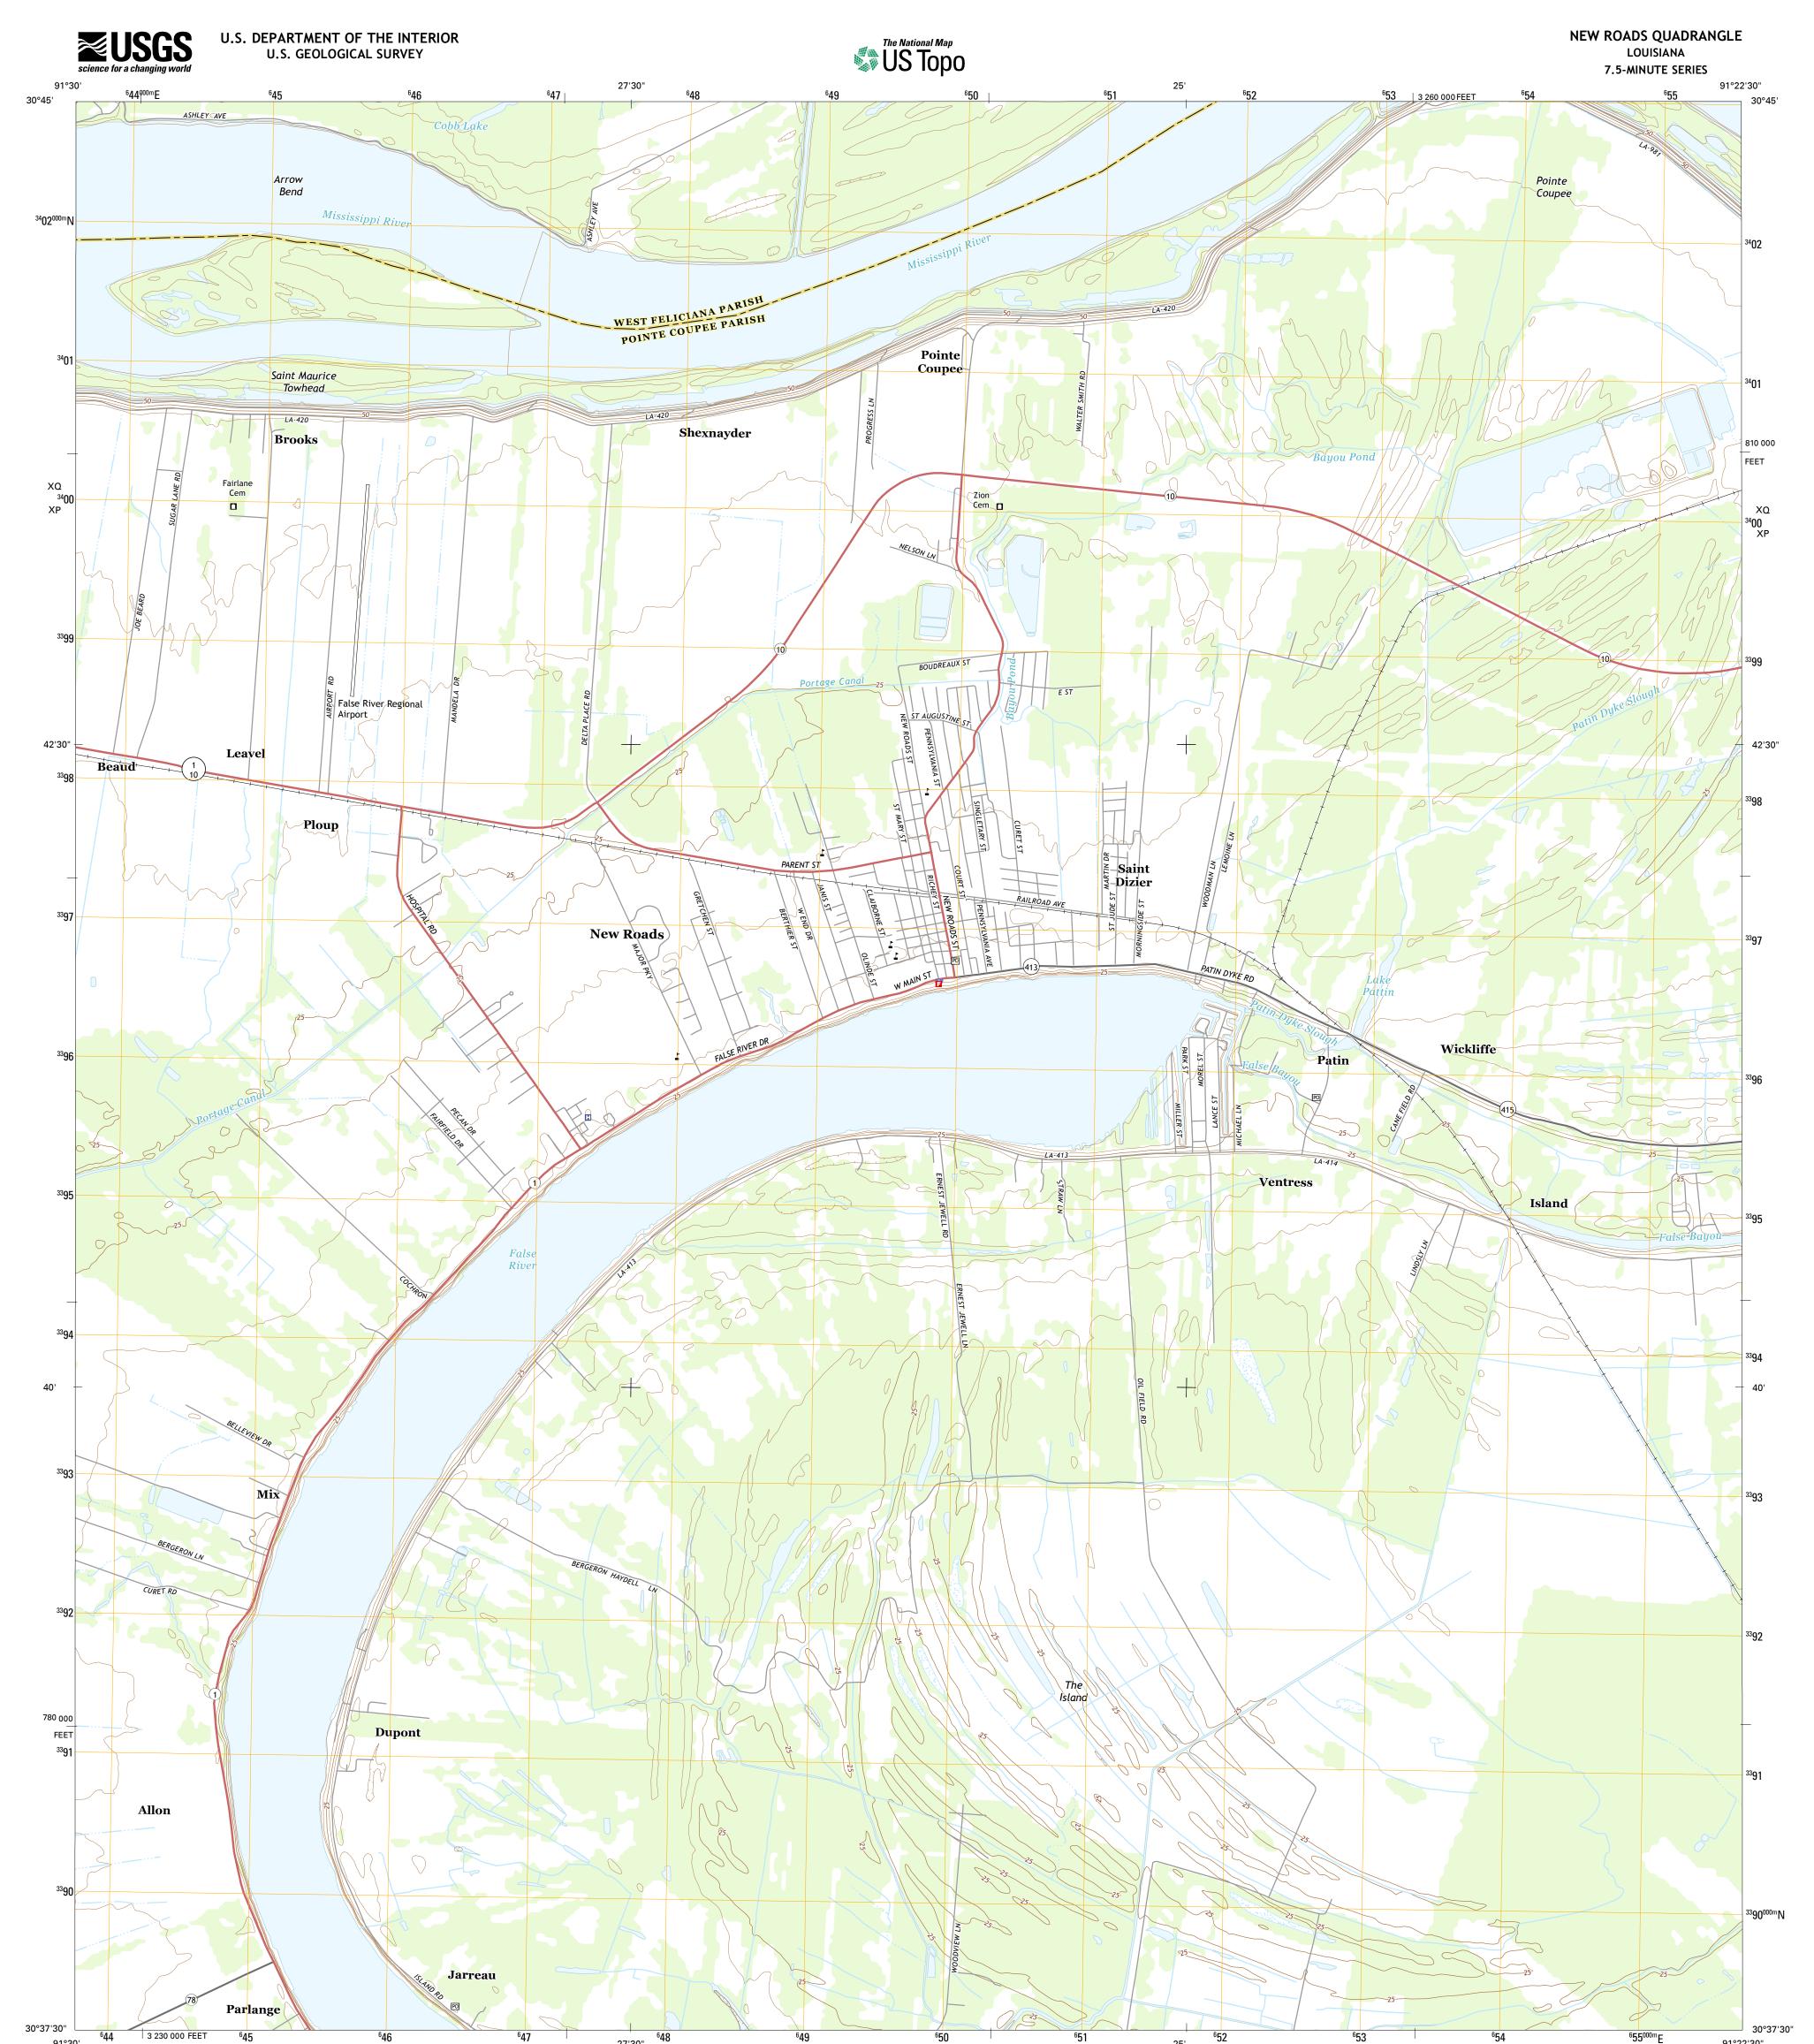

<sup>6</sup>44 91°30'

> Produced by the United States Geological Survey North American Datum of 1983 (NAD83) World Geodetic System of 1984 (WGS84). Projection and 1 000-meter grid: Universal Transverse Mercator, Zone 15R 10 000-foot ticks: Louisiana Coordinate System of 1983 (south zone)

0° 48 ′ 14 MILS

This map is not a legal document. Boundaries may be generalized for this map scale. Private lands within government reservations may not be shown. Obtain permission before entering private lands.

| ImageryNAIP, July                        | 2013 |
|------------------------------------------|------|
| Roads HERE, ©2013 -                      | 2014 |
| NamesGNIS,                               | 2015 |
| HydrographyNational Hydrography Dataset, | 2013 |
| ContoursNational Elevation Dataset,      | 2008 |
| Boundaries                               | 2015 |
| Public Land Survey SystemBLM,            | 2015 |

8 Walls

ADJOINING QUADRANGLES

\_\_\_\_

NEW ROADS, LA

2015

91°22'30"