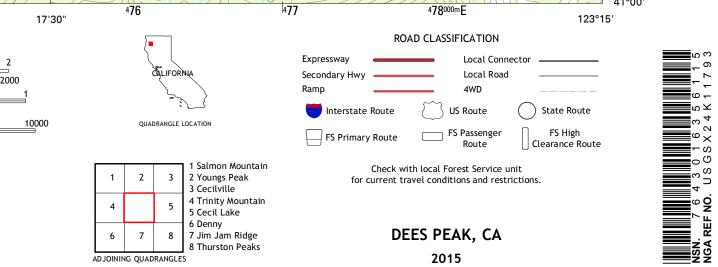

July                                    | 2012 |
|------------------------------------------------------|------|
| Roads                                                | 2014 |
| Roads within US Forest Service LandsFSTopo           | Data |
| with limited Forest Service updates, 2012 -          | 2015 |
| NamesGNIS,                                           | 2015 |
| HydrographyDational Hydrography Dataset,             | 2012 |
| Contours Dational Elevation Dataset,                 | 2001 |
| BoundariesMultiple sources; see metadata file 1972 - | 2015 |
| Public Land Survey SystemBLM,                        | 2011 |



This map was produced to conform with the National Geospatial Program US Topo Product Standard, 2011. A metadata file associated with this product is draft version 0.6.18



41°00'