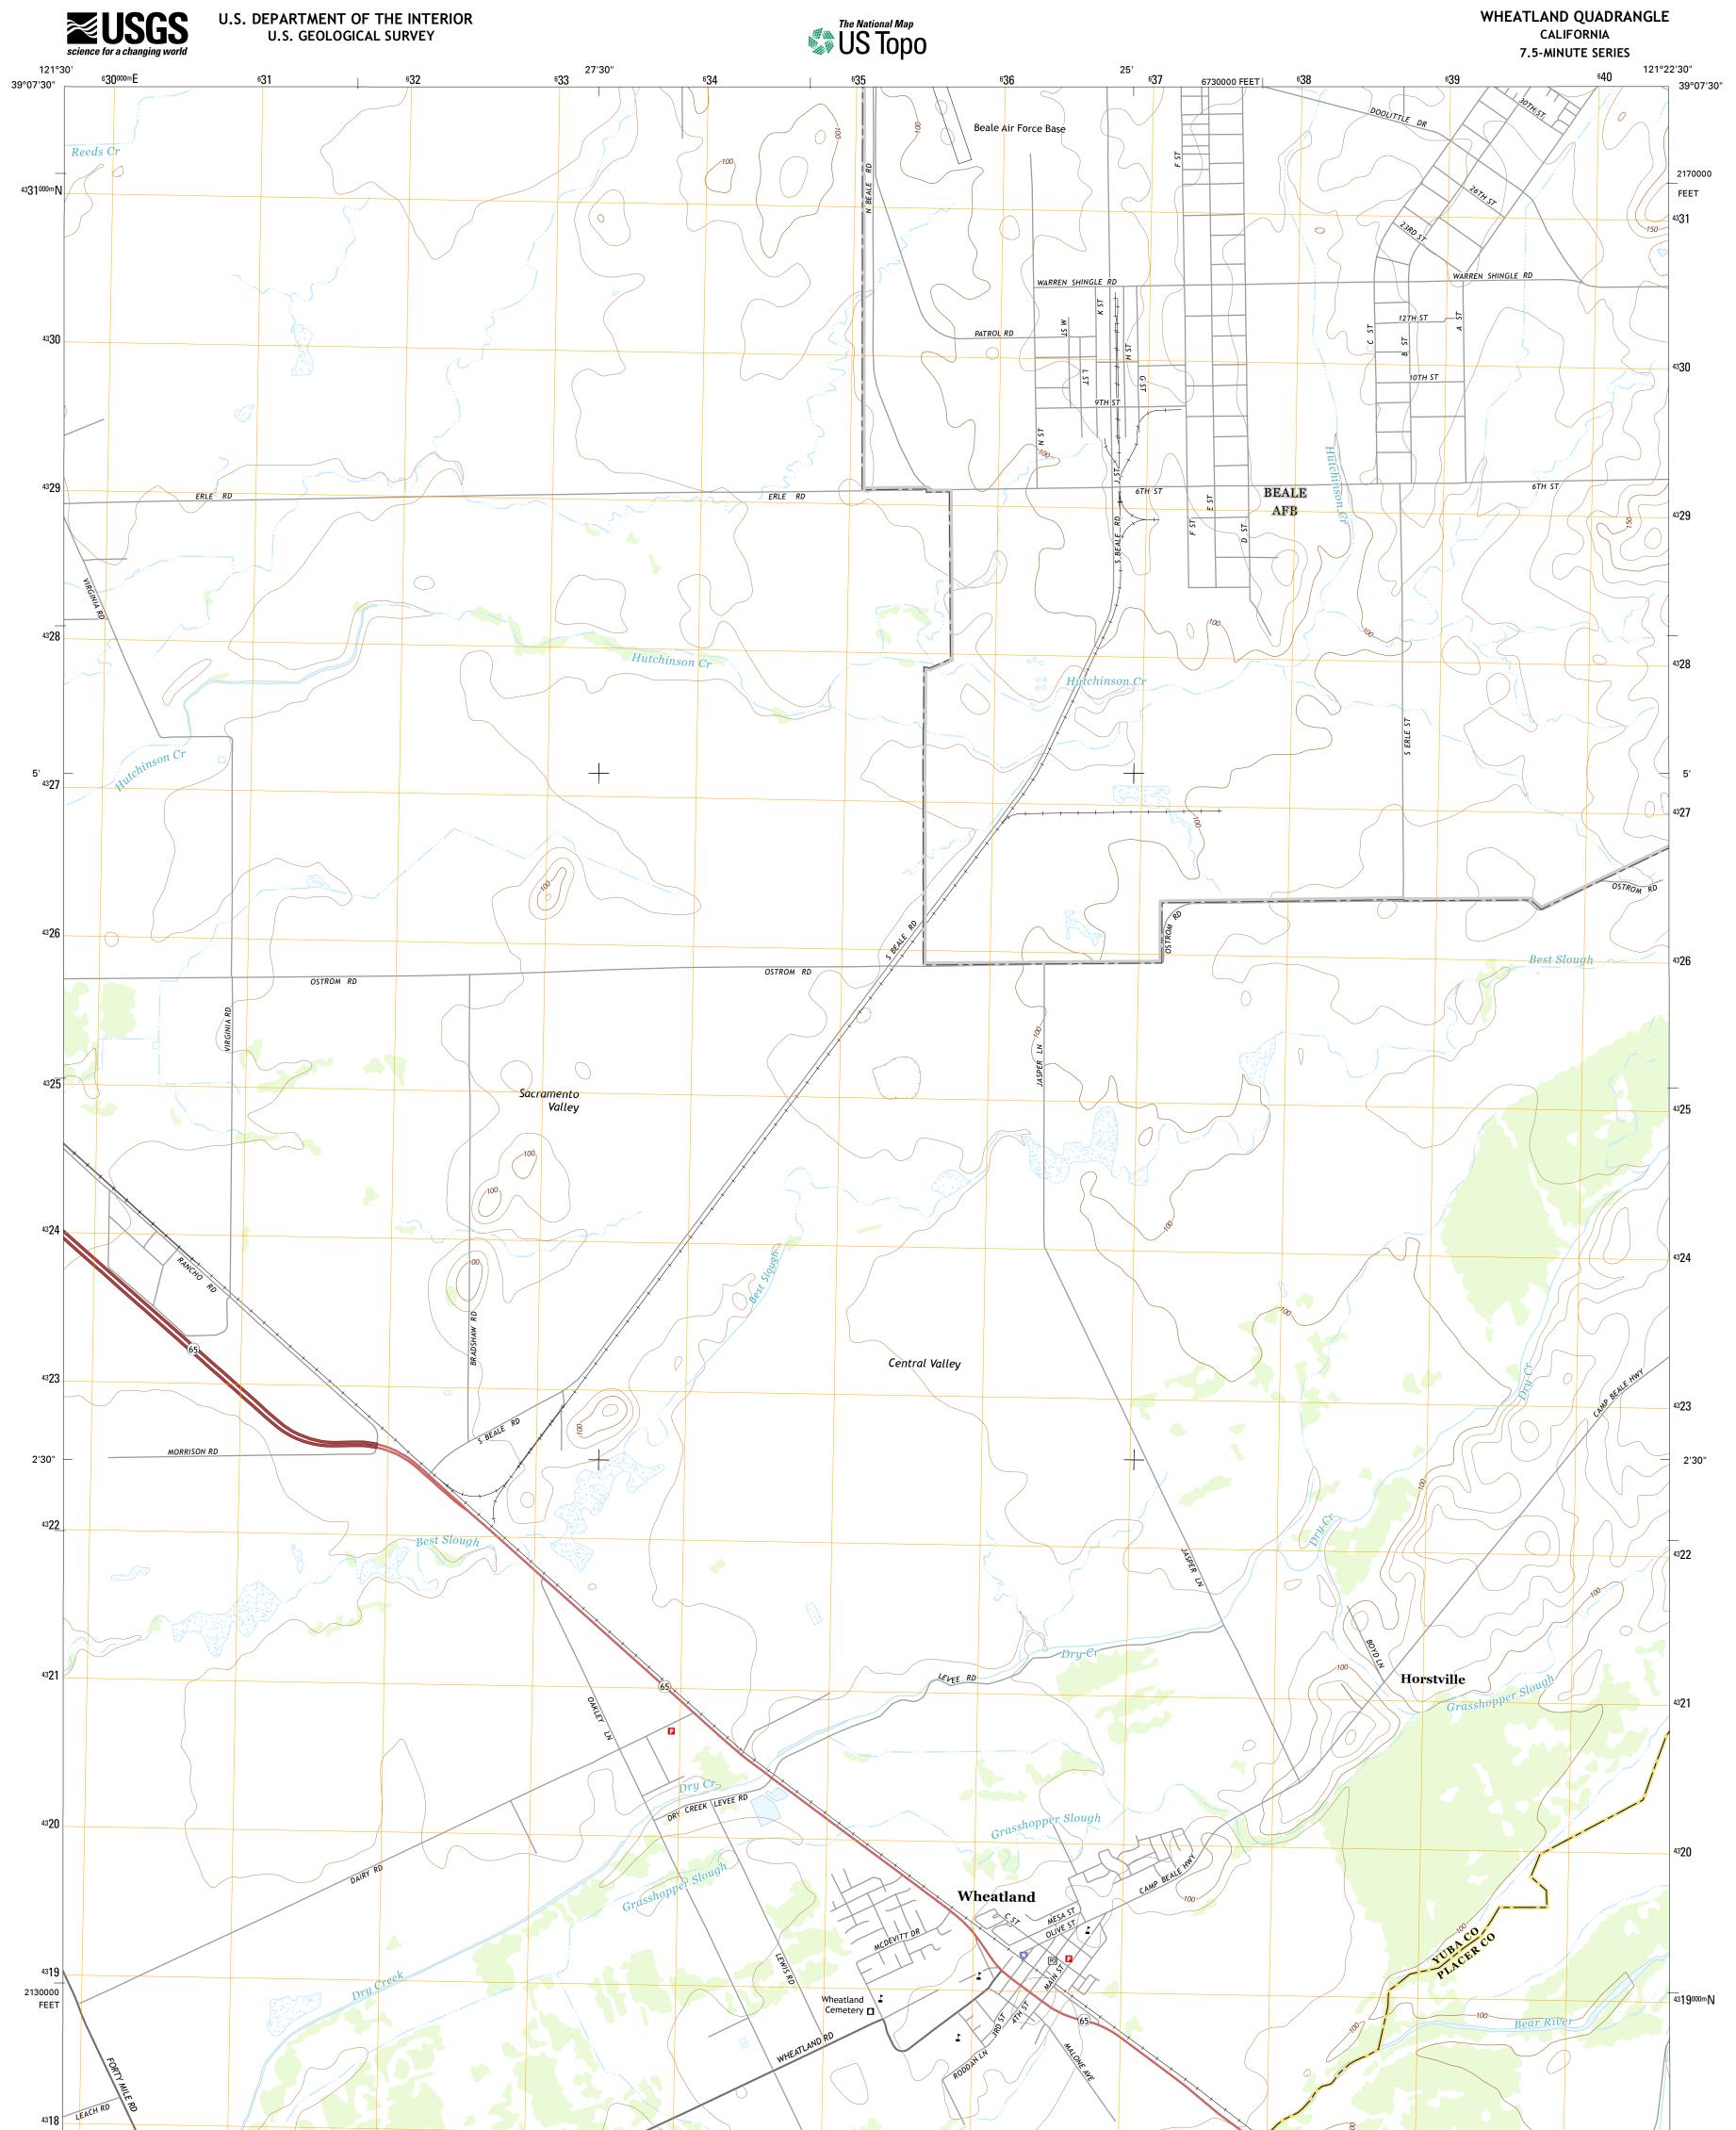

This map is not a legal document. Boundaries may be generalized for this map scale. Private lands within government reservations may not be shown. Obtain permission before entering private lands. 0° 59′ 17 MILS

UTM GRID AND 2015 MAGNETIC NORTH DECLINATION AT CENTER OF SHEET

U.S. National Grid

100,000-m Square I

FJ

Grid Zone Designation

| Imagery                     | NAIP, July 2012               |
|-----------------------------|-------------------------------|
| Roads                       | HERE, ©2013 - 2014            |
| Names                       | GNIS, 2015                    |
| HydrographyNational         | Hydrography Dataset, 2012     |
| ContoursNation              | al Elevation Dataset, 2003    |
| BoundariesMultiple sources; | see metadata file 1972 - 2015 |
| Public Land Survey System   | BLM, 2011                     |

This map was produced to conform with the National Geospatial Program US Topo Product Standard, 2011. A metadata file associated with this product is draft version 0.6.18

Ramp

🛑 Interstate Route

4WD

State Route

US Route

WHEATLAND, CA

2015