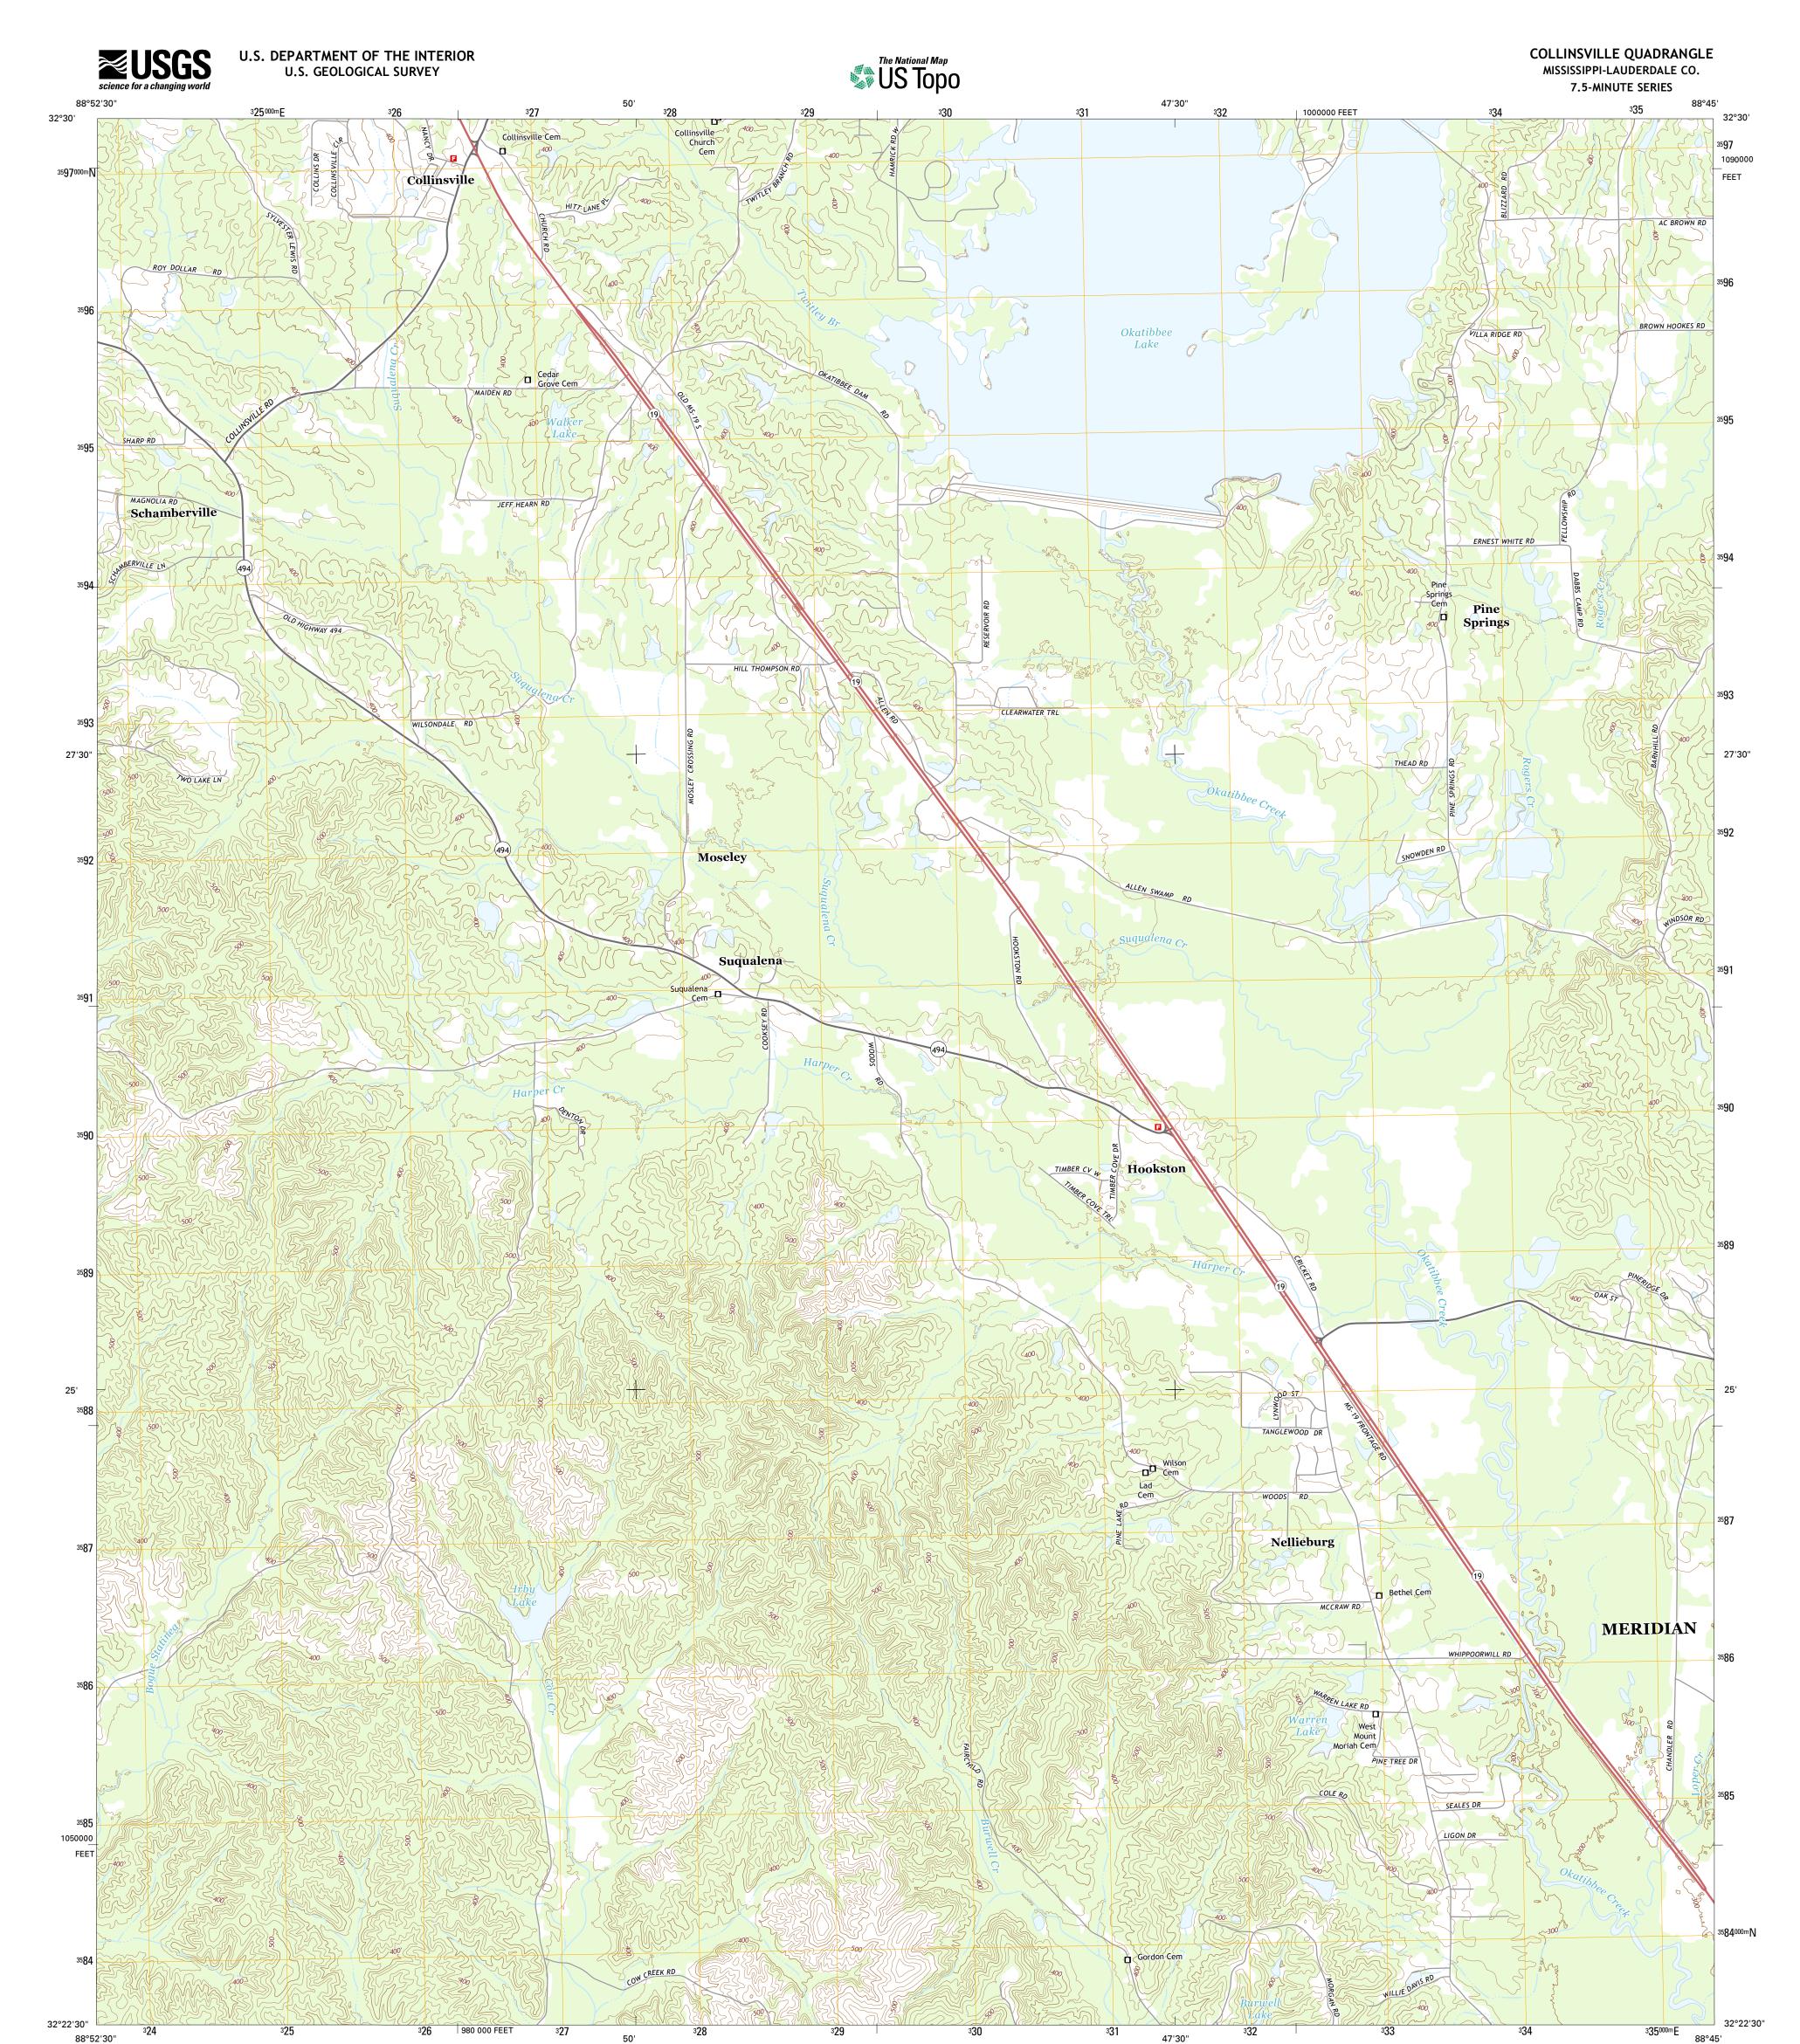

ROAD CLASSIFICATION

Local Connector 🛛 🗕

\_\_\_\_

State Route

Local Road

4WD

US Route

COLLINSVILLE, MS