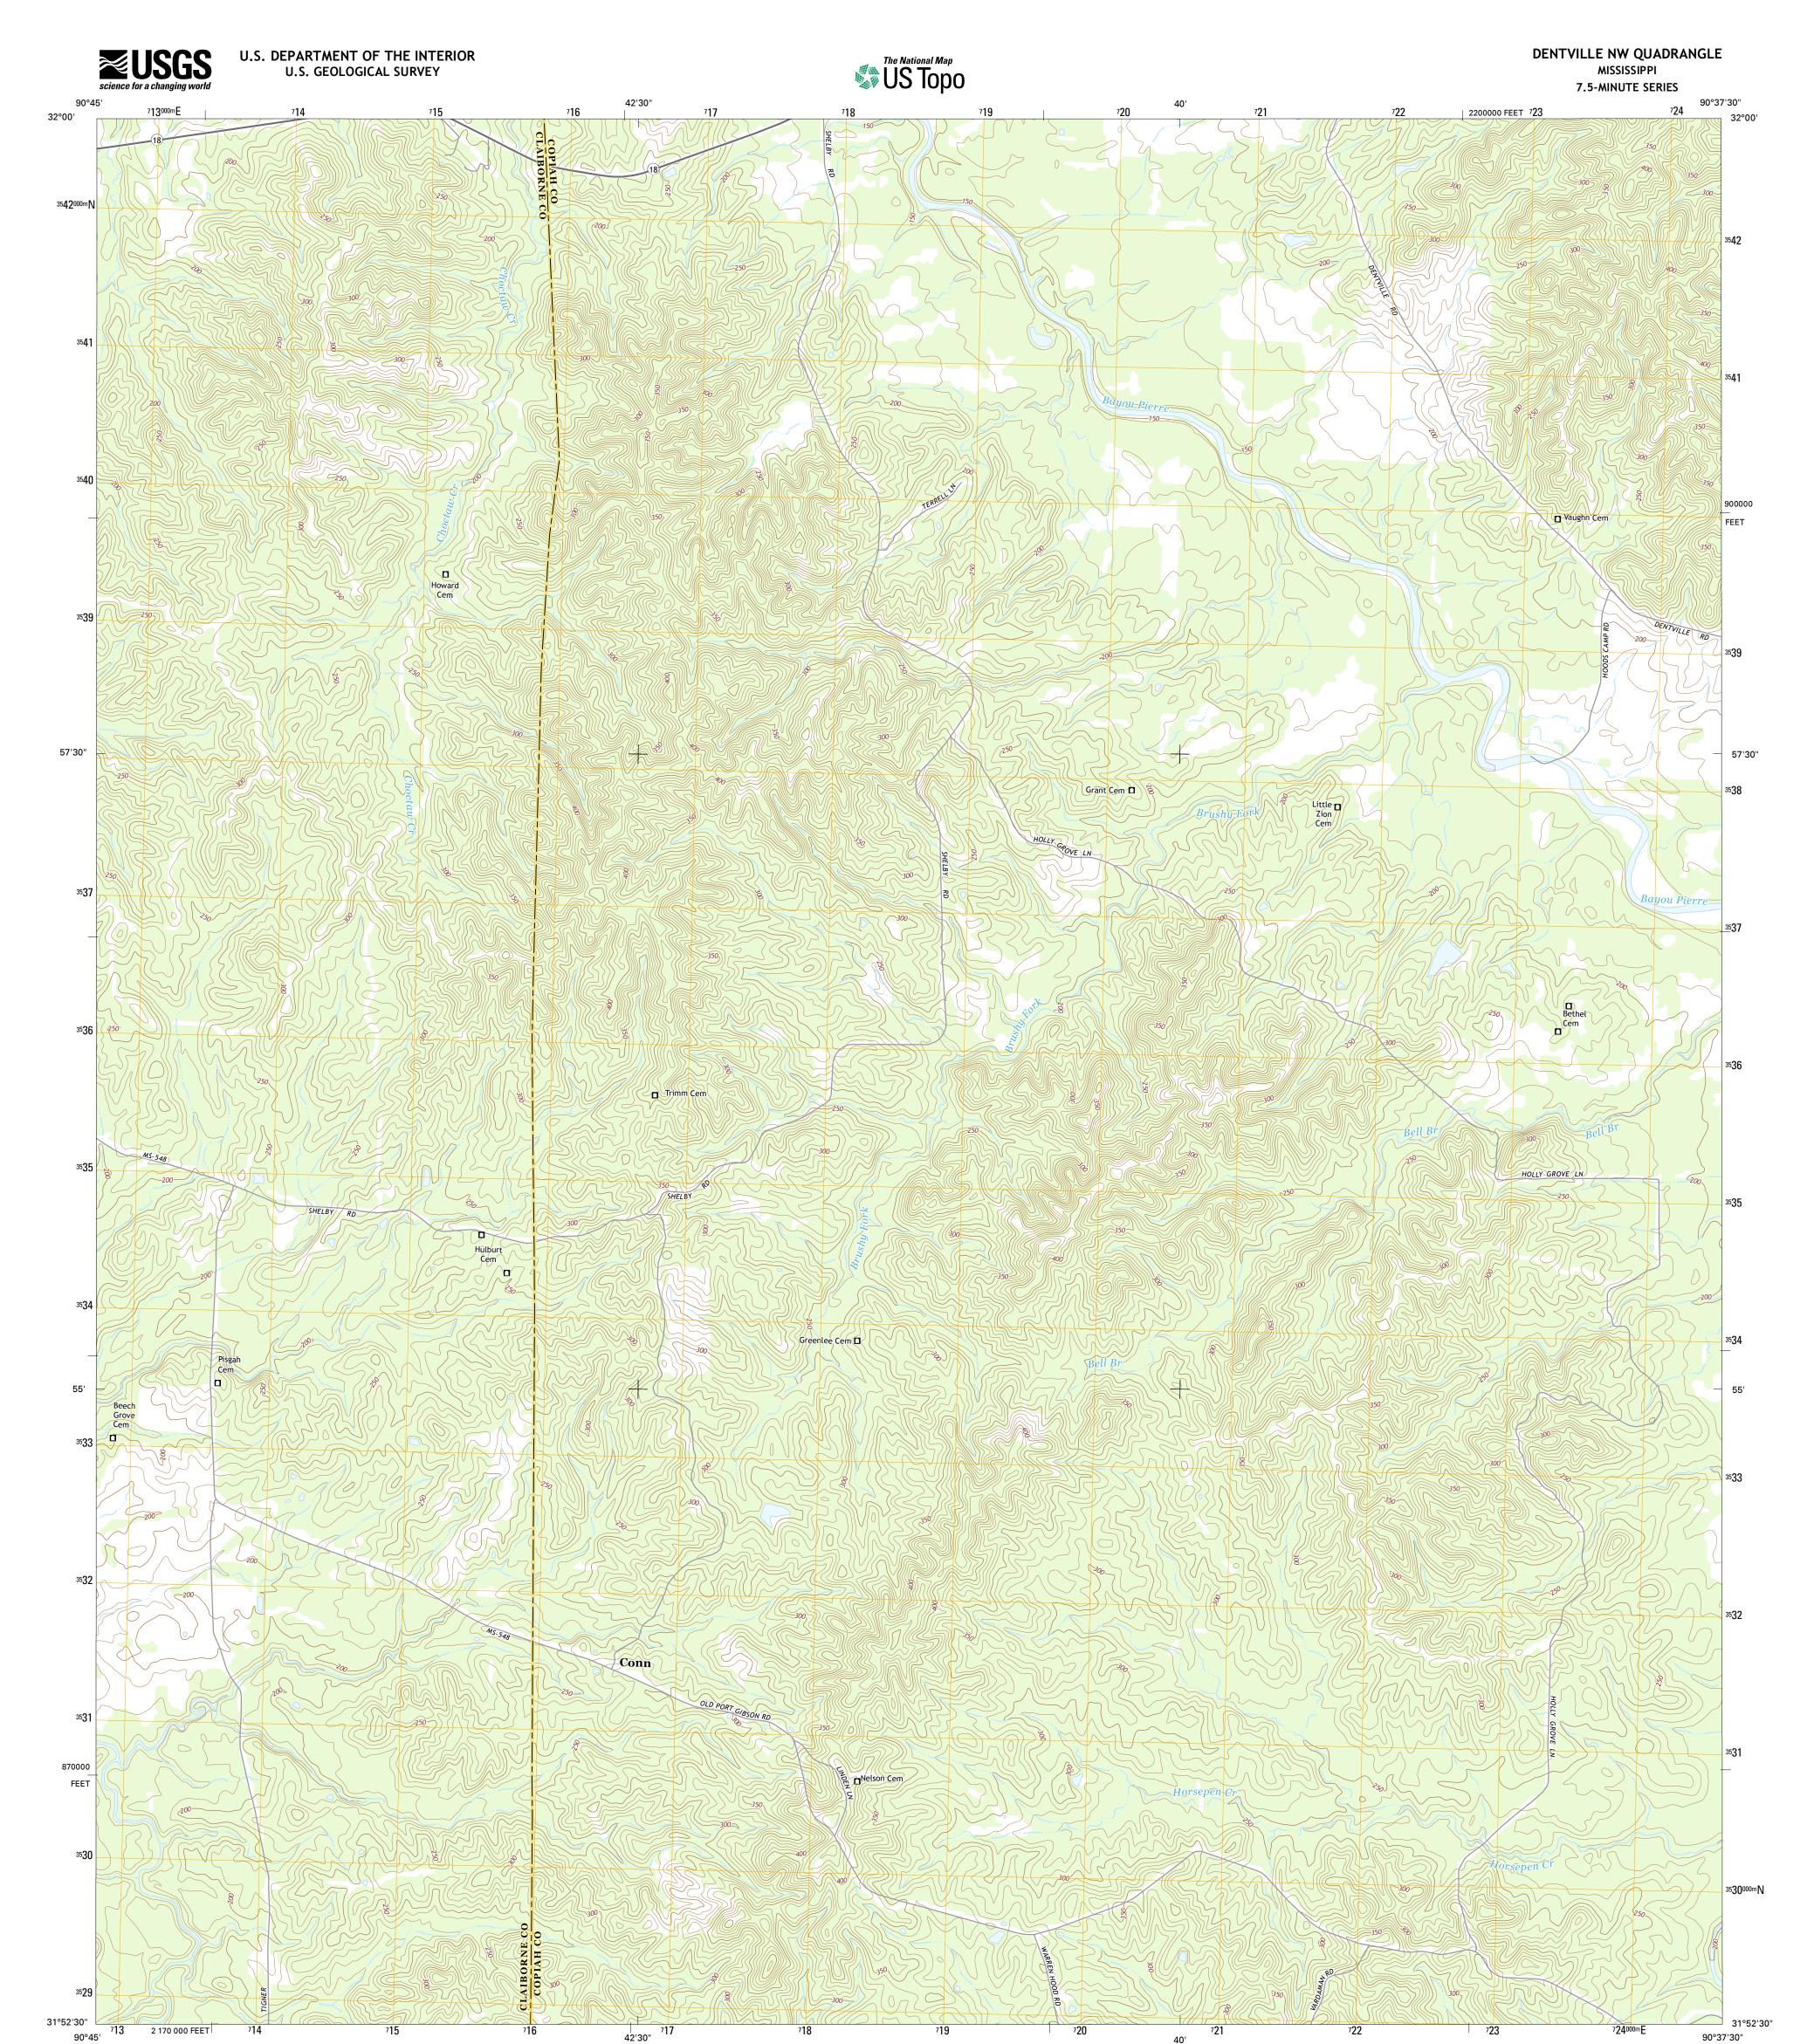

**Produced by the United States Geological Survey** North American Datum of 1983 (NAD83) World Geodetic System of 1984 (WGS84). Projection and 1 000-meter grid: Universal Transverse Mercator, Zone 15R 10 000-foot ticks: Mississippi Coordinate System of 1983 (west Zone) zone)