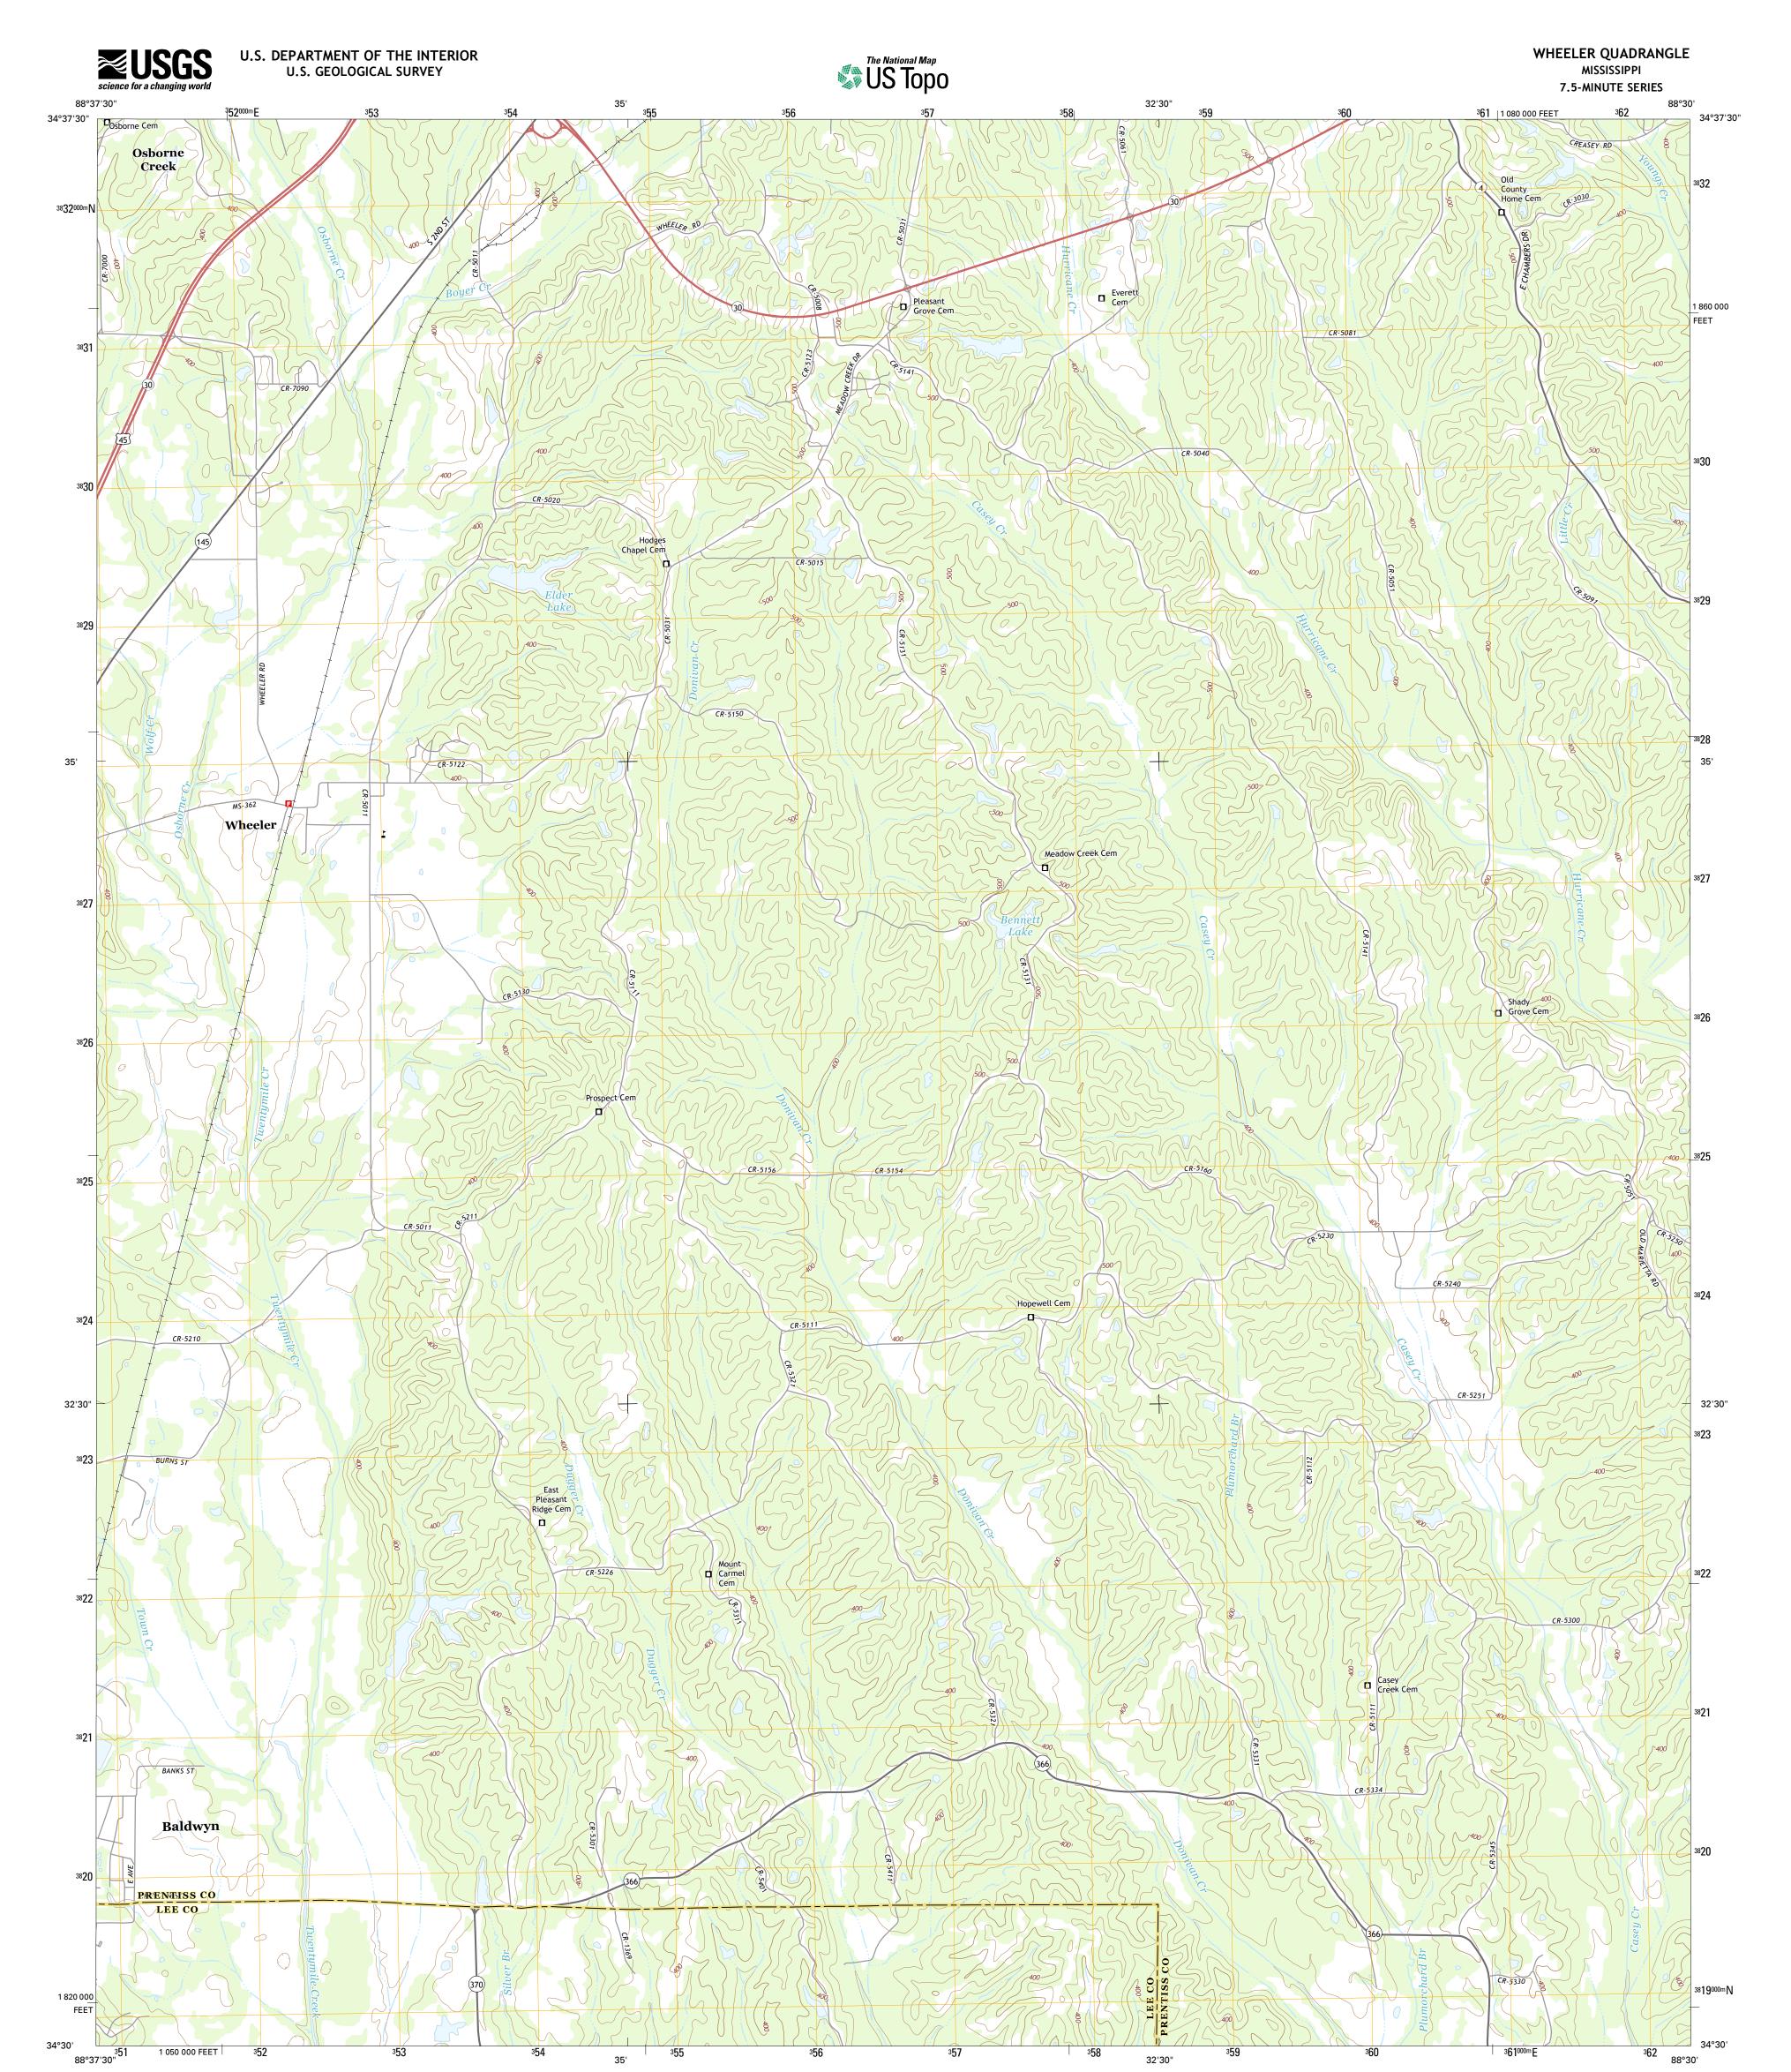

Produced by the United States Geological Survey North American Datum of 1983 (NAD83) World Geodetic System of 1984 (WGS84). Projection and 1 000-meter grid: Universal Transverse Mercator, Zone 16S 10 000-foot ticks: Mississippi Coordinate System of 1983 (east zone)

This map is not a legal document. Boundaries may be generalized for this map scale. Private lands within government reservations may not be shown. Obtain permission before entering private lands.

| ImageryNAIP, July                                  | 2014 |
|----------------------------------------------------|------|
| Roads HERE, ©2013 -                                | 2014 |
| NamesGNIS,                                         | 2015 |
| HydrographyNational Hydrography Dataset,           | 2014 |
| ContoursNational Elevation Dataset,                | 2008 |
| BoundariesMultiple sources; see metadata file 1972 | 2015 |
| Public Land Survey SystemBLM,                      | 2015 |

ROAD CLASSIFICATION Expressway Local Connector 🗕 Local Road Secondary Hwy 🗕 \_\_\_\_ 4WD US Route State Route 🛑 Interstate Route

WHEELER, MS

2015

Ramp

NSN. 7643016375547