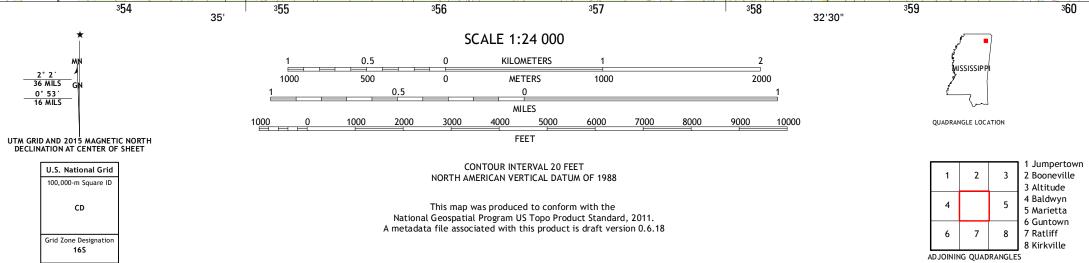

Produced by the United States Geological Survey North American Datum of 1983 (NAD83) World Geodetic System of 1984 (WGS84). Projection and 1 000-meter grid: Universal Transverse Mercator, Zone 16S 10 000-foot ticks: Mississippi Coordinate System of 1983 (east zone)

This map is not a legal document. Boundaries may be generalized for this map scale. Private lands within government reservations may not be shown. Obtain permission before entering private lands.

| ImageryNAIP, July                                  | 2014 |
|----------------------------------------------------|------|
| Roads HERE, ©2013 -                                | 2014 |
| NamesGNIS,                                         | 2015 |
| HydrographyNational Hydrography Dataset,           | 2014 |
| ContoursNational Elevation Dataset,                | 2008 |
| BoundariesMultiple sources; see metadata file 1972 | 2015 |
| Public Land Survey SystemBLM,                      | 2015 |

ROAD CLASSIFICATION Expressway Local Connector 🗕 Local Road Secondary Hwy 🗕 \_\_\_\_ 4WD US Route State Route 🛑 Interstate Route

WHEELER, MS

2015

Ramp

NSN. 7643016375547