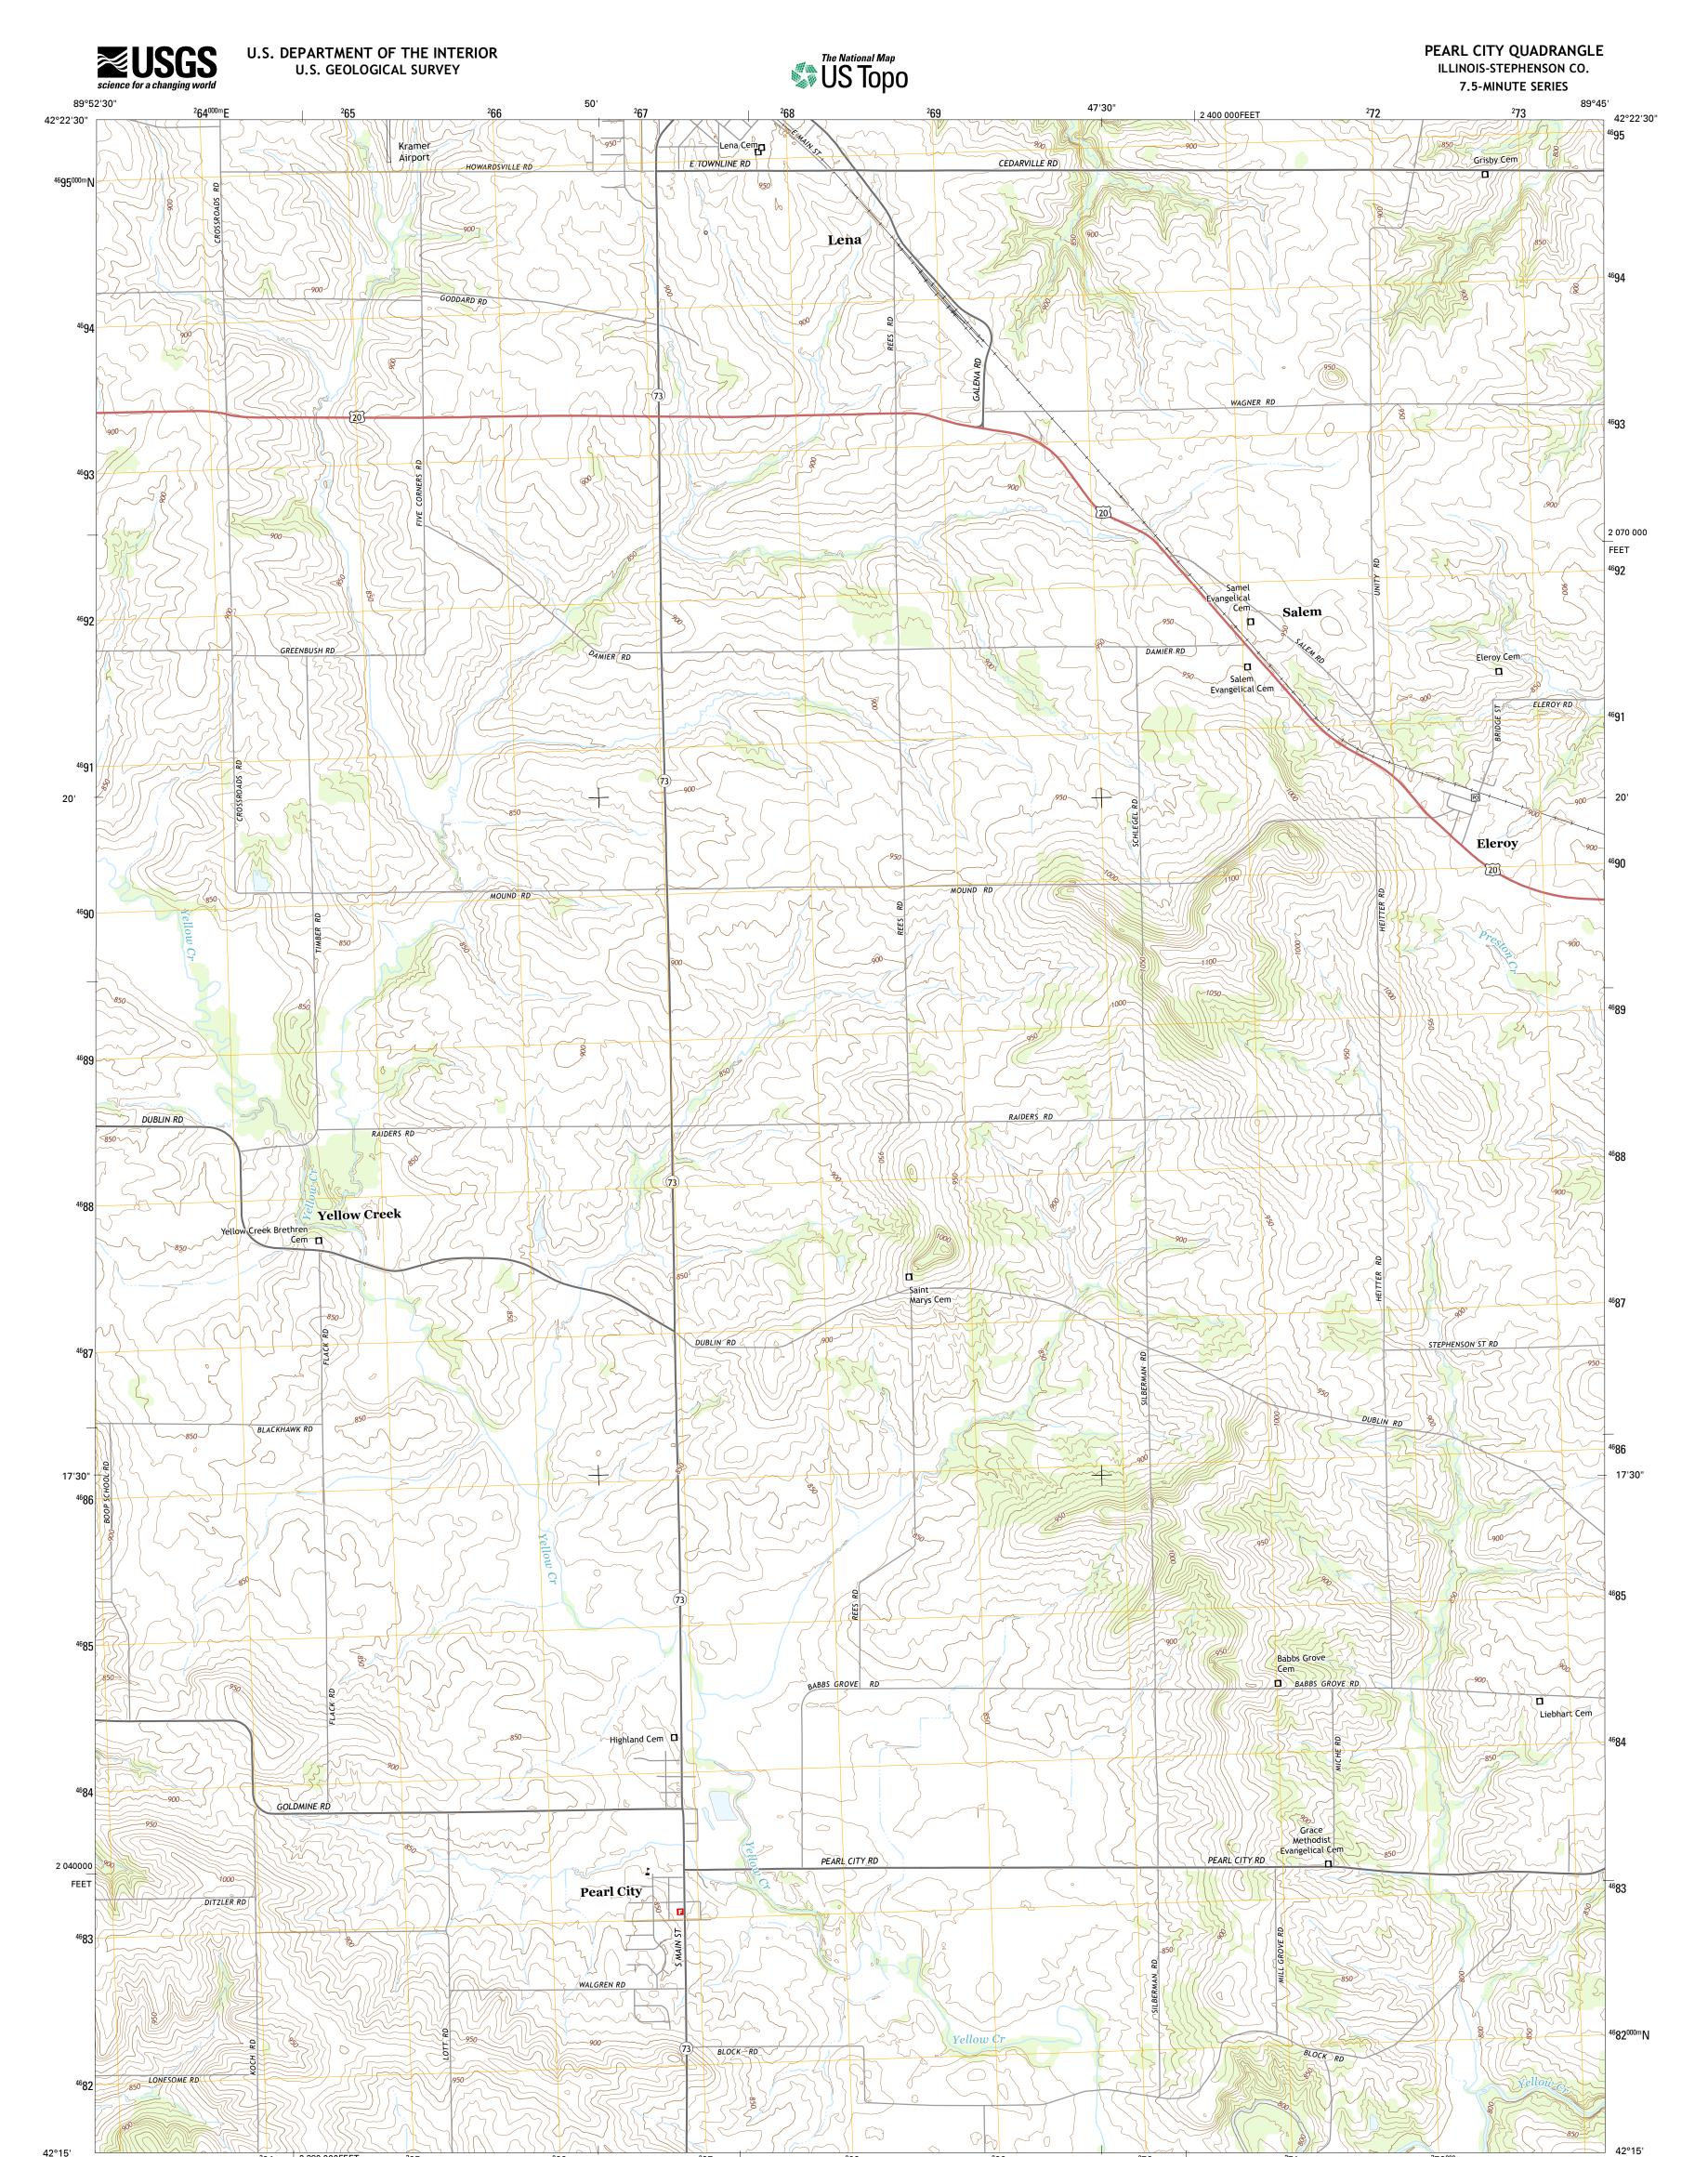

42°15'

## 89°52'30"

<sup>2</sup>64 2 380 000FEET

<sup>2</sup>65

2° 4′ 37 MILS G

U.S. National Grid

100,000-m Square ID

BM

Grid Zone Designatio 16T

<u>1° 54′</u> 34 MILS

This map is not a legal document. Boundaries may be generalized for this map scale. Private lands within government reservations may not be shown. Obtain permission before entering private lands.