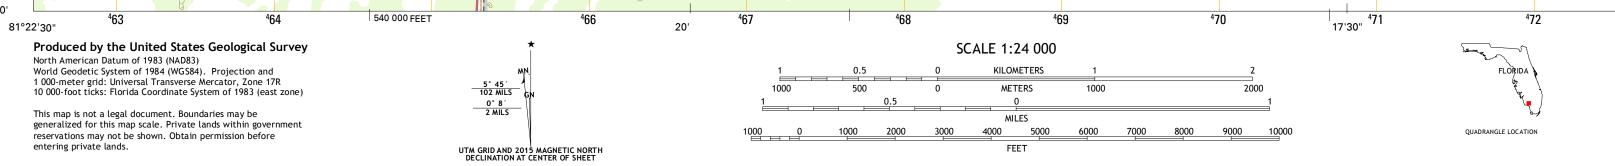

U.S. National Grid

100,000-m Square ID

MJ

Grid Zone Designatio 17R

| ImageryNAIP,                             | October     | 2013 |
|------------------------------------------|-------------|------|
| Roads HERE,                              | ©2013 -     | 2014 |
| Names                                    | GNIS,       | 2015 |
| HydrographyNational Hydrography          | Dataset,    | 2013 |
| ContoursNational Elevation               | Dataset,    | 2012 |
| BoundariesMultiple sources; see metadata | file 1972 - | 2015 |
| Public Land Survey System                | BLM,        | 2015 |

26°00'

ROAD CLASSIFICATION Local Connector Expressway Local Road Secondary Hwy 🗕 \_\_\_\_\_ \_ Ramp 4WD \_ US Route State Route Interstate Route

DEEP LAKE, FL

2015

473

474<sup>000m</sup>E

26°00'

81°15'