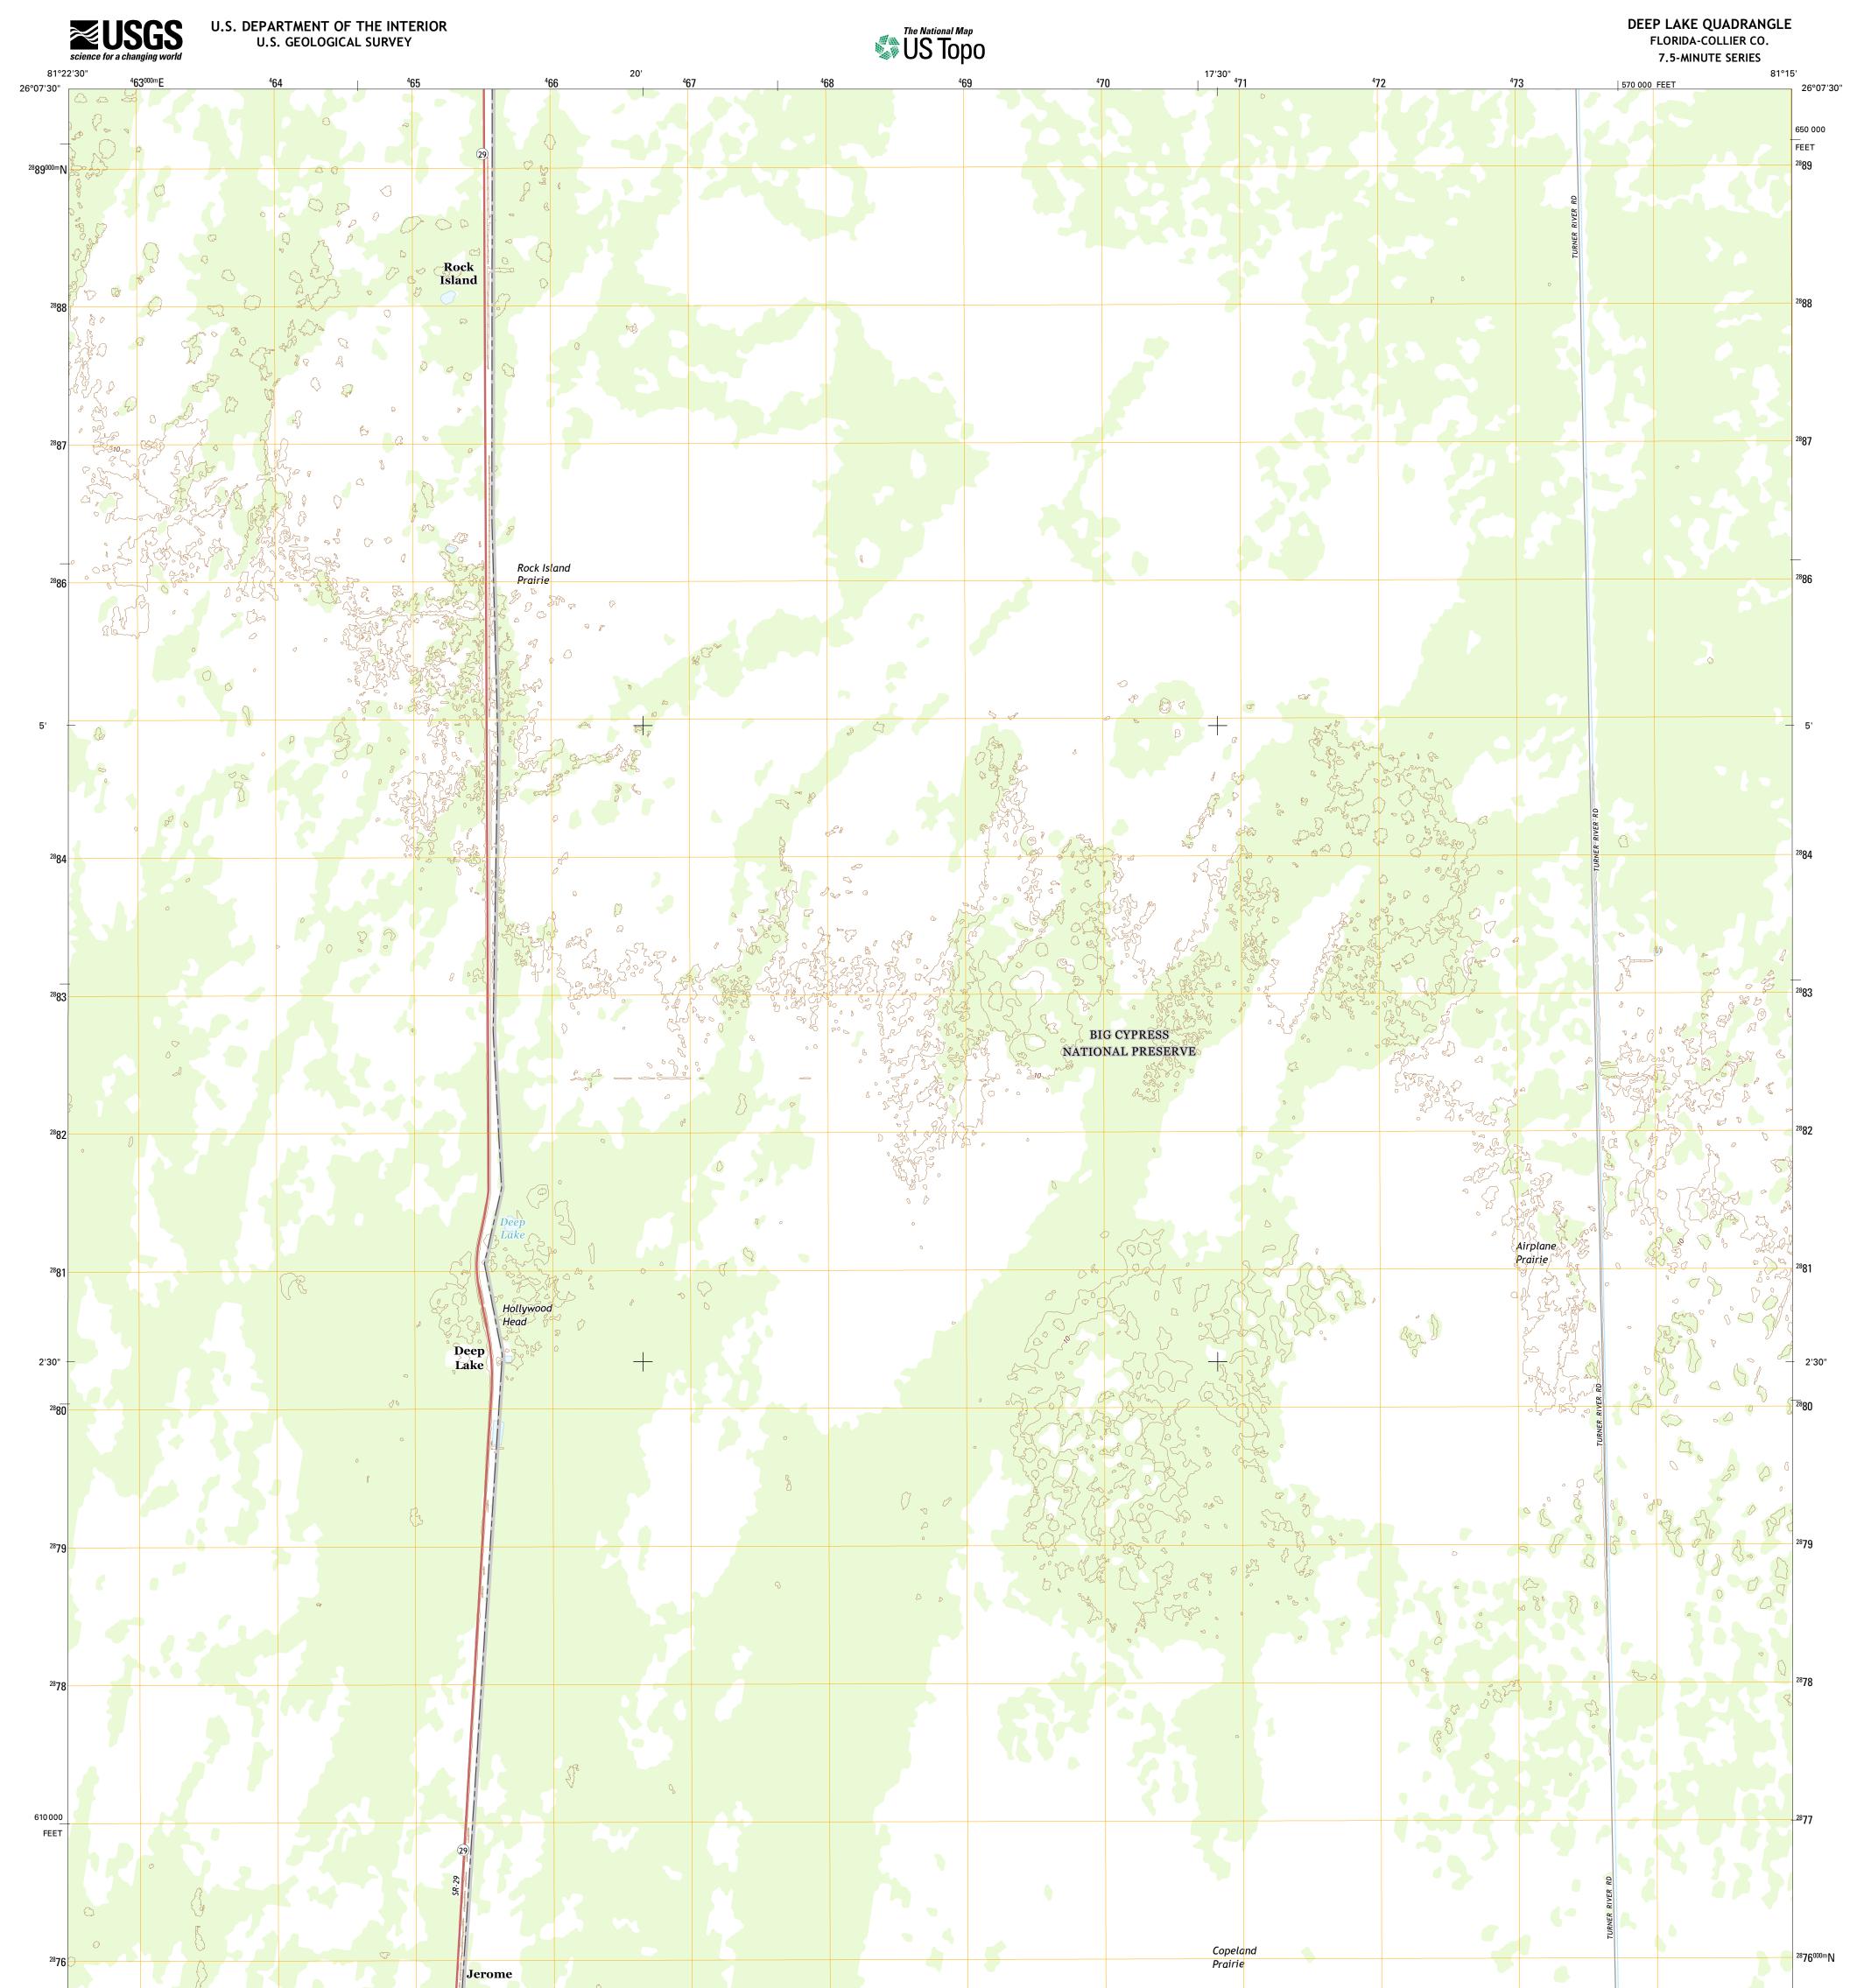

26°00'

ROAD CLASSIFICATION Local Connector Expressway Local Road Secondary Hwy 🗕 \_\_\_\_\_ \_ Ramp 4WD \_ US Route State Route Interstate Route

DEEP LAKE, FL

2015

473

474<sup>000m</sup>E

26°00'

81°15'