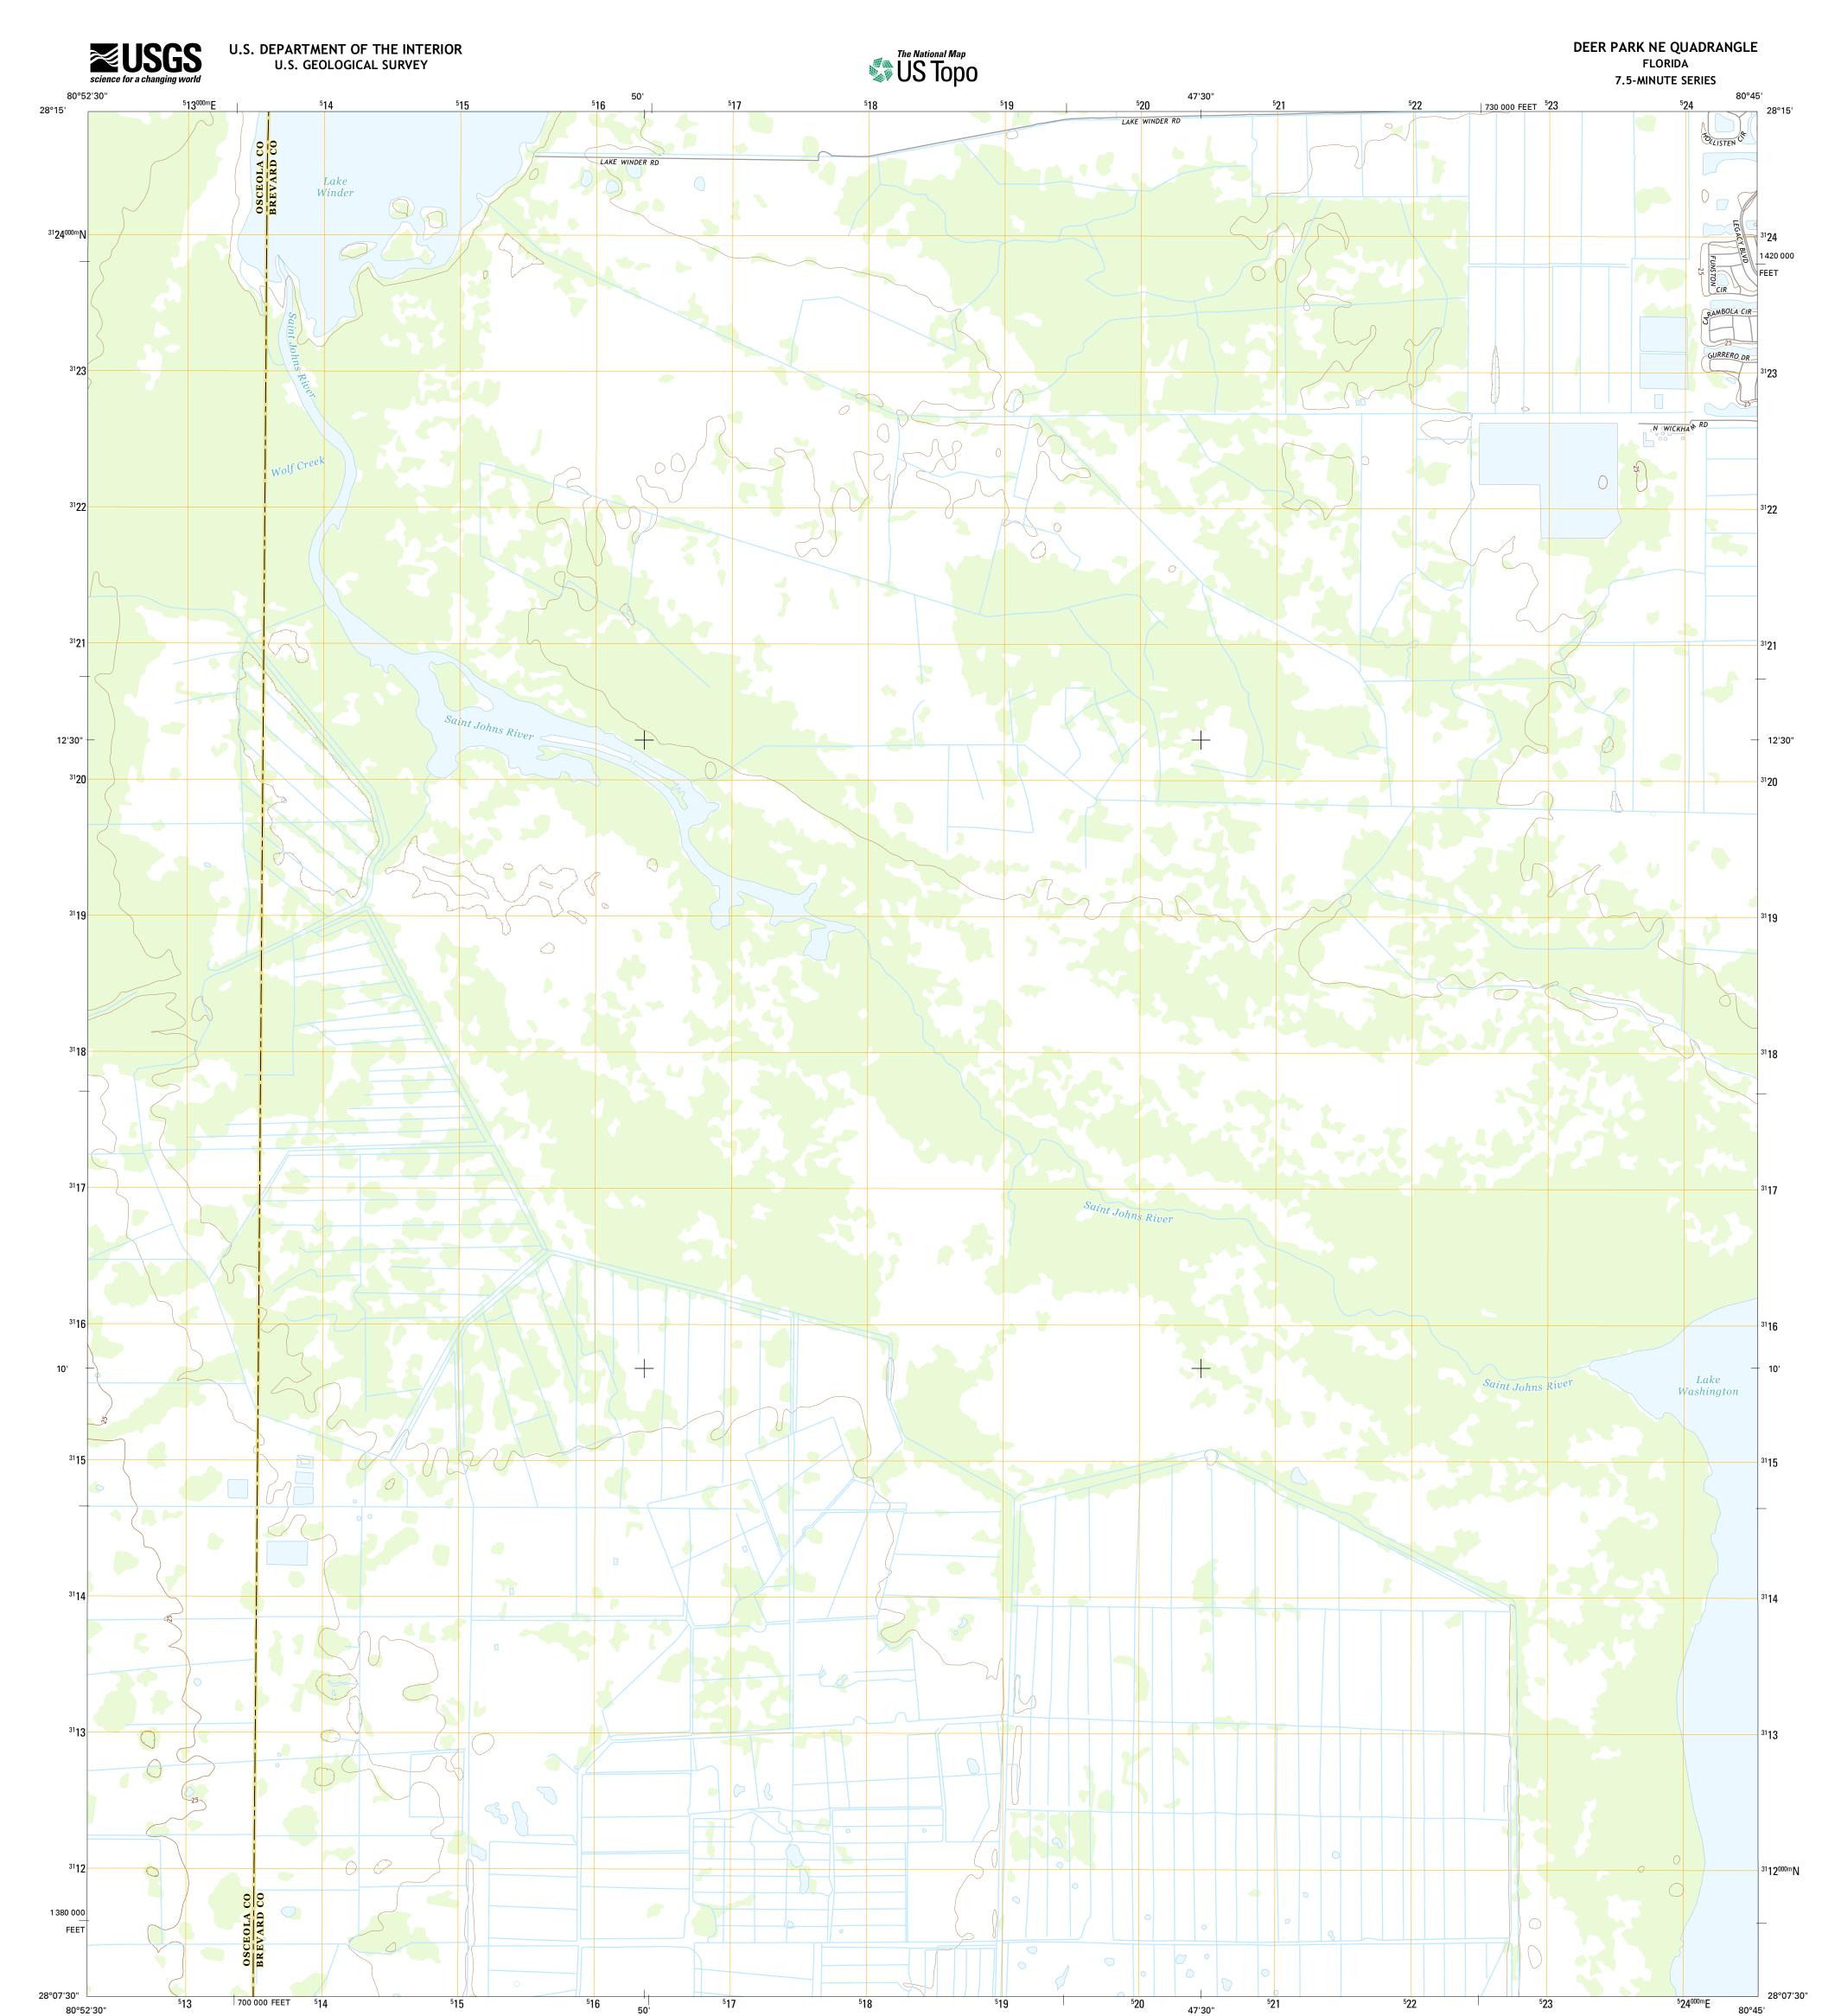

Produced by the United States Geological Survey North American Datum of 1983 (NAD83) World Geodetic System of 1984 (WGS84). Projection and 1 000-meter grid: Universal Transverse Mercator, Zone 17R 10 000-foot ticks: Florida Coordinate System of 1983 (east zone)

This map is not a legal document. Boundaries may be generalized for this map scale. Private lands within government reservations may not be shown. Obtain permission before entering private lands.

| ImageryNAI                               | P, May      | 2013 |
|------------------------------------------|-------------|------|
| Roads HERE,                              | ©2013 -     | 2014 |
| Names                                    | .GNIS,      | 2015 |
| HydrographyNational Hydrography          | Dataset,    | 2013 |
| Contours Rational Elevation              | Dataset,    | 2011 |
| BoundariesMultiple sources; see metadata | file 1972 - | 2015 |
| Public Land Survey System                | BLM,        | 2015 |