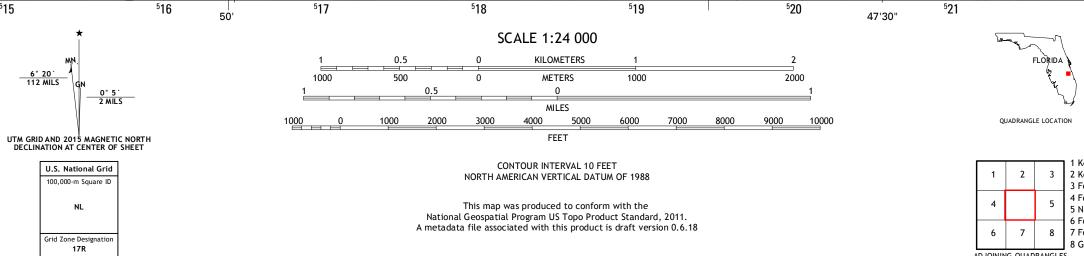

513 700 000 FEET 514 515

**Produced by the United States Geological Survey** North American Datum of 1983 (NAD83) World Geodetic System of 1984 (WGS84). Projection and 1 000-meter grid: Universal Transverse Mercator, Zone 17R 10 000-foot ticks: Florida Coordinate System of 1983 (east zone)

| 2013 |
|------|
| 2014 |
| 2015 |
| 2013 |
| 1999 |
| 2015 |
| 2015 |
|      |

 Expressway
 Local Connector

 Secondary Hwy
 Local Road

 Ramp
 4WD

 Interstate Route
 US Route

 State Route

<sup>5</sup>24<sup>000m</sup>E