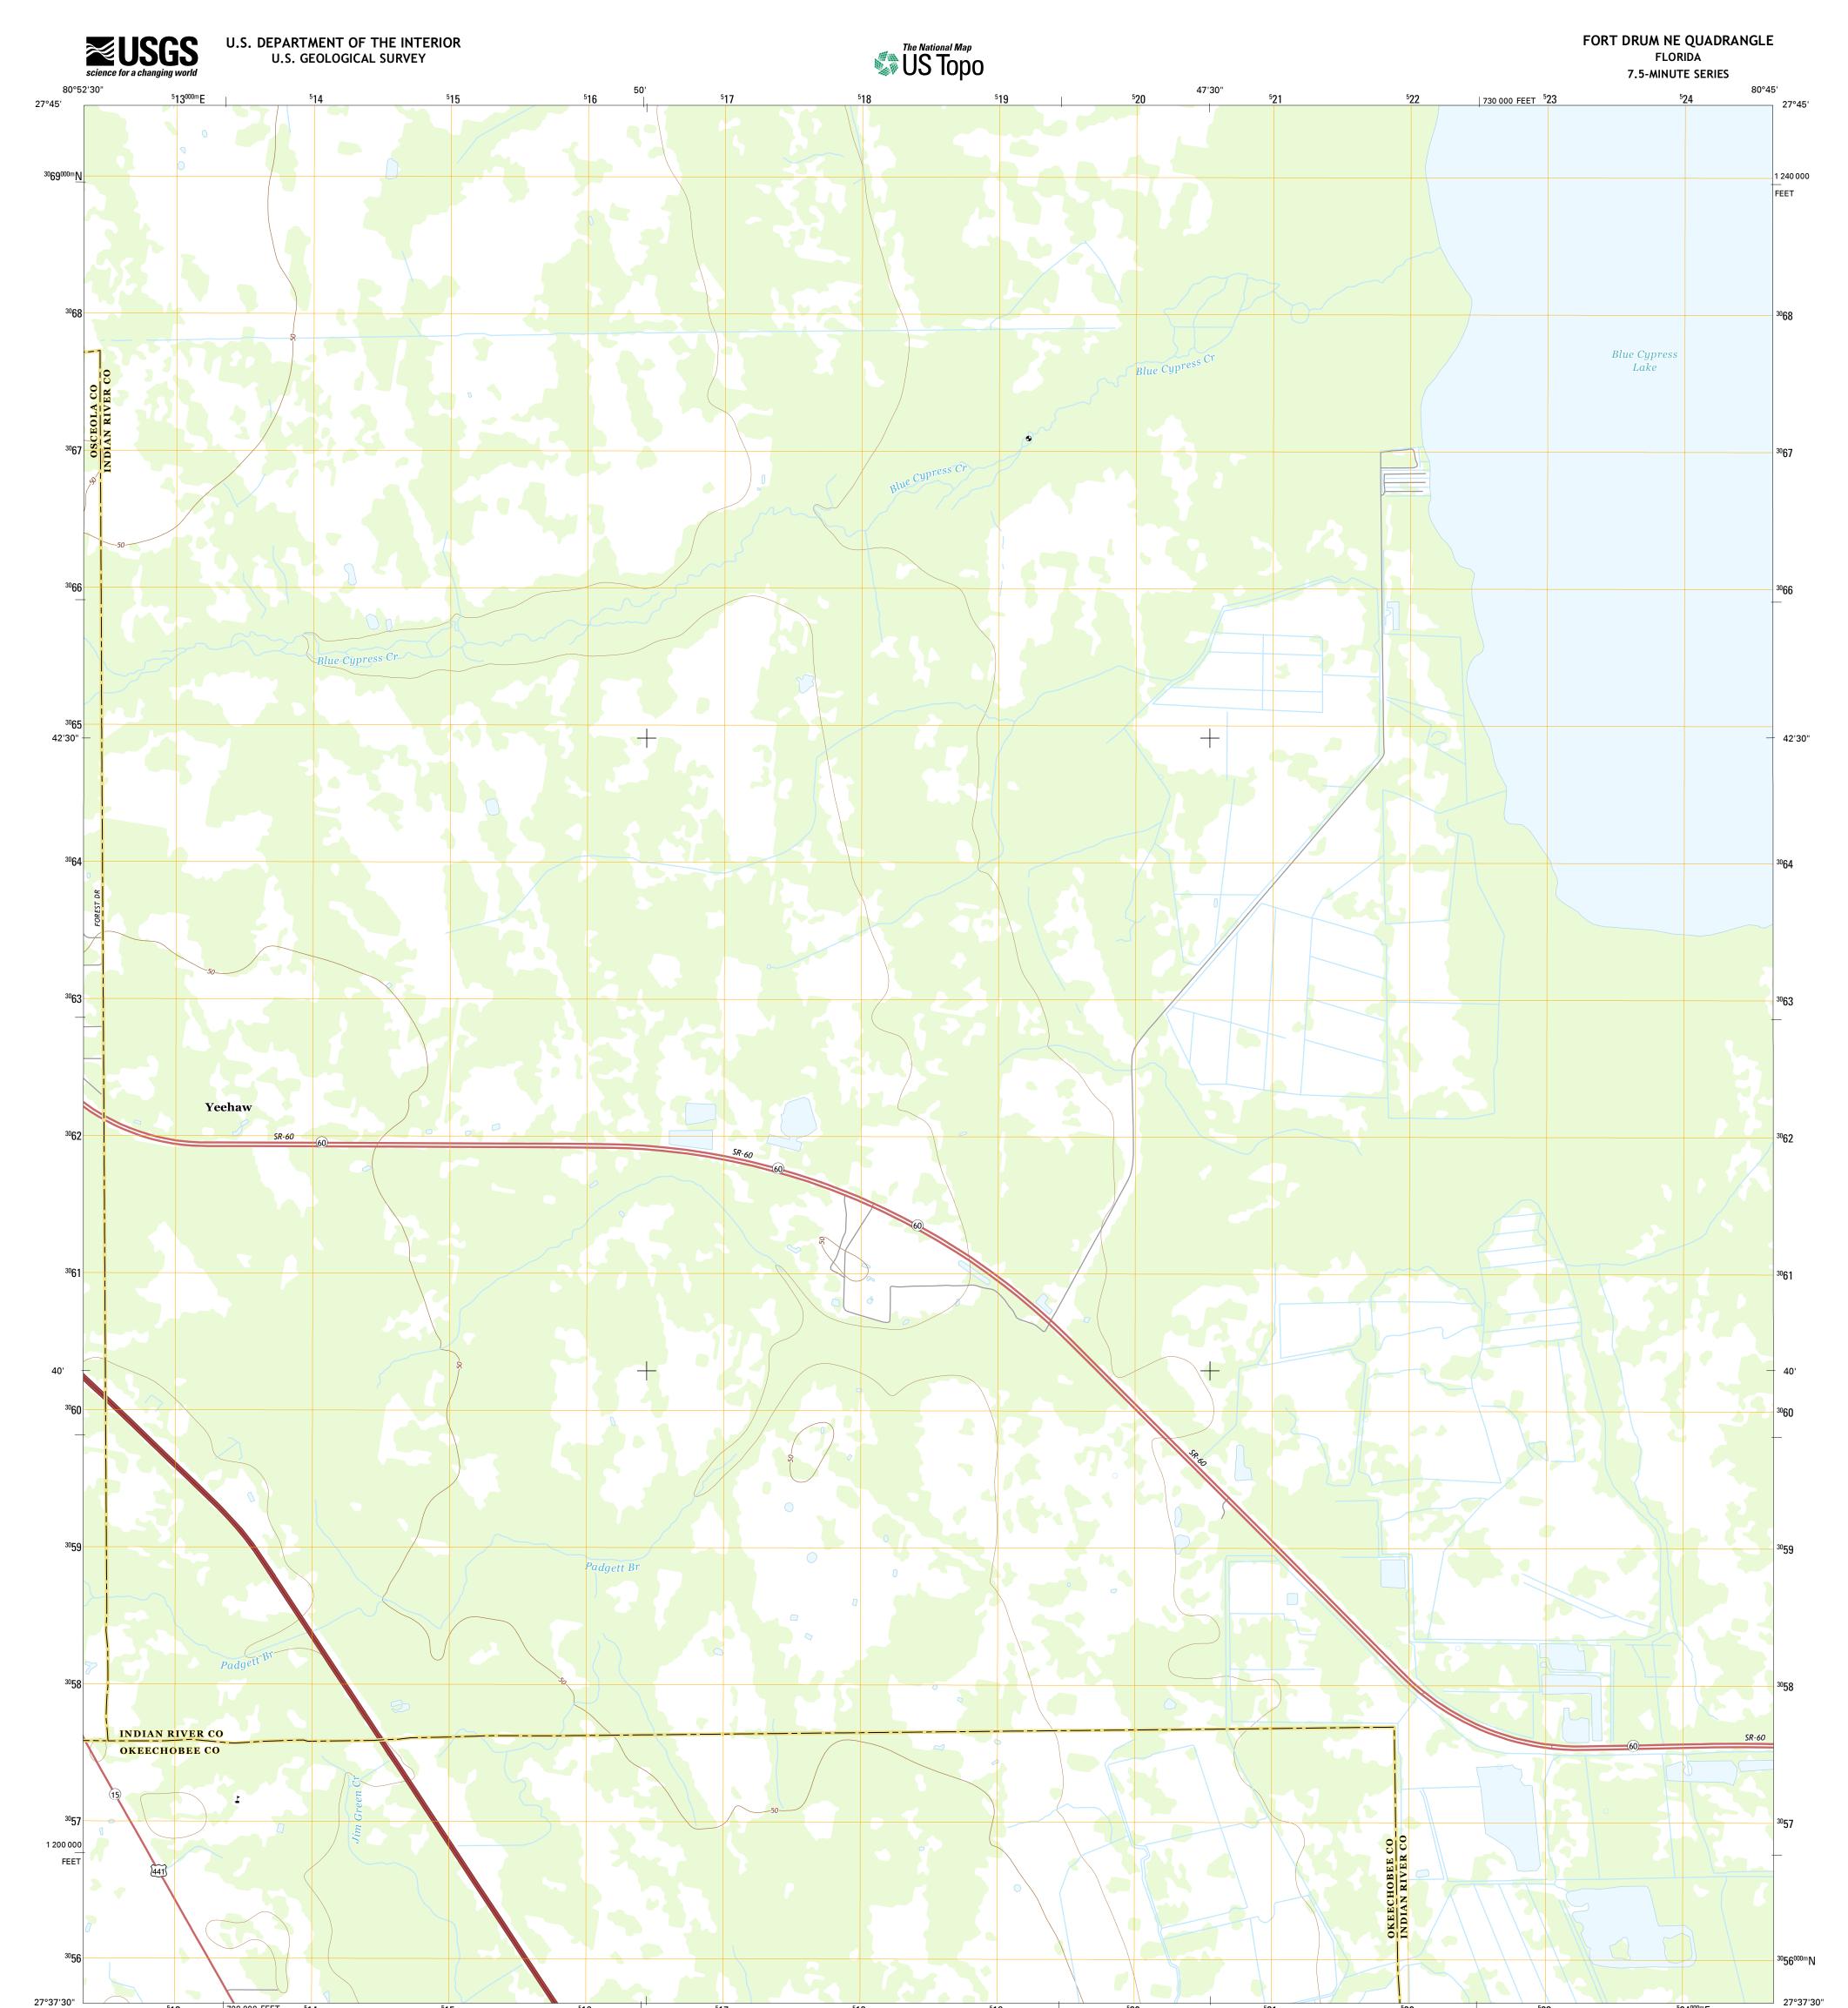

513 700 000 FEET 514 515

**Produced by the United States Geological Survey** North American Datum of 1983 (NAD83) World Geodetic System of 1984 (WGS84). Projection and 1 000-meter grid: Universal Transverse Mercator, Zone 17R 10 000-foot ticks: Florida Coordinate System of 1983 (east zone)

80°52'30"

This map is not a legal document. Boundaries may be generalized for this map scale. Private lands within government reservations may not be shown. Obtain permission before entering private lands.