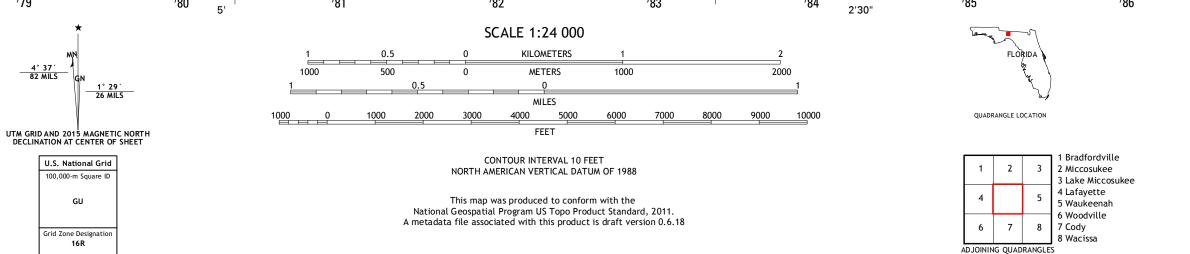

Produced by the United States Geological Survey North American Datum of 1983 (NAD83) World Geodetic System of 1984 (WGS84). Projection and 1 000-meter grid: Universal Transverse Mercator, Zone 16R 10 000-foot ticks: Florida Coordinate System of 1983 (north zone)

NSN. 7643016360791 NGA REF NO. USGSX24K26148

ROAD CLASSIFICATION

\_\_\_\_\_

\_\_\_\_

Local Connector

\_\_\_\_

State Route

Local Road

4WD

US Route

LLOYD, FL

2015

Expressway

Ramp

Secondary Hwy

🛑 Interstate Route