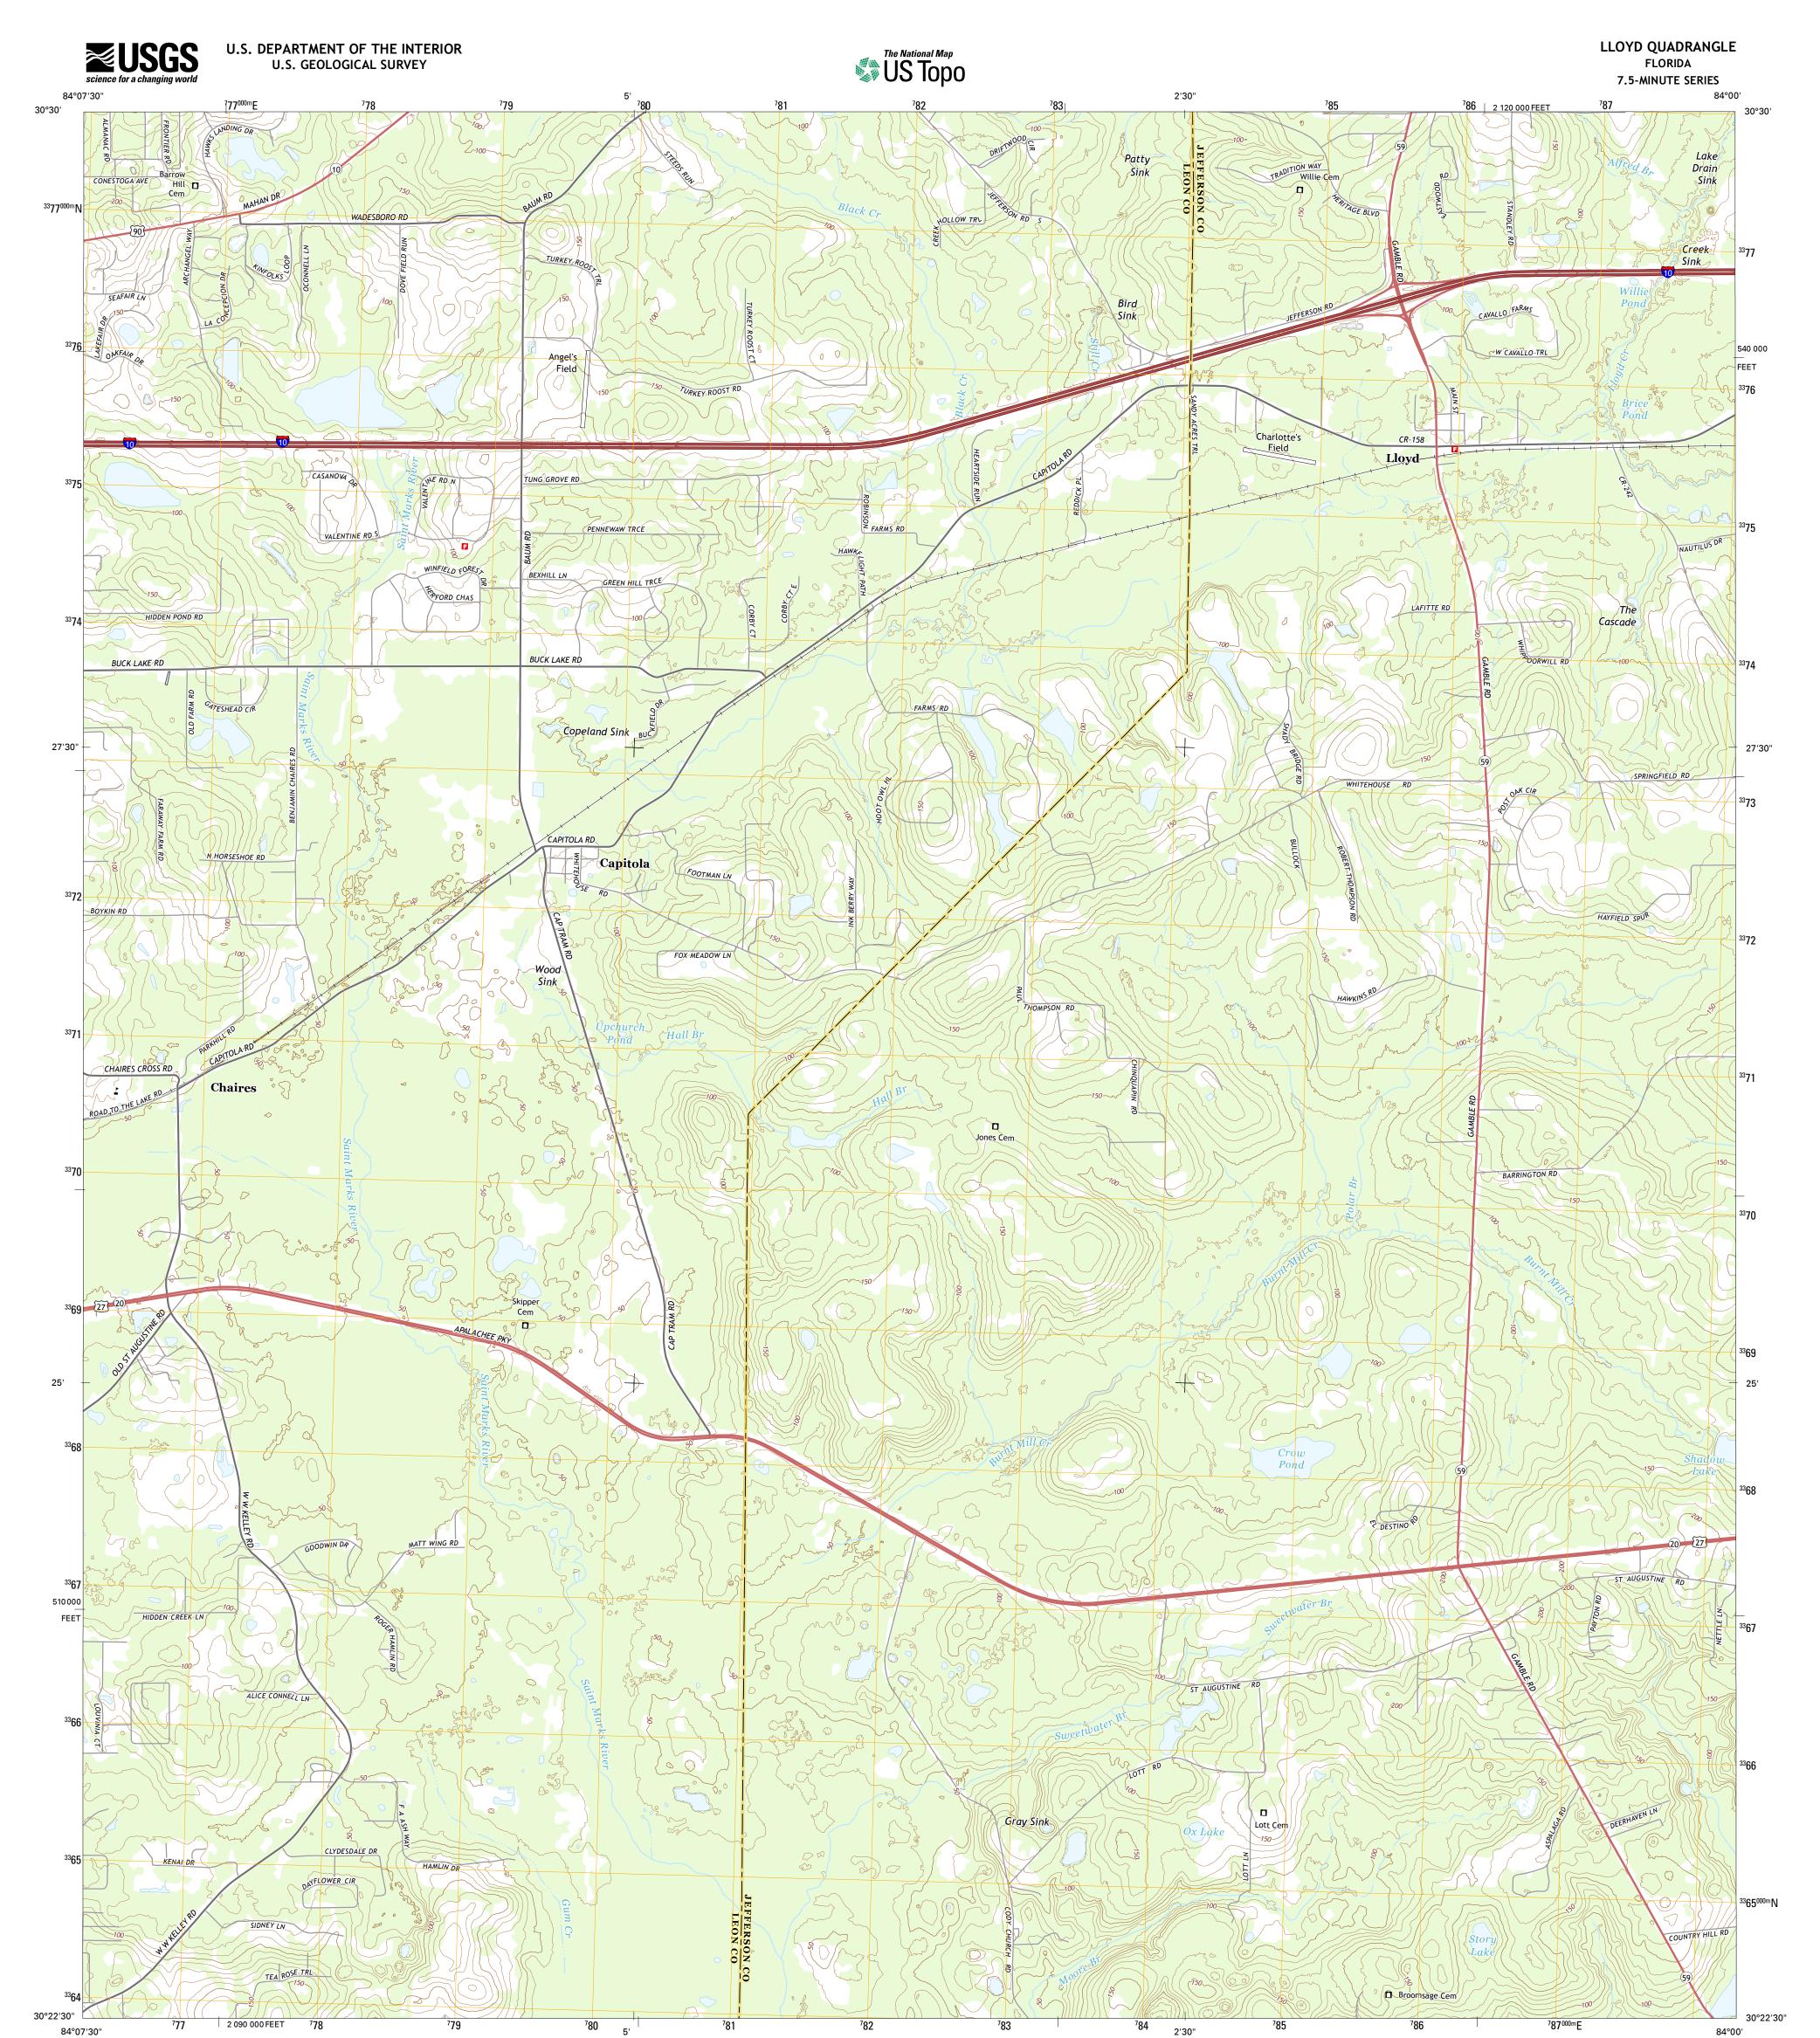

Produced by the United States Geological Survey North American Datum of 1983 (NAD83) World Geodetic System of 1984 (WGS84). Projection and 1 000-meter grid: Universal Transverse Mercator, Zone 16R 10 000-foot ticks: Florida Coordinate System of 1983 (north zone)

This map is not a legal document. Boundaries may be generalized for this map scale. Private lands within government reservations may not be shown. Obtain permission before entering private lands.

| ImageryNAIP,                            | September   | 2013 |
|-----------------------------------------|-------------|------|
| Roads HERE                              | , ©2013 - 1 | 2014 |
| Names                                   | GNIS,       | 2015 |
| HydrographyNational Hydrograph          |             |      |
| ContoursNational Elevation              | ,           |      |
| BoundariesMultiple sources; see metadat |             |      |
| Public Land Survey System               | BLM,        | 2015 |