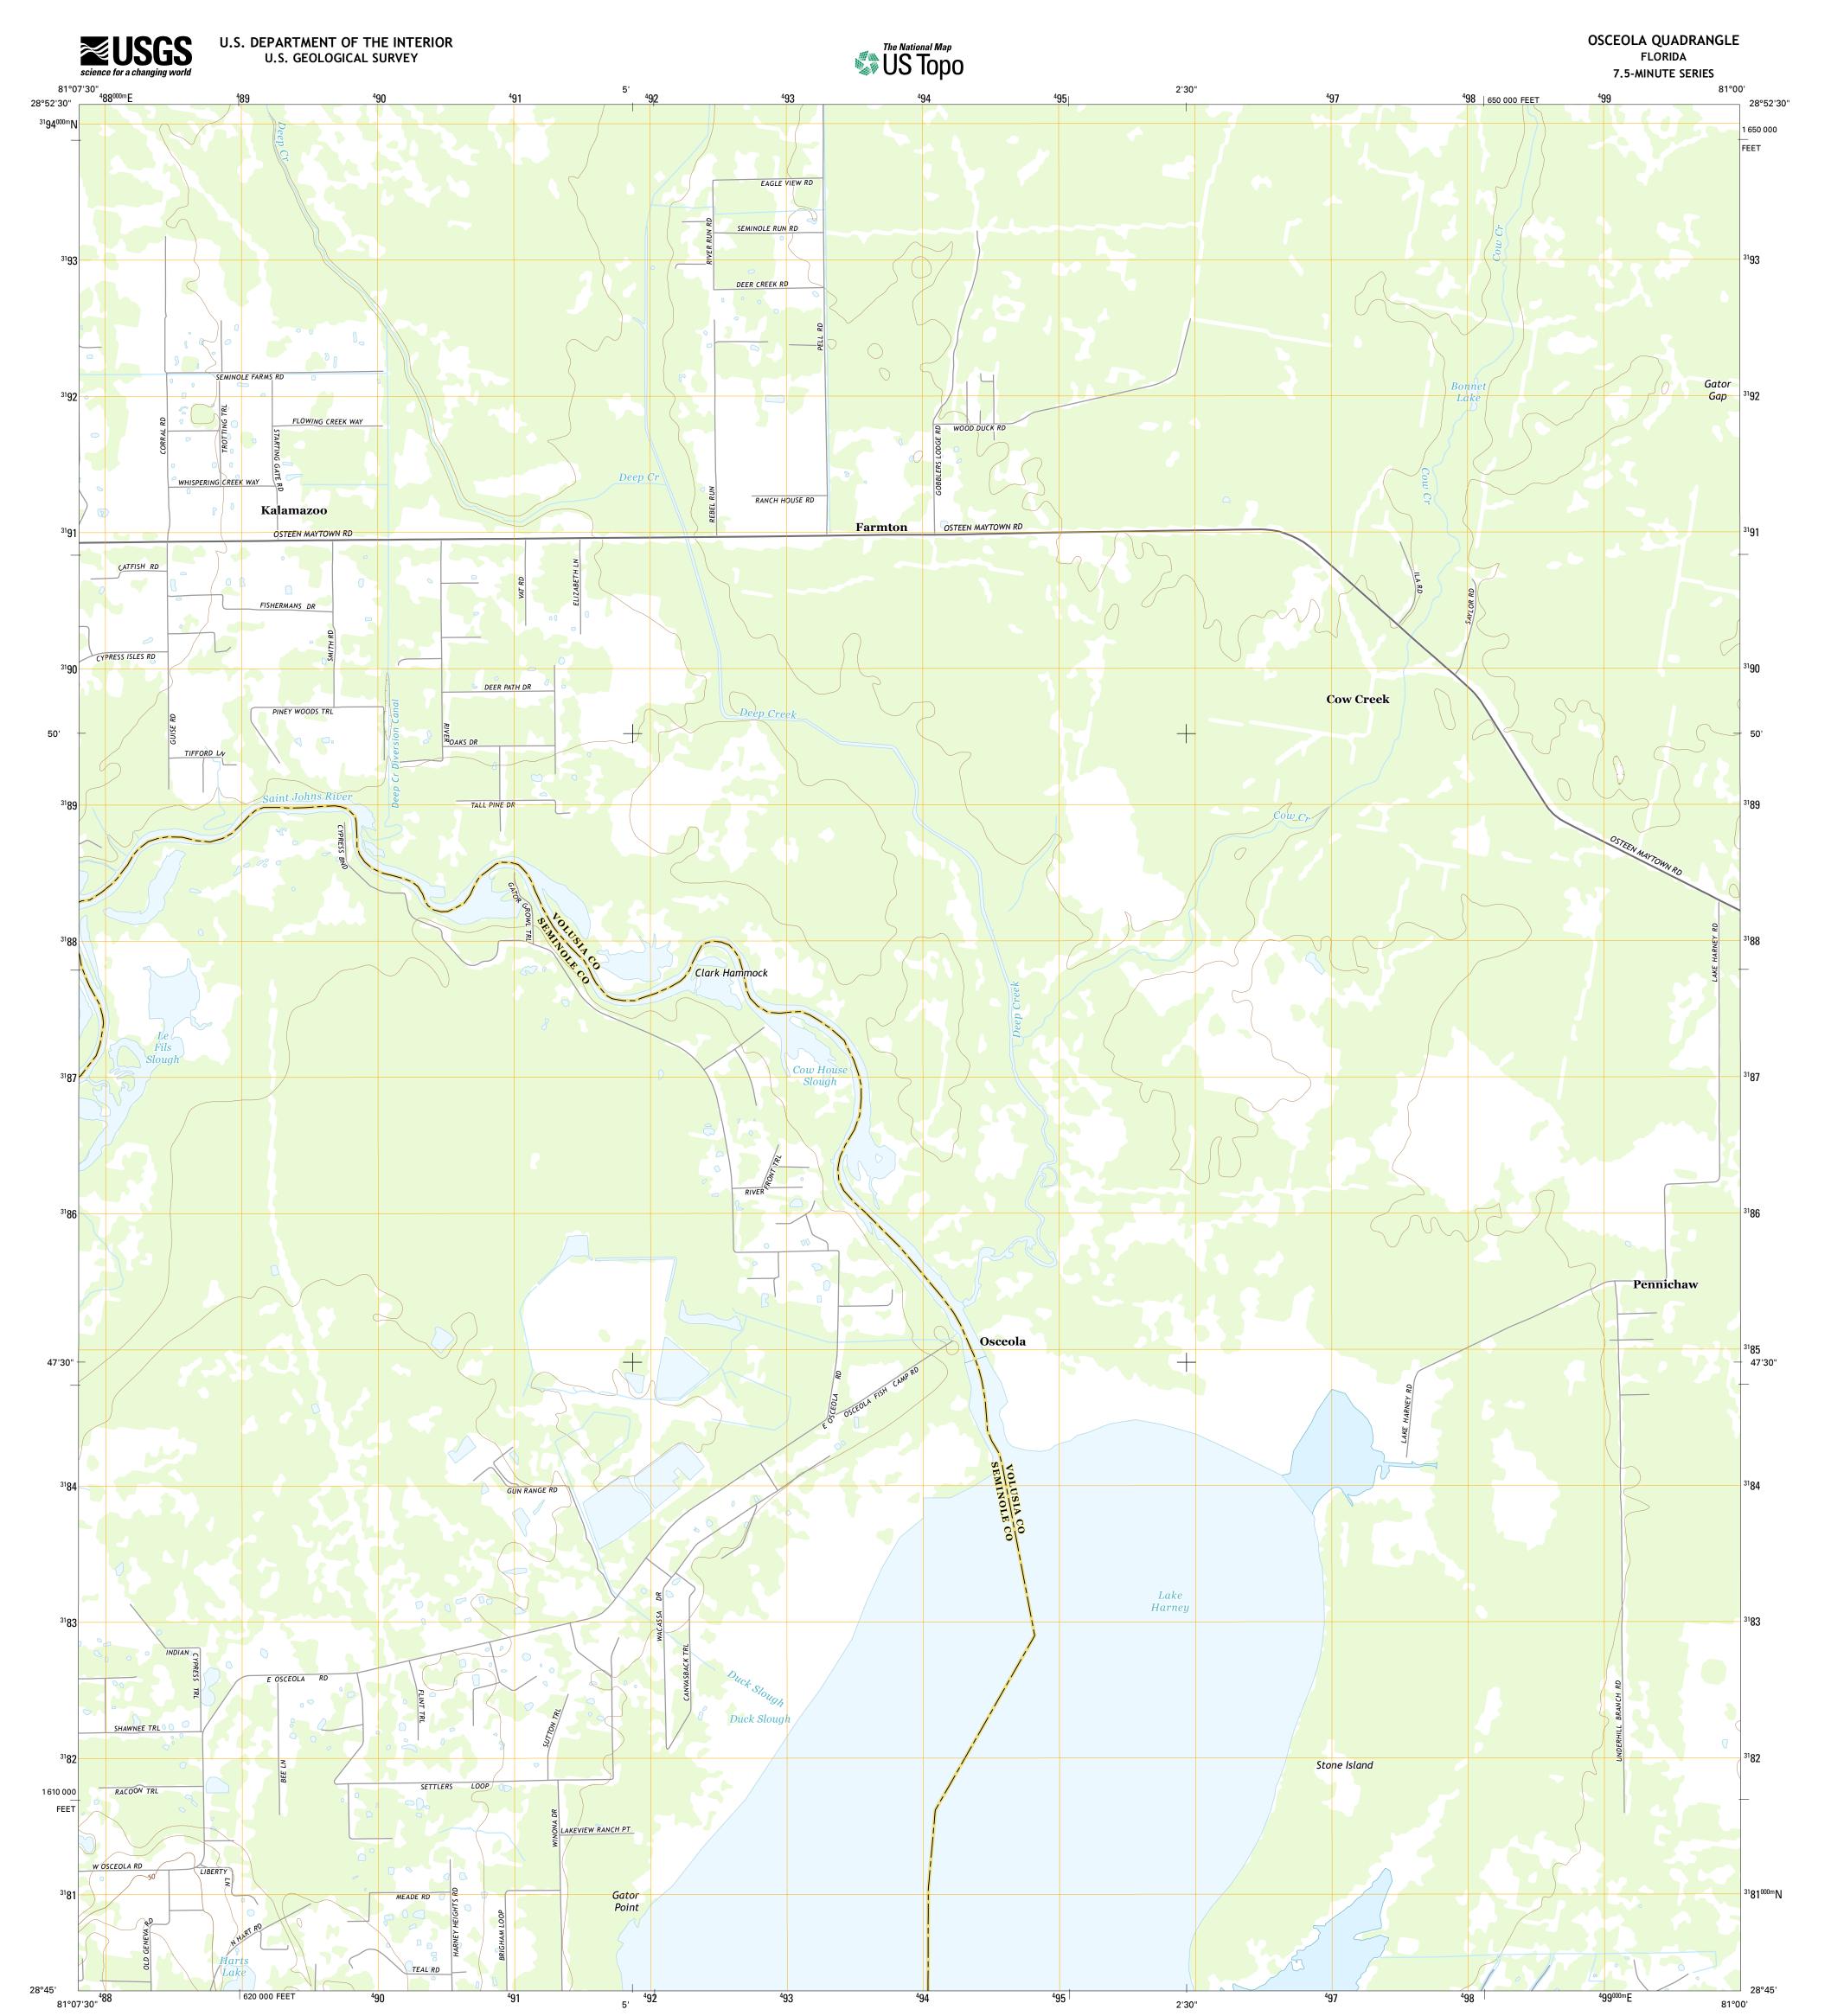

Produced by the United States Geological Survey North American Datum of 1983 (NAD83) World Geodetic System of 1984 (WGS84). Projection and 1 000-meter grid: Universal Transverse Mercator, Zone 17R 10 000-foot ticks: Florida Coordinate System of 1983 (east zone)

This map is not a legal document. Boundaries may be generalized for this map scale. Private lands within government reservations may not be shown. Obtain permission before entering private lands.

| ImageryNAIP,                                  | May 2013    |
|-----------------------------------------------|-------------|
| Roads HERE, ©20                               | 013 - 2014  |
| NamesGN                                       | IS, 2015    |
| HydrographyNational Hydrography Dat           | aset, 2013  |
| ContoursDational