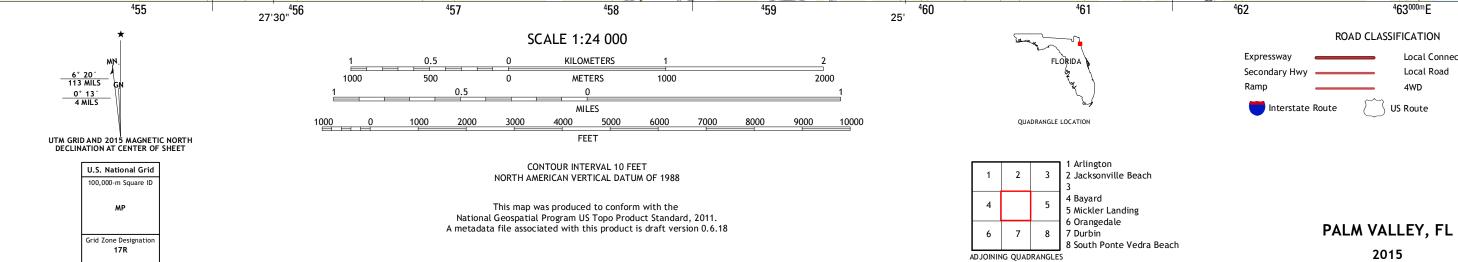

Produced by the United States Geological Survey North American Datum of 1983 (NAD83) World Geodetic System of 1984 (WGS84). Projection and 1 000-meter grid: Universal Transverse Mercator, Zone 17R 10 000-foot ticks: Florida Coordinate System of 1983 (east zone)

ROAD CLASSIFICATION

\_\_\_\_

\_\_\_\_\_

\_\_\_\_

Local Connector 🗕

\_\_\_\_

State Route

Local Road

4WD

US Route

2015