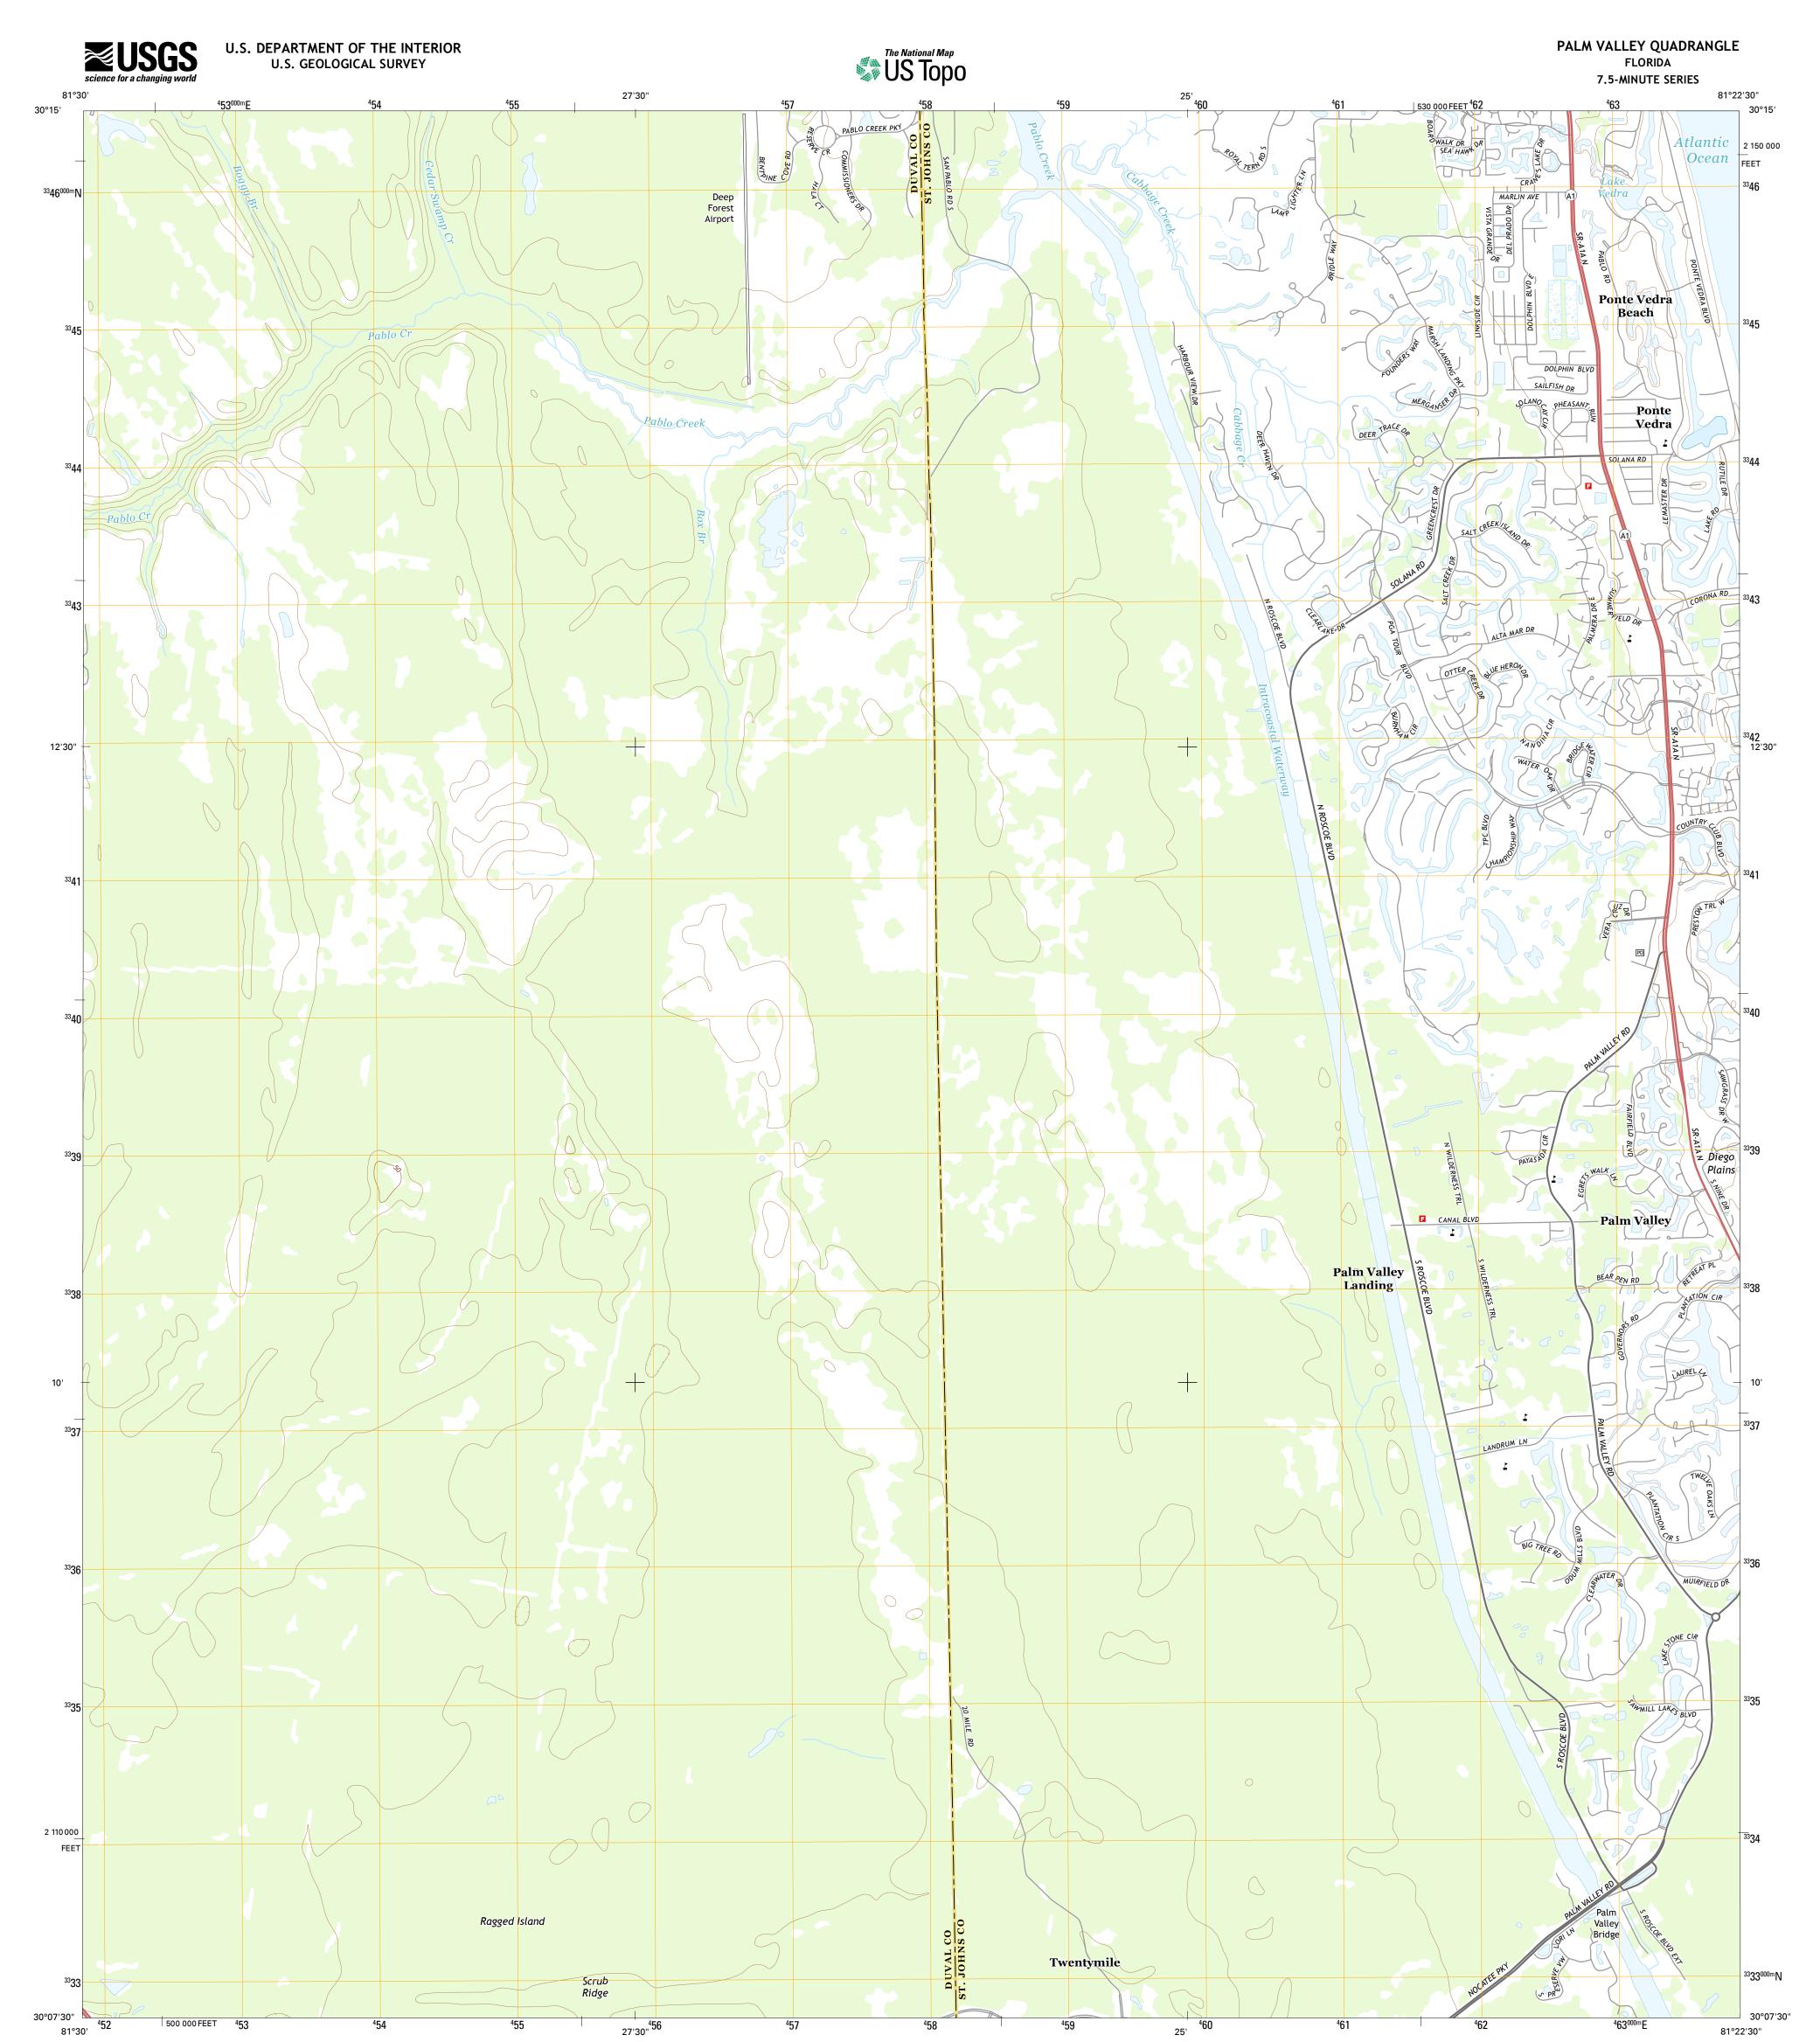

Produced by the United States Geological Survey North American Datum of 1983 (NAD83) World Geodetic System of 1984 (WGS84). Projection and 1 000-meter grid: Universal Transverse Mercator, Zone 17R 10 000-foot ticks: Florida Coordinate System of 1983 (east zone)

This map is not a legal document. Boundaries may be generalized for this map scale. Private lands within government reservations may not be shown. Obtain permission before entering private lands.

| Imagery                         | NAIP,      | October     | 2013 |
|---------------------------------|------------|-------------|------|
| Roads                           | HERE,      | ©2013 -     | 2014 |
| Names                           |            | GNIS,       | 2015 |
| HydrographyNational Hy          | ydrography | Dataset,    | 2013 |
| ContoursNational                | Elevation  | Dataset,    | 2008 |
| BoundariesMultiple sources; see | e metadata | file 1972 - | 2015 |
| Public Land Survey System       |            | BLM,        | 2015 |
|                                 |            |             |      |